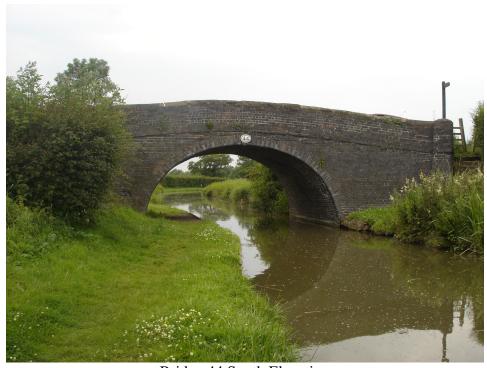

Bridge 45 South Elevation

Bridge 45 (Iliffe Bridge) North Elevation
This accommodation bridge has been repaired in the recent past. The bridge and parapets have been re-pointed and new stone copings added. Its condition is good.