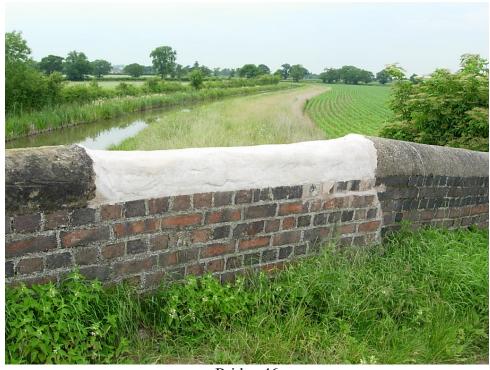

Bridge 46 South Elevation

Bridge 46 showing the unsatisfactory repair to the copings. The stone copings have been replaced with sand/cement mortar which has a detrimental impact on its appearance. Work is also needed to repair the open joints on the parapet wall where the brick work has fractured

Bridge 46