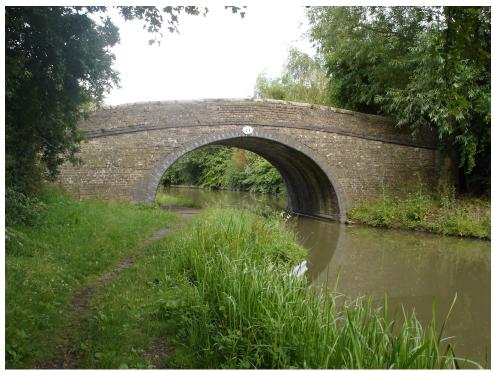

Bridge 43 South Elevation

Bridge 43 (King's Bridge) North Elevation The Bridge is in good condition with all its original stone copings in place.

Bridge 44 South Elevation

Bridge 44 (Carlton Bridge) North Elevation
This road bridge marks the start of the canal's Site of Special
Scientific Importance (SSSI) running northwards. The Bridge
is in good condition with all its original stone copings in place.