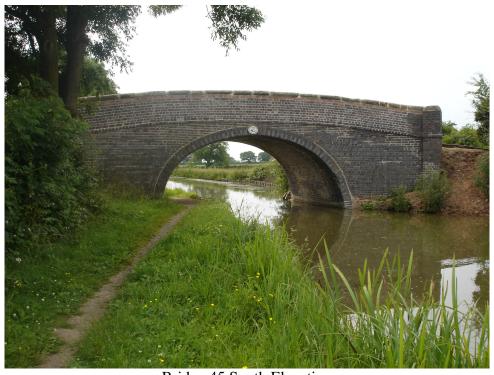

Bridge 45 South Elevation

Bridge 45 (Iliffe Bridge) North Elevation
This accommodation bridge has been repaired in the recent past. The bridge and parapets have been re-pointed and new stone copings added. Its condition is good.