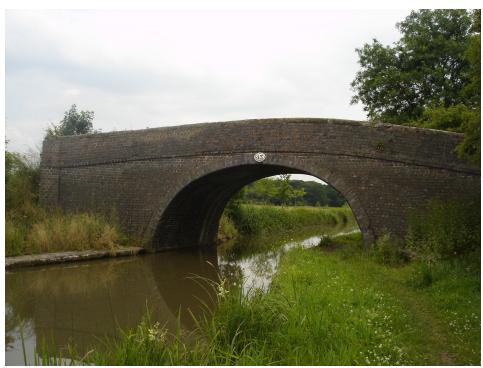

Bridge 43 South Elevation

Bridge 43 (King's Bridge) North Elevation The Bridge is in good condition with all its original stone copings in place.

Bridge 44 South Elevation

Bridge 44 (Carlton Bridge) North Elevation
This road bridge marks the start of the canal's Site of Special
Scientific Importance (SSSI) running northwards. The Bridge
is in good condition with all its original stone copings in place.