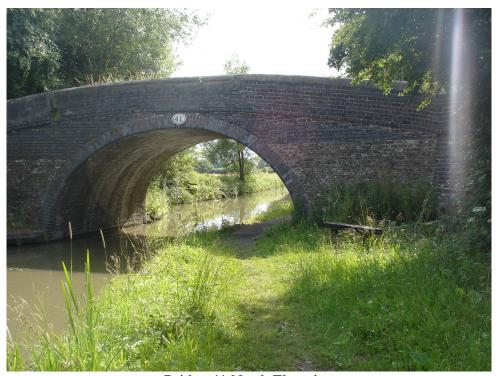

Bridge 41 (Jackson's Bridge) South Elevation
The bridge has been heavily restored with bricks that don't match
the colour of the original brickwork. There is a large settlement
crack that requires pointing. With the exception of a short run
of concrete copings all of the original stone copings are in place.