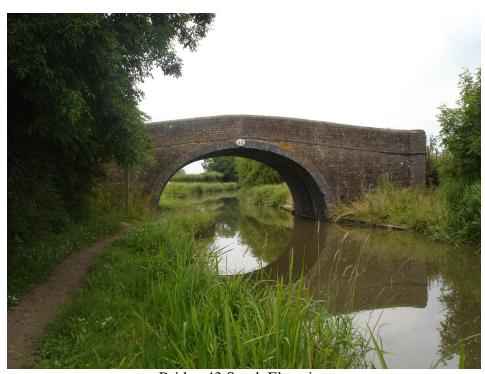

Bridge 43 South Elevation

Bridge 43 (King's Bridge) North Elevation The Bridge is in good condition with all its original stone copings in place.

Bridge 44 South Elevation

Bridge 44 (Carlton Bridge) North Elevation
This road bridge marks the start of the canal's Site of Special
Scientific Importance (SSSI) running northwards. The Bridge
is in good condition with all its original stone copings in place.