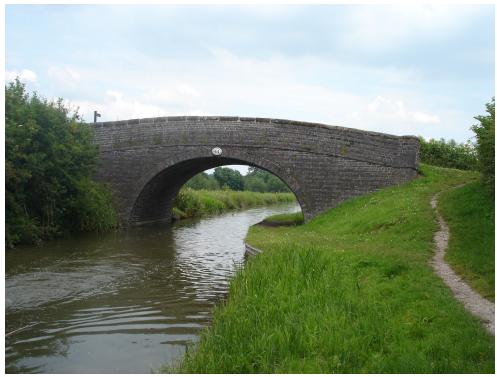

Bridge 45 South Elevation

Bridge 45 (Iliffe Bridge) North Elevation
This accommodation bridge has been repaired in the recent past. The bridge and parapets have been re-pointed and new stone copings added. Its condition is good.