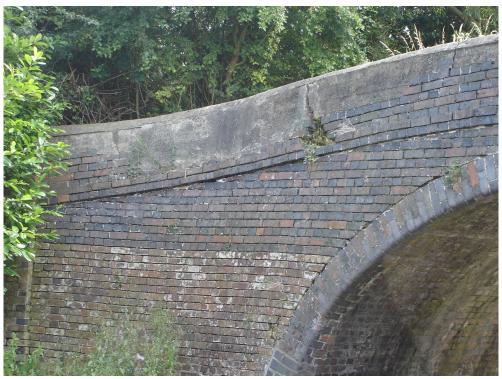

Bridge 41 North Elevation showing the settlement crack that needs attention

Bridge 41 North Elevation
The poor repair work has had a detrimental impact on the appearance of the bridge All of the original stone copings have been replaced with concrete.