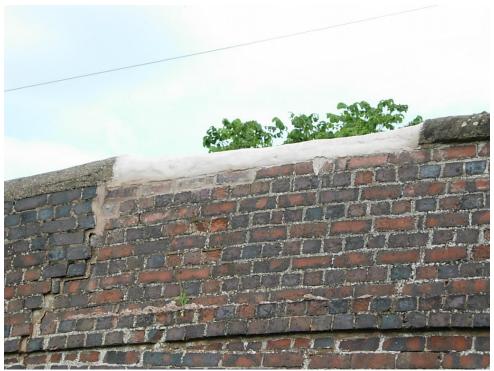

Bridge 46 South Elevation

Bridge 46 showing the unsatisfactory repair to the copings. The stone copings have been replaced with sand/cement mortar which has a detrimental impact on its appearance. Work is also needed to repair the open joints on the parapet wall where the brick work has fractured