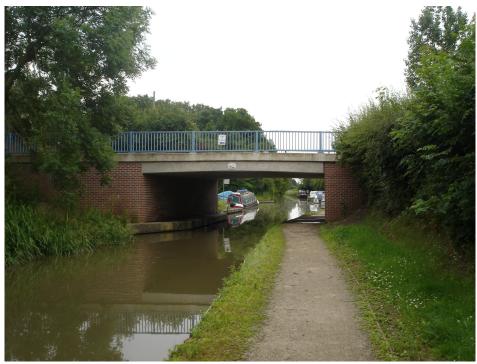

Bridge 42 South Elevation

Bridge 42 (Bosworth Wharf Bridge) North Elevation
A modern concrete road bridge with metal railings and brick abutments.

Its form and materials used are out of character with that of a rural canal. In future it is suggested that brick cladding and parapets rather than railings could improve the visual impact.