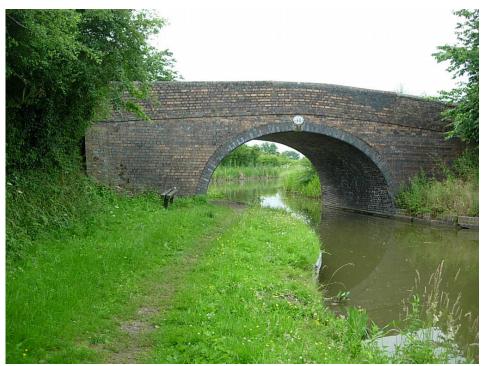

Bridge 43 South Elevation

Bridge 43 (King's Bridge) North Elevation The Bridge is in good condition with all its original stone copings in place.

Bridge 44 South Elevation

Bridge 44 (Carlton Bridge) North Elevation
This road bridge marks the start of the canal's Site of Special
Scientific Importance (SSSI) running northwards. The Bridge
is in good condition with all its original stone copings in place.