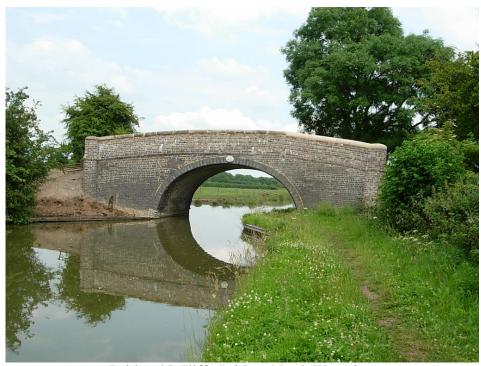

Bridge 46 South Elevation

Bridge 46 showing the unsatisfactory repair to the copings. The stone copings have been replaced with sand/cement mortar which has a detrimental impact on its appearance. Work is also needed to repair the open joints on the parapet wall where the brick work has fractured

Bridge 46