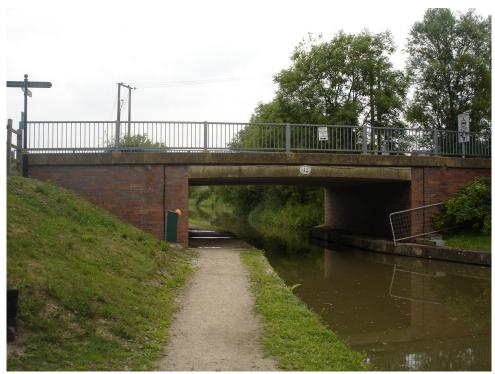

Bridge 42 South Elevation

Bridge 42 (Bosworth Wharf Bridge) North Elevation
A modern concrete road bridge with metal railings and brick abutments.

Its form and materials used are out of character with that of a rural canal. In future it is suggested that brick cladding and parapets rather than railings could improve the visual impact.