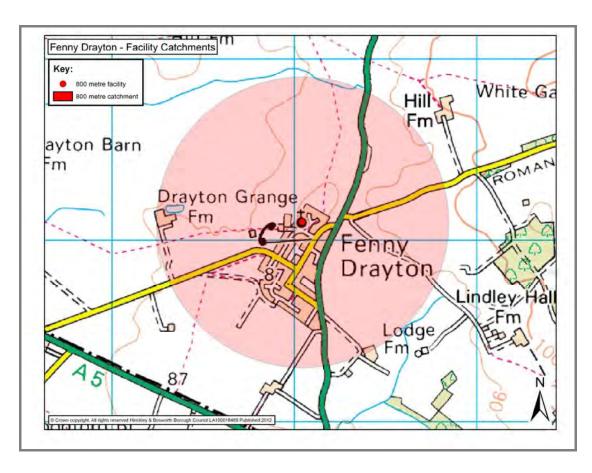

# MARKET BOSWORTH CATCHMENT AREA

|                                                                                       |                                                 | MARKET B       | OSWORTH                                                                    |               |                                    |
|---------------------------------------------------------------------------------------|-------------------------------------------------|----------------|----------------------------------------------------------------------------|---------------|------------------------------------|
| Settlement<br>Classification                                                          | Key Rural<br>Stand Alo                          |                | Settlement                                                                 |               | Market Bosworth                    |
| Name of Facility                                                                      | Bosworth                                        | Hall Hotel & S | Spa                                                                        |               |                                    |
| Address                                                                               | The Park<br>Market Bo<br>Leicesters<br>CV13 0LF | shire          |                                                                            |               |                                    |
| Operator (if known)                                                                   |                                                 |                |                                                                            |               |                                    |
| Catchment                                                                             | N/a                                             |                | Facility Type                                                              | Cultu         | ural and Tourism                   |
|                                                                                       |                                                 | Facil          | ities                                                                      |               |                                    |
| <ul><li>Hotel</li><li>Fine dining rest</li><li>Cocktail Bar</li><li>Carvery</li></ul> | aurant                                          |                | <ul><li>Gymnas</li><li>Indoor S</li><li>Steam F</li><li>Tennis O</li></ul> | Swimm<br>Room | ning pool                          |
| Activities                                                                            | Freq                                            | luency         | Activities                                                                 | •             | Frequency                          |
|                                                                                       |                                                 |                |                                                                            |               |                                    |
|                                                                                       |                                                 |                |                                                                            |               |                                    |
|                                                                                       |                                                 |                |                                                                            |               |                                    |
|                                                                                       |                                                 |                |                                                                            |               |                                    |
|                                                                                       |                                                 |                |                                                                            |               |                                    |
| Accessibility - Parking - Public Transport - Location                                 | ort                                             |                | ns Mon – Sat – F                                                           |               | no Sunday service.<br>ts Tours 159 |
|                                                                                       |                                                 | Additional I   | nformation                                                                 |               |                                    |
| Sourced: Site Visits http://www.hotelbosw                                             | orthhall.co                                     | <u>o.uk/</u>   |                                                                            |               |                                    |
|                                                                                       |                                                 |                |                                                                            |               |                                    |