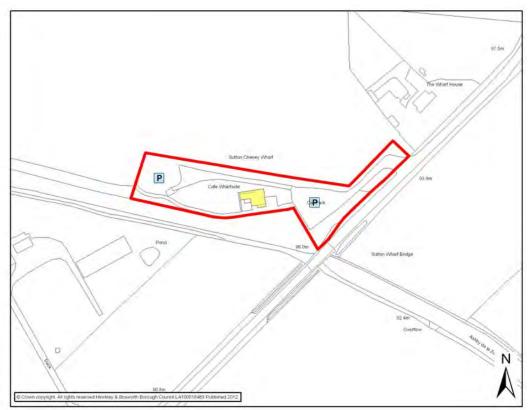

# BARLESTONE CATCHMENT AREA

|                                                                                 |                                                  | BARLE                                                       | STONE                                                     |        |                                    |  |  |
|---------------------------------------------------------------------------------|--------------------------------------------------|-------------------------------------------------------------|-----------------------------------------------------------|--------|------------------------------------|--|--|
| Settlement<br>Classification                                                    | Key Rural<br>Stand Alo                           |                                                             | Settlement                                                |        | Barlestone                         |  |  |
| Name of Facility                                                                | Centre                                           |                                                             | England Primary                                           | Schoo  | ol and Community                   |  |  |
| Address                                                                         | Barton Ro<br>Barleston<br>Leicesters<br>CV13 0EF | e<br>shire                                                  |                                                           |        |                                    |  |  |
| Operator (if known)                                                             | Leicesters                                       | shire County (                                              | Council                                                   |        |                                    |  |  |
| Catchment                                                                       | 800 metre                                        | es                                                          | Facility Type                                             | Com    | nmunity                            |  |  |
|                                                                                 |                                                  | Faci                                                        | lities                                                    |        |                                    |  |  |
| <ul><li>Main Hall- Capa</li><li>2 Meeting room</li><li>Primary School</li></ul> | ıs                                               |                                                             | <ul><li>Toilets</li><li>Changir</li><li>Kitchen</li></ul> | ng roo | ms and showers                     |  |  |
| Activities                                                                      | Freq                                             | luency                                                      | Activities                                                | 3      | Frequency                          |  |  |
| Polling station                                                                 |                                                  | Ouring parish, local, ounty and national years old training |                                                           |        |                                    |  |  |
| Play Group                                                                      | N/a                                              |                                                             |                                                           |        |                                    |  |  |
| Parish Council<br>Meetings                                                      | N/a                                              |                                                             | Parents Teache<br>Association                             | ers    | N/a                                |  |  |
| Judo                                                                            | N/a                                              |                                                             | Mother and Bat<br>Clinic                                  | ру     | N/a                                |  |  |
| Elohim Church<br>Worship                                                        | N/a                                              |                                                             |                                                           |        |                                    |  |  |
| Accessibility - Parking - Public Transpersion                                   | ort                                              | Every 30 mi<br>Disabled Ac                                  | service - Arriva<br>ins Mon – Sat – F                     |        | no Sunday service.<br>ts Tours 159 |  |  |

#### • Easy interior and exterior access

- Room Hire
- Premises license
- Performing rights

#### **Sourced: Site Visits**

http://www.ruralcc.org.uk/communitybuildings/BARCOM1

http://barlestoneprimary.weebly.com/

http://www.leics.gov.uk/index/education/information\_about\_schools/

schools resultdetail.htm?DFES=3007