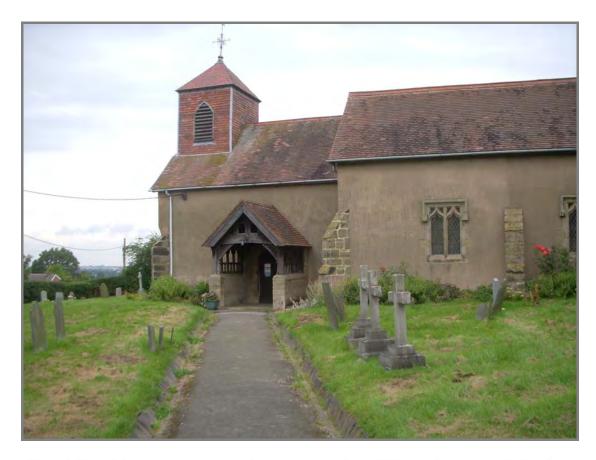

#### **Barlestone Medical Centre**

|                                                       |                                                   | BARLE         | STONE            |        |                    |
|-------------------------------------------------------|---------------------------------------------------|---------------|------------------|--------|--------------------|
| Settlement<br>Classification                          | Key Rural<br>Stand Alo                            |               | Settlement       |        | Barlestone         |
| Name of Facility                                      | St Giles C                                        |               |                  |        |                    |
| Address                                               | Church Ro<br>Barlestone<br>Leicesters<br>CV13 0EF | e<br>shire    |                  |        |                    |
| Operator (if known)                                   | The Churc                                         | ch of England |                  |        |                    |
| Catchment                                             | 800 metre                                         | es .          | Facility Type    | Com    | munity             |
|                                                       |                                                   | Faci          | lities           |        |                    |
| ■ Toilets                                             |                                                   |               |                  |        |                    |
| Activities                                            | Freq                                              | uency         | Activities       | ;      | Frequency          |
| Boys & Girls Brigade                                  | Weekly                                            |               |                  |        |                    |
|                                                       |                                                   |               |                  |        |                    |
|                                                       |                                                   |               |                  |        |                    |
|                                                       |                                                   |               |                  |        |                    |
|                                                       |                                                   |               |                  |        |                    |
| Accessibility - Parking - Public Transport - Location | ort                                               | Hourly bus    | ns Mon - Sat - F | 53 - r | no Sunday service. |
|                                                       |                                                   | Additional I  | Information      |        |                    |
| Sourced: Site Visits http://www.achurchno             | earyou.con                                        | n/barlestone  | -st-giles/       |        |                    |

St Giles Church

This page has been left blank intentionally