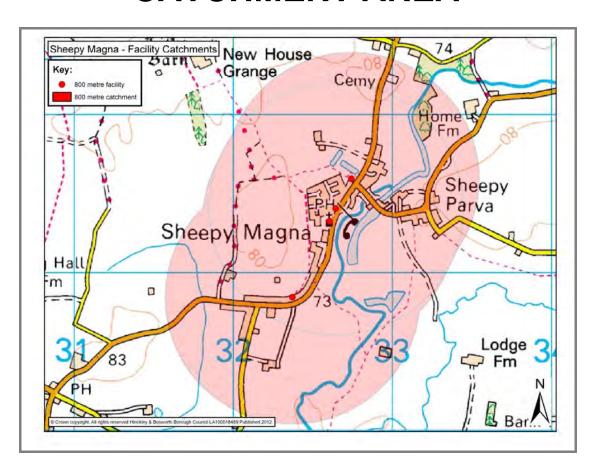

|                                                                    | Additional l                                | Information              |        |                |  |  |  |
| Source: Site Visits http://www.beerinthe                             | evening.co                                                         | om/pubs/s/13                                | 3/13140/Fox Inn          | /Higha | am on the Hill |  |  |  |
|                                                                      |                                                                    |                                             |                          |        |                |  |  |  |

The Fox Inn





This Page has been left blank intentionally

# SHEEPY MAGNA CATCHMENT AREA



| SHEEPY MAGNA                 |                                                          |                                                                                |               |     |              |  |  |
|------------------------------|----------------------------------------------------------|--------------------------------------------------------------------------------|---------------|-----|--------------|--|--|
| Settlement<br>Classification | Rural Villa                                              | age                                                                            | Settlement    |     | Sheepy Magna |  |  |
| Name of Facility             | All Saints Church                                        |