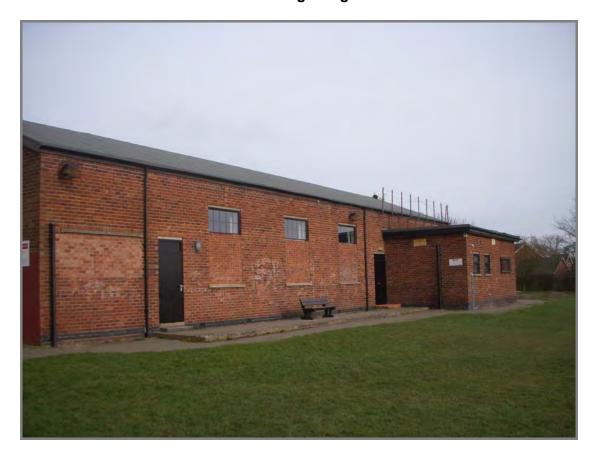

#### **Barlestone Baptist Church**

|                                                       |                                                   | BARLE                                    | STONE              |         |                                           |
|-------------------------------------------------------|---------------------------------------------------|------------------------------------------|--------------------|---------|-------------------------------------------|
| Settlement<br>Classification                          | Key Rural<br>Stand Alo                            |                                          | Settlement         |         | Barlestone                                |
| Name of Facility                                      | Barlestone                                        | Old School                               | Hall               |         |                                           |
| Address                                               | Church Ro<br>Barlestone<br>Leicesters<br>CV13 0EE | e<br>shire                               |                    |         |                                           |
| Operator (if known)                                   |                                                   |                                          |                    |         |                                           |
| Catchment                                             | 800 metre                                         | S                                        | Facility Type      | Com     | nmunity                                   |
|                                                       |                                                   | Faci                                     | lities             |         |                                           |
| Main Hall     Toilets                                 |                                                   |                                          | Kitchen     Room H | lire    |                                           |
| Activities                                            | Freq                                              | uency                                    | Activities         | 5       | Frequency                                 |
| Dance Group                                           | 4.00 pm-6<br>(Friday)                             | 5.00 pm                                  | Yoga Class         |         | 2.00 pm-3.30 pm<br>(Tuesday)              |
| Play Group                                            | 9.10 am-3<br>(Monday a<br>Thursday)               | and .                                    | Bums 'n' Tums      |         | 7.30-8.15 pm<br>(Monday and<br>Wednesday) |
|                                                       |                                                   |                                          |                    |         |                                           |
|                                                       |                                                   |                                          |                    |         |                                           |
| Accessibility - Parking - Public Transport - Location | ort                                               | Hourly bus<br>Every 30 mi<br>Disabled Ac | ins Mon – Sat – F  | 153 - r | no Sunday service                         |

- Easy interior and exterior access
- Room Hire

**Sourced: Site Visits** 

http://www.ruralcc.org.uk/communitybuildings/BARVIL3