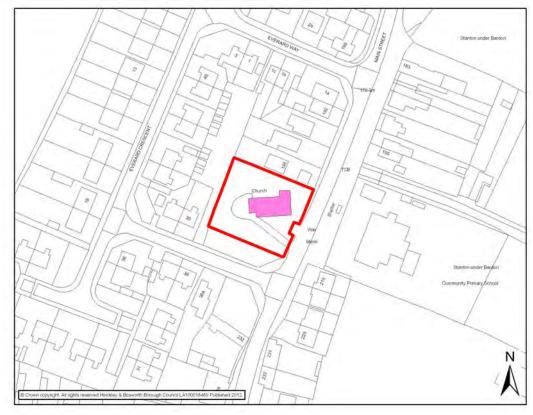

#### **Barlestone Medical Centre**

|                                                       |                                                   | BARLE         | STONE            |        |                    |
|-------------------------------------------------------|---------------------------------------------------|---------------|------------------|--------|--------------------|
| Settlement<br>Classification                          | Key Rural<br>Stand Alo                            |               | Settlement       |        | Barlestone         |
| Name of Facility                                      | St Giles C                                        |               |                  |        |                    |
| Address                                               | Church Ro<br>Barlestone<br>Leicesters<br>CV13 0EF | e<br>shire    |                  |        |                    |
| Operator (if known)                                   | The Churc                                         | ch of England |                  |        |                    |
| Catchment                                             | 800 metre                                         | es .          | Facility Type    | Com    | munity             |
|                                                       |                                                   | Faci          | lities           |        |                    |
| ■ Toilets                                             |                                                   |               |                  |        |                    |
| Activities                                            | Freq                                              | uency         | Activities       | ;      | Frequency          |
| Boys & Girls Brigade                                  | Weekly                                            |               |                  |        |                    |
|                                                       |                                                   |               |                  |        |                    |
|                                                       |                                                   |               |                  |        |                    |
|                                                       |                                                   |               |                  |        |                    |
|                                                       |                                                   |               |                  |        |                    |
| Accessibility - Parking - Public Transport - Location | ort                                               | Hourly bus    | ns Mon - Sat - F | 53 - r | no Sunday service. |
|                                                       |                                                   | Additional I  | Information      |        |                    |
| Sourced: Site Visits http://www.achurchno             | earyou.con                                        | n/barlestone  | -st-giles/       |        |                    |