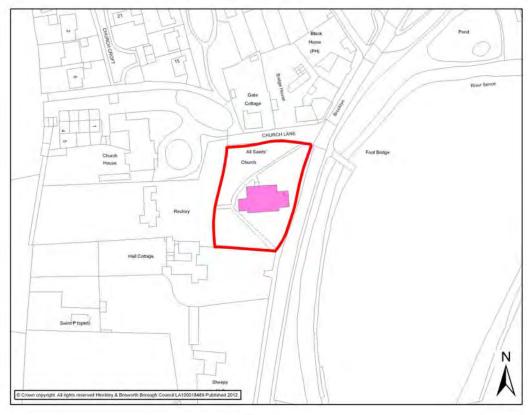

|               |     |              |  |  |
|                              |                                                          | Hourly bus service- Arriva 86- no Sunday service 3 informal car parking spaces |               |     |              |  |  |
| Additional Information       |                                                          |                                                                                |               |     |              |  |  |
|                              |                                                          |                                                                                |               |     |              |  |  |

### **All Saints Church**





|                                                                                    |                                                        | SHEEPY                    | MAGNA              |                   |              |
|------------------------------------------------------------------------------------|--------------------------------------------------------|---------------------------|--------------------|-------------------|--------------|
| Settlement<br>Classification                                                       | Rural Village                                          |                           | Settlement         |                   | Sheepy Magna |
| Name of Facility                                                                   | Sheepy Magna Church of Engl