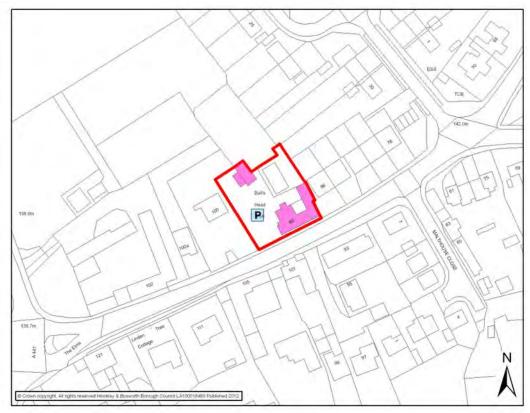

**Barlestone Church of England Primary School and Community Centre** 

|                                                      |                                                  | BARLE                                              | STONE                                                                 |                  |                             |
|------------------------------------------------------|--------------------------------------------------|----------------------------------------------------|-----------------------------------------------------------------------|------------------|-----------------------------|
|                                                      |                                                  |                                                    |                                                                       |                  |                             |
| Settlement<br>Classification                         | Key Rural<br>Stand Alor                          |                                                    | Settlement                                                            |                  | Barlestone                  |
| Name of Facility                                     | Barlestone                                       | e Baptist Chu                                      | irch                                                                  |                  |                             |
| Address                                              | West End<br>Barlestone<br>Leicesters<br>CV13 0ET | hire                                               |                                                                       |                  |                             |
| Operator (if known)                                  |                                                  |                                                    |                                                                       |                  |                             |
| Catchment                                            | 800 metre                                        | S                                                  | Facility Type                                                         | Com              | nmunity                     |
|                                                      |                                                  | Faci                                               | lities                                                                |                  |                             |
| <ul><li>Kitchen facilities</li><li>Toilets</li></ul> | 5                                                |                                                    |                                                                       |                  | pacity 70<br>n- Capacity 50 |
|                                                      |                                                  |                                                    |                                                                       |                  |                             |
| Activities                                           | Freq                                             | uency                                              | Activities                                                            | 3                | Frequency                   |
| Activities                                           | Freq                                             | uency                                              | Activities                                                            | 5                | Frequency                   |
| Activities                                           | Freq                                             | uency                                              | Activities                                                            | 8                | Frequency                   |
| Activities                                           | Freq                                             | uency                                              | Activities                                                            | 3                | Frequency                   |
| Activities                                           | Freq                                             | uency                                              | Activities                                                            | 3                | Frequency                   |
| Activities                                           | Freq                                             | uency                                              | Activities                                                            | 5                | Frequency                   |
| Accessibility - Parking - Public Transport           |                                                  | Approximate Hourly bus servery 30 min Disabled Act | ely 10 Parking Sp<br>service - Arriva 1<br>ins Mon – Sat – F<br>ccess | paces<br>153 - I | no Sunday service.          |
| Accessibility - Parking - Public Transpo             |                                                  | Approximate Hourly bus servery 30 min Disabled Act | ely 10 Parking Sp<br>service - Arriva 1<br>ins Mon – Sat – F          | paces<br>153 - I | no Sunday service.          |

Confirmed by church contact that the facility is no longer utilised as a place of worship

#### **Barlestone Baptist Church**

|                                                       |                                                   | BARLE                                    | STONE              |         |                                           |
|-------------------------------------------------------|---------------------------------------------------|------------------------------------------|--------------------|---------|-------------------------------------------|
| Settlement<br>Classification                          | Key Rural<br>Stand Alo                            |                                          | Settlement         |         | Barlestone                                |
| Name of Facility                                      | Barlestone                                        | Old School                               | Hall               |         |                                           |
| Address                                               | Church Ro<br>Barlestone<br>Leicesters<br>CV13 0EE | e<br>shire                               |                    |         |                                           |
| Operator (if known)                                   |                                                   |                                          |                    |         |                                           |
| Catchment                                             | 800 metre                                         | S                                        | Facility Type      | Com     | nmunity                                   |
|                                                       |                                                   | Faci                                     | lities             |         |                                           |
| Main Hall     Toilets                                 |                                                   |                                          | Kitchen     Room H | lire    |                                           |
| Activities                                            | Freq                                              | uency                                    | Activities         | 5       | Frequency                                 |
| Dance Group                                           | 4.00 pm-6<br>(Friday)                             | 5.00 pm                                  | Yoga Class         |         | 2.00 pm-3.30 pm<br>(Tuesday)              |
| Play Group                                            | 9.10 am-3<br>(Monday a<br>Thursday)               | and .                                    | Bums 'n' Tums      |         | 7.30-8.15 pm<br>(Monday and<br>Wednesday) |
|                                                       |                                                   |                                          |                    |         |                                           |
|                                                       |                                                   |                                          |                    |         |                                           |
| Accessibility - Parking - Public Transport - Location | ort                                               | Hourly bus<br>Every 30 mi<br>Disabled Ac | ins Mon – Sat – F  | 153 - r | no Sunday service                         |

- Easy interior and exterior access
- Room Hire

**Sourced: Site Visits** 

http://www.ruralcc.org.uk/communitybuildings/BARVIL3