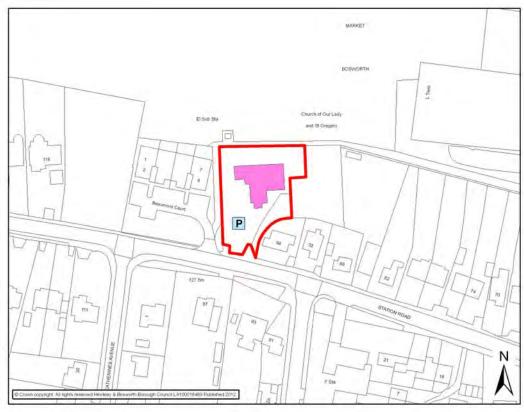

#### **Dixie Grammar School**

|                                                                                             |                                                                                                                   | MARKET E                                                               | BOSWORTH                                                                                                                           |                    |                                                                                                                                      |  |  |
|---------------------------------------------------------------------------------------------|-------------------------------------------------------------------------------------------------------------------|------------------------------------------------------------------------|------------------------------------------------------------------------------------------------------------------------------------|--------------------|--------------------------------------------------------------------------------------------------------------------------------------|--|--|
| Settlement<br>Classification                                                                | Key Rural<br>Stand Alor                                                                                           |                                                                        | Settlement                                                                                                                         |                    | Market Bosworth                                                                                                                      |  |  |
| Name of Facility                                                                            | Market Bo                                                                                                         | Market Bosworth High School                                            |                                                                                                                                    |                    |                                                                                                                                      |  |  |
| Address                                                                                     | Station Ro<br>Market Bo<br>Leicesters<br>CV13 0JT                                                                 | sworth                                                                 |                                                                                                                                    |                    |                                                                                                                                      |  |  |
| Operator (if known)                                                                         | Leicesters                                                                                                        | hire County (                                                          | Council                                                                                                                            |                    |                                                                                                                                      |  |  |
| Catchment                                                                                   | 1500 metro                                                                                                        | 1500 metres Facility Type Community                                    |                                                                                                                                    |                    |                                                                                                                                      |  |  |
|                                                                                             |                                                                                                                   | Faci                                                                   | lities                                                                                                                             |                    |                                                                                                                                      |  |  |
| <ul> <li>Secondary Sch</li> </ul>                                                           | nool                                                                                                              |                                                                        | <ul> <li>Activity</li> </ul>                                                                                                       | Centre             |                                                                                                                                      |  |  |
| Activities                                                                                  | Freq                                                                                                              | uency                                                                  | Activities                                                                                                                         |                    | Frequency                                                                                                                            |  |  |
| Bosworth Bees Volleyball Club Market Bosworth & District Natural History Society Yoga Class | 7.00 pm-8<br>(Thursday)<br>7.30 pm (3<br>of the mon<br>time only)<br>7.30 pm-9<br>(Tuesday)<br>9.30pm<br>(Wednesd | ord Tuesday<br>oth, term-<br>.30pm<br>7.30 pm-                         | Market Boswor<br>Gardening Club<br>Market Boswor<br>Social Group F<br>The Blind<br>Vista - Market<br>Bosworth Mond<br>Social Group | th<br>or           | 7.30 pm (1st Friday of<br>the month)  1st Monday of the<br>month, February-<br>December  2.00 pm-4.00 pm<br>(Monday, once a<br>month |  |  |
| Slimming Club                                                                               | <del></del>                                                                                                       | /ednesday)                                                             |                                                                                                                                    |                    |                                                                                                                                      |  |  |
| Accessibility - Parking - Public Transp - Location  Sourced: Site Visits                    |                                                                                                                   | Car/Coach I<br>Hourly bus s<br>30 mins Mo<br>Disabled Ac<br>Additional | Parking Spaces a<br>service - Arriva 1<br>n – Sat – Robert                                                                         | adjacer<br>53 - no | ces to front and 15 nt Activity Centre Sunday service. Every 159                                                                     |  |  |
| http://www.mktboshs<br>http://www.leics.gov<br>schools_resultdetail.                        | .uk/index/e                                                                                                       | ducation/inf                                                           | ormation_abou                                                                                                                      | t_scho             | ools/                                                                                                                                |  |  |

#### **Market Bosworth High School**

|                                                                                                                                                                                         |                                                     | MARKET B                                              | OSWORTH                                                                     |                                                          |                                                                                               |  |
|-----------------------------------------------------------------------------------------------------------------------------------------------------------------------------------------|-----------------------------------------------------|-------------------------------------------------------|-----------------------------------------------------------------------------|----------------------------------------------------------|-----------------------------------------------------------------------------------------------|--|
| Settlement<br>Classification                                                                                                                                                            | Key Rural<br>Stand Alo                              |                                                       | Settlement                                                                  |                                                          | Market Bosworth                                                                               |  |
| Name of Facility                                                                                                                                                                        | Market Bo                                           | sworth Libra                                          | ry                                                                          |                                                          |                                                                                               |  |
| Address                                                                                                                                                                                 | Station Ro<br>Market Bo<br>Leicesters<br>CV13 0NF   | sworth<br>shire                                       |                                                                             |                                                          |                                                                                               |  |
| Operator (if known)                                                                                                                                                                     | Leicesters                                          | shire County (                                        | Council                                                                     |                                                          |                                                                                               |  |
| Catchment                                                                                                                                                                               | 800 metre                                           | 800 metres Facility Type Community                    |                                                                             |                                                          |                                                                                               |  |
|                                                                                                                                                                                         |                                                     | Faci                                                  | lities                                                                      |                                                          |                                                                                               |  |
| <ul> <li>Audio/Talking E</li> <li>DVDs</li> <li>Reference Bool<br/>Services</li> <li>Accesses to co</li> <li>Newspapers/Ma</li> <li>Local/Tourist In</li> <li>Study Space/He</li> </ul> | ks/Informat<br>urses/class<br>agazines<br>formation | es                                                    | <ul><li>Housebo</li><li>Local St</li><li>Children</li><li>Booksta</li></ul> | ound in udies it's Are it's store it's store it's pier/S | play space<br>reader service<br>& Family History<br>ea<br>ry tapes/CDs<br>Scanner/Printer/Fax |  |
| Activities                                                                                                                                                                              | Freq                                                | luency                                                | Activities                                                                  | ;                                                        | Frequency                                                                                     |  |
| Wriggly<br>Readers/Storytime                                                                                                                                                            | N/a                                                 |                                                       | Knit and stitch                                                             |                                                          | Every Wednesday<br>10am-12noon                                                                |  |
| Internet Taster<br>Sessions                                                                                                                                                             | N/a                                                 |                                                       |                                                                             |                                                          |                                                                                               |  |
| Accessibility - Parking - Public Transport - Location  Sourced: Site Visits http://www.leics.gov.                                                                                       | uk/index/le                                         | School Hourly bus: Every 30 mi Disabled Ac Additional | service - Arriva 1<br>ins Mon – Sat – F<br>ccess<br>Information             | 53 - r<br>Robert                                         | braries/                                                                                      |  |
|                                                                                                                                                                                         |                                                     |                                                       |                                                                             |                                                          |                                                                                               |  |