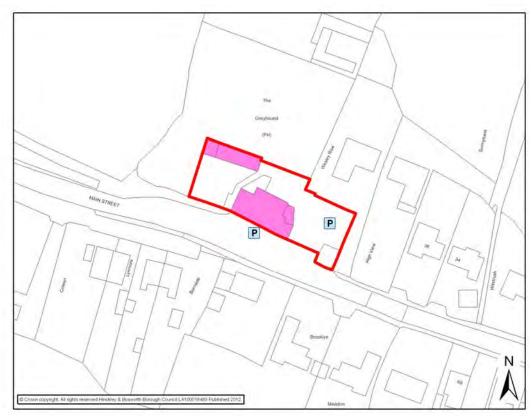

|          |                |  |  |  |
| Accessibility - Parking - Public Transport - Location | ort                                           |                                    | ely 15 Parking Sp<br>service - Arriva 2<br>ccess |          | Sunday service |  |  |  |
|                                                       |                                               | Additional I                       | Information                                      |          |                |  |  |  |
| Sourced: Site Visits                                  |                                               |                                    |                                                  |          |                |  |  |  |

The Greyhound Inn Public House





This page has been left blank intentionally

## CADEBY CATCHMENT AREA



| CADEBY                                                |                                            |                                |                 |       |                         |  |  |  |
|-------------------------------------------------------|--------------------------------------------|--------------------------------|-----------------|-------|-------------------------|--|--|--|
| Settlement<br>Classification                          | Rural Han                                  | Rural Hamlet Settlement Cadeby |                 |       |                         |  |  |  |
| Name of Facility                                      | All Saints                                 | Church