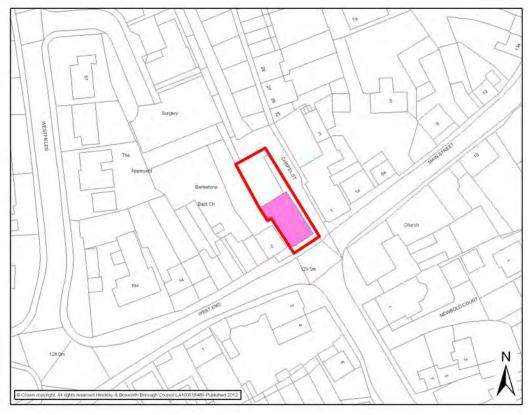

**Barlestone Church of England Primary School and Community Centre** 

|                                                      |                                                  | BARLE                                              | STONE                                                                 |                  |                             |
|------------------------------------------------------|--------------------------------------------------|----------------------------------------------------|-----------------------------------------------------------------------|------------------|-----------------------------|
|                                                      |                                                  |                                                    |                                                                       |                  |                             |
| Settlement<br>Classification                         | Key Rural<br>Stand Alor                          |                                                    | Settlement                                                            |                  | Barlestone                  |
| Name of Facility                                     | Barlestone                                       | e Baptist Chu                                      | irch                                                                  |                  |                             |
| Address                                              | West End<br>Barlestone<br>Leicesters<br>CV13 0ET | hire                                               |                                                                       |                  |                             |
| Operator (if known)                                  |                                                  |                                                    |                                                                       |                  |                             |
| Catchment                                            | 800 metre                                        | S                                                  | Facility Type                                                         | Com              | nmunity                     |
|                                                      |                                                  | Faci                                               | lities                                                                |                  |                             |
| <ul><li>Kitchen facilities</li><li>Toilets</li></ul> | 5                                                |                                                    |                                                                       |                  | pacity 70<br>n- Capacity 50 |
|                                                      |                                                  |                                                    |                                                                       |                  |                             |
| Activities                                           | Freq                                             | uency                                              | Activities                                                            | 3                | Frequency                   |
| Activities                                           | Freq                                             | uency                                              | Activities                                                            | 5                | Frequency                   |
| Activities                                           | Freq                                             | uency                                              | Activities                                                            | 8                | Frequency                   |
| Activities                                           | Freq                                             | uency                                              | Activities                                                            | 3                | Frequency                   |
| Activities                                           | Freq                                             | uency                                              | Activities                                                            | 3                | Frequency                   |
| Activities                                           | Freq                                             | uency                                              | Activities                                                            | 5                | Frequency                   |
| Accessibility - Parking - Public Transport           |                                                  | Approximate Hourly bus servery 30 min Disabled Act | ely 10 Parking Sp<br>service - Arriva 1<br>ins Mon – Sat – F<br>ccess | paces<br>153 - I | no Sunday service.          |
| Accessibility - Parking - Public Transpo             |                                                  | Approximate Hourly bus servery 30 min Disabled Act | ely 10 Parking Sp<br>service - Arriva 1<br>ins Mon – Sat – F          | paces<br>153 - I | no Sunday service.          |