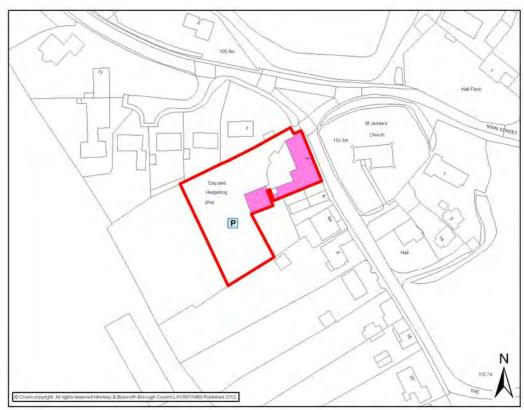

# BARLESTONE CATCHMENT AREA

|                                                                                 |                                                  | BARLE                                                       | STONE                                                     |        |                                    |  |  |
|---------------------------------------------------------------------------------|--------------------------------------------------|-------------------------------------------------------------|-----------------------------------------------------------|--------|------------------------------------|--|--|
| Settlement<br>Classification                                                    | Key Rural<br>Stand Alo                           |                                                             | Settlement                                                |        | Barlestone                         |  |  |
| Name of Facility                                                                | Centre                                           |                                                             | England Primary                                           | Schoo  | ol and Community                   |  |  |
| Address                                                                         | Barton Ro<br>Barleston<br>Leicesters<br>CV13 0EF | e<br>shire                                                  |                                                           |        |                                    |  |  |
| Operator (if known)                                                             | Leicesters                                       | shire County (                                              | Council                                                   |        |                                    |  |  |
| Catchment                                                                       | 800 metre                                        | es                                                          | Facility Type                                             | Com    | nmunity                            |  |  |
|                                                                                 |                                                  | Faci                                                        | lities                                                    |        |                                    |  |  |
| <ul><li>Main Hall- Capa</li><li>2 Meeting room</li><li>Primary School</li></ul> | ıs                                               |                                                             | <ul><li>Toilets</li><li>Changir</li><li>Kitchen</li></ul> | ng roo | ms and showers                     |  |  |
| Activities                                                                      | Freq                                             | luency                                                      | Activities                                                | 3      | Frequency                          |  |  |
| Polling station                                                                 |                                                  | Ouring parish, local, ounty and national years old training |                                                           |        |                                    |  |  |
| Play Group                                                                      | N/a                                              |                                                             |                                                           |        |                                    |  |  |
| Parish Council<br>Meetings                                                      | N/a                                              |                                                             | Parents Teache<br>Association                             | ers    | N/a                                |  |  |
| Judo                                                                            | N/a                                              |                                                             | Mother and Bat<br>Clinic                                  | ру     | N/a                                |  |  |
| Elohim Church<br>Worship                                                        | N/a                                              |                                                             |                                                           |        |                                    |  |  |
| Accessibility - Parking - Public Transpersion                                   | ort                                              | Every 30 mi<br>Disabled Ac                                  | service - Arriva<br>ins Mon – Sat – F                     |        | no Sunday service.<br>ts Tours 159 |  |  |

#### • Easy interior and exterior access

- Room Hire
- Premises license
- Performing rights

#### **Sourced: Site Visits**

http://www.ruralcc.org.uk/communitybuildings/BARCOM1

http://barlestoneprimary.weebly.com/

http://www.leics.gov.uk/index/education/information\_about\_schools/

schools resultdetail.htm?DFES=3007