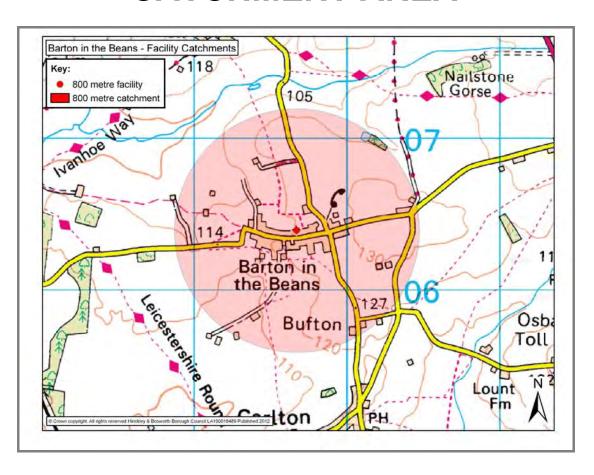

# BARLESTONE CATCHMENT AREA

|                                                                                 |                                                  | BARLE                                                       | STONE                                                     |        |                                    |  |  |
|---------------------------------------------------------------------------------|--------------------------------------------------|-------------------------------------------------------------|-----------------------------------------------------------|--------|------------------------------------|--|--|
| Settlement<br>Classification                                                    | Key Rural<br>Stand Alo                           |                                                             | Settlement                                                |        | Barlestone                         |  |  |
| Name of Facility                                                                | Centre                                           |                                                             | England Primary                                           | Schoo  | ol and Community                   |  |  |
| Address                                                                         | Barton Ro<br>Barleston<br>Leicesters<br>CV13 0EF | e<br>shire                                                  |                                                           |        |                                    |  |  |
| Operator (if known)                                                             | Leicesters                                       | shire County (                                              | Council                                                   |        |                                    |  |  |
| Catchment                                                                       | 800 metre                                        | es                                                          | Facility Type                                             | Com    | nmunity                            |  |  |
|                                                                                 |                                                  | Faci                                                        | lities                                                    |        |                                    |  |  |
| <ul><li>Main Hall- Capa</li><li>2 Meeting room</li><li>Primary School</li></ul> | ıs                                               |                                                             | <ul><li>Toilets</li><li>Changir</li><li>Kitchen</li></ul> | ng roo | ms and showers                     |  |  |
| Activities                                                                      | Freq                                             | luency                                                      | Activities                                                | 3      | Frequency                          |  |  |
| Polling station                                                                 |                                                  | Ouring parish, local, ounty and national years old training |                                                           |        |                                    |  |  |
| Play Group                                                                      | N/a                                              |                                                             |                                                           |        |                                    |  |  |
| Parish Council<br>Meetings                                                      | N/a                                              |                                                             | Parents Teache<br>Association                             | ers    | N/a                                |  |  |
| Judo                                                                            | N/a                                              |                                                             | Mother and Bat<br>Clinic                                  | ру     | N/a                                |  |  |
| Elohim Church<br>Worship                                                        | N/a                                              |                                                             |                                                           |        |                                    |  |  |
| Accessibility - Parking - Public Transpersion                                   | ort                                              | Every 30 mi<br>Disabled Ac                                  | service - Arriva<br>ins Mon – Sat – F                     |        | no Sunday service.<br>ts Tours 159 |  |  |