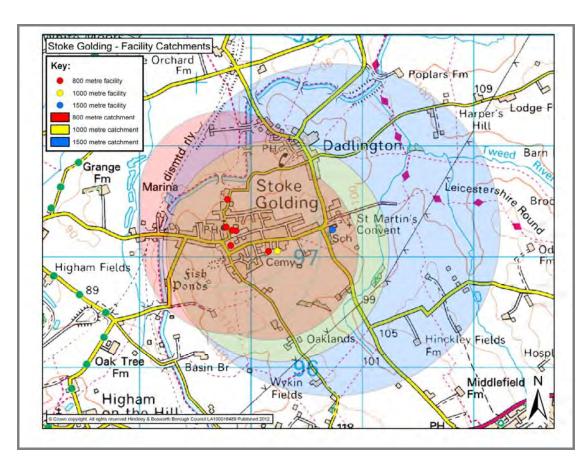

# BARLESTONE CATCHMENT AREA

|                                                                                 |                                                  | BARLE                                                       | STONE                                                     |        |                                    |  |  |
|---------------------------------------------------------------------------------|--------------------------------------------------|-------------------------------------------------------------|-----------------------------------------------------------|--------|------------------------------------|--|--|
| Settlement<br>Classification                                                    | Key Rural<br>Stand Alo                           |                                                             | Settlement                                                |        | Barlestone                         |  |  |
| Name of Facility                                                                | Centre                                           |                                                             | England Primary                                           | Schoo  | ol and Community                   |  |  |
| Address                                                                         | Barton Ro<br>Barleston<br>Leicesters<br>CV13 0EF | e<br>shire                                                  |                                                           |        |                                    |  |  |
| Operator (if known)                                                             | Leicesters                                       | shire County (                                              | Council                                                   |        |                                    |  |  |
| Catchment                                                                       | 800 metre                                        | es                                                          | Facility Type                                             | Com    | nmunity                            |  |  |
|                                                                                 |                                                  | Faci                                                        | lities                                                    |        |                                    |  |  |
| <ul><li>Main Hall- Capa</li><li>2 Meeting room</li><li>Primary School</li></ul> | ıs                                               |                                                             | <ul><li>Toilets</li><li>Changir</li><li>Kitchen</li></ul> | ng roo | ms and showers                     |  |  |
| Activities                                                                      | Freq                                             | luency                                                      | Activities                                                | 3      | Frequency                          |  |  |
| Polling station                                                                 |                                                  | Ouring parish, local, ounty and national years old training |                                                           |        |                                    |  |  |
| Play Group                                                                      | N/a                                              |                                                             |                                                           |        |                                    |  |  |
| Parish Council<br>Meetings                                                      | N/a                                              |                                                             | Parents Teache<br>Association                             | ers    | N/a                                |  |  |
| Judo                                                                            | N/a                                              |                                                             | Mother and Bat<br>Clinic                                  | ру     | N/a                                |  |  |
| Elohim Church<br>Worship                                                        | N/a                                              |                                                             |                                                           |        |                                    |  |  |
| Accessibility - Parking - Public Transpersion                                   | ort                                              | Every 30 mi<br>Disabled Ac                                  | service - Arriva<br>ins Mon – Sat – F                     |        | no Sunday service.<br>ts Tours 159 |  |  |