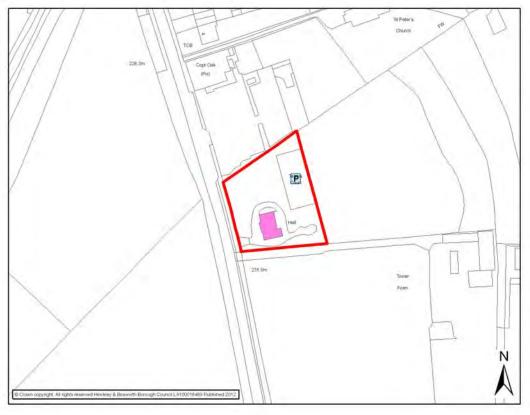

| N/a                                                      |                                                     |                         |   |           |  |  |  |
| Accessibility - Parking - Public Transport - Location  Approximately 20 Car Parking Spaces No local bus service – nearest service in Markfield  Additional Information |                                                          |                                                     |                         |   |           |  |  |  |

- Easy interior and exterior access
- Hall Hire
- Performing rights

**Sourced: Site Visits** 

http://www.ruralcc.org.uk/communitybuildings/COPVIL1

**Copt Oak Memorial Hall** 





| COPT OAK                                                          |                                                          |                                                   |                              |   |           |  |  |  |  |
|-------------------------------------------------------------------|----------------------------------------------------------|---------------------------------------------------|------------------------------|---|-----------|--|--|--|--|
| Settlement<br>Classification                                      |                                                          | Rural Hamlet with no settlement boundary Copt Oak |                              |   |           |  |  |  |  |
| Name of Facility                                                  |