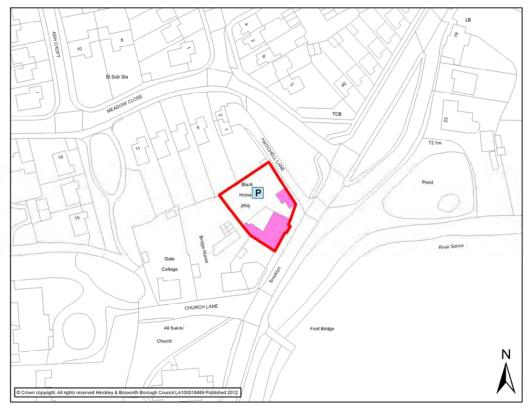

# MARKET BOSWORTH CATCHMENT AREA

|                                                                                       |                                                 | MARKET B       | OSWORTH                                                                    |               |                                    |
|---------------------------------------------------------------------------------------|-------------------------------------------------|----------------|----------------------------------------------------------------------------|---------------|------------------------------------|
| Settlement<br>Classification                                                          | Key Rural<br>Stand Alo                          |                | Settlement                                                                 |               | Market Bosworth                    |
| Name of Facility                                                                      | Bosworth                                        | Hall Hotel & S | Spa                                                                        |               |                                    |
| Address                                                                               | The Park<br>Market Bo<br>Leicesters<br>CV13 0LF | shire          |                                                                            |               |                                    |
| Operator (if known)                                                                   |                                                 |                |                                                                            |               |                                    |
| Catchment                                                                             | N/a                                             |                | Facility Type                                                              | Cultu         | ural and Tourism                   |
|                                                                                       |                                                 | Facil          | ities                                                                      |               |                                    |
| <ul><li>Hotel</li><li>Fine dining rest</li><li>Cocktail Bar</li><li>Carvery</li></ul> | aurant                                          |                | <ul><li>Gymnas</li><li>Indoor S</li><li>Steam F</li><li>Tennis O</li></ul> | Swimm<br>Room | ning pool                          |
| Activities                                                                            | Freq                                            | luency         | Activities                                                                 | •             | Frequency                          |
|                                                                                       |                                                 |                |                                                                            |               |                                    |
|                                                                                       |                                                 |                |                                                                            |               |                                    |
|                                                                                       |                                                 |                |                                                                            |               |                                    |
|                                                                                       |                                                 |                |                                                                            |               |                                    |
|                                                                                       |                                                 |                |                                                                            |               |                                    |
| Accessibility - Parking - Public Transport - Location                                 | ort                                             |                | ns Mon – Sat – F                                                           |               | no Sunday service.<br>ts Tours 159 |
|                                                                                       |                                                 | Additional I   | nformation                                                                 |               |                                    |
| Sourced: Site Visits http://www.hotelbosw                                             | orthhall.co                                     | <u>o.uk/</u>   |                                                                            |               |                                    |
|                                                                                       |                                                 |                |                                                                            |               |                                    |