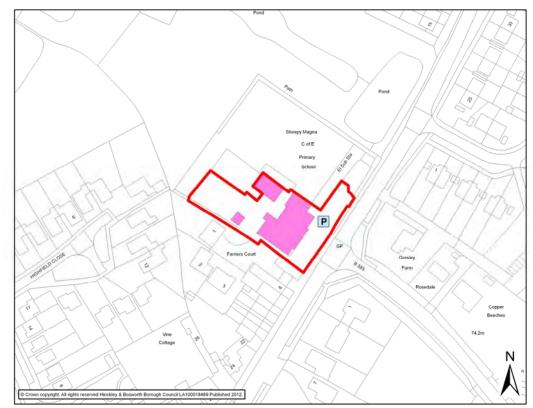

# BARLESTONE CATCHMENT AREA

|                                                                                 |                                                  | BARLE                                                       | STONE                                                     |        |                                    |  |  |
|---------------------------------------------------------------------------------|--------------------------------------------------|-------------------------------------------------------------|-----------------------------------------------------------|--------|------------------------------------|--|--|
| Settlement<br>Classification                                                    | Key Rural<br>Stand Alo                           |                                                             | Settlement                                                |        | Barlestone                         |  |  |
| Name of Facility                                                                | Centre                                           |                                                             | England Primary                                           | Schoo  | ol and Community                   |  |  |
| Address                                                                         | Barton Ro<br>Barleston<br>Leicesters<br>CV13 0EF | e<br>shire                                                  |                                                           |        |                                    |  |  |
| Operator (if known)                                                             | Leicesters                                       | shire County (                                              | Council                                                   |        |                                    |  |  |
| Catchment                                                                       | 800 metre                                        | es                                                          | Facility Type                                             | Com    | nmunity                            |  |  |
|                                                                                 |                                                  | Faci                                                        | lities                                                    |        |                                    |  |  |
| <ul><li>Main Hall- Capa</li><li>2 Meeting room</li><li>Primary School</li></ul> | ıs                                               |                                                             | <ul><li>Toilets</li><li>Changir</li><li>Kitchen</li></ul> | ng roo | ms and showers                     |  |  |
| Activities                                                                      | Freq                                             | luency                                                      | Activities                                                | 3      | Frequency                          |  |  |
| Polling station                                                                 |                                                  | Ouring parish, local, ounty and national years old training |                                                           |        |                                    |  |  |
| Play Group                                                                      | N/a                                              |                                                             |                                                           |        |                                    |  |  |
| Parish Council<br>Meetings                                                      | N/a                                              |                                                             | Parents Teache<br>Association                             | ers    | N/a                                |  |  |
| Judo                                                                            | N/a                                              |                                                             | Mother and Bat<br>Clinic                                  | ру     | N/a                                |  |  |
| Elohim Church<br>Worship                                                        | N/a                                              |                                                             |                                                           |        |                                    |  |  |
| Accessibility - Parking - Public Transpersion                                   | ort                                              | Every 30 mi<br>Disabled Ac                                  | service - Arriva<br>ins Mon – Sat – F                     |        | no Sunday service.<br>ts Tours 159 |  |  |

#### • Easy interior and exterior access

- Room Hire
- Premises license
- Performing rights

#### **Sourced: Site Visits**

http://www.ruralcc.org.uk/communitybuildings/BARCOM1

http://barlestoneprimary.weebly.com/

http://www.leics.gov.uk/index/education/information\_about\_schools/

schools resultdetail.htm?DFES=3007