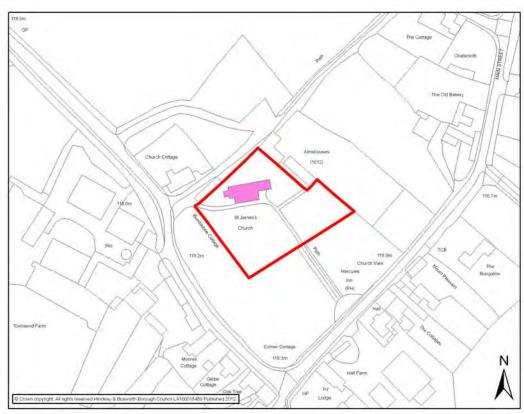

| Disabled Access.                                  |              |                  |           |               |  |  |  |  |
| - Parking - Public Transport - Location                                         | ort                                               | Informal par | king for 2 cars. |           |               |  |  |  |  |
| Additional Information                                                          |                                                   |              |                  |           |               |  |  |  |  |
| Source: http://www.leicestershirechurches.co.uk/sutton-cheney-church/Site Visit |                                                   |              |                  |           |               |  |  |  |  |

## St James Church





| SUTTON CHENEY                               |                                                   |               |                     |               |               |  |  |  |  |  |
|---------------------------------------------|---------------------------------------------------|---------------|---------------------|---------------|---------------|--|--|--|--|--|
| Settlement<br>Classification                | Rural Ham                                         | let           | Settlement          | Sutton Cheney |               |  |  |  |  |  |
| Name of Facility                            | Sutton Cheney Village Hall                        |               |                     |               |               |  |  |  |  |  |
| Address                                     | Main Stree