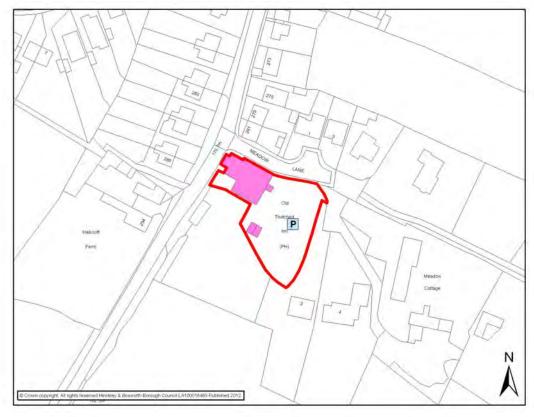

# BARLESTONE CATCHMENT AREA

|                                                                                 |                                                  | BARLE                                                       | STONE                                                     |        |                                    |  |  |
|---------------------------------------------------------------------------------|--------------------------------------------------|-------------------------------------------------------------|-----------------------------------------------------------|--------|------------------------------------|--|--|
| Settlement<br>Classification                                                    | Key Rural<br>Stand Alo                           |                                                             | Settlement                                                |        | Barlestone                         |  |  |
| Name of Facility                                                                | Centre                                           |                                                             | England Primary                                           | Schoo  | ol and Community                   |  |  |
| Address                                                                         | Barton Ro<br>Barleston<br>Leicesters<br>CV13 0EF | e<br>shire                                                  |                                                           |        |                                    |  |  |
| Operator (if known)                                                             | Leicesters                                       | shire County (                                              | Council                                                   |        |                                    |  |  |
| Catchment                                                                       | 800 metre                                        | es                                                          | Facility Type                                             | Com    | nmunity                            |  |  |
|                                                                                 |                                                  | Faci                                                        | lities                                                    |        |                                    |  |  |
| <ul><li>Main Hall- Capa</li><li>2 Meeting room</li><li>Primary School</li></ul> | ıs                                               |                                                             | <ul><li>Toilets</li><li>Changir</li><li>Kitchen</li></ul> | ng roo | ms and showers                     |  |  |
| Activities                                                                      | Freq                                             | luency                                                      | Activities                                                | 3      | Frequency                          |  |  |
| Polling station                                                                 |                                                  | Ouring parish, local, ounty and national years old training |                                                           |        |                                    |  |  |
| Play Group                                                                      | N/a                                              |                                                             |                                                           |        |                                    |  |  |
| Parish Council<br>Meetings                                                      | N/a                                              |                                                             | Parents Teache<br>Association                             | ers    | N/a                                |  |  |
| Judo                                                                            | N/a                                              |                                                             | Mother and Bat<br>Clinic                                  | ру     | N/a                                |  |  |
| Elohim Church<br>Worship                                                        | N/a                                              |                                                             |                                                           |        |                                    |  |  |
| Accessibility - Parking - Public Transpersion                                   | ort                                              | Every 30 mi<br>Disabled Ac                                  | service - Arriva<br>ins Mon – Sat – F                     |        | no Sunday service.<br>ts Tours 159 |  |  |