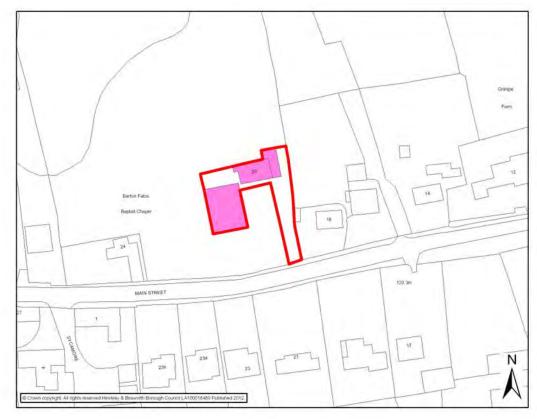

# BARLESTONE CATCHMENT AREA

|                                                                                 |                                                  | BARLE                                                       | STONE                                                     |        |                                    |  |  |
|---------------------------------------------------------------------------------|--------------------------------------------------|-------------------------------------------------------------|-----------------------------------------------------------|--------|------------------------------------|--|--|
| Settlement<br>Classification                                                    | Key Rural<br>Stand Alo                           |                                                             | Settlement                                                |        | Barlestone                         |  |  |
| Name of Facility                                                                | Centre                                           |                                                             | England Primary                                           | Schoo  | ol and Community                   |  |  |
| Address                                                                         | Barton Ro<br>Barleston<br>Leicesters<br>CV13 0EF | e<br>shire                                                  |                                                           |        |                                    |  |  |
| Operator (if known)                                                             | Leicesters                                       | shire County (                                              | Council                                                   |        |                                    |  |  |
| Catchment                                                                       | 800 metre                                        | es                                                          | Facility Type                                             | Com    | nmunity                            |  |  |
|                                                                                 |                                                  | Faci                                                        | lities                                                    |        |                                    |  |  |
| <ul><li>Main Hall- Capa</li><li>2 Meeting room</li><li>Primary School</li></ul> | ıs                                               |                                                             | <ul><li>Toilets</li><li>Changir</li><li>Kitchen</li></ul> | ng roo | ms and showers                     |  |  |
| Activities                                                                      | Freq                                             | luency                                                      | Activities                                                | 3      | Frequency                          |  |  |
| Polling station                                                                 |                                                  | Ouring parish, local, ounty and national years old training |                                                           |        |                                    |  |  |
| Play Group                                                                      | N/a                                              |                                                             |                                                           |        |                                    |  |  |
| Parish Council<br>Meetings                                                      | N/a                                              |                                                             | Parents Teache<br>Association                             | ers    | N/a                                |  |  |
| Judo                                                                            | N/a                                              |                                                             | Mother and Bat<br>Clinic                                  | ру     | N/a                                |  |  |
| Elohim Church<br>Worship                                                        | N/a                                              |                                                             |                                                           |        |                                    |  |  |
| Accessibility - Parking - Public Transpersion                                   | ort                                              | Every 30 mi<br>Disabled Ac                                  | service - Arriva<br>ins Mon – Sat – F                     |        | no Sunday service.<br>ts Tours 159 |  |  |