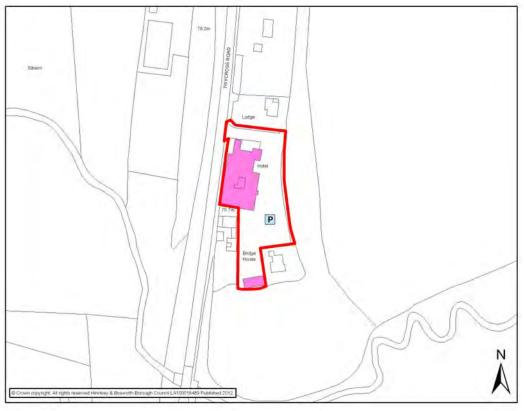

# MARKET BOSWORTH CATCHMENT AREA

|                                                                                       |                                                 | MARKET B       | OSWORTH                                                                    |               |                                    |
|---------------------------------------------------------------------------------------|-------------------------------------------------|----------------|----------------------------------------------------------------------------|---------------|------------------------------------|
| Settlement<br>Classification                                                          | Key Rural<br>Stand Alo                          |                | Settlement                                                                 |               | Market Bosworth                    |
| Name of Facility                                                                      | Bosworth                                        | Hall Hotel & S | Spa                                                                        |               |                                    |
| Address                                                                               | The Park<br>Market Bo<br>Leicesters<br>CV13 0LF | shire          |                                                                            |               |                                    |
| Operator (if known)                                                                   |                                                 |                |                                                                            |               |                                    |
| Catchment                                                                             | N/a                                             |                | Facility Type                                                              | Cultu         | ural and Tourism                   |
|                                                                                       |                                                 | Facil          | ities                                                                      |               |                                    |
| <ul><li>Hotel</li><li>Fine dining rest</li><li>Cocktail Bar</li><li>Carvery</li></ul> | aurant                                          |                | <ul><li>Gymnas</li><li>Indoor S</li><li>Steam F</li><li>Tennis O</li></ul> | Swimm<br>Room | ning pool                          |
| Activities                                                                            | Freq                                            | luency         | Activities                                                                 | •             | Frequency                          |
|                                                                                       |                                                 |                |                                                                            |               |                                    |
|                                                                                       |                                                 |                |                                                                            |               |                                    |
|                                                                                       |                                                 |                |                                                                            |               |                                    |
|                                                                                       |                                                 |                |                                                                            |               |                                    |
|                                                                                       |                                                 |                |                                                                            |               |                                    |
| Accessibility - Parking - Public Transport - Location                                 | ort                                             |                | ns Mon – Sat – F                                                           |               | no Sunday service.<br>ts Tours 159 |
|                                                                                       |                                                 | Additional I   | nformation                                                                 |               |                                    |
| Sourced: Site Visits http://www.hotelbosw                                             | orthhall.co                                     | <u>o.uk/</u>   |                                                                            |               |                                    |
|                                                                                       |                                                 |                |                                                                            |               |                                    |

#### **Bosworth Hall Hotel**

|                                                         |                                                   | MARKET B                                   | OSWORTH                  |         |                   |
|---------------------------------------------------------|---------------------------------------------------|--------------------------------------------|--------------------------|---------|-------------------|
| Settlement                                              | Key Rural                                         |                                            | Settlement               |         | Market Bosworth   |
| Classification                                          | Stand Alo                                         |                                            |                          |         |                   |
| Name of Facility                                        | Dixie Graf                                        | mmar School                                |                          |         |                   |
| Address                                                 | Market Pla<br>Market Bo<br>Leicesters<br>CV13 0LE | osworth<br>shire                           |                          |         |                   |
| Operator (if known)                                     |                                                   |                                            |                          |         |                   |
| Catchment                                               | 1500 metr                                         | res                                        | Facility Type            | Comi    | munity            |
|                                                         |                                                   | Facil                                      | lities                   |         |                   |
| Grammar Scho                                            | ol                                                |                                            |                          |         |                   |
| Activities                                              | Freq                                              | luency                                     | Activities               | •       | Frequency         |
| Market Bosworth<br>Tennis Club                          | N/A                                               |                                            |                          |         |                   |
|                                                         |                                                   |                                            |                          |         |                   |
|                                                         |                                                   |                                            |                          |         |                   |
|                                                         |                                                   |                                            |                          |         |                   |
|                                                         |                                                   |                                            |                          |         |                   |
| Accessibility - Parking - Public Transperson - Location | ort                                               | Hourly bus s<br>Every 30 mi<br>Disabled Ac | ns Mon – Sat – F<br>cess | 153 - n | o Sunday service. |
|                                                         |                                                   | Additional l                               | Information              |         |                   |
| Sourced: Site Visits http://www.dixie.org.t             | <u>uk/</u>                                        |                                            |                          |         |                   |