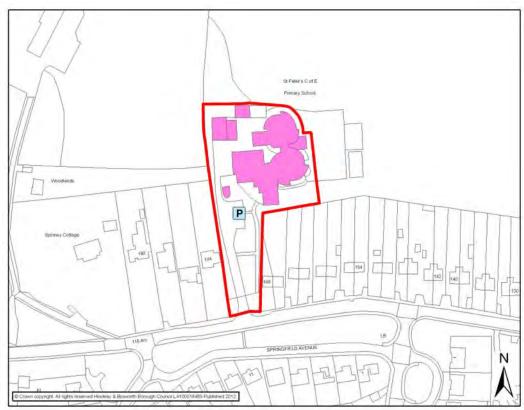

#### St Peter's Parish Church

| MARKET BOSWORTH                                                                                                                                                                                            |                                                      |                |               |       |                 |  |
|------------------------------------------------------------------------------------------------------------------------------------------------------------------------------------------------------------|------------------------------------------------------|----------------|---------------|-------|-----------------|--|
| Settlement Classification Name of Facility                                                                                                                                                                 | Key Rural Ce<br>Alone                                |                | Settlement    |       | Market Bosworth |  |
| Name of Facility                                                                                                                                                                                           | St Peters Church of England Primary School           |                |               |       |                 |  |
| Address                                                                                                                                                                                                    | Station Road Market Bosworth Leicestershire CV13 0NP |                |               |       |                 |  |
| Operator (if known)                                                                                                                                                                                        | Voluntary – Church of England                        |                |               |       |                 |  |
| Catchment                                                                                                                                                                                                  | 800 metres                                           |                | Facility Type | •     |                 |  |
|                                                                                                                                                                                                            |                                                      | Facilitie      | s             |       |                 |  |
| Primary Scho                                                                                                                                                                                               | ool                                                  |                |               |       |                 |  |
| Activities                                                                                                                                                                                                 | Frequency                                            |                | Activities    |       | Frequency       |  |
| After School Club<br>and School Holiday<br>Care                                                                                                                                                            | N/A                                                  |                |               |       |                 |  |
|                                                                                                                                                                                                            |                                                      |                |               |       |                 |  |
|                                                                                                                                                                                                            |                                                      |                |               |       |                 |  |
| Accessibility - Parking - Public Transport - Location  Approximately 5 Car Parking Spaces Hourly bus service - Arriva 153 - no Sunday service. Every 30 mins Mon – Sat – Roberts Tours 159 Disabled Access |                                                      |                |               |       |                 |  |
| Additional Information                                                                                                                                                                                     |                                                      |                |               |       |                 |  |
| Sourced: Site Visit http://www.st-peter http://www.leics.goschools_resultdeta                                                                                                                              | scofe-mb.ik.o<br>v.uk/index/ed                       | ucation/inform | ation about s | chool | <u>s/</u>       |  |