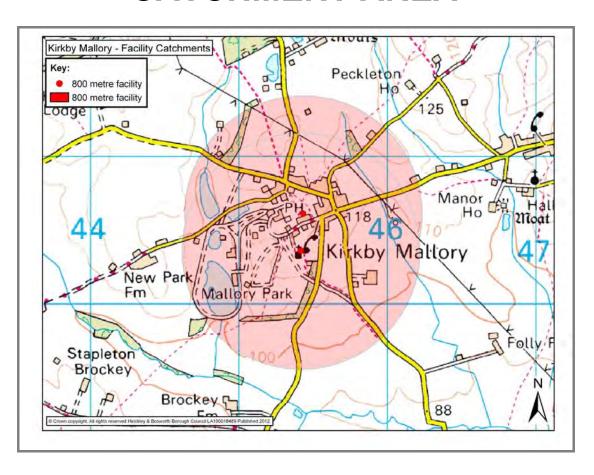

# BARLESTONE CATCHMENT AREA

|                                                                                 |                                                  | BARLE                                                       | STONE                                                     |        |                                    |  |  |
|---------------------------------------------------------------------------------|--------------------------------------------------|-------------------------------------------------------------|-----------------------------------------------------------|--------|------------------------------------|--|--|
| Settlement<br>Classification                                                    | Key Rural<br>Stand Alo                           |                                                             | Settlement                                                |        | Barlestone                         |  |  |
| Name of Facility                                                                | Centre                                           |                                                             | England Primary                                           | Schoo  | ol and Community                   |  |  |
| Address                                                                         | Barton Ro<br>Barleston<br>Leicesters<br>CV13 0EF | e<br>shire                                                  |                                                           |        |                                    |  |  |
| Operator (if known)                                                             | Leicesters                                       | shire County (                                              | Council                                                   |        |                                    |  |  |
| Catchment                                                                       | 800 metre                                        | es                                                          | Facility Type                                             | Com    | nmunity                            |  |  |
|                                                                                 |                                                  | Faci                                                        | lities                                                    |        |                                    |  |  |
| <ul><li>Main Hall- Capa</li><li>2 Meeting room</li><li>Primary School</li></ul> | ıs                                               |                                                             | <ul><li>Toilets</li><li>Changir</li><li>Kitchen</li></ul> | ng roo | ms and showers                     |  |  |
| Activities                                                                      | Freq                                             | luency                                                      | Activities                                                | 3      | Frequency                          |  |  |
| Polling station                                                                 |                                                  | Ouring parish, local, ounty and national years old training |                                                           |        |                                    |  |  |
| Play Group                                                                      | N/a                                              |                                                             |                                                           |        |                                    |  |  |
| Parish Council<br>Meetings                                                      | N/a                                              |                                                             | Parents Teache<br>Association                             | ers    | N/a                                |  |  |
| Judo                                                                            | N/a                                              |                                                             | Mother and Bat<br>Clinic                                  | ру     | N/a                                |  |  |
| Elohim Church<br>Worship                                                        | N/a                                              |                                                             |                                                           |        |                                    |  |  |
| Accessibility - Parking - Public Transpersion                                   | ort                                              | Every 30 mi<br>Disabled Ac                                  | service - Arriva<br>ins Mon – Sat – F                     |        | no Sunday service.<br>ts Tours 159 |  |  |