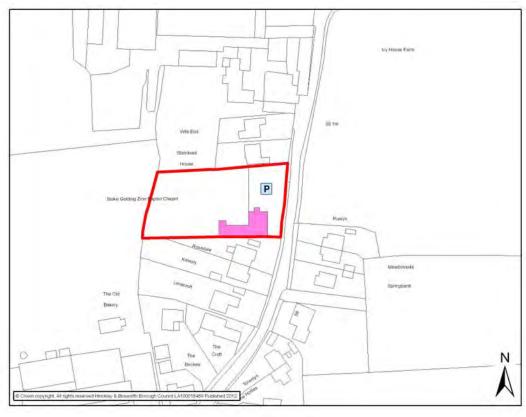

# BARLESTONE CATCHMENT AREA

|                                                                                 |                                                  | BARLE                                                       | STONE                                                     |        |                                    |  |  |
|---------------------------------------------------------------------------------|--------------------------------------------------|-------------------------------------------------------------|-----------------------------------------------------------|--------|------------------------------------|--|--|
| Settlement<br>Classification                                                    | Key Rural<br>Stand Alo                           |                                                             | Settlement                                                |        | Barlestone                         |  |  |
| Name of Facility                                                                | Centre                                           |                                                             | England Primary                                           | Schoo  | ol and Community                   |  |  |
| Address                                                                         | Barton Ro<br>Barleston<br>Leicesters<br>CV13 0EF | e<br>shire                                                  |                                                           |        |                                    |  |  |
| Operator (if known)                                                             | Leicesters                                       | shire County (                                              | Council                                                   |        |                                    |  |  |
| Catchment                                                                       | 800 metre                                        | es                                                          | Facility Type                                             | Com    | nmunity                            |  |  |
|                                                                                 |                                                  | Faci                                                        | lities                                                    |        |                                    |  |  |
| <ul><li>Main Hall- Capa</li><li>2 Meeting room</li><li>Primary School</li></ul> | ıs                                               |                                                             | <ul><li>Toilets</li><li>Changir</li><li>Kitchen</li></ul> | ng roo | ms and showers                     |  |  |
| Activities                                                                      | Freq                                             | luency                                                      | Activities                                                | 3      | Frequency                          |  |  |
| Polling station                                                                 |                                                  | Ouring parish, local, ounty and national years old training |                                                           |        |                                    |  |  |
| Play Group                                                                      | N/a                                              |                                                             |                                                           |        |                                    |  |  |
| Parish Council<br>Meetings                                                      | N/a                                              |                                                             | Parents Teache<br>Association                             | ers    | N/a                                |  |  |
| Judo                                                                            | N/a                                              |                                                             | Mother and Bat<br>Clinic                                  | ру     | N/a                                |  |  |
| Elohim Church<br>Worship                                                        | N/a                                              |                                                             |                                                           |        |                                    |  |  |
| Accessibility - Parking - Public Transpersion                                   | ort                                              | Every 30 mi<br>Disabled Ac                                  | service - Arriva<br>ins Mon – Sat – F                     |        | no Sunday service.<br>ts Tours 159 |  |  |