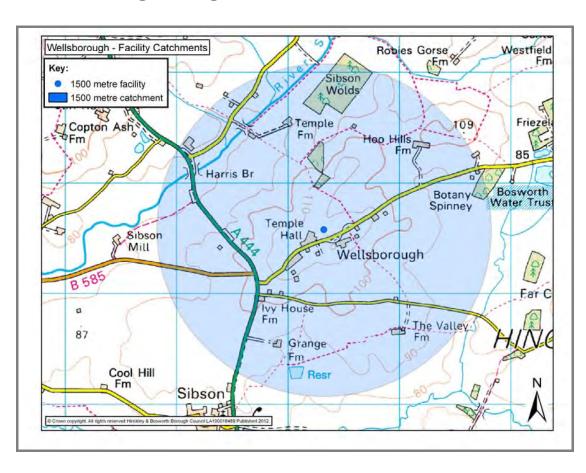

# BARLESTONE CATCHMENT AREA

|                                                                                 |                                                  | BARLE                                                       | STONE                                                     |        |                                    |  |  |
|---------------------------------------------------------------------------------|--------------------------------------------------|-------------------------------------------------------------|-----------------------------------------------------------|--------|------------------------------------|--|--|
| Settlement<br>Classification                                                    | Key Rural<br>Stand Alo                           |                                                             | Settlement                                                |        | Barlestone                         |  |  |
| Name of Facility                                                                | Centre                                           |                                                             | England Primary                                           | Schoo  | ol and Community                   |  |  |
| Address                                                                         | Barton Ro<br>Barleston<br>Leicesters<br>CV13 0EF | e<br>shire                                                  |                                                           |        |                                    |  |  |
| Operator (if known)                                                             | Leicesters                                       | shire County (                                              | Council                                                   |        |                                    |  |  |
| Catchment                                                                       | 800 metre                                        | es                                                          | Facility Type                                             | Com    | nmunity                            |  |  |
|                                                                                 |                                                  | Faci                                                        | lities                                                    |        |                                    |  |  |
| <ul><li>Main Hall- Capa</li><li>2 Meeting room</li><li>Primary School</li></ul> | ıs                                               |                                                             | <ul><li>Toilets</li><li>Changir</li><li>Kitchen</li></ul> | ng roo | ms and showers                     |  |  |
| Activities                                                                      | Freq                                             | luency                                                      | Activities                                                | 3      | Frequency                          |  |  |
| Polling station                                                                 |                                                  | Ouring parish, local, ounty and national years old training |                                                           |        |                                    |  |  |
| Play Group                                                                      | N/a                                              |                                                             |                                                           |        |                                    |  |  |
| Parish Council<br>Meetings                                                      | N/a                                              |                                                             | Parents Teache<br>Association                             | ers    | N/a                                |  |  |
| Judo                                                                            | N/a                                              |                                                             | Mother and Bat<br>Clinic                                  | ру     | N/a                                |  |  |
| Elohim Church<br>Worship                                                        | N/a                                              |                                                             |                                                           |        |                                    |  |  |
| Accessibility - Parking - Public Transpersion                                   | ort                                              | Every 30 mi<br>Disabled Ac                                  | service - Arriva<br>ins Mon – Sat – F                     |        | no Sunday service.<br>ts Tours 159 |  |  |