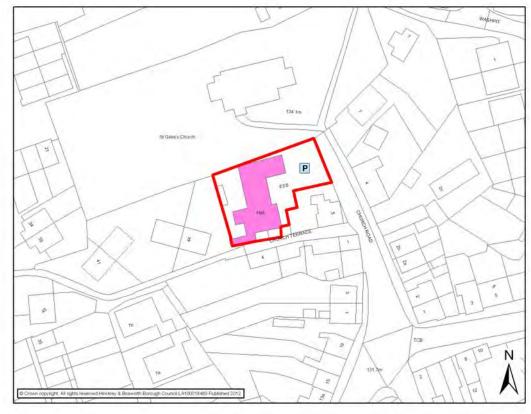

#### **Barlestone Baptist Church**

|                                                       |                                                   | BARLE                                    | STONE              |         |                                           |
|-------------------------------------------------------|---------------------------------------------------|------------------------------------------|--------------------|---------|-------------------------------------------|
| Settlement<br>Classification                          | Key Rural<br>Stand Alo                            |                                          | Settlement         |         | Barlestone                                |
| Name of Facility                                      | Barlestone                                        | Old School                               | Hall               |         |                                           |
| Address                                               | Church Ro<br>Barlestone<br>Leicesters<br>CV13 0EE | e<br>shire                               |                    |         |                                           |
| Operator (if known)                                   |                                                   |                                          |                    |         |                                           |
| Catchment                                             | 800 metre                                         | S                                        | Facility Type      | Com     | nmunity                                   |
|                                                       |                                                   | Faci                                     | lities             |         |                                           |
| Main Hall     Toilets                                 |                                                   |                                          | Kitchen     Room H | lire    |                                           |
| Activities                                            | Freq                                              | uency                                    | Activities         | 5       | Frequency                                 |
| Dance Group                                           | 4.00 pm-6<br>(Friday)                             | 5.00 pm                                  | Yoga Class         |         | 2.00 pm-3.30 pm<br>(Tuesday)              |
| Play Group                                            | 9.10 am-3<br>(Monday a<br>Thursday)               | and .                                    | Bums 'n' Tums      |         | 7.30-8.15 pm<br>(Monday and<br>Wednesday) |
|                                                       |                                                   |                                          |                    |         |                                           |
|                                                       |                                                   |                                          |                    |         |                                           |
| Accessibility - Parking - Public Transport - Location | ort                                               | Hourly bus<br>Every 30 mi<br>Disabled Ac | ins Mon – Sat – F  | 153 - r | no Sunday service                         |