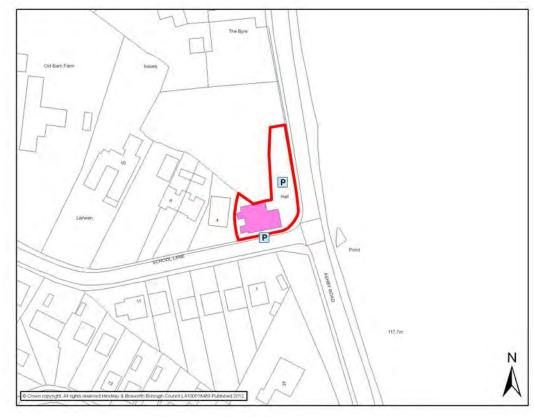

# BARLESTONE CATCHMENT AREA

|                                                                                 |                                                  | BARLE                                                       | STONE                                                     |        |                                    |  |  |
|---------------------------------------------------------------------------------|--------------------------------------------------|-------------------------------------------------------------|-----------------------------------------------------------|--------|------------------------------------|--|--|
| Settlement<br>Classification                                                    | Key Rural<br>Stand Alo                           |                                                             | Settlement                                                |        | Barlestone                         |  |  |
| Name of Facility                                                                | Centre                                           |                                                             | England Primary                                           | Schoo  | ol and Community                   |  |  |
| Address                                                                         | Barton Ro<br>Barleston<br>Leicesters<br>CV13 0EF | e<br>shire                                                  |                                                           |        |                                    |  |  |
| Operator (if known)                                                             | Leicesters                                       | shire County (                                              | Council                                                   |        |                                    |  |  |
| Catchment                                                                       | 800 metre                                        | es                                                          | Facility Type                                             | Com    | nmunity                            |  |  |
|                                                                                 |                                                  | Faci                                                        | lities                                                    |        |                                    |  |  |
| <ul><li>Main Hall- Capa</li><li>2 Meeting room</li><li>Primary School</li></ul> | ıs                                               |                                                             | <ul><li>Toilets</li><li>Changir</li><li>Kitchen</li></ul> | ng roo | ms and showers                     |  |  |
| Activities                                                                      | Freq                                             | luency                                                      | Activities                                                | 3      | Frequency                          |  |  |
| Polling station                                                                 |                                                  | Ouring parish, local, ounty and national years old training |                                                           |        |                                    |  |  |
| Play Group                                                                      | N/a                                              |                                                             |                                                           |        |                                    |  |  |
| Parish Council<br>Meetings                                                      | N/a                                              |                                                             | Parents Teache<br>Association                             | ers    | N/a                                |  |  |
| Judo                                                                            | N/a                                              |                                                             | Mother and Bat<br>Clinic                                  | ру     | N/a                                |  |  |
| Elohim Church<br>Worship                                                        | N/a                                              |                                                             |                                                           |        |                                    |  |  |
| Accessibility - Parking - Public Transpersion                                   | ort                                              | Every 30 mi<br>Disabled Ac                                  | service - Arriva<br>ins Mon – Sat – F                     |        | no Sunday service.<br>ts Tours 159 |  |  |