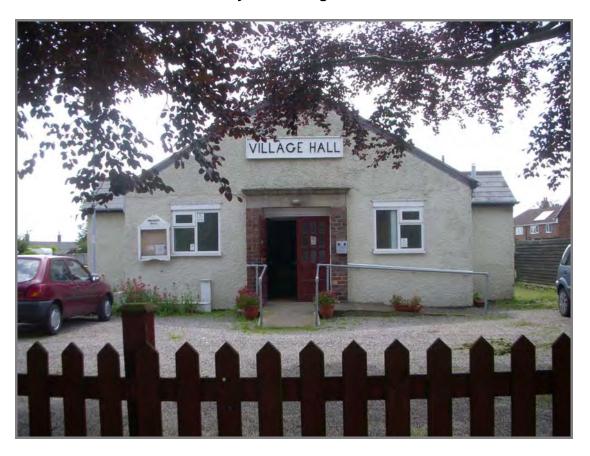

# BARLESTONE CATCHMENT AREA

|                                                                                 |                                                  | BARLE                                                       | STONE                                                     |        |                                    |  |  |
|---------------------------------------------------------------------------------|--------------------------------------------------|-------------------------------------------------------------|-----------------------------------------------------------|--------|------------------------------------|--|--|
| Settlement<br>Classification                                                    | Key Rural<br>Stand Alo                           |                                                             | Settlement                                                |        | Barlestone                         |  |  |
| Name of Facility                                                                | Centre                                           |                                                             | England Primary                                           | Schoo  | ol and Community                   |  |  |
| Address                                                                         | Barton Ro<br>Barleston<br>Leicesters<br>CV13 0EF | e<br>shire                                                  |                                                           |        |                                    |  |  |
| Operator (if known)                                                             | Leicesters                                       | shire County (                                              | Council                                                   |        |                                    |  |  |
| Catchment                                                                       | 800 metre                                        | es                                                          | Facility Type                                             | Com    | nmunity                            |  |  |
|                                                                                 |                                                  | Faci                                                        | lities                                                    |        |                                    |  |  |
| <ul><li>Main Hall- Capa</li><li>2 Meeting room</li><li>Primary School</li></ul> | ıs                                               |                                                             | <ul><li>Toilets</li><li>Changir</li><li>Kitchen</li></ul> | ng roo | ms and showers                     |  |  |
| Activities                                                                      | Freq                                             | luency                                                      | Activities                                                | 3      | Frequency                          |  |  |
| Polling station                                                                 |                                                  | Ouring parish, local, ounty and national years old training |                                                           |        |                                    |  |  |
| Play Group                                                                      | N/a                                              |                                                             |                                                           |        |                                    |  |  |
| Parish Council<br>Meetings                                                      | N/a                                              |                                                             | Parents Teache<br>Association                             | ers    | N/a                                |  |  |
| Judo                                                                            | N/a                                              |                                                             | Mother and Bat<br>Clinic                                  | ру     | N/a                                |  |  |
| Elohim Church<br>Worship                                                        | N/a                                              |                                                             |                                                           |        |                                    |  |  |
| Accessibility - Parking - Public Transpersion                                   | ort                                              | Every 30 mi<br>Disabled Ac                                  | service - Arriva<br>ins Mon – Sat – F                     |        | no Sunday service.<br>ts Tours 159 |  |  |