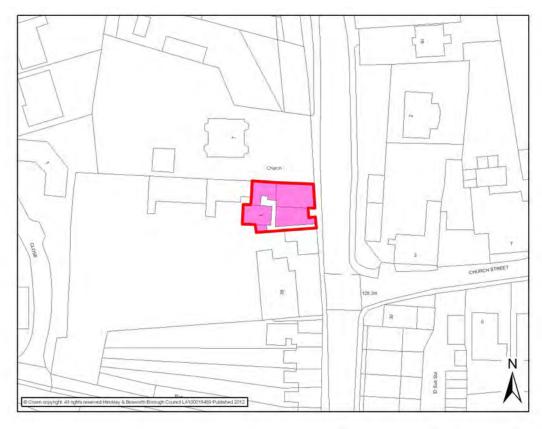

Our Lady & St Gregory's Catholic Church

| MARKET BOSWORTH                                                                                                                                                           |                                    |                    |                |        |                                  |
|---------------------------------------------------------------------------------------------------------------------------------------------------------------------------|------------------------------------|--------------------|----------------|--------|----------------------------------|
| Settlement                                                                                                                                                                | Key Rural                          |                    | Settlement     |        | Market Bosworth                  |
| Classification Name of Facility                                                                                                                                           | Stand Alo                          | ne<br>Parish Churd | <u> </u><br>ch |        |                                  |
|                                                                                                                                                                           | 01 1 0                             |                    |                |        |                                  |
| Address                                                                                                                                                                   | Church Street Market Bosworth      |                    |                |        |                                  |
|                                                                                                                                                                           | Leicestershire CV13 0LG            |                    |                |        |                                  |
| Operator (if known)                                                                                                                                                       |                                    |                    |                |        |                                  |
| Catchment                                                                                                                                                                 | 800 metres Facility Type Community |                    |                | munity |                                  |
|                                                                                                                                                                           |                                    | Facil              | lities         |        |                                  |
|                                                                                                                                                                           |                                    |                    |                |        |                                  |
| Activities                                                                                                                                                                | Frequency                          |                    | Activities     |        | Frequency                        |
|                                                                                                                                                                           |                                    |                    |                |        |                                  |
|                                                                                                                                                                           |                                    |                    |                |        |                                  |
|                                                                                                                                                                           |                                    |                    |                |        |                                  |
|                                                                                                                                                                           |                                    |                    |                |        |                                  |
|                                                                                                                                                                           |                                    |                    |                |        |                                  |
| Accessibility - Parking - Public Transport - Location  Hourly bus service - Arriva 153 - no Sunday service.  Every 30 mins Mon – Sat – Roberts Tours 159  Disabled Access |                                    |                    |                |        | o Sunday service.<br>s Tours 159 |
| Additional Information                                                                                                                                                    |                                    |                    |                |        |                                  |
| Sourced: Site Visits                                                                                                                                                      |                                    |                    |                |        |                                  |