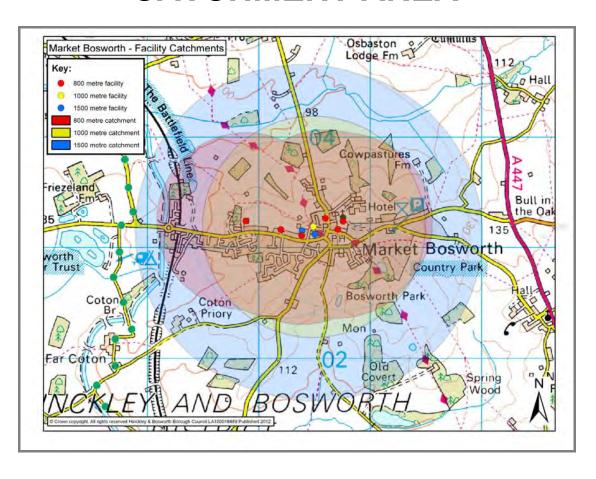

# MARKET BOSWORTH CATCHMENT AREA

|                                                                                       |                                                 | MARKET B       | OSWORTH                                                                    |               |                                    |
|---------------------------------------------------------------------------------------|-------------------------------------------------|----------------|----------------------------------------------------------------------------|---------------|------------------------------------|
| Settlement<br>Classification                                                          | Key Rural<br>Stand Alo                          |                | Settlement                                                                 |               | Market Bosworth                    |
| Name of Facility                                                                      | Bosworth                                        | Hall Hotel & S | Spa                                                                        |               |                                    |
| Address                                                                               | The Park<br>Market Bo<br>Leicesters<br>CV13 0LF | shire          |                                                                            |               |                                    |
| Operator (if known)                                                                   |                                                 |                |                                                                            |               |                                    |
| Catchment                                                                             | N/a                                             |                | Facility Type                                                              | Cultu         | ural and Tourism                   |
|                                                                                       |                                                 | Facil          | ities                                                                      |               |                                    |
| <ul><li>Hotel</li><li>Fine dining rest</li><li>Cocktail Bar</li><li>Carvery</li></ul> | aurant                                          |                | <ul><li>Gymnas</li><li>Indoor S</li><li>Steam F</li><li>Tennis O</li></ul> | Swimm<br>Room | ning pool                          |
| Activities                                                                            | Freq                                            | luency         | Activities                                                                 | •             | Frequency                          |
|                                                                                       |                                                 |                |                                                                            |               |                                    |
|                                                                                       |                                                 |                |                                                                            |               |                                    |
|                                                                                       |                                                 |                |                                                                            |               |                                    |
|                                                                                       |                                                 |                |                                                                            |               |                                    |
|                                                                                       |                                                 |                |                                                                            |               |                                    |
| Accessibility - Parking - Public Transport - Location                                 | ort                                             |                | ns Mon – Sat – F                                                           |               | no Sunday service.<br>ts Tours 159 |
|                                                                                       |                                                 | Additional I   | nformation                                                                 |               |                                    |
| Sourced: Site Visits http://www.hotelbosw                                             | orthhall.co                                     | <u>o.uk/</u>   |                                                                            |               |                                    |
|                                                                                       |                                                 |                |                                                                            |               |                                    |