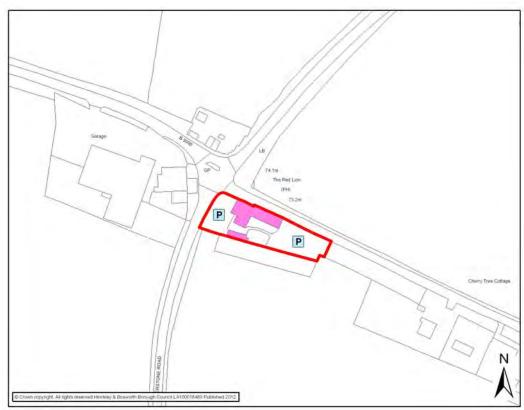

| Rural Centre<br>nd Alone<br>ket Bosworth<br>Park Street<br>ket Bosworth<br>estershire<br>3 0LL<br>ket Bosworth<br>metres | Parish Hall                                                                                 |                 | Market Bosworth                                       |
|--------------------------------------------------------------------------------------------------------------------------|---------------------------------------------------------------------------------------------|-----------------|-------------------------------------------------------|
| Park Street<br>ket Bosworth<br>estershire<br>3 OLL<br>ket Bosworth                                                       | Parish Council Facility Ty                                                                  | r <b>pe</b> Com | nmunity                                               |
| ket Bosworth<br>estershire<br>3 0LL<br>ket Bosworth                                                                      | Parish Council  Facility Ty                                                                 | r <b>pe</b> Com | nmunity                                               |
|                                                                                                                          | Facility Ty                                                                                 | pe Com          | nmunity                                               |
| metres                                                                                                                   |                                                                                             | <b>'pe</b> Com  | nmunity                                               |
|                                                                                                                          | Facilities                                                                                  |                 |                                                       |
|                                                                                                                          |                                                                                             |                 |                                                       |
|                                                                                                                          |                                                                                             |                 |                                                       |
| Frequency                                                                                                                | Activ                                                                                       | /ities          | Frequency                                             |
| nthly                                                                                                                    | Brownies                                                                                    |                 | Weekly                                                |
| ekly                                                                                                                     | Women's I                                                                                   | nstitute        | Monthly                                               |
| ekly                                                                                                                     | Bridge Clul                                                                                 | b               | Weekly                                                |
| ekly                                                                                                                     | Play Group                                                                                  | )               | Every weekday in term time                            |
| Hourly<br>Every<br>Disab                                                                                                 | reet Parking<br>y bus service - Arri<br>30 mins Mon – Sa<br>led Access<br>ional Information | at – Rober      | no Sunday service.<br>ts Tours 159                    |
|                                                                                                                          | arishcouncils.org                                                                           | <u>l</u>        |                                                       |
|                                                                                                                          |                                                                                             |                 | Additional Information  estershireparishcouncils.org/ |