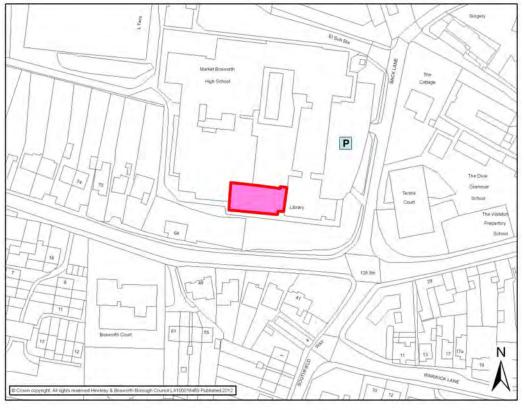

#### **Market Bosworth High School**

|                                                                                                                                                                                         |                                                     | MARKET B                                              | OSWORTH                                                                     |                                                          |                                                                                               |  |
|-----------------------------------------------------------------------------------------------------------------------------------------------------------------------------------------|-----------------------------------------------------|-------------------------------------------------------|-----------------------------------------------------------------------------|----------------------------------------------------------|-----------------------------------------------------------------------------------------------|--|
| Settlement<br>Classification                                                                                                                                                            | Key Rural<br>Stand Alo                              |                                                       | Settlement                                                                  |                                                          | Market Bosworth                                                                               |  |
| Name of Facility                                                                                                                                                                        | Market Bo                                           | sworth Libra                                          | ry                                                                          |                                                          |                                                                                               |  |
| Address                                                                                                                                                                                 | Station Ro<br>Market Bo<br>Leicesters<br>CV13 0NF   | sworth<br>shire                                       |                                                                             |                                                          |                                                                                               |  |
| Operator (if known)                                                                                                                                                                     | Leicesters                                          | shire County (                                        | Council                                                                     |                                                          |                                                                                               |  |
| Catchment                                                                                                                                                                               | 800 metre                                           | 800 metres Facility Type Community                    |                                                                             |                                                          |                                                                                               |  |
|                                                                                                                                                                                         |                                                     | Faci                                                  | lities                                                                      |                                                          |                                                                                               |  |
| <ul> <li>Audio/Talking E</li> <li>DVDs</li> <li>Reference Bool<br/>Services</li> <li>Accesses to co</li> <li>Newspapers/Ma</li> <li>Local/Tourist In</li> <li>Study Space/He</li> </ul> | ks/Informat<br>urses/class<br>agazines<br>formation | es                                                    | <ul><li>Housebo</li><li>Local St</li><li>Children</li><li>Booksta</li></ul> | ound in udies it's Are it's store it's store it's pier/S | play space<br>reader service<br>& Family History<br>ea<br>ry tapes/CDs<br>Scanner/Printer/Fax |  |
| Activities                                                                                                                                                                              | Freq                                                | luency                                                | Activities                                                                  | ;                                                        | Frequency                                                                                     |  |
| Wriggly<br>Readers/Storytime                                                                                                                                                            | N/a                                                 |                                                       | Knit and stitch                                                             |                                                          | Every Wednesday<br>10am-12noon                                                                |  |
| Internet Taster<br>Sessions                                                                                                                                                             | N/a                                                 |                                                       |                                                                             |                                                          |                                                                                               |  |
| Accessibility - Parking - Public Transport - Location  Sourced: Site Visits http://www.leics.gov.                                                                                       | uk/index/le                                         | School Hourly bus: Every 30 mi Disabled Ac Additional | service - Arriva 1<br>ins Mon – Sat – F<br>ccess<br>Information             | 53 - r<br>Robert                                         | braries/                                                                                      |  |
|                                                                                                                                                                                         |                                                     |                                                       |                                                                             |                                                          |                                                                                               |  |