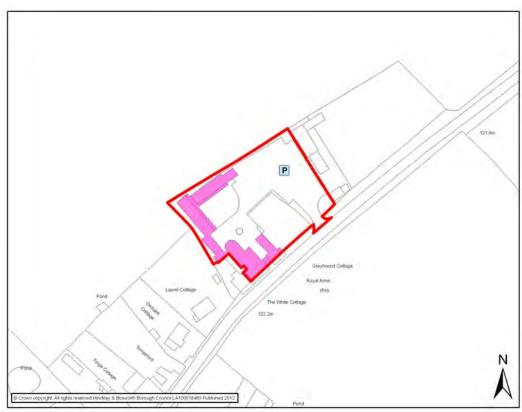

#### **Barlestone Old School Hall**

|                                                       |                                                   | BARI F                                     | STONE            |                      |                                    |
|-------------------------------------------------------|---------------------------------------------------|--------------------------------------------|------------------|----------------------|------------------------------------|
|                                                       |                                                   | DAILL                                      | OTONE            |                      |                                    |
| Settlement<br>Classification                          | Key Rural<br>Stand Alo                            |                                            | Settlement       |                      | Barlestone                         |
| Name of Facility                                      | Barlestone                                        | e Village Hall                             |                  |                      |                                    |
| Address                                               | Barton Ro<br>Barlestone<br>Leicesters<br>CV13 0EF | e<br>shire                                 |                  |                      |                                    |
| Operator (if known)                                   | Barlestone                                        | e Parish Cou                               | ncil             |                      |                                    |
| Catchment                                             | 800 metre                                         | es                                         | Facility Type    | Com                  | munity                             |
|                                                       |                                                   | Faci                                       | lities           |                      |                                    |
| Kitchen facilities     Toilets                        | S                                                 |                                            | Main Ha          | ıll- Ca <sub>l</sub> | pacity 100                         |
| Activities                                            | Freq                                              | luency                                     | Activities       | \$                   | Frequency                          |
| More Mature Movers                                    | Weekly                                            |                                            | Melanie's Exerc  | cise                 | Weekly                             |
| Pre-School Group                                      |                                                   | (Tuesday<br>sday) (Term<br>/)              |                  |                      |                                    |
|                                                       |                                                   |                                            |                  |                      |                                    |
|                                                       |                                                   |                                            |                  |                      |                                    |
| Accessibility - Parking - Public Transport - Location | ort                                               | Hourly bus s<br>Every 30 mi<br>Disabled Ac | ns Mon – Sat – F | 153 - r              | no Sunday service.<br>ts Tours 159 |
|                                                       |                                                   | Additional                                 | mormation        |                      |                                    |
| Sourced: Site Visits http://www.leicesters            | hiroconno                                         | et org uk/                                 |                  |                      |                                    |
| ifxseachdetails?resty                                 |                                                   |                                            | id=736951&       |                      |                                    |
|                                                       |                                                   |                                            |                  |                      |                                    |
|                                                       |                                                   |                                            |                  |                      |                                    |
|                                                       |                                                   |                                            |                  |                      |                                    |
|                                                       |                                                   |                                            |                  |                      |                                    |