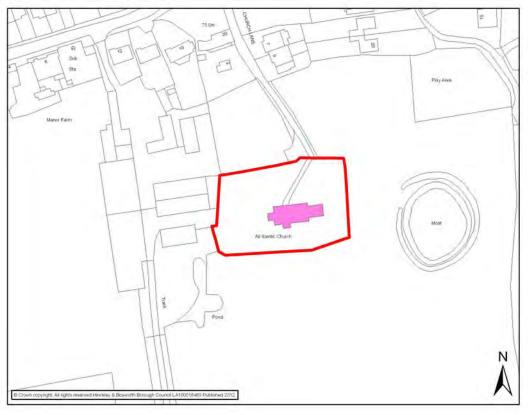

|                                                   |                                         |               |     |           |  |  |  |
| Accessibility - Parking - Public Transport - Location | No parking s<br>Disabled Ac                       | spaces                                  |               |     |           |  |  |  |
|                                                       |                                                   | Additional l                            | Information   |     |           |  |  |  |
|                                                       |                                                   |                                         |               |     |           |  |  |  |

## **All Saints Church**





| RATCLIFFE CULEY                                       |                            |                                                              |               |                   |                    |  |  |  |
|-------------------------------------------------------|----------------------------|--------------------------------------------------------------|---------------|-------------------|--------------------|--|--|--|
| Settlement<br>Classification                          | Rural Ham                  | let                                                          | Settlement    |                   | Ratcliffe Culey    |  |  |  |
| Name of Facility                                      | The Gate F                 | Public House                                                 |