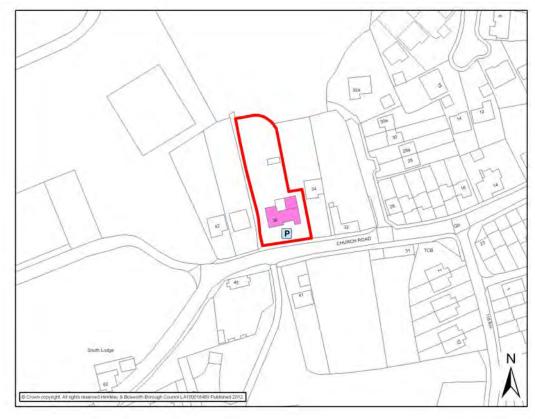

# BARLESTONE CATCHMENT AREA

|                                                                                 |                                                  | BARLE                                                       | STONE                                                     |        |                                    |  |  |
|---------------------------------------------------------------------------------|--------------------------------------------------|-------------------------------------------------------------|-----------------------------------------------------------|--------|------------------------------------|--|--|
| Settlement<br>Classification                                                    | Key Rural<br>Stand Alo                           |                                                             | Settlement                                                |        | Barlestone                         |  |  |
| Name of Facility                                                                | Centre                                           |                                                             | England Primary                                           | Schoo  | ol and Community                   |  |  |
| Address                                                                         | Barton Ro<br>Barleston<br>Leicesters<br>CV13 0EF | e<br>shire                                                  |                                                           |        |                                    |  |  |
| Operator (if known)                                                             | Leicesters                                       | shire County (                                              | Council                                                   |        |                                    |  |  |
| Catchment                                                                       | 800 metre                                        | es                                                          | Facility Type                                             | Com    | nmunity                            |  |  |
|                                                                                 |                                                  | Faci                                                        | lities                                                    |        |                                    |  |  |
| <ul><li>Main Hall- Capa</li><li>2 Meeting room</li><li>Primary School</li></ul> | ıs                                               |                                                             | <ul><li>Toilets</li><li>Changir</li><li>Kitchen</li></ul> | ng roo | ms and showers                     |  |  |
| Activities                                                                      | Freq                                             | luency                                                      | Activities                                                | 3      | Frequency                          |  |  |
| Polling station                                                                 |                                                  | Ouring parish, local, ounty and national years old training |                                                           |        |                                    |  |  |
| Play Group                                                                      | N/a                                              |                                                             |                                                           |        |                                    |  |  |
| Parish Council<br>Meetings                                                      | N/a                                              |                                                             | Parents Teache<br>Association                             | ers    | N/a                                |  |  |
| Judo                                                                            | N/a                                              |                                                             | Mother and Bat<br>Clinic                                  | ру     | N/a                                |  |  |
| Elohim Church<br>Worship                                                        | N/a                                              |                                                             |                                                           |        |                                    |  |  |
| Accessibility - Parking - Public Transpersion                                   | ort                                              | Every 30 mi<br>Disabled Ac                                  | service - Arriva<br>ins Mon – Sat – F                     |        | no Sunday service.<br>ts Tours 159 |  |  |