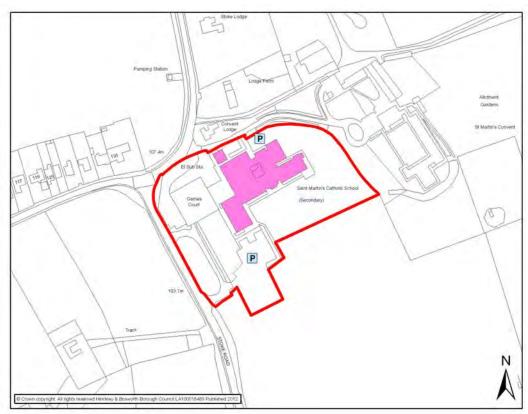

|                                                              |                                                      |            |               |           |  |
| http://www.leics.gov.uk/index/education/information_about_schools/<br>schools_resultdetail.htm?DFES=4602 |                                                              |                                                      |            |               |           |  |
|                                                                                                          |                                                              |                                                      |            |               |           |  |

# Saint Martin's Catholic Voluntary Academy





| STOKE COLDING                                                   |                                                           |                |                 |        |               |  |
|-----------------------------------------------------------------|-----------------------------------------------------------|----------------|-----------------|--------|---------------|--|
| STOKE GOLDING                                                   |                                                           |                |                 |        |               |  |
| Settlement<br>Classification                                    | Key Rural Centres                                         |                | Settlement      |        | Stoke Golding |  |
| Name of Facility