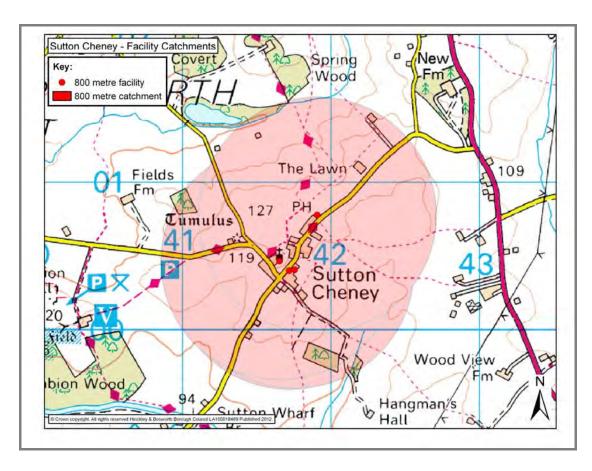

|           |  |  |  |
|                                                              |                           |                                                 |                                                |        |           |  |  |  |
|                                                              |                           |                                                 |                                                |        |           |  |  |  |
|                                                              |                           |                                                 |                                                |        |           |  |  |  |

The Nags Head Public House





This page has been left blank intentionally

# SUTTON CHENEY CATCHMENT AREA



| SUTTON CHENEY                                                                   |                                                   |              |                  |           |               |  |  |  |  |
|---------------------------------------------------------------------------------|---------------------------------------------------|--------------|------------------|-----------|---------------|--|--|--|--|
| Settlement<br>Classification                                                    | Rural Hamlet                                      |              | Settlement       |           | Sutton Cheney |  |  |  |  |
| Name of Facility                                                                | St James Church                                   |              |