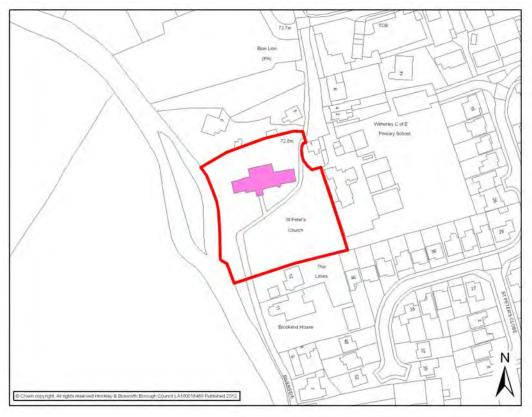

#### St Peter's Parish Church

| MARKET BOSWORTH                                                                                                                                                                                            |                                                      |                |               |       |                 |  |
|------------------------------------------------------------------------------------------------------------------------------------------------------------------------------------------------------------|------------------------------------------------------|----------------|---------------|-------|-----------------|--|
| Settlement Classification Name of Facility                                                                                                                                                                 | Key Rural Ce<br>Alone                                |                | Settlement    |       | Market Bosworth |  |
| Name of Facility                                                                                                                                                                                           | St Peters Church of England Primary School           |                |               |       |                 |  |
| Address                                                                                                                                                                                                    | Station Road Market Bosworth Leicestershire CV13 0NP |                |               |       |                 |  |
| Operator (if known)                                                                                                                                                                                        | Voluntary – Church of England                        |                |               |       |                 |  |
| Catchment                                                                                                                                                                                                  | 800 metres                                           |                | Facility Type | •     |                 |  |
|                                                                                                                                                                                                            |                                                      | Facilitie      | s             |       |                 |  |
| Primary Scho                                                                                                                                                                                               | ool                                                  |                |               |       |                 |  |
| Activities                                                                                                                                                                                                 | Frequency                                            |                | Activities    |       | Frequency       |  |
| After School Club<br>and School Holiday<br>Care                                                                                                                                                            | N/A                                                  |                |               |       |                 |  |
|                                                                                                                                                                                                            |                                                      |                |               |       |                 |  |
|                                                                                                                                                                                                            |                                                      |                |               |       |                 |  |
| Accessibility - Parking - Public Transport - Location  Approximately 5 Car Parking Spaces Hourly bus service - Arriva 153 - no Sunday service. Every 30 mins Mon – Sat – Roberts Tours 159 Disabled Access |                                                      |                |               |       |                 |  |
| Additional Information                                                                                                                                                                                     |                                                      |                |               |       |                 |  |
| Sourced: Site Visit http://www.st-peter http://www.leics.goschools_resultdeta                                                                                                                              | scofe-mb.ik.o<br>v.uk/index/ed                       | ucation/inform | ation about s | chool | <u>s/</u>       |  |