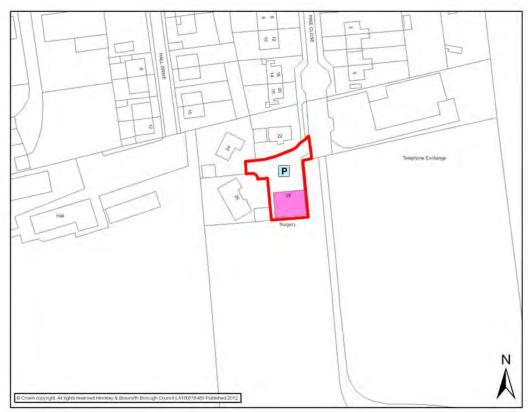

#### **Elohim Church**

|                                                   |                                      | BARLE                     | STONE                                |         |                                                         |  |
|---------------------------------------------------|--------------------------------------|---------------------------|--------------------------------------|---------|---------------------------------------------------------|--|
| Settlement<br>Classification                      | Key Rural<br>Stand Alo               |                           | Settlement                           |         | Barlestone                                              |  |
| Name of Facility                                  |                                      | Barlestone Medical Centre |                                      |         |                                                         |  |
| Address                                           | Westfields                           | <u> </u>                  |                                      |         |                                                         |  |
| Address                                           | Barlestone<br>Leicesters<br>CV13 0EN | e<br>shire                |                                      |         |                                                         |  |
| Operator (if known)                               | Ibstock Ho                           | ouse General              | Practice                             |         |                                                         |  |
| Catchment                                         | 1000 metr                            | es                        | Facility Type                        | Com     | nmunity                                                 |  |
|                                                   |                                      | Faci                      | lities                               |         |                                                         |  |
| Medical Centre                                    |                                      |                           |                                      |         |                                                         |  |
| Activities                                        | Freq                                 | luency                    | Activities                           | \$      | Frequency                                               |  |
|                                                   |                                      |                           |                                      |         |                                                         |  |
|                                                   |                                      |                           |                                      |         |                                                         |  |
|                                                   |                                      |                           |                                      |         |                                                         |  |
|                                                   |                                      |                           |                                      |         |                                                         |  |
|                                                   |                                      |                           |                                      |         |                                                         |  |
| Accessibility - Parking - Public Transpersonation | ort                                  | Hourly bus                | service - Arriva<br>ns Mon – Sat – F | 153 - r | (Shared Car Park)<br>no Sunday service.<br>ts Tours 159 |  |
|                                                   |                                      | Additional l              | Information                          |         |                                                         |  |
| Sourced: Site Visits http://www.ibstockho         | usesurger                            | y.nhs.uk/ind              | ex.aspx                              |         |                                                         |  |

#### **Barlestone Medical Centre**

|                                                       |                                                   | BARLE         | STONE            |        |                    |
|-------------------------------------------------------|---------------------------------------------------|---------------|------------------|--------|--------------------|
| Settlement<br>Classification                          | Key Rural<br>Stand Alo                            |               | Settlement       |        | Barlestone         |
| Name of Facility                                      | St Giles C                                        |               |                  |        |                    |
| Address                                               | Church Ro<br>Barlestone<br>Leicesters<br>CV13 0EF | e<br>shire    |                  |        |                    |
| Operator (if known)                                   | The Churc                                         | ch of England |                  |        |                    |
| Catchment                                             | 800 metre                                         | es .          | Facility Type    | Com    | munity             |
|                                                       |                                                   | Faci          | lities           |        |                    |
| ■ Toilets                                             |                                                   |               |                  |        |                    |
| Activities                                            | Freq                                              | uency         | Activities       | ;      | Frequency          |
| Boys & Girls Brigade                                  | Weekly                                            |               |                  |        |                    |
|                                                       |                                                   |               |                  |        |                    |
|                                                       |                                                   |               |                  |        |                    |
|                                                       |                                                   |               |                  |        |                    |
|                                                       |                                                   |               |                  |        |                    |
| Accessibility - Parking - Public Transport - Location | ort                                               | Hourly bus    | ns Mon - Sat - F | 53 - r | no Sunday service. |
|                                                       |                                                   | Additional I  | Information      |        |                    |
| Sourced: Site Visits http://www.achurchno             | earyou.con                                        | n/barlestone  | -st-giles/       |        |                    |