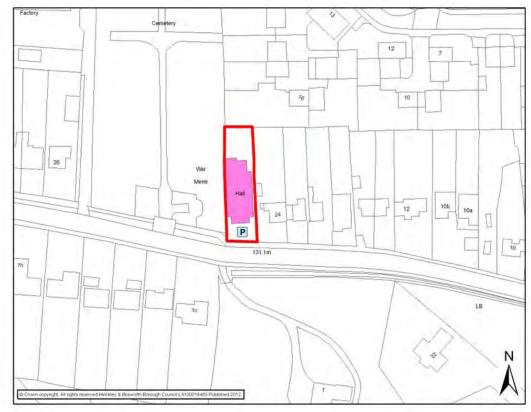

# BARLESTONE CATCHMENT AREA

|                                                                                 |                                                  | BARLE                                                       | STONE                                                     |        |                                    |  |  |
|---------------------------------------------------------------------------------|--------------------------------------------------|-------------------------------------------------------------|-----------------------------------------------------------|--------|------------------------------------|--|--|
| Settlement<br>Classification                                                    | Key Rural<br>Stand Alo                           |                                                             | Settlement                                                |        | Barlestone                         |  |  |
| Name of Facility                                                                | Centre                                           |                                                             | England Primary                                           | Schoo  | ol and Community                   |  |  |
| Address                                                                         | Barton Ro<br>Barleston<br>Leicesters<br>CV13 0EF | e<br>shire                                                  |                                                           |        |                                    |  |  |
| Operator (if known)                                                             | Leicesters                                       | shire County (                                              | Council                                                   |        |                                    |  |  |
| Catchment                                                                       | 800 metre                                        | es                                                          | Facility Type                                             | Com    | nmunity                            |  |  |
|                                                                                 |                                                  | Faci                                                        | lities                                                    |        |                                    |  |  |
| <ul><li>Main Hall- Capa</li><li>2 Meeting room</li><li>Primary School</li></ul> | ıs                                               |                                                             | <ul><li>Toilets</li><li>Changir</li><li>Kitchen</li></ul> | ng roo | ms and showers                     |  |  |
| Activities                                                                      | Freq                                             | luency                                                      | Activities                                                | 3      | Frequency                          |  |  |
| Polling station                                                                 |                                                  | Ouring parish, local, ounty and national years old training |                                                           |        |                                    |  |  |
| Play Group                                                                      | N/a                                              |                                                             |                                                           |        |                                    |  |  |
| Parish Council<br>Meetings                                                      | N/a                                              |                                                             | Parents Teache<br>Association                             | ers    | N/a                                |  |  |
| Judo                                                                            | N/a                                              |                                                             | Mother and Bat<br>Clinic                                  | ру     | N/a                                |  |  |
| Elohim Church<br>Worship                                                        | N/a                                              |                                                             |                                                           |        |                                    |  |  |
| Accessibility - Parking - Public Transpersion                                   | ort                                              | Every 30 mi<br>Disabled Ac                                  | service - Arriva<br>ins Mon – Sat – F                     |        | no Sunday service.<br>ts Tours 159 |  |  |

#### • Easy interior and exterior access

- Room Hire
- Premises license
- Performing rights

#### **Sourced: Site Visits**

http://www.ruralcc.org.uk/communitybuildings/BARCOM1

http://barlestoneprimary.weebly.com/

http://www.leics.gov.uk/index/education/information\_about\_schools/

schools resultdetail.htm?DFES=3007