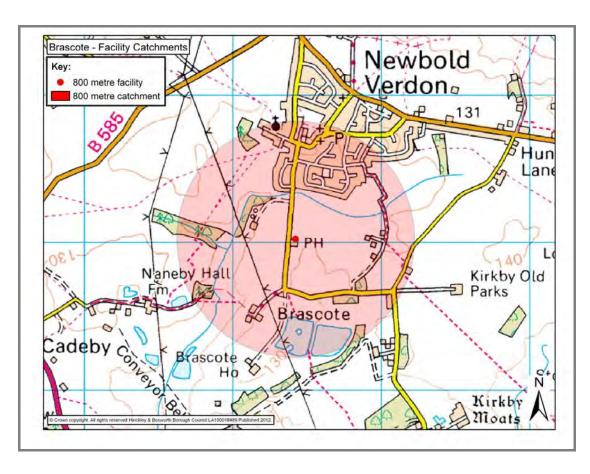

|                                                               | Additional I                          | nformation    |         |                    |  |  |  |
| Sourced: http://www.suttonwharf.com/ Site Visits                                 |                                                               |                                       |               |         |                    |  |  |  |
|                                                                                  |                                                               |                                       |               |         |                    |  |  |  |

#### **Sutton Wharf**





### **APPENDIX 6g**

### RURAL HAMLETS WITHOUT A SETTLEMENT BOUNDARY









# BRASCOTE CATCHMENT AREA



| BRASCOTE                                              |                                                              |              |                                                 |     |           |  |  |  |
|-------------------------------------------------------|--------------------------------------------------------------|--------------|-------------------------------------------------|-----|-----------|--|--|--|
| Settlement<br>Classification                          | Rural Han                                                    | nlet         | Settlement                                      |     | Brascote  |  |  |  |
| Name of Facility                                      | Windmill I                                                   | nn           |