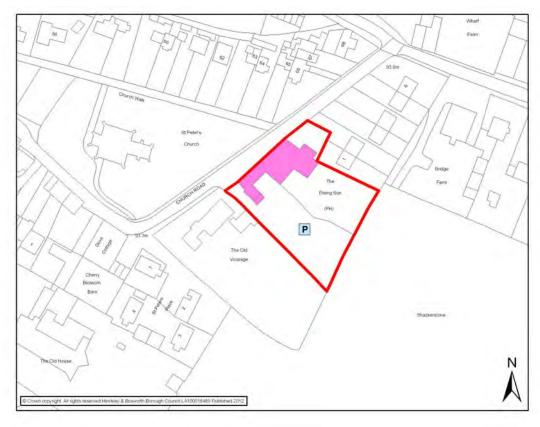

#### **Market Bosworth Parish Hall**

| MARKET BOSWORTH                                       |                                                      |                                         |               |      |                 |  |
|-------------------------------------------------------|------------------------------------------------------|-----------------------------------------|---------------|------|-----------------|--|
| Settlement<br>Classification                          | Key Rural<br>Stand Alor                              | ne                                      | Settlement    |      | Market Bosworth |  |
| Name of Facility                                      | Our Lady & St Gregory's Catholic Church              |                                         |               |      |                 |  |
| Address                                               | Station Road Market Bosworth Leicestershire CV13 0LT |                                         |               |      |                 |  |
| Operator (if known)                                   |                                                      |                                         |               |      |                 |  |
| Catchment                                             | 800 metre                                            | s                                       | Facility Type | Comr | munity          |  |
|                                                       |                                                      | Faci                                    | lities        |      |                 |  |
|                                                       |                                                      |                                         |               |      |                 |  |
| Activities                                            | Frequency                                            |                                         | Activities    | \$   | Frequency       |  |
|                                                       |                                                      |                                         |               |      |                 |  |
|                                                       |                                                      |                                         |               |      |                 |  |
| Accessibility - Parking - Public Transport - Location | ort                                                  | Hourly bus<br>Every 30 m<br>Disabled Ad |               |      |                 |  |
| Additional Information                                |                                                      |                                         |               |      |                 |  |
| Sourced: Site Visits http://www.olasg.org/            | !                                                    |                                         |               |      |                 |  |

Our Lady & St Gregory's Catholic Church

| MARKET BOSWORTH                                                                                                                                                           |                                    |                    |                |        |                                  |
|---------------------------------------------------------------------------------------------------------------------------------------------------------------------------|------------------------------------|--------------------|----------------|--------|----------------------------------|
| Settlement                                                                                                                                                                | Key Rural                          |                    | Settlement     |        | Market Bosworth                  |
| Classification Name of Facility                                                                                                                                           | Stand Alo                          | ne<br>Parish Churd | <u> </u><br>ch |        |                                  |
|                                                                                                                                                                           | 01 1 0                             |                    |                |        |                                  |
| Address                                                                                                                                                                   | Church Street Market Bosworth      |                    |                |        |                                  |
|                                                                                                                                                                           | Leicestershire CV13 0LG            |                    |                |        |                                  |
| Operator (if known)                                                                                                                                                       |                                    |                    |                |        |                                  |
| Catchment                                                                                                                                                                 | 800 metres Facility Type Community |                    |                | munity |                                  |
|                                                                                                                                                                           |                                    | Facil              | lities         |        |                                  |
|                                                                                                                                                                           |                                    |                    |                |        |                                  |
| Activities                                                                                                                                                                | Frequency                          |                    | Activities     |        | Frequency                        |
|                                                                                                                                                                           |                                    |                    |                |        |                                  |
|                                                                                                                                                                           |                                    |                    |                |        |                                  |
|                                                                                                                                                                           |                                    |                    |                |        |                                  |
|                                                                                                                                                                           |                                    |                    |                |        |                                  |
|                                                                                                                                                                           |                                    |                    |                |        |                                  |
| Accessibility - Parking - Public Transport - Location  Hourly bus service - Arriva 153 - no Sunday service.  Every 30 mins Mon – Sat – Roberts Tours 159  Disabled Access |                                    |                    |                |        | o Sunday service.<br>s Tours 159 |
| Additional Information                                                                                                                                                    |                                    |                    |                |        |                                  |
| Sourced: Site Visits                                                                                                                                                      |                                    |                    |                |        |                                  |