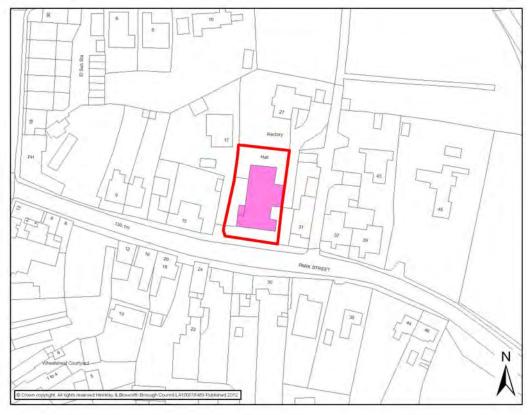

| Rural Centre<br>nd Alone<br>ket Bosworth<br>Park Street<br>ket Bosworth<br>estershire<br>3 0LL<br>ket Bosworth<br>metres | Parish Hall                                                                                 |                 | Market Bosworth                                       |
|--------------------------------------------------------------------------------------------------------------------------|---------------------------------------------------------------------------------------------|-----------------|-------------------------------------------------------|
| Park Street<br>ket Bosworth<br>estershire<br>3 OLL<br>ket Bosworth                                                       | Parish Council Facility Ty                                                                  | r <b>pe</b> Com | nmunity                                               |
| ket Bosworth<br>estershire<br>3 0LL<br>ket Bosworth                                                                      | Parish Council  Facility Ty                                                                 | r <b>pe</b> Com | nmunity                                               |
|                                                                                                                          | Facility Ty                                                                                 | pe Com          | nmunity                                               |
| metres                                                                                                                   |                                                                                             | <b>'pe</b> Com  | nmunity                                               |
|                                                                                                                          | Facilities                                                                                  |                 |                                                       |
|                                                                                                                          |                                                                                             |                 |                                                       |
|                                                                                                                          |                                                                                             |                 |                                                       |
| Frequency                                                                                                                | Activ                                                                                       | /ities          | Frequency                                             |
| nthly                                                                                                                    | Brownies                                                                                    |                 | Weekly                                                |
| ekly                                                                                                                     | Women's I                                                                                   | nstitute        | Monthly                                               |
| ekly                                                                                                                     | Bridge Clul                                                                                 | b               | Weekly                                                |
| ekly                                                                                                                     | Play Group                                                                                  | )               | Every weekday in term time                            |
| Hourly<br>Every<br>Disab                                                                                                 | reet Parking<br>y bus service - Arri<br>30 mins Mon – Sa<br>led Access<br>ional Information | at – Rober      | no Sunday service.<br>ts Tours 159                    |
|                                                                                                                          | arishcouncils.org                                                                           | <u>l</u>        |                                                       |
|                                                                                                                          |                                                                                             |                 | Additional Information  estershireparishcouncils.org/ |

#### **Market Bosworth Parish Hall**

| MARKET BOSWORTH                                       |                                                      |                                         |               |      |                 |  |
|-------------------------------------------------------|------------------------------------------------------|-----------------------------------------|---------------|------|-----------------|--|
| Settlement<br>Classification                          | Key Rural<br>Stand Alor                              | ne                                      | Settlement    |      | Market Bosworth |  |
| Name of Facility                                      | Our Lady & St Gregory's Catholic Church              |                                         |               |      |                 |  |
| Address                                               | Station Road Market Bosworth Leicestershire CV13 0LT |                                         |               |      |                 |  |
| Operator (if known)                                   |                                                      |                                         |               |      |                 |  |
| Catchment                                             | 800 metre                                            | s                                       | Facility Type | Comr | munity          |  |
|                                                       |                                                      | Faci                                    | lities        |      |                 |  |
|                                                       |                                                      |                                         |               |      |                 |  |
| Activities                                            | Frequency                                            |                                         | Activities    | \$   | Frequency       |  |
|                                                       |                                                      |                                         |               |      |                 |  |
|                                                       |                                                      |                                         |               |      |                 |  |
| Accessibility - Parking - Public Transport - Location | ort                                                  | Hourly bus<br>Every 30 m<br>Disabled Ad |               |      |                 |  |
| Additional Information                                |                                                      |                                         |               |      |                 |  |
| Sourced: Site Visits http://www.olasg.org/            | !                                                    |                                         |               |      |                 |  |