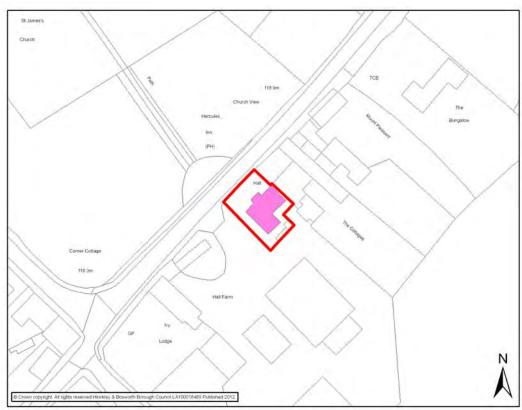

#### **Barlestone Baptist Church**

|                                                       |                                                   | BARLE                                    | STONE              |         |                                           |
|-------------------------------------------------------|---------------------------------------------------|------------------------------------------|--------------------|---------|-------------------------------------------|
| Settlement<br>Classification                          | Key Rural<br>Stand Alo                            |                                          | Settlement         |         | Barlestone                                |
| Name of Facility                                      | Barlestone                                        | Old School                               | Hall               |         |                                           |
| Address                                               | Church Ro<br>Barlestone<br>Leicesters<br>CV13 0EE | e<br>shire                               |                    |         |                                           |
| Operator (if known)                                   |                                                   |                                          |                    |         |                                           |
| Catchment                                             | 800 metre                                         | S                                        | Facility Type      | Com     | nmunity                                   |
|                                                       |                                                   | Faci                                     | lities             |         |                                           |
| Main Hall     Toilets                                 |                                                   |                                          | Kitchen     Room H | lire    |                                           |
| Activities                                            | Freq                                              | uency                                    | Activities         | 5       | Frequency                                 |
| Dance Group                                           | 4.00 pm-6<br>(Friday)                             | 5.00 pm                                  | Yoga Class         |         | 2.00 pm-3.30 pm<br>(Tuesday)              |
| Play Group                                            | 9.10 am-3<br>(Monday a<br>Thursday)               | and .                                    | Bums 'n' Tums      |         | 7.30-8.15 pm<br>(Monday and<br>Wednesday) |
|                                                       |                                                   |                                          |                    |         |                                           |
|                                                       |                                                   |                                          |                    |         |                                           |
| Accessibility - Parking - Public Transport - Location | ort                                               | Hourly bus<br>Every 30 mi<br>Disabled Ac | ins Mon – Sat – F  | 153 - r | no Sunday service                         |

- Easy interior and exterior access
- Room Hire

**Sourced: Site Visits** 

http://www.ruralcc.org.uk/communitybuildings/BARVIL3