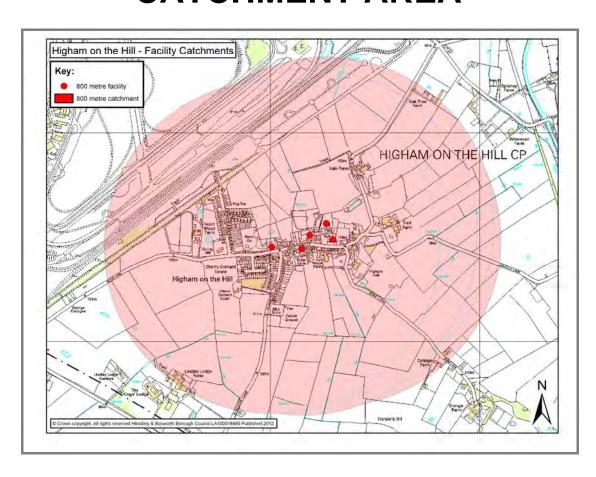

# BARLESTONE CATCHMENT AREA

|                                                                                 |                                                  | BARLE                                                       | STONE                                                     |        |                                    |  |  |
|---------------------------------------------------------------------------------|--------------------------------------------------|-------------------------------------------------------------|-----------------------------------------------------------|--------|------------------------------------|--|--|
| Settlement<br>Classification                                                    | Key Rural<br>Stand Alo                           |                                                             | Settlement                                                |        | Barlestone                         |  |  |
| Name of Facility                                                                | Centre                                           |                                                             | England Primary                                           | Schoo  | ol and Community                   |  |  |
| Address                                                                         | Barton Ro<br>Barleston<br>Leicesters<br>CV13 0EF | e<br>shire                                                  |                                                           |        |                                    |  |  |
| Operator (if known)                                                             | Leicesters                                       | shire County (                                              | Council                                                   |        |                                    |  |  |
| Catchment                                                                       | 800 metre                                        | es                                                          | Facility Type                                             | Com    | nmunity                            |  |  |
|                                                                                 |                                                  | Faci                                                        | lities                                                    |        |                                    |  |  |
| <ul><li>Main Hall- Capa</li><li>2 Meeting room</li><li>Primary School</li></ul> | ıs                                               |                                                             | <ul><li>Toilets</li><li>Changir</li><li>Kitchen</li></ul> | ng roo | ms and showers                     |  |  |
| Activities                                                                      | Freq                                             | luency                                                      | Activities                                                | 3      | Frequency                          |  |  |
| Polling station                                                                 |                                                  | Ouring parish, local, ounty and national years old training |                                                           |        |                                    |  |  |
| Play Group                                                                      | N/a                                              |                                                             |                                                           |        |                                    |  |  |
| Parish Council<br>Meetings                                                      | N/a                                              |                                                             | Parents Teache<br>Association                             | ers    | N/a                                |  |  |
| Judo                                                                            | N/a                                              |                                                             | Mother and Bat<br>Clinic                                  | ру     | N/a                                |  |  |
| Elohim Church<br>Worship                                                        | N/a                                              |                                                             |                                                           |        |                                    |  |  |
| Accessibility - Parking - Public Transpersion                                   | ort                                              | Every 30 mi<br>Disabled Ac                                  | service - Arriva<br>ins Mon – Sat – F                     |        | no Sunday service.<br>ts Tours 159 |  |  |