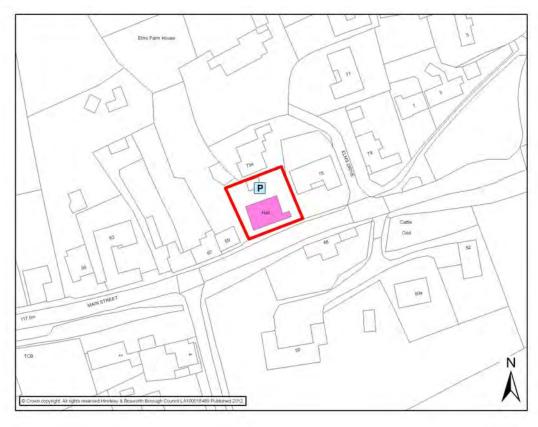

# BARLESTONE CATCHMENT AREA

|                                                                                 |                                                  | BARLE                                                       | STONE                                                     |        |                                    |  |  |
|---------------------------------------------------------------------------------|--------------------------------------------------|-------------------------------------------------------------|-----------------------------------------------------------|--------|------------------------------------|--|--|
| Settlement<br>Classification                                                    | Key Rural<br>Stand Alo                           |                                                             | Settlement                                                |        | Barlestone                         |  |  |
| Name of Facility                                                                | Centre                                           |                                                             | England Primary                                           | Schoo  | ol and Community                   |  |  |
| Address                                                                         | Barton Ro<br>Barleston<br>Leicesters<br>CV13 0EF | e<br>shire                                                  |                                                           |        |                                    |  |  |
| Operator (if known)                                                             | Leicesters                                       | shire County (                                              | Council                                                   |        |                                    |  |  |
| Catchment                                                                       | 800 metre                                        | es                                                          | Facility Type                                             | Com    | nmunity                            |  |  |
|                                                                                 |                                                  | Faci                                                        | lities                                                    |        |                                    |  |  |
| <ul><li>Main Hall- Capa</li><li>2 Meeting room</li><li>Primary School</li></ul> | ıs                                               |                                                             | <ul><li>Toilets</li><li>Changir</li><li>Kitchen</li></ul> | ng roo | ms and showers                     |  |  |
| Activities                                                                      | Freq                                             | luency                                                      | Activities                                                | 3      | Frequency                          |  |  |
| Polling station                                                                 |                                                  | Ouring parish, local, ounty and national years old training |                                                           |        |                                    |  |  |
| Play Group                                                                      | N/a                                              |                                                             |                                                           |        |                                    |  |  |
| Parish Council<br>Meetings                                                      | N/a                                              |                                                             | Parents Teache<br>Association                             | ers    | N/a                                |  |  |
| Judo                                                                            | N/a                                              |                                                             | Mother and Bat<br>Clinic                                  | ру     | N/a                                |  |  |
| Elohim Church<br>Worship                                                        | N/a                                              |                                                             |                                                           |        |                                    |  |  |
| Accessibility - Parking - Public Transpersion                                   | ort                                              | Every 30 mi<br>Disabled Ac                                  | service - Arriva<br>ins Mon – Sat – F                     |        | no Sunday service.<br>ts Tours 159 |  |  |