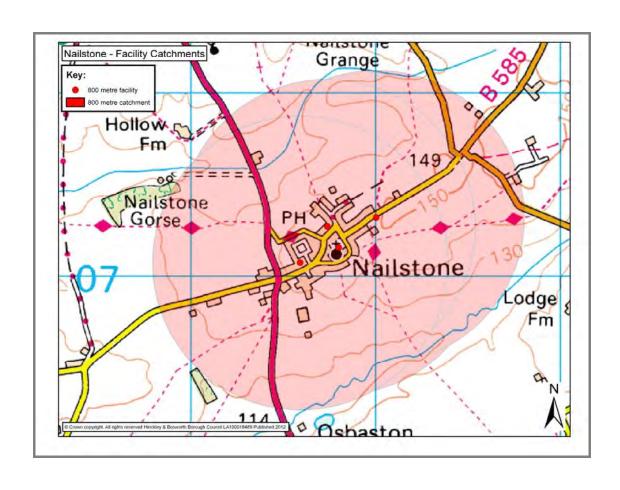

# BARLESTONE CATCHMENT AREA

|                                                                                 |                                                  | BARLE                                                       | STONE                                                     |        |                                    |  |  |
|---------------------------------------------------------------------------------|--------------------------------------------------|-------------------------------------------------------------|-----------------------------------------------------------|--------|------------------------------------|--|--|
| Settlement<br>Classification                                                    | Key Rural<br>Stand Alo                           |                                                             | Settlement                                                |        | Barlestone                         |  |  |
| Name of Facility                                                                | Centre                                           |                                                             | England Primary                                           | Schoo  | ol and Community                   |  |  |
| Address                                                                         | Barton Ro<br>Barleston<br>Leicesters<br>CV13 0EF | e<br>shire                                                  |                                                           |        |                                    |  |  |
| Operator (if known)                                                             | Leicesters                                       | shire County (                                              | Council                                                   |        |                                    |  |  |
| Catchment                                                                       | 800 metre                                        | es                                                          | Facility Type                                             | Com    | nmunity                            |  |  |
|                                                                                 |                                                  | Faci                                                        | lities                                                    |        |                                    |  |  |
| <ul><li>Main Hall- Capa</li><li>2 Meeting room</li><li>Primary School</li></ul> | ıs                                               |                                                             | <ul><li>Toilets</li><li>Changir</li><li>Kitchen</li></ul> | ng roo | ms and showers                     |  |  |
| Activities                                                                      | Freq                                             | luency                                                      | Activities                                                | 3      | Frequency                          |  |  |
| Polling station                                                                 |                                                  | Ouring parish, local, ounty and national years old training |                                                           |        |                                    |  |  |
| Play Group                                                                      | N/a                                              |                                                             |                                                           |        |                                    |  |  |
| Parish Council<br>Meetings                                                      | N/a                                              |                                                             | Parents Teache<br>Association                             | ers    | N/a                                |  |  |
| Judo                                                                            | N/a                                              |                                                             | Mother and Bat<br>Clinic                                  | ру     | N/a                                |  |  |
| Elohim Church<br>Worship                                                        | N/a                                              |                                                             |                                                           |        |                                    |  |  |
| Accessibility - Parking - Public Transpersion                                   | ort                                              | Every 30 mi<br>Disabled Ac                                  | service - Arriva<br>ins Mon – Sat – F                     |        | no Sunday service.<br>ts Tours 159 |  |  |