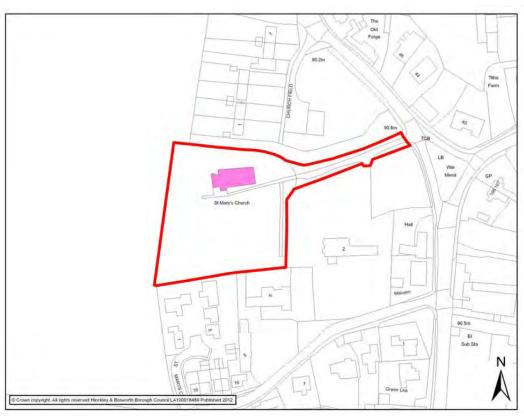

# BARLESTONE CATCHMENT AREA

|                                                                                 |                                                  | BARLE                                                       | STONE                                                     |        |                                    |  |  |
|---------------------------------------------------------------------------------|--------------------------------------------------|-------------------------------------------------------------|-----------------------------------------------------------|--------|------------------------------------|--|--|
| Settlement<br>Classification                                                    | Key Rural<br>Stand Alo                           |                                                             | Settlement                                                |        | Barlestone                         |  |  |
| Name of Facility                                                                | Centre                                           |                                                             | England Primary                                           | Schoo  | ol and Community                   |  |  |
| Address                                                                         | Barton Ro<br>Barleston<br>Leicesters<br>CV13 0EF | e<br>shire                                                  |                                                           |        |                                    |  |  |
| Operator (if known)                                                             | Leicesters                                       | shire County (                                              | Council                                                   |        |                                    |  |  |
| Catchment                                                                       | 800 metre                                        | es                                                          | Facility Type                                             | Com    | nmunity                            |  |  |
|                                                                                 |                                                  | Faci                                                        | lities                                                    |        |                                    |  |  |
| <ul><li>Main Hall- Capa</li><li>2 Meeting room</li><li>Primary School</li></ul> | ıs                                               |                                                             | <ul><li>Toilets</li><li>Changir</li><li>Kitchen</li></ul> | ng roo | ms and showers                     |  |  |
| Activities                                                                      | Freq                                             | luency                                                      | Activities                                                | 3      | Frequency                          |  |  |
| Polling station                                                                 |                                                  | Ouring parish, local, ounty and national years old training |                                                           |        |                                    |  |  |
| Play Group                                                                      | N/a                                              |                                                             |                                                           |        |                                    |  |  |
| Parish Council<br>Meetings                                                      | N/a                                              |                                                             | Parents Teache<br>Association                             | ers    | N/a                                |  |  |
| Judo                                                                            | N/a                                              |                                                             | Mother and Bat<br>Clinic                                  | ру     | N/a                                |  |  |
| Elohim Church<br>Worship                                                        | N/a                                              |                                                             |                                                           |        |                                    |  |  |
| Accessibility - Parking - Public Transpersion                                   | ort                                              | Every 30 mi<br>Disabled Ac                                  | service - Arriva<br>ins Mon – Sat – F                     |        | no Sunday service.<br>ts Tours 159 |  |  |