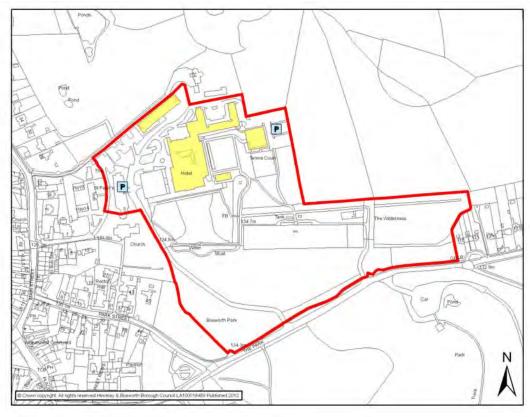

# MARKET BOSWORTH CATCHMENT AREA

|                                                                                       |                                                 | MARKET B       | OSWORTH                                                                    |               |                                    |
|---------------------------------------------------------------------------------------|-------------------------------------------------|----------------|----------------------------------------------------------------------------|---------------|------------------------------------|
| Settlement<br>Classification                                                          | Key Rural<br>Stand Alo                          |                | Settlement                                                                 |               | Market Bosworth                    |
| Name of Facility                                                                      | Bosworth                                        | Hall Hotel & S | Spa                                                                        |               |                                    |
| Address                                                                               | The Park<br>Market Bo<br>Leicesters<br>CV13 0LF | shire          |                                                                            |               |                                    |
| Operator (if known)                                                                   |                                                 |                |                                                                            |               |                                    |
| Catchment                                                                             | N/a                                             |                | Facility Type                                                              | Cultu         | ural and Tourism                   |
|                                                                                       |                                                 | Facil          | ities                                                                      |               |                                    |
| <ul><li>Hotel</li><li>Fine dining rest</li><li>Cocktail Bar</li><li>Carvery</li></ul> | aurant                                          |                | <ul><li>Gymnas</li><li>Indoor S</li><li>Steam F</li><li>Tennis O</li></ul> | Swimm<br>Room | ning pool                          |
| Activities                                                                            | Freq                                            | luency         | Activities                                                                 | •             | Frequency                          |
|                                                                                       |                                                 |                |                                                                            |               |                                    |
|                                                                                       |                                                 |                |                                                                            |               |                                    |
|                                                                                       |                                                 |                |                                                                            |               |                                    |
|                                                                                       |                                                 |                |                                                                            |               |                                    |
|                                                                                       |                                                 |                |                                                                            |               |                                    |
| Accessibility - Parking - Public Transport - Location                                 | ort                                             |                | ns Mon – Sat – F                                                           |               | no Sunday service.<br>ts Tours 159 |
|                                                                                       |                                                 | Additional I   | nformation                                                                 |               |                                    |
| Sourced: Site Visits http://www.hotelbosw                                             | orthhall.co                                     | <u>o.uk/</u>   |                                                                            |               |                                    |
|                                                                                       |                                                 |                |                                                                            |               |                                    |