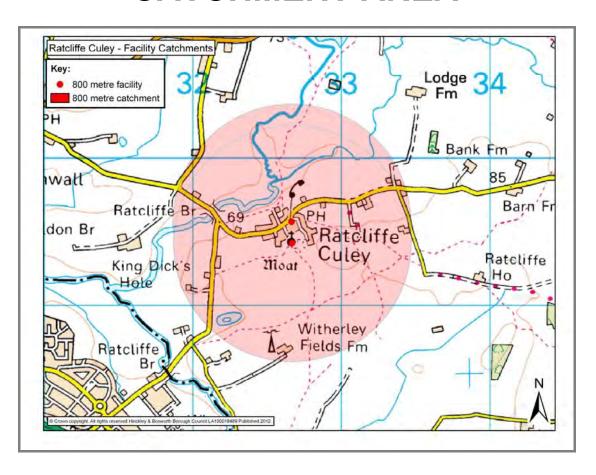

|                   |          |           |  |  |  |
| Accessibility - Parking - Public Transpersonal - Location                            | ort       | Disabled ac<br>Informal par                  | king area for app |          | ·         |  |  |  |
|                                                                                      |           | Additional I                                 | Information       |          |           |  |  |  |
| Source: http://www.achurchnearyou.com/peckleton-tooley-st-mary-magdalene/ Site Visit |           |                                              |                   |          |           |  |  |  |

St Mary Magdalene's Church





This page has been left blank intentionally

# RATCLIFFE CULEY CATCHMENT AREA



| RATCLIFFE CULEY                                       |                                                   |                                         |               |     |           |  |  |  |
|-------------------------------------------------------|---------------------------------------------------|-----------------------------------------|---------------|-----|-----------|--|--|--|
| Settlement<br>Classification                          | Rural Han                                         | Rural Hamlet Settlement Ratcliffe Culey |               |     |           |  |  |  |
| Name of Facility                                      | All Saints                                        | Church                                  |               |     |           |  |  |  |
| Address