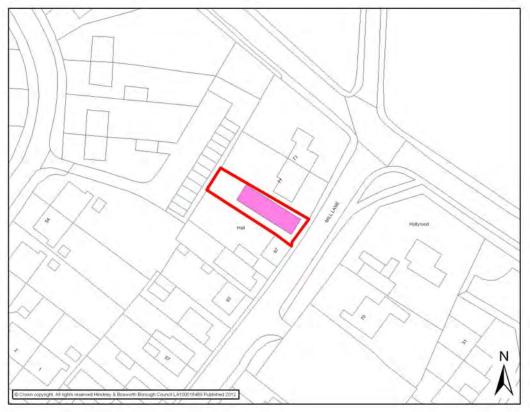

#### **Barlestone Village Hall**

|                                                       | BARL                                                     | ESTONE                                                                     |         |                   |
|-------------------------------------------------------|----------------------------------------------------------|----------------------------------------------------------------------------|---------|-------------------|
| Settlement<br>Classification                          | Key Rural Centre<br>Stand Alone                          | Settlement                                                                 |         | Barlestone        |
| Name of Facility                                      | Elohim Church                                            |                                                                            |         |                   |
| Address                                               | Newbold Road<br>Barlestone<br>Leicestershire<br>CV13 0DZ |                                                                            |         |                   |
| Operator (if known)                                   |                                                          |                                                                            |         |                   |
| Catchment                                             | 800 metres                                               | Facility Type                                                              | Comr    | munity            |
|                                                       | Fa                                                       | cilities                                                                   |         |                   |
| <ul><li>Kitchen</li><li>Toilet</li></ul>              |                                                          |                                                                            |         | _                 |
| Activities                                            | Frequency                                                | Activities                                                                 | 3       | Frequency         |
| The Hub Cafe                                          | Weekly                                                   | The Hub Youth                                                              | Cafe    | Weekly            |
|                                                       |                                                          |                                                                            |         |                   |
|                                                       |                                                          |                                                                            |         |                   |
|                                                       |                                                          |                                                                            |         |                   |
|                                                       |                                                          |                                                                            |         |                   |
| Accessibility - Parking - Public Transport - Location | Hourly bu                                                | earking spaces for a<br>s service - Arriva<br>mins Mon – Sat – F<br>Access | 153 - n | o Sunday service. |
|                                                       | Additiona                                                | I Information                                                              |         |                   |
| Sourced: Site Visits http://www.elohimchu             | urch.com/                                                |                                                                            |         |                   |

#### **Elohim Church**

|                                                   |                                      | BARLE                     | STONE                                |         |                                                         |  |
|---------------------------------------------------|--------------------------------------|---------------------------|--------------------------------------|---------|---------------------------------------------------------|--|
| Settlement<br>Classification                      | Key Rural<br>Stand Alo               |                           | Settlement                           |         | Barlestone                                              |  |
| Name of Facility                                  |                                      | Barlestone Medical Centre |                                      |         |                                                         |  |
| Address                                           | Westfields                           | <u> </u>                  |                                      |         |                                                         |  |
| Address                                           | Barlestone<br>Leicesters<br>CV13 0EN | e<br>shire                |                                      |         |                                                         |  |
| Operator (if known)                               | Ibstock Ho                           | ouse General              | Practice                             |         |                                                         |  |
| Catchment                                         | 1000 metr                            | es                        | Facility Type                        | Com     | nmunity                                                 |  |
|                                                   |                                      | Faci                      | lities                               |         |                                                         |  |
| Medical Centre                                    |                                      |                           |                                      |         |                                                         |  |
| Activities                                        | Freq                                 | luency                    | Activities                           | \$      | Frequency                                               |  |
|                                                   |                                      |                           |                                      |         |                                                         |  |
|                                                   |                                      |                           |                                      |         |                                                         |  |
|                                                   |                                      |                           |                                      |         |                                                         |  |
|                                                   |                                      |                           |                                      |         |                                                         |  |
|                                                   |                                      |                           |                                      |         |                                                         |  |
| Accessibility - Parking - Public Transpersonation | ort                                  | Hourly bus                | service - Arriva<br>ns Mon – Sat – F | 153 - r | (Shared Car Park)<br>no Sunday service.<br>ts Tours 159 |  |
|                                                   |                                      | Additional l              | Information                          |         |                                                         |  |
| Sourced: Site Visits http://www.ibstockho         | usesurger                            | y.nhs.uk/ind              | ex.aspx                              |         |                                                         |  |