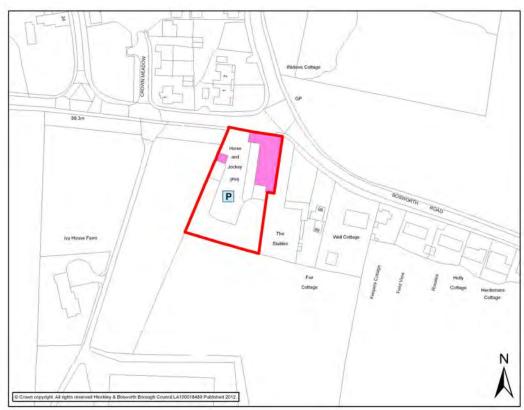

|               |      |           |  |  |  |
| Accessibility - Parking - Public Transport - Location                                                         | Roberts Coa           |                                                      | day se        |      |           |  |  |  |
| Additional Information                                                                                        |                       |                                                      |               |      |           |  |  |  |
|                                                                                                               |                       |                                                      |               |      |           |  |  |  |

The Horse & Jockey Public House





| CONGERSTONE                                           |                            |                                      |                  |     |                             |  |  |  |
|-------------------------------------------------------|----------------------------|--------------------------------------|------------------|-----|-----------------------------|--|--|--|
| Settlement<br>Classification                          | Rural Villa                | Rural Village Settlement Congerstone |                  |     |                             |  |  |  |
| Name of Facility                                      | Congersto                  | one Village Ha                       | all              |     |                             |  |  |  |
| Address