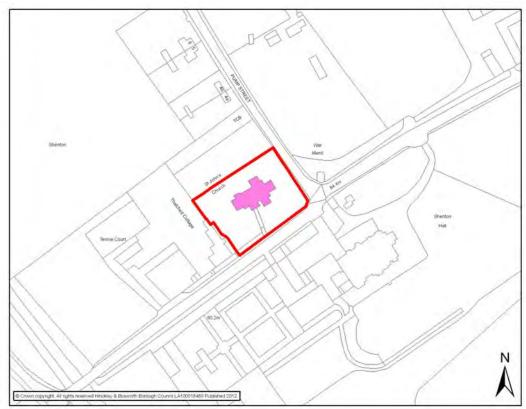

#### **Barlestone Medical Centre**

|                                                       |                                                   | BARLE         | STONE            |        |                    |
|-------------------------------------------------------|---------------------------------------------------|---------------|------------------|--------|--------------------|
| Settlement<br>Classification                          | Key Rural<br>Stand Alo                            |               | Settlement       |        | Barlestone         |
| Name of Facility                                      | St Giles C                                        |               |                  |        |                    |
| Address                                               | Church Ro<br>Barlestone<br>Leicesters<br>CV13 0EF | e<br>shire    |                  |        |                    |
| Operator (if known)                                   | The Churc                                         | ch of England |                  |        |                    |
| Catchment                                             | 800 metre                                         | es .          | Facility Type    | Com    | munity             |
|                                                       |                                                   | Faci          | lities           |        |                    |
| ■ Toilets                                             |                                                   |               |                  |        |                    |
| Activities                                            | Freq                                              | uency         | Activities       | ;      | Frequency          |
| Boys & Girls Brigade                                  | Weekly                                            |               |                  |        |                    |
|                                                       |                                                   |               |                  |        |                    |
|                                                       |                                                   |               |                  |        |                    |
|                                                       |                                                   |               |                  |        |                    |
|                                                       |                                                   |               |                  |        |                    |
| Accessibility - Parking - Public Transport - Location | ort                                               | Hourly bus    | ns Mon - Sat - F | 53 - r | no Sunday service. |
|                                                       |                                                   | Additional I  | Information      |        |                    |
| Sourced: Site Visits http://www.achurchno             | earyou.con                                        | n/barlestone  | -st-giles/       |        |                    |

St Giles Church

This page has been left blank intentionally