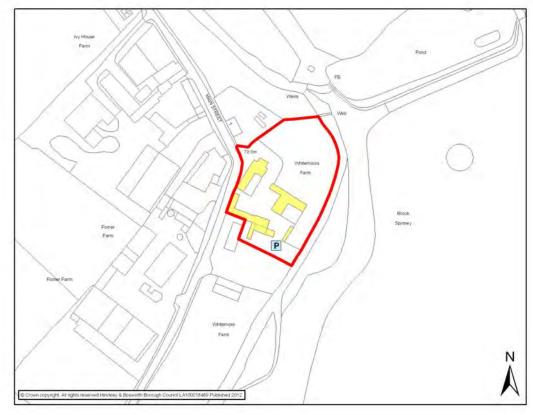

| Rural Centre<br>nd Alone<br>ket Bosworth<br>Park Street<br>ket Bosworth<br>estershire<br>3 0LL<br>ket Bosworth<br>metres | Parish Hall                                                                                 |                 | Market Bosworth                                       |
|--------------------------------------------------------------------------------------------------------------------------|---------------------------------------------------------------------------------------------|-----------------|-------------------------------------------------------|
| Park Street<br>ket Bosworth<br>estershire<br>3 OLL<br>ket Bosworth                                                       | Parish Council Facility Ty                                                                  | r <b>pe</b> Com | nmunity                                               |
| ket Bosworth<br>estershire<br>3 0LL<br>ket Bosworth                                                                      | Parish Council  Facility Ty                                                                 | r <b>pe</b> Com | nmunity                                               |
|                                                                                                                          | Facility Ty                                                                                 | pe Com          | nmunity                                               |
| metres                                                                                                                   |                                                                                             | <b>'pe</b> Com  | nmunity                                               |
|                                                                                                                          | Facilities                                                                                  |                 |                                                       |
|                                                                                                                          |                                                                                             |                 |                                                       |
|                                                                                                                          |                                                                                             |                 |                                                       |
| Frequency                                                                                                                | Activ                                                                                       | /ities          | Frequency                                             |
| nthly                                                                                                                    | Brownies                                                                                    |                 | Weekly                                                |
| ekly                                                                                                                     | Women's I                                                                                   | nstitute        | Monthly                                               |
| ekly                                                                                                                     | Bridge Clul                                                                                 | b               | Weekly                                                |
| ekly                                                                                                                     | Play Group                                                                                  | )               | Every weekday in term time                            |
| Hourly<br>Every<br>Disab                                                                                                 | reet Parking<br>y bus service - Arri<br>30 mins Mon – Sa<br>led Access<br>ional Information | at – Rober      | no Sunday service.<br>ts Tours 159                    |
|                                                                                                                          | arishcouncils.org                                                                           | <u>l</u>        |                                                       |
|                                                                                                                          |                                                                                             |                 | Additional Information  estershireparishcouncils.org/ |

#### **Market Bosworth Parish Hall**

| MARKET BOSWORTH                                       |                                                      |                                         |               |      |                 |  |
|-------------------------------------------------------|------------------------------------------------------|-----------------------------------------|---------------|------|-----------------|--|
| Settlement<br>Classification                          | Key Rural<br>Stand Alor                              | ne                                      | Settlement    |      | Market Bosworth |  |
| Name of Facility                                      | Our Lady & St Gregory's Catholic Church              |                                         |               |      |                 |  |
| Address                                               | Station Road Market Bosworth Leicestershire CV13 0LT |                                         |               |      |                 |  |
| Operator (if known)                                   |                                                      |                                         |               |      |                 |  |
| Catchment                                             | 800 metre                                            | s                                       | Facility Type | Comr | munity          |  |
|                                                       |                                                      | Faci                                    | lities        |      |                 |  |
|                                                       |                                                      |                                         |               |      |                 |  |
| Activities                                            | Frequency                                            |                                         | Activities    | \$   | Frequency       |  |
|                                                       |                                                      |                                         |               |      |                 |  |
|                                                       |                                                      |                                         |               |      |                 |  |
| Accessibility - Parking - Public Transport - Location | ort                                                  | Hourly bus<br>Every 30 m<br>Disabled Ad |               |      |                 |  |
| Additional Information                                |                                                      |                                         |               |      |                 |  |
| Sourced: Site Visits http://www.olasg.org/            | !                                                    |                                         |               |      |                 |  |