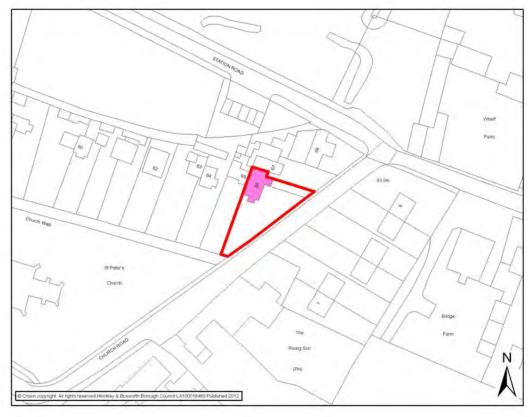

# BARLESTONE CATCHMENT AREA

|                                                                                 |                                                  | BARLE                                                       | STONE                                                     |        |                                    |  |  |
|---------------------------------------------------------------------------------|--------------------------------------------------|-------------------------------------------------------------|-----------------------------------------------------------|--------|------------------------------------|--|--|
| Settlement<br>Classification                                                    | Key Rural<br>Stand Alo                           |                                                             | Settlement                                                |        | Barlestone                         |  |  |
| Name of Facility                                                                | Centre                                           |                                                             | England Primary                                           | Schoo  | ol and Community                   |  |  |
| Address                                                                         | Barton Ro<br>Barleston<br>Leicesters<br>CV13 0EF | e<br>shire                                                  |                                                           |        |                                    |  |  |
| Operator (if known)                                                             | Leicesters                                       | shire County (                                              | Council                                                   |        |                                    |  |  |
| Catchment                                                                       | 800 metre                                        | es                                                          | Facility Type                                             | Com    | nmunity                            |  |  |
|                                                                                 |                                                  | Faci                                                        | lities                                                    |        |                                    |  |  |
| <ul><li>Main Hall- Capa</li><li>2 Meeting room</li><li>Primary School</li></ul> | ıs                                               |                                                             | <ul><li>Toilets</li><li>Changir</li><li>Kitchen</li></ul> | ng roo | ms and showers                     |  |  |
| Activities                                                                      | Freq                                             | luency                                                      | Activities                                                | 3      | Frequency                          |  |  |
| Polling station                                                                 |                                                  | Ouring parish, local, ounty and national years old training |                                                           |        |                                    |  |  |
| Play Group                                                                      | N/a                                              |                                                             |                                                           |        |                                    |  |  |
| Parish Council<br>Meetings                                                      | N/a                                              |                                                             | Parents Teache<br>Association                             | ers    | N/a                                |  |  |
| Judo                                                                            | N/a                                              |                                                             | Mother and Bat<br>Clinic                                  | ру     | N/a                                |  |  |
| Elohim Church<br>Worship                                                        | N/a                                              |                                                             |                                                           |        |                                    |  |  |
| Accessibility - Parking - Public Transpersion                                   | ort                                              | Every 30 mi<br>Disabled Ac                                  | service - Arriva<br>ins Mon – Sat – F                     |        | no Sunday service.<br>ts Tours 159 |  |  |