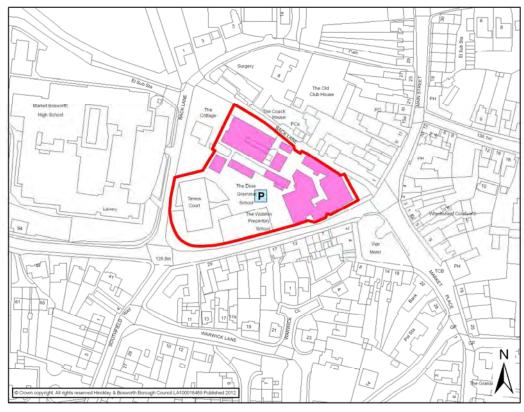

#### **Dixie Grammar School**

|                                                                                             |                                                                                                                   | MARKET E                                                               | BOSWORTH                                                                                                                           |                    |                                                                                                                                      |  |  |
|---------------------------------------------------------------------------------------------|-------------------------------------------------------------------------------------------------------------------|------------------------------------------------------------------------|------------------------------------------------------------------------------------------------------------------------------------|--------------------|--------------------------------------------------------------------------------------------------------------------------------------|--|--|
| Settlement<br>Classification                                                                | Key Rural<br>Stand Alor                                                                                           |                                                                        | Settlement                                                                                                                         |                    | Market Bosworth                                                                                                                      |  |  |
| Name of Facility                                                                            | Market Bo                                                                                                         | Market Bosworth High School                                            |                                                                                                                                    |                    |                                                                                                                                      |  |  |
| Address                                                                                     | Station Ro<br>Market Bo<br>Leicesters<br>CV13 0JT                                                                 | sworth                                                                 |                                                                                                                                    |                    |                                                                                                                                      |  |  |
| Operator (if known)                                                                         | Leicesters                                                                                                        | hire County (                                                          | Council                                                                                                                            |                    |                                                                                                                                      |  |  |
| Catchment                                                                                   | 1500 metro                                                                                                        | 1500 metres Facility Type Community                                    |                                                                                                                                    |                    |                                                                                                                                      |  |  |
|                                                                                             |                                                                                                                   | Faci                                                                   | lities                                                                                                                             |                    |                                                                                                                                      |  |  |
| <ul> <li>Secondary Sch</li> </ul>                                                           | nool                                                                                                              |                                                                        | <ul> <li>Activity</li> </ul>                                                                                                       | Centre             |                                                                                                                                      |  |  |
| Activities                                                                                  | Freq                                                                                                              | uency                                                                  | Activities                                                                                                                         |                    | Frequency                                                                                                                            |  |  |
| Bosworth Bees Volleyball Club Market Bosworth & District Natural History Society Yoga Class | 7.00 pm-8<br>(Thursday)<br>7.30 pm (3<br>of the mon<br>time only)<br>7.30 pm-9<br>(Tuesday)<br>9.30pm<br>(Wednesd | ord Tuesday<br>oth, term-<br>.30pm<br>7.30 pm-                         | Market Boswor<br>Gardening Club<br>Market Boswor<br>Social Group F<br>The Blind<br>Vista - Market<br>Bosworth Mond<br>Social Group | th<br>or           | 7.30 pm (1st Friday of<br>the month)  1st Monday of the<br>month, February-<br>December  2.00 pm-4.00 pm<br>(Monday, once a<br>month |  |  |
| Slimming Club                                                                               | <del></del>                                                                                                       | /ednesday)                                                             |                                                                                                                                    |                    |                                                                                                                                      |  |  |
| Accessibility - Parking - Public Transp - Location  Sourced: Site Visits                    |                                                                                                                   | Car/Coach I<br>Hourly bus s<br>30 mins Mo<br>Disabled Ac<br>Additional | Parking Spaces a<br>service - Arriva 1<br>n – Sat – Robert                                                                         | adjacer<br>53 - no | ces to front and 15 nt Activity Centre Sunday service. Every 159                                                                     |  |  |
| http://www.mktboshs<br>http://www.leics.gov<br>schools_resultdetail.                        | .uk/index/e                                                                                                       | ducation/inf                                                           | ormation_abou                                                                                                                      | t_scho             | ools/                                                                                                                                |  |  |