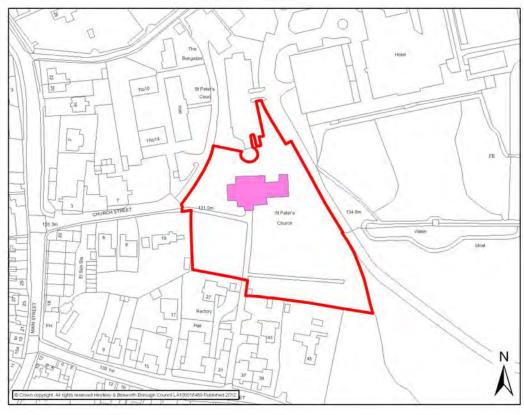

#### St Peter's Parish Church

| MARKET BOSWORTH                                                                                                                                                                                            |                                                      |                |               |       |                 |  |
|------------------------------------------------------------------------------------------------------------------------------------------------------------------------------------------------------------|------------------------------------------------------|----------------|---------------|-------|-----------------|--|
| Settlement Classification Name of Facility                                                                                                                                                                 | Key Rural Ce<br>Alone                                |                | Settlement    |       | Market Bosworth |  |
| Name of Facility                                                                                                                                                                                           | St Peters Church of England Primary School           |                |               |       |                 |  |
| Address                                                                                                                                                                                                    | Station Road Market Bosworth Leicestershire CV13 0NP |                |               |       |                 |  |
| Operator (if known)                                                                                                                                                                                        | Voluntary – Church of England                        |                |               |       |                 |  |
| Catchment                                                                                                                                                                                                  | 800 metres                                           |                | Facility Type | •     |                 |  |
|                                                                                                                                                                                                            |                                                      | Facilitie      | s             |       |                 |  |
| Primary Scho                                                                                                                                                                                               | ool                                                  |                |               |       |                 |  |
| Activities                                                                                                                                                                                                 | Frequency                                            |                | Activities    |       | Frequency       |  |
| After School Club<br>and School Holiday<br>Care                                                                                                                                                            | N/A                                                  |                |               |       |                 |  |
|                                                                                                                                                                                                            |                                                      |                |               |       |                 |  |
|                                                                                                                                                                                                            |                                                      |                |               |       |                 |  |
| Accessibility - Parking - Public Transport - Location  Approximately 5 Car Parking Spaces Hourly bus service - Arriva 153 - no Sunday service. Every 30 mins Mon – Sat – Roberts Tours 159 Disabled Access |                                                      |                |               |       |                 |  |
| Additional Information                                                                                                                                                                                     |                                                      |                |               |       |                 |  |
| Sourced: Site Visit http://www.st-peter http://www.leics.goschools_resultdeta                                                                                                                              | scofe-mb.ik.o<br>v.uk/index/ed                       | ucation/inform | ation about s | chool | <u>s/</u>       |  |