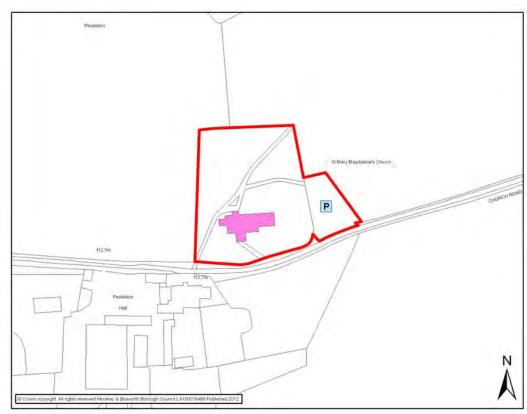

Our Lady & St Gregory's Catholic Church

| MARKET BOSWORTH                                                                                                                                                           |                                    |                    |                |        |                                  |
|---------------------------------------------------------------------------------------------------------------------------------------------------------------------------|------------------------------------|--------------------|----------------|--------|----------------------------------|
| Settlement                                                                                                                                                                | Key Rural                          |                    | Settlement     |        | Market Bosworth                  |
| Classification Name of Facility                                                                                                                                           | Stand Alo                          | ne<br>Parish Churd | <u> </u><br>ch |        |                                  |
|                                                                                                                                                                           | 01 1 0                             |                    |                |        |                                  |
| Address                                                                                                                                                                   | Church Street Market Bosworth      |                    |                |        |                                  |
|                                                                                                                                                                           | Leicestershire CV13 0LG            |                    |                |        |                                  |
| Operator (if known)                                                                                                                                                       |                                    |                    |                |        |                                  |
| Catchment                                                                                                                                                                 | 800 metres Facility Type Community |                    |                | munity |                                  |
|                                                                                                                                                                           |                                    | Facil              | lities         |        |                                  |
|                                                                                                                                                                           |                                    |                    |                |        |                                  |
| Activities                                                                                                                                                                | Frequency                          |                    | Activities     |        | Frequency                        |
|                                                                                                                                                                           |                                    |                    |                |        |                                  |
|                                                                                                                                                                           |                                    |                    |                |        |                                  |
|                                                                                                                                                                           |                                    |                    |                |        |                                  |
|                                                                                                                                                                           |                                    |                    |                |        |                                  |
|                                                                                                                                                                           |                                    |                    |                |        |                                  |
| Accessibility - Parking - Public Transport - Location  Hourly bus service - Arriva 153 - no Sunday service.  Every 30 mins Mon – Sat – Roberts Tours 159  Disabled Access |                                    |                    |                |        | o Sunday service.<br>s Tours 159 |
| Additional Information                                                                                                                                                    |                                    |                    |                |        |                                  |
| Sourced: Site Visits                                                                                                                                                      |                                    |                    |                |        |                                  |

#### St Peter's Parish Church

| MARKET BOSWORTH                                                                                                                                                                                            |                                                      |                |               |       |                 |  |
|------------------------------------------------------------------------------------------------------------------------------------------------------------------------------------------------------------|------------------------------------------------------|----------------|---------------|-------|-----------------|--|
| Settlement Classification Name of Facility                                                                                                                                                                 | Key Rural Ce<br>Alone                                |                | Settlement    |       | Market Bosworth |  |
| Name of Facility                                                                                                                                                                                           | St Peters Church of England Primary School           |                |               |       |                 |  |
| Address                                                                                                                                                                                                    | Station Road Market Bosworth Leicestershire CV13 0NP |                |               |       |                 |  |
| Operator (if known)                                                                                                                                                                                        | Voluntary – Church of England                        |                |               |       |                 |  |
| Catchment                                                                                                                                                                                                  | 800 metres                                           |                | Facility Type | •     |                 |  |
|                                                                                                                                                                                                            |                                                      | Facilitie      | s             |       |                 |  |
| Primary Scho                                                                                                                                                                                               | ool                                                  |                |               |       |                 |  |
| Activities                                                                                                                                                                                                 | Frequency                                            |                | Activities    |       | Frequency       |  |
| After School Club<br>and School Holiday<br>Care                                                                                                                                                            | N/A                                                  |                |               |       |                 |  |
|                                                                                                                                                                                                            |                                                      |                |               |       |                 |  |
|                                                                                                                                                                                                            |                                                      |                |               |       |                 |  |
| Accessibility - Parking - Public Transport - Location  Approximately 5 Car Parking Spaces Hourly bus service - Arriva 153 - no Sunday service. Every 30 mins Mon – Sat – Roberts Tours 159 Disabled Access |                                                      |                |               |       |                 |  |
| Additional Information                                                                                                                                                                                     |                                                      |                |               |       |                 |  |
| Sourced: Site Visit http://www.st-peter http://www.leics.goschools_resultdeta                                                                                                                              | scofe-mb.ik.o<br>v.uk/index/ed                       | ucation/inform | ation about s | chool | <u>s/</u>       |  |