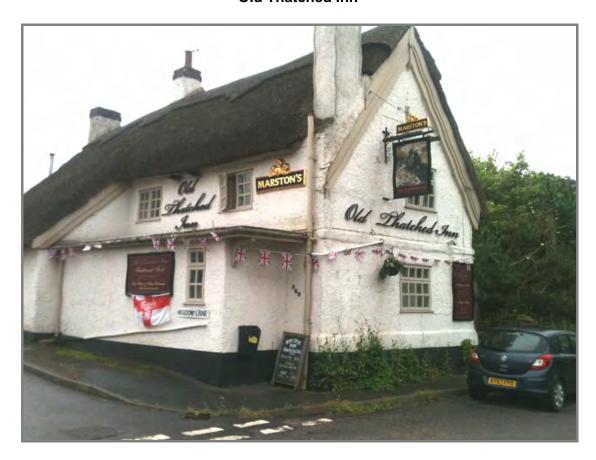

# BARLESTONE CATCHMENT AREA

|                                                                                 |                                                  | BARLE                                                       | STONE                                                     |        |                                    |  |  |
|---------------------------------------------------------------------------------|--------------------------------------------------|-------------------------------------------------------------|-----------------------------------------------------------|--------|------------------------------------|--|--|
| Settlement<br>Classification                                                    | Key Rural<br>Stand Alo                           |                                                             | Settlement                                                |        | Barlestone                         |  |  |
| Name of Facility                                                                | Centre                                           |                                                             | England Primary                                           | Schoo  | ol and Community                   |  |  |
| Address                                                                         | Barton Ro<br>Barleston<br>Leicesters<br>CV13 0EF | e<br>shire                                                  |                                                           |        |                                    |  |  |
| Operator (if known)                                                             | Leicesters                                       | shire County (                                              | Council                                                   |        |                                    |  |  |
| Catchment                                                                       | 800 metre                                        | es                                                          | Facility Type                                             | Com    | nmunity                            |  |  |
|                                                                                 |                                                  | Faci                                                        | lities                                                    |        |                                    |  |  |
| <ul><li>Main Hall- Capa</li><li>2 Meeting room</li><li>Primary School</li></ul> | ıs                                               |                                                             | <ul><li>Toilets</li><li>Changir</li><li>Kitchen</li></ul> | ng roo | ms and showers                     |  |  |
| Activities                                                                      | Freq                                             | luency                                                      | Activities                                                | 3      | Frequency                          |  |  |
| Polling station                                                                 |                                                  | Ouring parish, local, ounty and national years old training |                                                           |        |                                    |  |  |
| Play Group                                                                      | N/a                                              |                                                             |                                                           |        |                                    |  |  |
| Parish Council<br>Meetings                                                      | N/a                                              |                                                             | Parents Teache<br>Association                             | ers    | N/a                                |  |  |
| Judo                                                                            | N/a                                              |                                                             | Mother and Bat<br>Clinic                                  | ру     | N/a                                |  |  |
| Elohim Church<br>Worship                                                        | N/a                                              |                                                             |                                                           |        |                                    |  |  |
| Accessibility - Parking - Public Transpersion                                   | ort                                              | Every 30 mi<br>Disabled Ac                                  | service - Arriva<br>ins Mon – Sat – F                     |        | no Sunday service.<br>ts Tours 159 |  |  |

#### • Easy interior and exterior access

- Room Hire
- Premises license
- Performing rights

#### **Sourced: Site Visits**

http://www.ruralcc.org.uk/communitybuildings/BARCOM1

http://barlestoneprimary.weebly.com/

http://www.leics.gov.uk/index/education/information\_about\_schools/

schools resultdetail.htm?DFES=3007