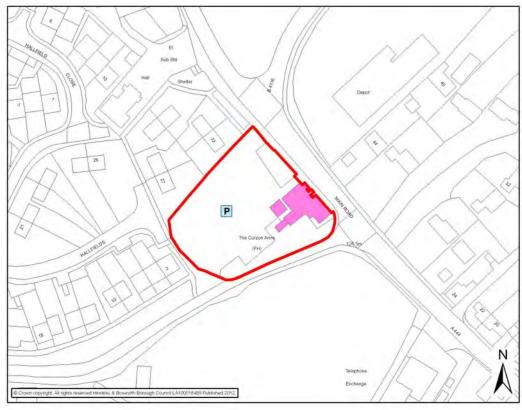

# BARLESTONE CATCHMENT AREA

|                                                                                 |                                                  | BARLE                                                       | STONE                                                     |        |                                    |  |  |
|---------------------------------------------------------------------------------|--------------------------------------------------|-------------------------------------------------------------|-----------------------------------------------------------|--------|------------------------------------|--|--|
| Settlement<br>Classification                                                    | Key Rural<br>Stand Alo                           |                                                             | Settlement                                                |        | Barlestone                         |  |  |
| Name of Facility                                                                | Centre                                           |                                                             | England Primary                                           | Schoo  | ol and Community                   |  |  |
| Address                                                                         | Barton Ro<br>Barleston<br>Leicesters<br>CV13 0EF | e<br>shire                                                  |                                                           |        |                                    |  |  |
| Operator (if known)                                                             | Leicesters                                       | shire County (                                              | Council                                                   |        |                                    |  |  |
| Catchment                                                                       | 800 metre                                        | es                                                          | Facility Type                                             | Com    | nmunity                            |  |  |
|                                                                                 |                                                  | Faci                                                        | lities                                                    |        |                                    |  |  |
| <ul><li>Main Hall- Capa</li><li>2 Meeting room</li><li>Primary School</li></ul> | ıs                                               |                                                             | <ul><li>Toilets</li><li>Changir</li><li>Kitchen</li></ul> | ng roo | ms and showers                     |  |  |
| Activities                                                                      | Freq                                             | luency                                                      | Activities                                                | 3      | Frequency                          |  |  |
| Polling station                                                                 |                                                  | Ouring parish, local, ounty and national years old training |                                                           |        |                                    |  |  |
| Play Group                                                                      | N/a                                              |                                                             |                                                           |        |                                    |  |  |
| Parish Council<br>Meetings                                                      | N/a                                              |                                                             | Parents Teache<br>Association                             | ers    | N/a                                |  |  |
| Judo                                                                            | N/a                                              |                                                             | Mother and Bat<br>Clinic                                  | ру     | N/a                                |  |  |
| Elohim Church<br>Worship                                                        | N/a                                              |                                                             |                                                           |        |                                    |  |  |
| Accessibility - Parking - Public Transpersion                                   | ort                                              | Every 30 mi<br>Disabled Ac                                  | service - Arriva<br>ins Mon – Sat – F                     |        | no Sunday service.<br>ts Tours 159 |  |  |