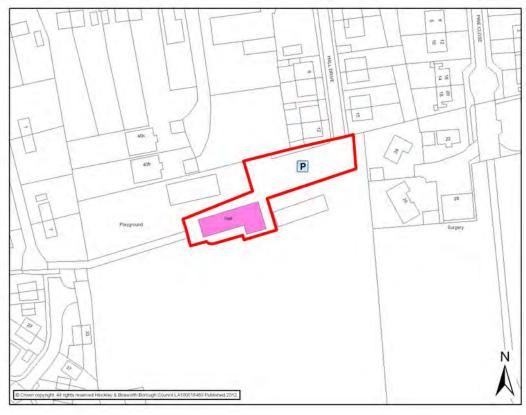

#### **Barlestone Old School Hall**

|                                                       |                                                   | BARI F                                     | STONE            |                      |                                    |
|-------------------------------------------------------|---------------------------------------------------|--------------------------------------------|------------------|----------------------|------------------------------------|
|                                                       |                                                   | DAILL                                      | OTONE            |                      |                                    |
| Settlement<br>Classification                          | Key Rural<br>Stand Alo                            |                                            | Settlement       |                      | Barlestone                         |
| Name of Facility                                      | Barlestone                                        | e Village Hall                             |                  |                      |                                    |
| Address                                               | Barton Ro<br>Barlestone<br>Leicesters<br>CV13 0EF | e<br>shire                                 |                  |                      |                                    |
| Operator (if known)                                   | Barlestone                                        | e Parish Cou                               | ncil             |                      |                                    |
| Catchment                                             | 800 metre                                         | es                                         | Facility Type    | Com                  | munity                             |
|                                                       |                                                   | Faci                                       | lities           |                      |                                    |
| Kitchen facilities     Toilets                        | S                                                 |                                            | Main Ha          | ıll- Ca <sub>l</sub> | pacity 100                         |
| Activities                                            | Freq                                              | luency                                     | Activities       | \$                   | Frequency                          |
| More Mature Movers                                    | Weekly                                            |                                            | Melanie's Exerc  | cise                 | Weekly                             |
| Pre-School Group                                      |                                                   | (Tuesday<br>sday) (Term<br>/)              |                  |                      |                                    |
|                                                       |                                                   |                                            |                  |                      |                                    |
|                                                       |                                                   |                                            |                  |                      |                                    |
| Accessibility - Parking - Public Transport - Location | ort                                               | Hourly bus s<br>Every 30 mi<br>Disabled Ac | ns Mon – Sat – F | 153 - r              | no Sunday service.<br>ts Tours 159 |
|                                                       |                                                   | Additional                                 | mormation        |                      |                                    |
| Sourced: Site Visits http://www.leicesters            | hiroconno                                         | et org uk/                                 |                  |                      |                                    |
| ifxseachdetails?resty                                 |                                                   |                                            | id=736951&       |                      |                                    |
|                                                       |                                                   |                                            |                  |                      |                                    |
|                                                       |                                                   |                                            |                  |                      |                                    |
|                                                       |                                                   |                                            |                  |                      |                                    |
|                                                       |                                                   |                                            |                  |                      |                                    |