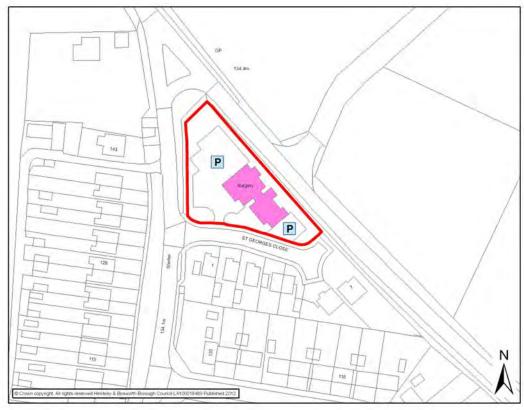

#### **Elohim Church**

|                                                   |                                      | BARLE                     | STONE                                |         |                                                         |  |
|---------------------------------------------------|--------------------------------------|---------------------------|--------------------------------------|---------|---------------------------------------------------------|--|
| Settlement<br>Classification                      | Key Rural<br>Stand Alo               |                           | Settlement                           |         | Barlestone                                              |  |
| Name of Facility                                  |                                      | Barlestone Medical Centre |                                      |         |                                                         |  |
| Address                                           | Westfields                           | <u> </u>                  |                                      |         |                                                         |  |
| Address                                           | Barlestone<br>Leicesters<br>CV13 0EN | e<br>shire                |                                      |         |                                                         |  |
| Operator (if known)                               | Ibstock Ho                           | ouse General              | Practice                             |         |                                                         |  |
| Catchment                                         | 1000 metr                            | es                        | Facility Type                        | Com     | nmunity                                                 |  |
|                                                   |                                      | Faci                      | lities                               |         |                                                         |  |
| Medical Centre                                    |                                      |                           |                                      |         |                                                         |  |
| Activities                                        | Freq                                 | luency                    | Activities                           | \$      | Frequency                                               |  |
|                                                   |                                      |                           |                                      |         |                                                         |  |
|                                                   |                                      |                           |                                      |         |                                                         |  |
|                                                   |                                      |                           |                                      |         |                                                         |  |
|                                                   |                                      |                           |                                      |         |                                                         |  |
|                                                   |                                      |                           |                                      |         |                                                         |  |
| Accessibility - Parking - Public Transpersonation | ort                                  | Hourly bus                | service - Arriva<br>ns Mon – Sat – F | 153 - r | (Shared Car Park)<br>no Sunday service.<br>ts Tours 159 |  |
|                                                   |                                      | Additional l              | Information                          |         |                                                         |  |
| Sourced: Site Visits http://www.ibstockho         | usesurger                            | y.nhs.uk/ind              | ex.aspx                              |         |                                                         |  |