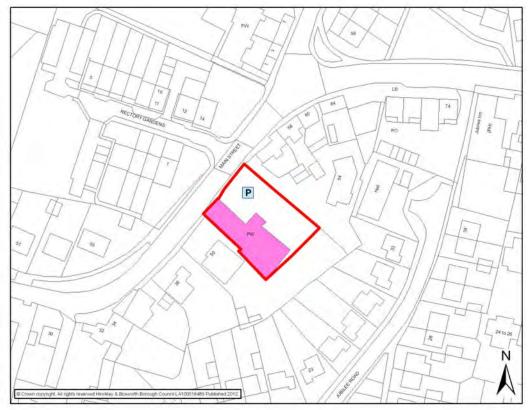

| Rural Centre<br>nd Alone<br>ket Bosworth<br>Park Street<br>ket Bosworth<br>estershire<br>3 0LL<br>ket Bosworth<br>metres | Parish Hall                                                                                 |                 | Market Bosworth                                       |
|--------------------------------------------------------------------------------------------------------------------------|---------------------------------------------------------------------------------------------|-----------------|-------------------------------------------------------|
| Park Street<br>ket Bosworth<br>estershire<br>3 OLL<br>ket Bosworth                                                       | Parish Council Facility Ty                                                                  | r <b>pe</b> Com | nmunity                                               |
| ket Bosworth<br>estershire<br>3 0LL<br>ket Bosworth                                                                      | Parish Council  Facility Ty                                                                 | r <b>pe</b> Com | nmunity                                               |
|                                                                                                                          | Facility Ty                                                                                 | pe Com          | nmunity                                               |
| metres                                                                                                                   |                                                                                             | <b>'pe</b> Com  | nmunity                                               |
|                                                                                                                          | Facilities                                                                                  |                 |                                                       |
|                                                                                                                          |                                                                                             |                 |                                                       |
|                                                                                                                          |                                                                                             |                 |                                                       |
| Frequency                                                                                                                | Activ                                                                                       | /ities          | Frequency                                             |
| nthly                                                                                                                    | Brownies                                                                                    |                 | Weekly                                                |
| ekly                                                                                                                     | Women's I                                                                                   | nstitute        | Monthly                                               |
| ekly                                                                                                                     | Bridge Clul                                                                                 | b               | Weekly                                                |
| ekly                                                                                                                     | Play Group                                                                                  | )               | Every weekday in term time                            |
| Hourly<br>Every<br>Disab                                                                                                 | reet Parking<br>y bus service - Arri<br>30 mins Mon – Sa<br>led Access<br>ional Information | at – Rober      | no Sunday service.<br>ts Tours 159                    |
|                                                                                                                          | arishcouncils.org                                                                           | <u>l</u>        |                                                       |
|                                                                                                                          |                                                                                             |                 | Additional Information  estershireparishcouncils.org/ |

#### **Market Bosworth Parish Hall**

| MARKET BOSWORTH                                       |                                                      |                                         |               |      |                 |  |
|-------------------------------------------------------|------------------------------------------------------|-----------------------------------------|---------------|------|-----------------|--|
| Settlement<br>Classification                          | Key Rural<br>Stand Alor                              | ne                                      | Settlement    |      | Market Bosworth |  |
| Name of Facility                                      | Our Lady & St Gregory's Catholic Church              |                                         |               |      |                 |  |
| Address                                               | Station Road Market Bosworth Leicestershire CV13 0LT |                                         |               |      |                 |  |
| Operator (if known)                                   |                                                      |                                         |               |      |                 |  |
| Catchment                                             | 800 metre                                            | s                                       | Facility Type | Comr | munity          |  |
|                                                       |                                                      | Faci                                    | lities        |      |                 |  |
|                                                       |                                                      |                                         |               |      |                 |  |
| Activities                                            | Frequency                                            |                                         | Activities    | \$   | Frequency       |  |
|                                                       |                                                      |                                         |               |      |                 |  |
|                                                       |                                                      |                                         |               |      |                 |  |
| Accessibility - Parking - Public Transport - Location | ort                                                  | Hourly bus<br>Every 30 m<br>Disabled Ad |               |      |                 |  |
| Additional Information                                |                                                      |                                         |               |      |                 |  |
| Sourced: Site Visits http://www.olasg.org/            | !                                                    |                                         |               |      |                 |  |