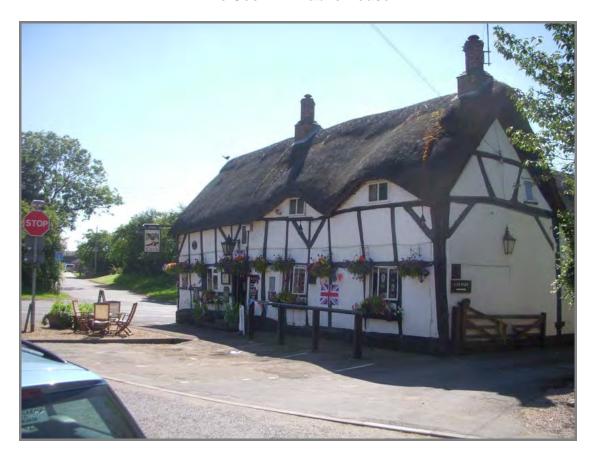

#### **Barlestone Baptist Church**

|                                                       |                                                   | BARLE                                    | STONE              |         |                                           |
|-------------------------------------------------------|---------------------------------------------------|------------------------------------------|--------------------|---------|-------------------------------------------|
| Settlement<br>Classification                          | Key Rural<br>Stand Alo                            |                                          | Settlement         |         | Barlestone                                |
| Name of Facility                                      | Barlestone                                        | Old School                               | Hall               |         |                                           |
| Address                                               | Church Ro<br>Barlestone<br>Leicesters<br>CV13 0EE | e<br>shire                               |                    |         |                                           |
| Operator (if known)                                   |                                                   |                                          |                    |         |                                           |
| Catchment                                             | 800 metre                                         | S                                        | Facility Type      | Com     | nmunity                                   |
|                                                       |                                                   | Faci                                     | lities             |         |                                           |
| Main Hall     Toilets                                 |                                                   |                                          | Kitchen     Room H | lire    |                                           |
| Activities                                            | Freq                                              | uency                                    | Activities         | 5       | Frequency                                 |
| Dance Group                                           | 4.00 pm-6<br>(Friday)                             | 5.00 pm                                  | Yoga Class         |         | 2.00 pm-3.30 pm<br>(Tuesday)              |
| Play Group                                            | 9.10 am-3<br>(Monday a<br>Thursday)               | and .                                    | Bums 'n' Tums      |         | 7.30-8.15 pm<br>(Monday and<br>Wednesday) |
|                                                       |                                                   |                                          |                    |         |                                           |
|                                                       |                                                   |                                          |                    |         |                                           |
| Accessibility - Parking - Public Transport - Location | ort                                               | Hourly bus<br>Every 30 mi<br>Disabled Ac | ins Mon – Sat – F  | 153 - r | no Sunday service                         |

- Easy interior and exterior access
- Room Hire

**Sourced: Site Visits** 

http://www.ruralcc.org.uk/communitybuildings/BARVIL3