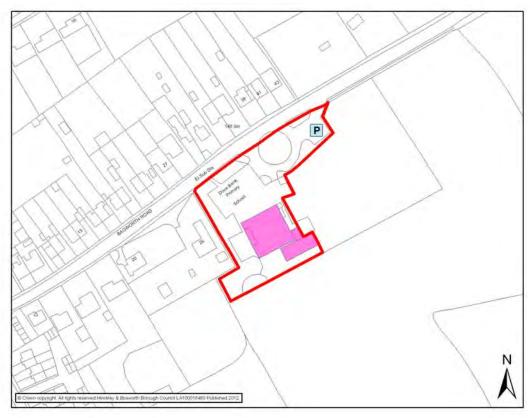

# BARLESTONE CATCHMENT AREA

|                                                                                 |                                                  | BARLE                                                       | STONE                                                     |        |                                    |  |  |
|---------------------------------------------------------------------------------|--------------------------------------------------|-------------------------------------------------------------|-----------------------------------------------------------|--------|------------------------------------|--|--|
| Settlement<br>Classification                                                    | Key Rural<br>Stand Alo                           |                                                             | Settlement                                                |        | Barlestone                         |  |  |
| Name of Facility                                                                | Centre                                           |                                                             | England Primary                                           | Schoo  | ol and Community                   |  |  |
| Address                                                                         | Barton Ro<br>Barleston<br>Leicesters<br>CV13 0EF | e<br>shire                                                  |                                                           |        |                                    |  |  |
| Operator (if known)                                                             | Leicesters                                       | shire County (                                              | Council                                                   |        |                                    |  |  |
| Catchment                                                                       | 800 metre                                        | es                                                          | Facility Type                                             | Com    | nmunity                            |  |  |
|                                                                                 |                                                  | Faci                                                        | lities                                                    |        |                                    |  |  |
| <ul><li>Main Hall- Capa</li><li>2 Meeting room</li><li>Primary School</li></ul> | ıs                                               |                                                             | <ul><li>Toilets</li><li>Changir</li><li>Kitchen</li></ul> | ng roo | ms and showers                     |  |  |
| Activities                                                                      | Freq                                             | luency                                                      | Activities                                                | 3      | Frequency                          |  |  |
| Polling station                                                                 |                                                  | Ouring parish, local, ounty and national years old training |                                                           |        |                                    |  |  |
| Play Group                                                                      | N/a                                              |                                                             |                                                           |        |                                    |  |  |
| Parish Council<br>Meetings                                                      | N/a                                              |                                                             | Parents Teache<br>Association                             | ers    | N/a                                |  |  |
| Judo                                                                            | N/a                                              |                                                             | Mother and Bat<br>Clinic                                  | ру     | N/a                                |  |  |
| Elohim Church<br>Worship                                                        | N/a                                              |                                                             |                                                           |        |                                    |  |  |
| Accessibility - Parking - Public Transpersion                                   | ort                                              | Every 30 mi<br>Disabled Ac                                  | service - Arriva<br>ins Mon – Sat – F                     |        | no Sunday service.<br>ts Tours 159 |  |  |

#### • Easy interior and exterior access

- Room Hire
- Premises license
- Performing rights

#### **Sourced: Site Visits**

http://www.ruralcc.org.uk/communitybuildings/BARCOM1

http://barlestoneprimary.weebly.com/

http://www.leics.gov.uk/index/education/information\_about\_schools/

schools resultdetail.htm?DFES=3007