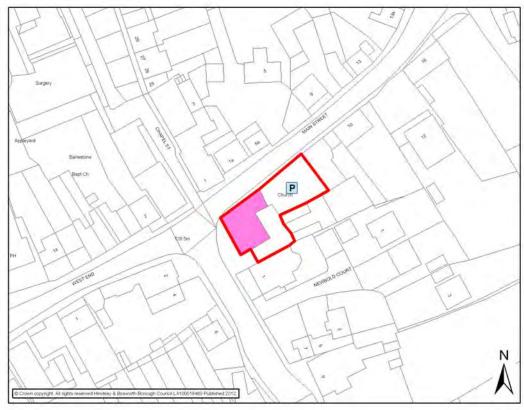

**Barlestone Church of England Primary School and Community Centre** 

|                                                      |                                                  | BARLE                                              | STONE                                                                 |                  |                             |
|------------------------------------------------------|--------------------------------------------------|----------------------------------------------------|-----------------------------------------------------------------------|------------------|-----------------------------|
|                                                      |                                                  |                                                    |                                                                       |                  |                             |
| Settlement<br>Classification                         | Key Rural<br>Stand Alor                          |                                                    | Settlement                                                            |                  | Barlestone                  |
| Name of Facility                                     | Barlestone                                       | e Baptist Chu                                      | irch                                                                  |                  |                             |
| Address                                              | West End<br>Barlestone<br>Leicesters<br>CV13 0ET | hire                                               |                                                                       |                  |                             |
| Operator (if known)                                  |                                                  |                                                    |                                                                       |                  |                             |
| Catchment                                            | 800 metre                                        | S                                                  | Facility Type                                                         | Com              | nmunity                     |
|                                                      |                                                  | Faci                                               | lities                                                                |                  |                             |
| <ul><li>Kitchen facilities</li><li>Toilets</li></ul> | 5                                                |                                                    |                                                                       |                  | pacity 70<br>n- Capacity 50 |
|                                                      |                                                  |                                                    |                                                                       |                  |                             |
| Activities                                           | Freq                                             | uency                                              | Activities                                                            | 3                | Frequency                   |
| Activities                                           | Freq                                             | uency                                              | Activities                                                            | 5                | Frequency                   |
| Activities                                           | Freq                                             | uency                                              | Activities                                                            | 8                | Frequency                   |
| Activities                                           | Freq                                             | uency                                              | Activities                                                            | 3                | Frequency                   |
| Activities                                           | Freq                                             | uency                                              | Activities                                                            | 3                | Frequency                   |
| Activities                                           | Freq                                             | uency                                              | Activities                                                            | 5                | Frequency                   |
| Accessibility - Parking - Public Transport           |                                                  | Approximate Hourly bus servery 30 min Disabled Act | ely 10 Parking Sp<br>service - Arriva 1<br>ins Mon – Sat – F<br>ccess | paces<br>153 - I | no Sunday service.          |
| Accessibility - Parking - Public Transpo             |                                                  | Approximate Hourly bus servery 30 min Disabled Act | ely 10 Parking Sp<br>service - Arriva 1<br>ins Mon – Sat – F          | paces<br>153 - I | no Sunday service.          |

Confirmed by church contact that the facility is no longer utilised as a place of worship

#### **Barlestone Baptist Church**

|                                                       |                                                   | BARLE                                    | STONE              |         |                                           |
|-------------------------------------------------------|---------------------------------------------------|------------------------------------------|--------------------|---------|-------------------------------------------|
| Settlement<br>Classification                          | Key Rural<br>Stand Alo                            |                                          | Settlement         |         | Barlestone                                |
| Name of Facility                                      | Barlestone                                        | Old School                               | Hall               |         |                                           |
| Address                                               | Church Ro<br>Barlestone<br>Leicesters<br>CV13 0EE | e<br>shire                               |                    |         |                                           |
| Operator (if known)                                   |                                                   |                                          |                    |         |                                           |
| Catchment                                             | 800 metre                                         | S                                        | Facility Type      | Com     | nmunity                                   |
|                                                       |                                                   | Faci                                     | lities             |         |                                           |
| Main Hall     Toilets                                 |                                                   |                                          | Kitchen     Room H | lire    |                                           |
| Activities                                            | Freq                                              | uency                                    | Activities         | 5       | Frequency                                 |
| Dance Group                                           | 4.00 pm-6<br>(Friday)                             | 5.00 pm                                  | Yoga Class         |         | 2.00 pm-3.30 pm<br>(Tuesday)              |
| Play Group                                            | 9.10 am-3<br>(Monday a<br>Thursday)               | and .                                    | Bums 'n' Tums      |         | 7.30-8.15 pm<br>(Monday and<br>Wednesday) |
|                                                       |                                                   |                                          |                    |         |                                           |
|                                                       |                                                   |                                          |                    |         |                                           |
| Accessibility - Parking - Public Transport - Location | ort                                               | Hourly bus<br>Every 30 mi<br>Disabled Ac | ins Mon – Sat – F  | 153 - r | no Sunday service                         |