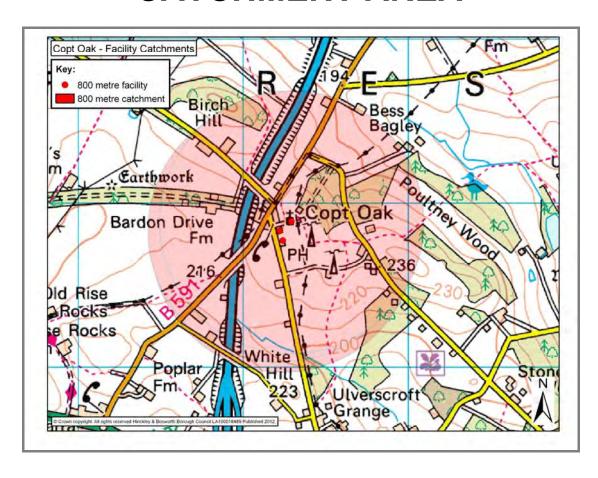

# BARLESTONE CATCHMENT AREA

|                                                                                 |                                                  | BARLE                                                       | STONE                                                     |        |                                    |  |  |
|---------------------------------------------------------------------------------|--------------------------------------------------|-------------------------------------------------------------|-----------------------------------------------------------|--------|------------------------------------|--|--|
| Settlement<br>Classification                                                    | Key Rural<br>Stand Alo                           |                                                             | Settlement                                                |        | Barlestone                         |  |  |
| Name of Facility                                                                | Centre                                           |                                                             | England Primary                                           | Schoo  | ol and Community                   |  |  |
| Address                                                                         | Barton Ro<br>Barleston<br>Leicesters<br>CV13 0EF | e<br>shire                                                  |                                                           |        |                                    |  |  |
| Operator (if known)                                                             | Leicesters                                       | shire County (                                              | Council                                                   |        |                                    |  |  |
| Catchment                                                                       | 800 metre                                        | es                                                          | Facility Type                                             | Com    | nmunity                            |  |  |
|                                                                                 |                                                  | Faci                                                        | lities                                                    |        |                                    |  |  |
| <ul><li>Main Hall- Capa</li><li>2 Meeting room</li><li>Primary School</li></ul> | ıs                                               |                                                             | <ul><li>Toilets</li><li>Changir</li><li>Kitchen</li></ul> | ng roo | ms and showers                     |  |  |
| Activities                                                                      | Freq                                             | luency                                                      | Activities                                                | 3      | Frequency                          |  |  |
| Polling station                                                                 |                                                  | Ouring parish, local, ounty and national years old training |                                                           |        |                                    |  |  |
| Play Group                                                                      | N/a                                              |                                                             |                                                           |        |                                    |  |  |
| Parish Council<br>Meetings                                                      | N/a                                              |                                                             | Parents Teache<br>Association                             | ers    | N/a                                |  |  |
| Judo                                                                            | N/a                                              |                                                             | Mother and Bat<br>Clinic                                  | ру     | N/a                                |  |  |
| Elohim Church<br>Worship                                                        | N/a                                              |                                                             |                                                           |        |                                    |  |  |
| Accessibility - Parking - Public Transpersion                                   | ort                                              | Every 30 mi<br>Disabled Ac                                  | service - Arriva<br>ins Mon – Sat – F                     |        | no Sunday service.<br>ts Tours 159 |  |  |

#### • Easy interior and exterior access

- Room Hire
- Premises license
- Performing rights

#### **Sourced: Site Visits**

http://www.ruralcc.org.uk/communitybuildings/BARCOM1

http://barlestoneprimary.weebly.com/

http://www.leics.gov.uk/index/education/information\_about\_schools/

schools resultdetail.htm?DFES=3007