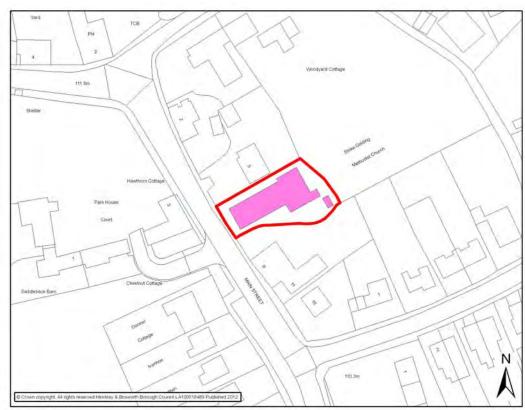

# BARLESTONE CATCHMENT AREA

|                                                                                 |                                                  | BARLE                                                       | STONE                                                     |        |                                    |  |  |
|---------------------------------------------------------------------------------|--------------------------------------------------|-------------------------------------------------------------|-----------------------------------------------------------|--------|------------------------------------|--|--|
| Settlement<br>Classification                                                    | Key Rural<br>Stand Alo                           |                                                             | Settlement                                                |        | Barlestone                         |  |  |
| Name of Facility                                                                | Centre                                           |                                                             | England Primary                                           | Schoo  | ol and Community                   |  |  |
| Address                                                                         | Barton Ro<br>Barleston<br>Leicesters<br>CV13 0EF | e<br>shire                                                  |                                                           |        |                                    |  |  |
| Operator (if known)                                                             | Leicesters                                       | shire County (                                              | Council                                                   |        |                                    |  |  |
| Catchment                                                                       | 800 metre                                        | es                                                          | Facility Type                                             | Com    | nmunity                            |  |  |
|                                                                                 |                                                  | Faci                                                        | lities                                                    |        |                                    |  |  |
| <ul><li>Main Hall- Capa</li><li>2 Meeting room</li><li>Primary School</li></ul> | ıs                                               |                                                             | <ul><li>Toilets</li><li>Changir</li><li>Kitchen</li></ul> | ng roo | ms and showers                     |  |  |
| Activities                                                                      | Freq                                             | luency                                                      | Activities                                                | 3      | Frequency                          |  |  |
| Polling station                                                                 |                                                  | Ouring parish, local, ounty and national years old training |                                                           |        |                                    |  |  |
| Play Group                                                                      | N/a                                              |                                                             |                                                           |        |                                    |  |  |
| Parish Council<br>Meetings                                                      | N/a                                              |                                                             | Parents Teache<br>Association                             | ers    | N/a                                |  |  |
| Judo                                                                            | N/a                                              |                                                             | Mother and Bat<br>Clinic                                  | ру     | N/a                                |  |  |
| Elohim Church<br>Worship                                                        | N/a                                              |                                                             |                                                           |        |                                    |  |  |
| Accessibility - Parking - Public Transpersion                                   | ort                                              | Every 30 mi<br>Disabled Ac                                  | service - Arriva<br>ins Mon – Sat – F                     |        | no Sunday service.<br>ts Tours 159 |  |  |

#### • Easy interior and exterior access

- Room Hire
- Premises license
- Performing rights

#### **Sourced: Site Visits**

http://www.ruralcc.org.uk/communitybuildings/BARCOM1

http://barlestoneprimary.weebly.com/

http://www.leics.gov.uk/index/education/information\_about\_schools/

schools resultdetail.htm?DFES=3007