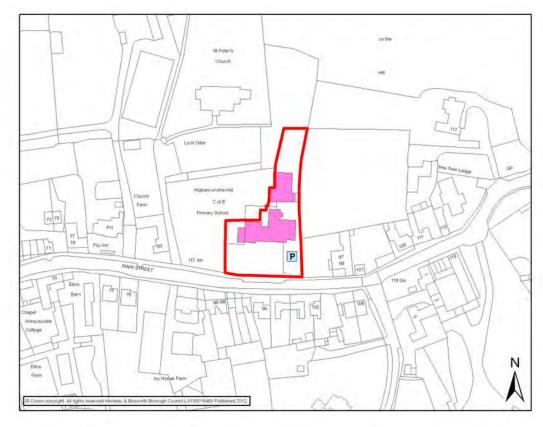

#### St Peter's Parish Church

| MARKET BOSWORTH                                                                                                                                                                                            |                                                      |                |               |       |                 |  |
|------------------------------------------------------------------------------------------------------------------------------------------------------------------------------------------------------------|------------------------------------------------------|----------------|---------------|-------|-----------------|--|
| Settlement Classification Name of Facility                                                                                                                                                                 | Key Rural Ce<br>Alone                                |                | Settlement    |       | Market Bosworth |  |
| Name of Facility                                                                                                                                                                                           | St Peters Church of England Primary School           |                |               |       |                 |  |
| Address                                                                                                                                                                                                    | Station Road Market Bosworth Leicestershire CV13 0NP |                |               |       |                 |  |
| Operator (if known)                                                                                                                                                                                        | Voluntary – Church of England                        |                |               |       |                 |  |
| Catchment                                                                                                                                                                                                  | 800 metres                                           |                | Facility Type | •     |                 |  |
|                                                                                                                                                                                                            |                                                      | Facilitie      | s             |       |                 |  |
| Primary Scho                                                                                                                                                                                               | ool                                                  |                |               |       |                 |  |
| Activities                                                                                                                                                                                                 | Frequency                                            |                | Activities    |       | Frequency       |  |
| After School Club<br>and School Holiday<br>Care                                                                                                                                                            | N/A                                                  |                |               |       |                 |  |
|                                                                                                                                                                                                            |                                                      |                |               |       |                 |  |
|                                                                                                                                                                                                            |                                                      |                |               |       |                 |  |
| Accessibility - Parking - Public Transport - Location  Approximately 5 Car Parking Spaces Hourly bus service - Arriva 153 - no Sunday service. Every 30 mins Mon – Sat – Roberts Tours 159 Disabled Access |                                                      |                |               |       |                 |  |
| Additional Information                                                                                                                                                                                     |                                                      |                |               |       |                 |  |
| Sourced: Site Visit http://www.st-peter http://www.leics.goschools_resultdeta                                                                                                                              | scofe-mb.ik.o<br>v.uk/index/ed                       | ucation/inform | ation about s | chool | <u>s/</u>       |  |