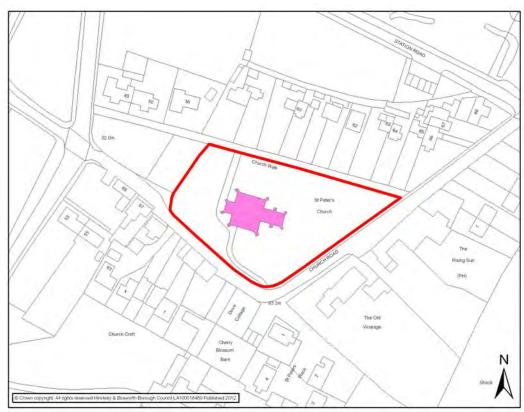

#### **Barlestone Medical Centre**

|                                                       |                                                   | BARLE         | STONE            |        |                    |
|-------------------------------------------------------|---------------------------------------------------|---------------|------------------|--------|--------------------|
| Settlement<br>Classification                          | Key Rural<br>Stand Alo                            |               | Settlement       |        | Barlestone         |
| Name of Facility                                      | St Giles C                                        |               |                  |        |                    |
| Address                                               | Church Ro<br>Barlestone<br>Leicesters<br>CV13 0EF | e<br>shire    |                  |        |                    |
| Operator (if known)                                   | The Churc                                         | ch of England |                  |        |                    |
| Catchment                                             | 800 metre                                         | es .          | Facility Type    | Com    | munity             |
|                                                       |                                                   | Faci          | lities           |        |                    |
| ■ Toilets                                             |                                                   |               |                  |        |                    |
| Activities                                            | Freq                                              | uency         | Activities       | ;      | Frequency          |
| Boys & Girls Brigade                                  | Weekly                                            |               |                  |        |                    |
|                                                       |                                                   |               |                  |        |                    |
|                                                       |                                                   |               |                  |        |                    |
|                                                       |                                                   |               |                  |        |                    |
|                                                       |                                                   |               |                  |        |                    |
| Accessibility - Parking - Public Transport - Location | ort                                               | Hourly bus    | ns Mon - Sat - F | 53 - r | no Sunday service. |
|                                                       |                                                   | Additional I  | Information      |        |                    |
| Sourced: Site Visits http://www.achurchno             | earyou.con                                        | n/barlestone  | -st-giles/       |        |                    |

St Giles Church

This page has been left blank intentionally