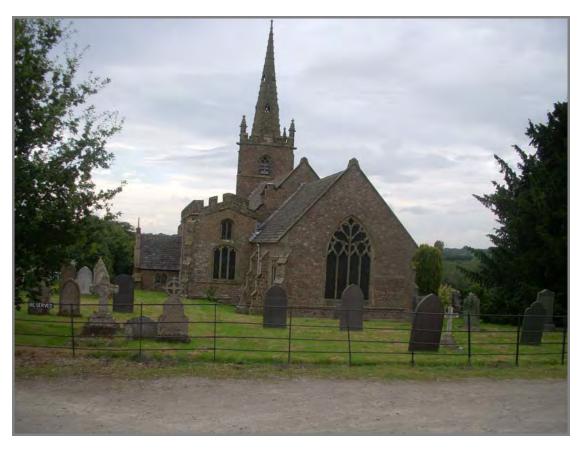

Our Lady & St Gregory's Catholic Church

| MARKET BOSWORTH                                                                                                                                                           |                                    |                    |                |        |                                  |
|---------------------------------------------------------------------------------------------------------------------------------------------------------------------------|------------------------------------|--------------------|----------------|--------|----------------------------------|
| Settlement                                                                                                                                                                | Key Rural                          |                    | Settlement     |        | Market Bosworth                  |
| Classification Name of Facility                                                                                                                                           | Stand Alo                          | ne<br>Parish Churd | <u> </u><br>ch |        |                                  |
|                                                                                                                                                                           | 01 1 0                             |                    |                |        |                                  |
| Address                                                                                                                                                                   | Church Street Market Bosworth      |                    |                |        |                                  |
|                                                                                                                                                                           | Leicestershire CV13 0LG            |                    |                |        |                                  |
| Operator (if known)                                                                                                                                                       |                                    |                    |                |        |                                  |
| Catchment                                                                                                                                                                 | 800 metres Facility Type Community |                    |                | munity |                                  |
|                                                                                                                                                                           |                                    | Facil              | lities         |        |                                  |
|                                                                                                                                                                           |                                    |                    |                |        |                                  |
| Activities                                                                                                                                                                | Frequency                          |                    | Activities     |        | Frequency                        |
|                                                                                                                                                                           |                                    |                    |                |        |                                  |
|                                                                                                                                                                           |                                    |                    |                |        |                                  |
|                                                                                                                                                                           |                                    |                    |                |        |                                  |
|                                                                                                                                                                           |                                    |                    |                |        |                                  |
|                                                                                                                                                                           |                                    |                    |                |        |                                  |
| Accessibility - Parking - Public Transport - Location  Hourly bus service - Arriva 153 - no Sunday service.  Every 30 mins Mon – Sat – Roberts Tours 159  Disabled Access |                                    |                    |                |        | o Sunday service.<br>s Tours 159 |
| Additional Information                                                                                                                                                    |                                    |                    |                |        |                                  |
| Sourced: Site Visits                                                                                                                                                      |                                    |                    |                |        |                                  |

#### St Peter's Parish Church

| MARKET BOSWORTH                                                                                                                                                                                            |                                                      |                |               |       |                 |  |
|------------------------------------------------------------------------------------------------------------------------------------------------------------------------------------------------------------|------------------------------------------------------|----------------|---------------|-------|-----------------|--|
| Settlement Classification Name of Facility                                                                                                                                                                 | Key Rural Ce<br>Alone                                |                | Settlement    |       | Market Bosworth |  |
| Name of Facility                                                                                                                                                                                           | St Peters Church of England Primary School           |                |               |       |                 |  |
| Address                                                                                                                                                                                                    | Station Road Market Bosworth Leicestershire CV13 0NP |                |               |       |                 |  |
| Operator (if known)                                                                                                                                                                                        | Voluntary – Church of England                        |                |               |       |                 |  |
| Catchment                                                                                                                                                                                                  | 800 metres                                           |                | Facility Type | •     |                 |  |
|                                                                                                                                                                                                            |                                                      | Facilitie      | s             |       |                 |  |
| Primary Scho                                                                                                                                                                                               | ool                                                  |                |               |       |                 |  |
| Activities                                                                                                                                                                                                 | Frequency                                            |                | Activities    |       | Frequency       |  |
| After School Club<br>and School Holiday<br>Care                                                                                                                                                            | N/A                                                  |                |               |       |                 |  |
|                                                                                                                                                                                                            |                                                      |                |               |       |                 |  |
|                                                                                                                                                                                                            |                                                      |                |               |       |                 |  |
| Accessibility - Parking - Public Transport - Location  Approximately 5 Car Parking Spaces Hourly bus service - Arriva 153 - no Sunday service. Every 30 mins Mon – Sat – Roberts Tours 159 Disabled Access |                                                      |                |               |       |                 |  |
| Additional Information                                                                                                                                                                                     |                                                      |                |               |       |                 |  |
| Sourced: Site Visit http://www.st-peter http://www.leics.goschools_resultdeta                                                                                                                              | scofe-mb.ik.o<br>v.uk/index/ed                       | ucation/inform | ation about s | chool | <u>s/</u>       |  |