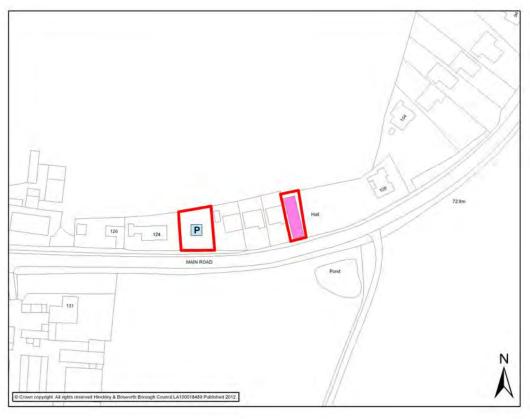

#### **Barlestone Old School Hall**

|                                                       |                                                   | BARI F                                     | STONE            |                      |                                    |
|-------------------------------------------------------|---------------------------------------------------|--------------------------------------------|------------------|----------------------|------------------------------------|
|                                                       |                                                   | DAILL                                      | OTONE            |                      |                                    |
| Settlement<br>Classification                          | Key Rural<br>Stand Alo                            |                                            | Settlement       |                      | Barlestone                         |
| Name of Facility                                      | Barlestone                                        | e Village Hall                             |                  |                      |                                    |
| Address                                               | Barton Ro<br>Barlestone<br>Leicesters<br>CV13 0EF | e<br>shire                                 |                  |                      |                                    |
| Operator (if known)                                   | Barlestone                                        | e Parish Cou                               | ncil             |                      |                                    |
| Catchment                                             | 800 metre                                         | es                                         | Facility Type    | Com                  | munity                             |
|                                                       |                                                   | Faci                                       | lities           |                      |                                    |
| Kitchen facilities     Toilets                        | S                                                 |                                            | Main Ha          | ıll- Ca <sub>l</sub> | pacity 100                         |
| Activities                                            | Freq                                              | luency                                     | Activities       | \$                   | Frequency                          |
| More Mature Movers                                    | Weekly                                            |                                            | Melanie's Exerc  | cise                 | Weekly                             |
| Pre-School Group                                      |                                                   | (Tuesday<br>sday) (Term<br>/)              |                  |                      |                                    |
|                                                       |                                                   |                                            |                  |                      |                                    |
|                                                       |                                                   |                                            |                  |                      |                                    |
| Accessibility - Parking - Public Transport - Location | ort                                               | Hourly bus s<br>Every 30 mi<br>Disabled Ac | ns Mon – Sat – F | 153 - r              | no Sunday service.<br>ts Tours 159 |
|                                                       |                                                   | Additional                                 | mormation        |                      |                                    |
| Sourced: Site Visits http://www.leicesters            | hiroconno                                         | et org uk/                                 |                  |                      |                                    |
| ifxseachdetails?resty                                 |                                                   |                                            | id=736951&       |                      |                                    |
|                                                       |                                                   |                                            |                  |                      |                                    |
|                                                       |                                                   |                                            |                  |                      |                                    |
|                                                       |                                                   |                                            |                  |                      |                                    |
|                                                       |                                                   |                                            |                  |                      |                                    |

#### **Barlestone Village Hall**

|                                                       | BARL                                                     | ESTONE                                                                     |         |                   |
|-------------------------------------------------------|----------------------------------------------------------|----------------------------------------------------------------------------|---------|-------------------|
| Settlement<br>Classification                          | Key Rural Centre<br>Stand Alone                          | Settlement                                                                 |         | Barlestone        |
| Name of Facility                                      | Elohim Church                                            |                                                                            |         |                   |
| Address                                               | Newbold Road<br>Barlestone<br>Leicestershire<br>CV13 0DZ |                                                                            |         |                   |
| Operator (if known)                                   |                                                          |                                                                            |         |                   |
| Catchment                                             | 800 metres                                               | Facility Type                                                              | Comr    | munity            |
|                                                       | Fa                                                       | cilities                                                                   |         |                   |
| <ul><li>Kitchen</li><li>Toilet</li></ul>              |                                                          |                                                                            |         | _                 |
| Activities                                            | Frequency                                                | Activities                                                                 | 3       | Frequency         |
| The Hub Cafe                                          | Weekly                                                   | The Hub Youth                                                              | Cafe    | Weekly            |
|                                                       |                                                          |                                                                            |         |                   |
|                                                       |                                                          |                                                                            |         |                   |
|                                                       |                                                          |                                                                            |         |                   |
|                                                       |                                                          |                                                                            |         |                   |
| Accessibility - Parking - Public Transport - Location | Hourly bu                                                | earking spaces for a<br>s service - Arriva<br>mins Mon – Sat – F<br>Access | 153 - n | o Sunday service. |
|                                                       | Additiona                                                | I Information                                                              |         |                   |
| Sourced: Site Visits http://www.elohimchu             | urch.com/                                                |                                                                            |         |                   |