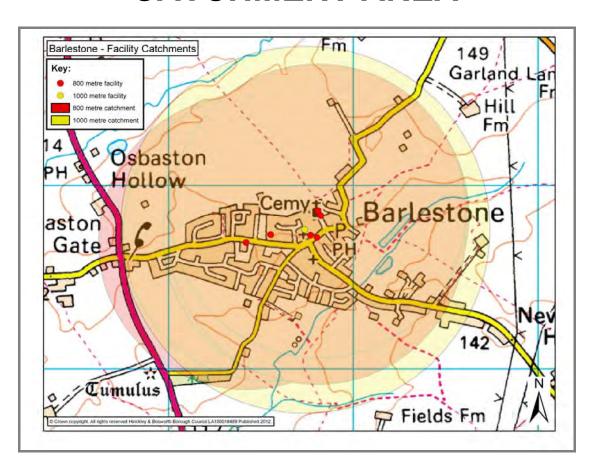

# BARLESTONE CATCHMENT AREA

|                                                                                 |                                                  | BARLE                                                       | STONE                                                     |        |                                    |  |  |
|---------------------------------------------------------------------------------|--------------------------------------------------|-------------------------------------------------------------|-----------------------------------------------------------|--------|------------------------------------|--|--|
| Settlement<br>Classification                                                    | Key Rural<br>Stand Alo                           |                                                             | Settlement                                                |        | Barlestone                         |  |  |
| Name of Facility                                                                | Centre                                           |                                                             | England Primary                                           | Schoo  | ol and Community                   |  |  |
| Address                                                                         | Barton Ro<br>Barleston<br>Leicesters<br>CV13 0EF | e<br>shire                                                  |                                                           |        |                                    |  |  |
| Operator (if known)                                                             | Leicesters                                       | shire County (                                              | Council                                                   |        |                                    |  |  |
| Catchment                                                                       | 800 metre                                        | es                                                          | Facility Type                                             | Com    | nmunity                            |  |  |
|                                                                                 |                                                  | Faci                                                        | lities                                                    |        |                                    |  |  |
| <ul><li>Main Hall- Capa</li><li>2 Meeting room</li><li>Primary School</li></ul> | ıs                                               |                                                             | <ul><li>Toilets</li><li>Changir</li><li>Kitchen</li></ul> | ng roo | ms and showers                     |  |  |
| Activities                                                                      | Freq                                             | luency                                                      | Activities                                                | 3      | Frequency                          |  |  |
| Polling station                                                                 |                                                  | Ouring parish, local, ounty and national years old training |                                                           |        |                                    |  |  |
| Play Group                                                                      | N/a                                              |                                                             |                                                           |        |                                    |  |  |
| Parish Council<br>Meetings                                                      | N/a                                              |                                                             | Parents Teache<br>Association                             | ers    | N/a                                |  |  |
| Judo                                                                            | N/a                                              |                                                             | Mother and Bat<br>Clinic                                  | ру     | N/a                                |  |  |
| Elohim Church<br>Worship                                                        | N/a                                              |                                                             |                                                           |        |                                    |  |  |
| Accessibility - Parking - Public Transpersion                                   | ort                                              | Every 30 mi<br>Disabled Ac                                  | service - Arriva<br>ins Mon – Sat – F                     |        | no Sunday service.<br>ts Tours 159 |  |  |