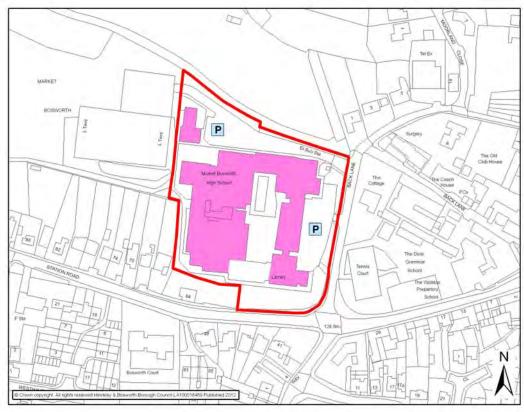

#### **Dixie Grammar School**

|                                                                                             |                                                                                                                   | MARKET E                                                               | BOSWORTH                                                                                                                           |                    |                                                                                                                                      |  |  |
|---------------------------------------------------------------------------------------------|-------------------------------------------------------------------------------------------------------------------|------------------------------------------------------------------------|------------------------------------------------------------------------------------------------------------------------------------|--------------------|--------------------------------------------------------------------------------------------------------------------------------------|--|--|
| Settlement<br>Classification                                                                | Key Rural<br>Stand Alor                                                                                           |                                                                        | Settlement                                                                                                                         |                    | Market Bosworth                                                                                                                      |  |  |
| Name of Facility                                                                            | Market Bo                                                                                                         | Market Bosworth High School                                            |                                                                                                                                    |                    |                                                                                                                                      |  |  |
| Address                                                                                     | Station Ro<br>Market Bo<br>Leicesters<br>CV13 0JT                                                                 | sworth                                                                 |                                                                                                                                    |                    |                                                                                                                                      |  |  |
| Operator (if known)                                                                         | Leicesters                                                                                                        | hire County (                                                          | Council                                                                                                                            |                    |                                                                                                                                      |  |  |
| Catchment                                                                                   | 1500 metro                                                                                                        | 1500 metres Facility Type Community                                    |                                                                                                                                    |                    |                                                                                                                                      |  |  |
|                                                                                             |                                                                                                                   | Faci                                                                   | lities                                                                                                                             |                    |                                                                                                                                      |  |  |
| <ul> <li>Secondary Sch</li> </ul>                                                           | nool                                                                                                              |                                                                        | <ul> <li>Activity</li> </ul>                                                                                                       | Centre             |                                                                                                                                      |  |  |
| Activities                                                                                  | Freq                                                                                                              | uency                                                                  | Activities                                                                                                                         |                    | Frequency                                                                                                                            |  |  |
| Bosworth Bees Volleyball Club Market Bosworth & District Natural History Society Yoga Class | 7.00 pm-8<br>(Thursday)<br>7.30 pm (3<br>of the mon<br>time only)<br>7.30 pm-9<br>(Tuesday)<br>9.30pm<br>(Wednesd | ord Tuesday<br>oth, term-<br>.30pm<br>7.30 pm-                         | Market Boswor<br>Gardening Club<br>Market Boswor<br>Social Group F<br>The Blind<br>Vista - Market<br>Bosworth Mond<br>Social Group | th<br>or           | 7.30 pm (1st Friday of<br>the month)  1st Monday of the<br>month, February-<br>December  2.00 pm-4.00 pm<br>(Monday, once a<br>month |  |  |
| Slimming Club                                                                               | <del></del>                                                                                                       | /ednesday)                                                             |                                                                                                                                    |                    |                                                                                                                                      |  |  |
| Accessibility - Parking - Public Transp - Location  Sourced: Site Visits                    |                                                                                                                   | Car/Coach I<br>Hourly bus s<br>30 mins Mo<br>Disabled Ac<br>Additional | Parking Spaces a<br>service - Arriva 1<br>n – Sat – Robert                                                                         | adjacer<br>53 - no | ces to front and 15 nt Activity Centre Sunday service. Every 159                                                                     |  |  |
| http://www.mktboshs<br>http://www.leics.gov<br>schools_resultdetail.                        | .uk/index/e                                                                                                       | ducation/inf                                                           | ormation_abou                                                                                                                      | t_scho             | ools/                                                                                                                                |  |  |