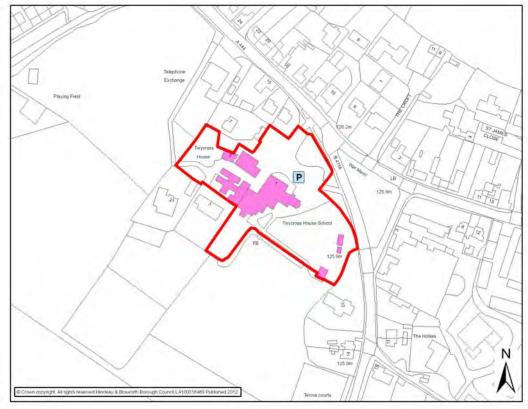

# MARKET BOSWORTH CATCHMENT AREA

|                                                                                       |                                                 | MARKET B       | OSWORTH                                                                    |               |                                    |
|---------------------------------------------------------------------------------------|-------------------------------------------------|----------------|----------------------------------------------------------------------------|---------------|------------------------------------|
| Settlement<br>Classification                                                          | Key Rural<br>Stand Alo                          |                | Settlement                                                                 |               | Market Bosworth                    |
| Name of Facility                                                                      | Bosworth                                        | Hall Hotel & S | Spa                                                                        |               |                                    |
| Address                                                                               | The Park<br>Market Bo<br>Leicesters<br>CV13 0LF | shire          |                                                                            |               |                                    |
| Operator (if known)                                                                   |                                                 |                |                                                                            |               |                                    |
| Catchment                                                                             | N/a                                             |                | Facility Type                                                              | Cultu         | ural and Tourism                   |
|                                                                                       |                                                 | Facil          | ities                                                                      |               |                                    |
| <ul><li>Hotel</li><li>Fine dining rest</li><li>Cocktail Bar</li><li>Carvery</li></ul> | aurant                                          |                | <ul><li>Gymnas</li><li>Indoor S</li><li>Steam F</li><li>Tennis O</li></ul> | Swimm<br>Room | ning pool                          |
| Activities                                                                            | Freq                                            | luency         | Activities                                                                 | •             | Frequency                          |
|                                                                                       |                                                 |                |                                                                            |               |                                    |
|                                                                                       |                                                 |                |                                                                            |               |                                    |
|                                                                                       |                                                 |                |                                                                            |               |                                    |
|                                                                                       |                                                 |                |                                                                            |               |                                    |
|                                                                                       |                                                 |                |                                                                            |               |                                    |
| Accessibility - Parking - Public Transport - Location                                 | ort                                             |                | ns Mon – Sat – F                                                           |               | no Sunday service.<br>ts Tours 159 |
|                                                                                       |                                                 | Additional I   | nformation                                                                 |               |                                    |
| Sourced: Site Visits http://www.hotelbosw                                             | orthhall.co                                     | <u>o.uk/</u>   |                                                                            |               |                                    |
|                                                                                       |                                                 |                |                                                                            |               |                                    |