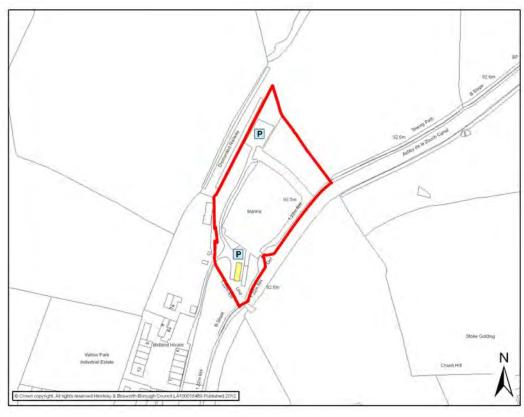

|                         |                                                    |                       |        |               |  |  |
| Accessibility - Parking - Public Transport - Location | ort                     | C. 6 car par<br>C. 55 barge                        | king spaces<br>spaces |        |               |  |  |
|                                                       |                         | Additional l                                       | Information           |        |               |  |  |
|                                                       |                         |                                                    |                       |        |               |  |  |

**Stoke Golding Marina (The Ashby Canal Centre)** 





# APPENDIX 6e RURAL VILLAGES



# CONGERSTONE CATCHMENT AREA



| CONGERSTONE                                                                                                                                                      |                         |                                                       |               |      |                            |  |  |  |
|------------------------------------------------------------------------------------------------------------------------------------------------------------------|-------------------------|-------------------------------------------------------|---------------|------|----------------------------|--|--|--|
| Settlement<br>Classification