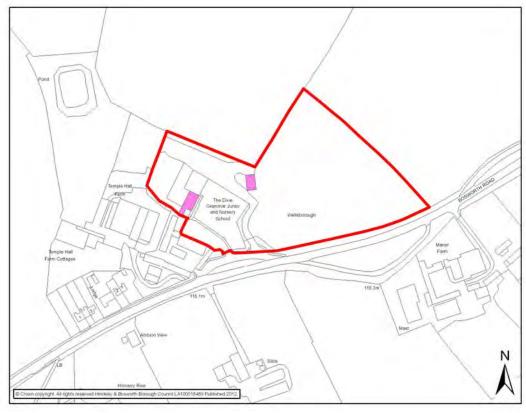

|                                                        |              |           |  |  |  |
|                              |                                                 |                                         | Approximately 10 marked parking spaces Disabled Access |              |           |  |  |  |
| Additional Information       |                                                 |                                         |                                                        |              |           |  |  |  |
| Sourced: http://www.         | dixie.org.u                                     | i <u>k</u>                              |                                                        |              |           |  |  |  |

### **Dixie Grammar Junior School**





#### T 278 Borough Wide - Facility Catchments Normanton le Heath! Manor Bardon Field House Key: Measham Heather 800 metre facility Markfield Appleby Ibstock 1000 metre facility Magna Newton Swepstone 1500 metre facility Bardon/ Snarestone 800 metre catchment 1000 metre catchment Bagworth עו Norton-Juxta 1500 metre catchment dstone Twycross Nailstone Thornton Borough Boundary Shackerstone Ratby Glenfield Shuttington V Congerstone Barlestone Botcheston Newtown Twycross Unthank Osbaston Alvecote Bilstone Orton on-the 🥯 Desford Warton A447 Market Bosworth Newbold ester Forest East Polesworth Verdon -Wellsborough Sheepy. Cadeby Peckleton Magna Sheepy 1485 Sutton Kirkby Mallory Services Dordon Shenton Thurlaston Grendon Grendon Ratcliffe Upton Enderby Stapleton Earl Common Culey Shilton Narbor