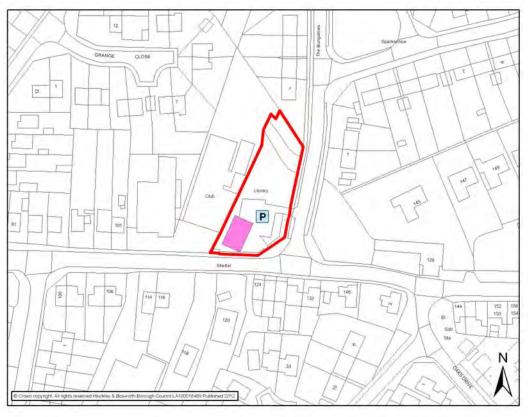

#### **Market Bosworth High School**

|                                                                                                                                                                                         |                                                     | MARKET B                                              | OSWORTH                                                                     |                                                          |                                                                                               |  |
|-----------------------------------------------------------------------------------------------------------------------------------------------------------------------------------------|-----------------------------------------------------|-------------------------------------------------------|-----------------------------------------------------------------------------|----------------------------------------------------------|-----------------------------------------------------------------------------------------------|--|
| Settlement<br>Classification                                                                                                                                                            | Key Rural<br>Stand Alo                              |                                                       | Settlement                                                                  |                                                          | Market Bosworth                                                                               |  |
| Name of Facility                                                                                                                                                                        | Market Bo                                           | sworth Libra                                          | ry                                                                          |                                                          |                                                                                               |  |
| Address                                                                                                                                                                                 | Station Ro<br>Market Bo<br>Leicesters<br>CV13 0NF   | sworth<br>shire                                       |                                                                             |                                                          |                                                                                               |  |
| Operator (if known)                                                                                                                                                                     | Leicesters                                          | shire County (                                        | Council                                                                     |                                                          |                                                                                               |  |
| Catchment                                                                                                                                                                               | 800 metre                                           | 800 metres Facility Type Community                    |                                                                             |                                                          |                                                                                               |  |
|                                                                                                                                                                                         |                                                     | Faci                                                  | lities                                                                      |                                                          |                                                                                               |  |
| <ul> <li>Audio/Talking E</li> <li>DVDs</li> <li>Reference Bool<br/>Services</li> <li>Accesses to co</li> <li>Newspapers/Ma</li> <li>Local/Tourist In</li> <li>Study Space/He</li> </ul> | ks/Informat<br>urses/class<br>agazines<br>formation | es                                                    | <ul><li>Housebo</li><li>Local St</li><li>Children</li><li>Booksta</li></ul> | ound in udies it's Are it's store it's store it's pier/S | play space<br>reader service<br>& Family History<br>ea<br>ry tapes/CDs<br>Scanner/Printer/Fax |  |
| Activities                                                                                                                                                                              | Freq                                                | luency                                                | Activities                                                                  | ;                                                        | Frequency                                                                                     |  |
| Wriggly<br>Readers/Storytime                                                                                                                                                            | N/a                                                 |                                                       | Knit and stitch                                                             |                                                          | Every Wednesday<br>10am-12noon                                                                |  |
| Internet Taster<br>Sessions                                                                                                                                                             | N/a                                                 |                                                       |                                                                             |                                                          |                                                                                               |  |
| Accessibility - Parking - Public Transport - Location  Sourced: Site Visits http://www.leics.gov.                                                                                       | uk/index/le                                         | School Hourly bus: Every 30 mi Disabled Ac Additional | service - Arriva 1<br>ins Mon – Sat – F<br>ccess<br>Information             | 53 - r<br>Robert                                         | braries/                                                                                      |  |
|                                                                                                                                                                                         |                                                     |                                                       |                                                                             |                                                          |                                                                                               |  |