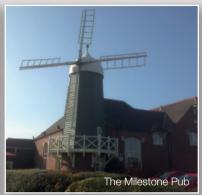

## **Route Guide**

- Exiting Wheatfield Way alongside Morrisons, turn left and follow the perimeter road past the Milestone Pub.
- At the next roundabout turn left onto Wykin road and then almost immediately right alongside Springfield Park to Wykin Community Park.
- From the park you get great views across the Warwickshire countryside. Follow the path around the perimeter of the park and then drop down onto Outlands Drive. Follow Outlands Drive past Battling Brook Community Primary School.
- At the first bus stop past the school there is a footpath to your left directly behind the bus stop. Follow this all the way to Henry Street onto which you turn right.
- Continue down to Wykin Road and turn right past Redmoor Academy. At the mini roundabout turn left onto Tudor Road. Continue to Green Towers and then cross Richmond Park to return to your starting location.