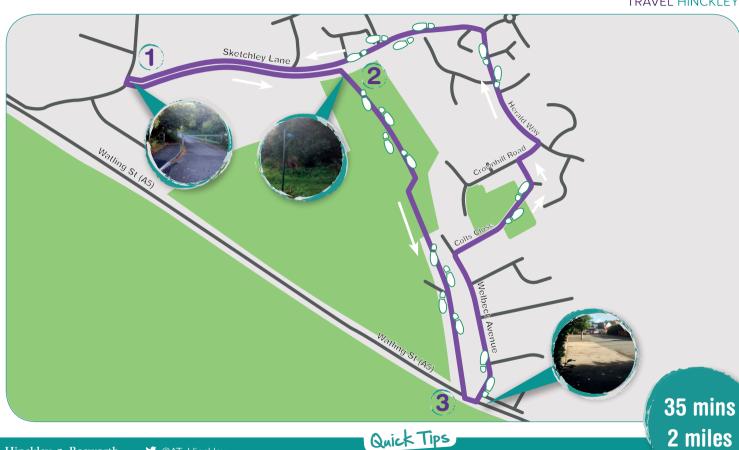

## **Route Guide**

- From the bottom of Sketchley Lane follow the lane to just past the Sketchley Grange Hotel and Spa where you will find a bridleway.
- 2 Turn right along the bridleway and follow this all the way to the A5.
- At the A5 turn left and immediately left again into the bottom of Welbeck Avenue.
- Walk along Welbeck Avenue to Colts Close. Turn right here and cross the park onto Crownhill Road. Keep right onto Herald Way and then turn left along Herald Way to the other end of Sketchley Lane. Follow this back down past the hotel to your start point.