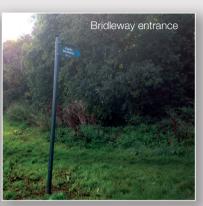

## **Route Guide**

- From the bottom of Sketchley Lane follow the lane to just past the Sketchley Grange Hotel and Spa where you will find a bridleway.
- 2 Turn right along the bridleway and follow this all the way to the A5.
- At the A5 turn left and immediately left again into the bottom of Welbeck Avenue.
- Walk along Welbeck Avenue to Colts Close. Turn right here and cross the park onto Crownhill Road. Keep right onto Herald Way and then turn left along Herald Way to the other end of Sketchley Lane. Follow this back down past the hotel to your start point.