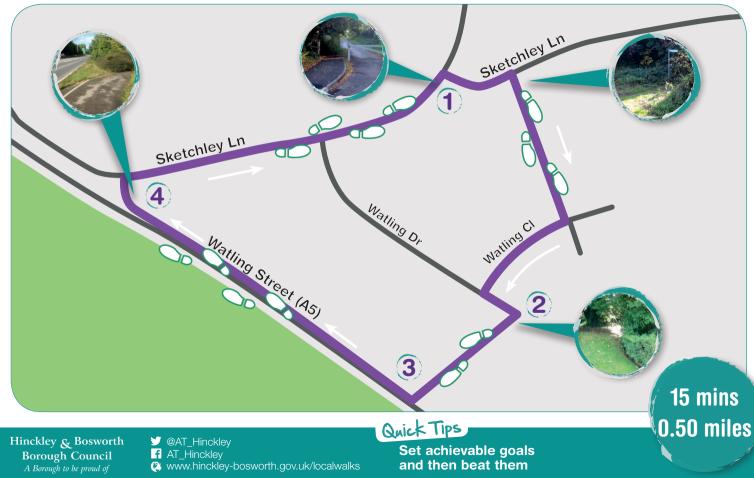

## **Route Guide**

- (**1**) From the bottom of Sketchley Lane, take the footpath between the units that brings you out onto Watling Close then turn left onto Watling Drive.
- Head to the left hand corner of AM Signs where you will just about find a walkway around the back.

3 This will bring you to a stile that leads you onto the footpath alongside the A5.

4) Turn right along the A5 for a short distance before turning right again back into the estate.

Hinckley & Bosworth **Borough Council** 