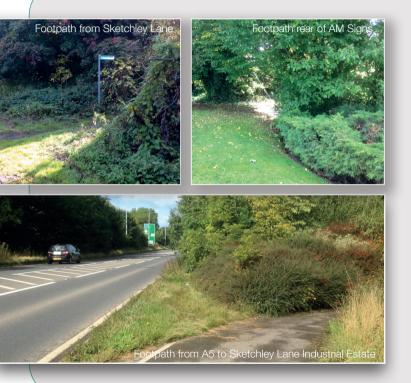

## **Route Guide**

- (**1**) From the bottom of Sketchley Lane, take the footpath between the units that brings you out onto Watling Close then turn left onto Watling Drive.
- Head to the left hand corner of AM Signs where you will just about find a walkway around the back.

3 This will bring you to a stile that leads you onto the footpath alongside the A5.

4) Turn right along the A5 for a short distance before turning right again back into the estate.

Hinckley & Bosworth **Borough Council** 