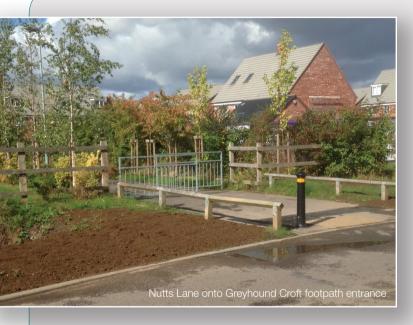

## **Route Guide**

- A short walk around a housing estate built on Hinckley's own greyhound circuit. This is a figure of 8 route which starts at Hammonds Nutts Lane and is a good chance to get a quick blast of fresh air. Be mindful this is a residential area so please be considerate of the people who live here.
- Turn right out of Hammonds Nutts Lane site. After you have walked under the bridge you will see a footpath on your left leading onto the housing estate.
- Bear right along Greyhound Croft then turn left down Stadium Lane which is a pedestrianised road between houses.
- At the end of Stadium Lane turn right into Greyhound Croft. Follow this all the way back round to Stadium Lane and then turn left, heading back towards Nutts Lane.