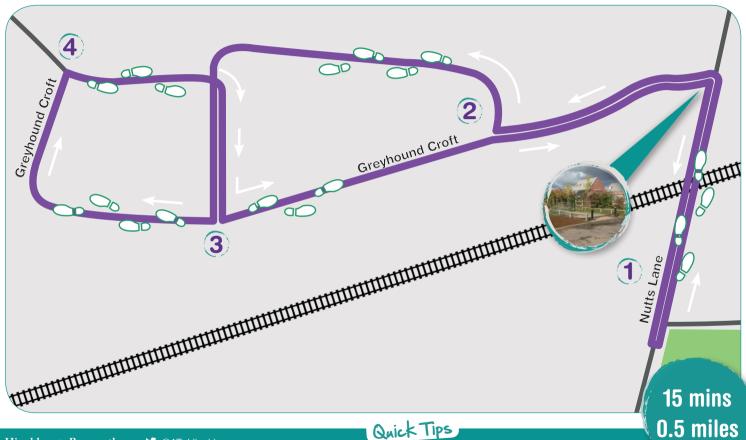

## **Route Guide**

- A short walk around a housing estate built on Hinckley's own greyhound circuit. This is a figure of 8 route which starts at Hammonds Nutts Lane and is a good chance to get a quick blast of fresh air. Be mindful this is a residential area so please be considerate of the people who live here.
- Turn right out of Hammonds Nutts Lane site. After you have walked under the bridge you will see a footpath on your left leading onto the housing estate.
- Bear right along Greyhound Croft then turn left down Stadium Lane which is a pedestrianised road between houses.
- At the end of Stadium Lane turn right into Greyhound Croft. Follow this all the way back round to Stadium Lane and then turn left, heading back towards Nutts Lane.