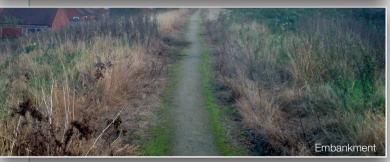

## **Route Guide**

- From Paddock Way walk along the Coventry Road to the A5 roundabout. Follow the footpath round to the left and walk alongside the A5 past the car wash towards the garage.
- Just past the garage is a waymarked footpath. Turn left onto the footpath and then immediately right up onto an embankment that runs between the A5 and residential properties.
- Continue along the embankment crossing an access road and then through trees to the end of this pathway. This leads you through a grassed area onto Beams Meadow. Bear right, then left then right again, turn left for a short distance and then immediately right onto Long Meadow Drive. Cut the corner across to Paddock Way back to your starting location.