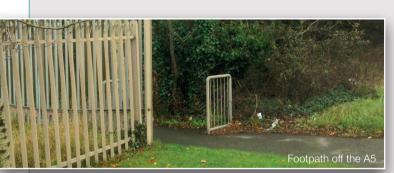

## **Route Guide**

- From Paddock Way walk along the Coventry Road to the A5 roundabout. Follow the footpath round to the left and walk alongside the A5 past the car wash towards the garage.
- Just past the garage is a waymarked footpath. Turn left onto the footpath and then immediately right up onto an embankment that runs between the A5 and residential properties.
- Continue along the embankment crossing an access road and then through trees to the end of this pathway. This leads you through a grassed area onto Beams Meadow. Bear right, then left then right again, turn left for a short distance and then immediately right onto Long Meadow Drive. Cut the corner across to Paddock Way back to your starting location.