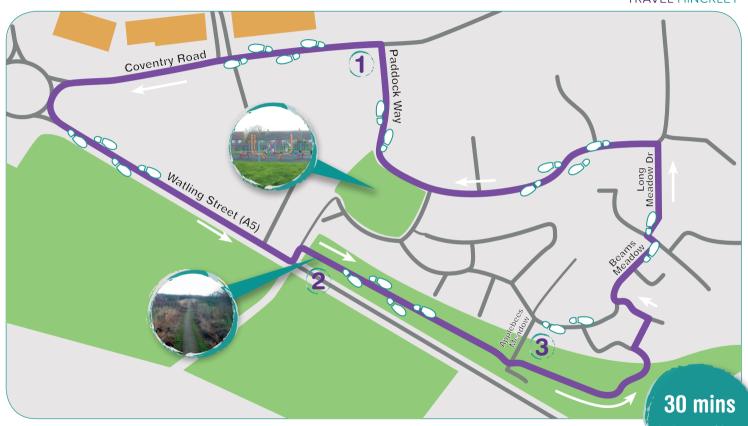

## **Route Guide**

- From Paddock Way walk along the Coventry Road to the A5 roundabout. Follow the footpath round to the left and walk alongside the A5 past the car wash towards the garage.
- Just past the garage is a waymarked footpath. Turn left onto the footpath and then immediately right up onto an embankment that runs between the A5 and residential properties.
- Continue along the embankment crossing an access road and then through trees to the end of this pathway. This leads you through a grassed area onto Beams Meadow. Bear right, then left then right again, turn left for a short distance and then immediately right onto Long Meadow Drive. Cut the corner across to Paddock Way back to your starting location.