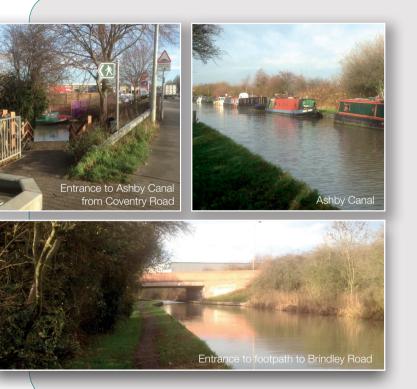

## **Route Guide**

From the entrance to the Harrowbrook Estate head towards the town along the Coventry Road along the shared cycle way. Just past Tungsten park and before the turning for the marina, turn left down a set of steps to the Canal.

2 Follow the towpath alongside the canal past the marina entrance until you are just short of the bridge over the canal that carries the A47.

**3** At this point there is a path and bridge to your left which leads you into the bottom of Brindley Road. Follow the twists and turns of this road until you reach the main road (A47).