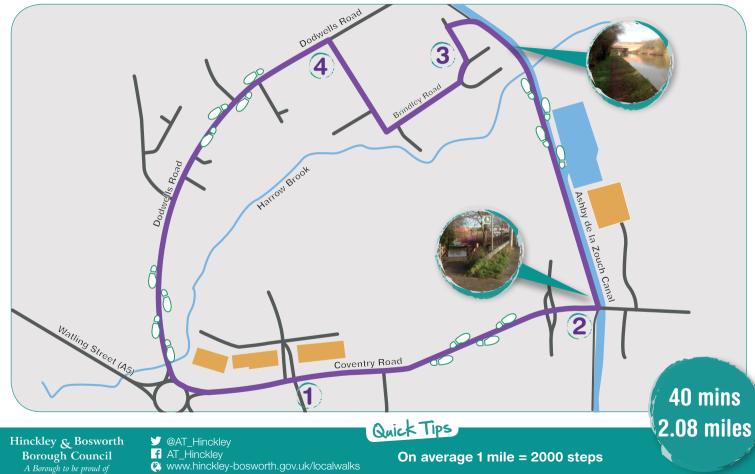

## **Route Guide**

From the entrance to the Harrowbrook Estate head towards the town along the Coventry Road along the shared cycle way. Just past Tungsten park and before the turning for the marina, turn left down a set of steps to the Canal.

2 Follow the towpath alongside the canal past the marina entrance until you are just short of the bridge over the canal that carries the A47.

**3** At this point there is a path and bridge to your left which leads you into the bottom of Brindley Road. Follow the twists and turns of this road until you reach the main road (A47).

Turn left and follow this all the way round to the A5 roundabout where turning immediately left again will bring you back along the Coventry Road to your starting location.

Harrowbrook 3

Hinckley & Bosworth **Borough Council** 