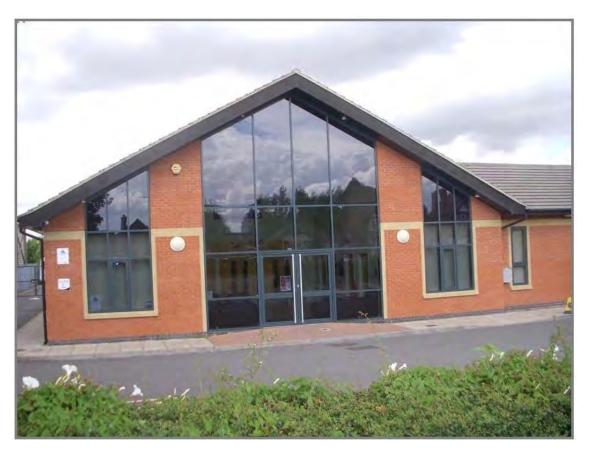

|               |           |                       |  |
| Accessibility - Parking - Public Transport - Location           | Disabled access Approximately 30 marked car parking spaces and 2 disabled spaces. |                       |               |           | entry every 20mins to |  |
| Additional Information                                          |                                                                                   |                       |               |           |                       |  |
| Source: Site Visit                                              |                                                                                   |                       |               |           |                       |  |

#### StJohn'sChurch Hall





| HINCKLEY                                           |                                                                                                                                          |                                            |            |                                                                                                                            |           |  |
|----------------------------------------------------|------------------------------------------------------------------------------------------------------------------------------------------|--------------------------------------------|------------|----------------------------------------------------------------------------------------------------------------------------|-----------|--|
| Settlement