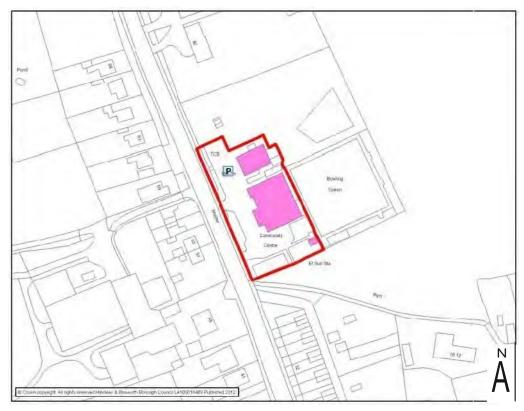

|         |  |  |
|                                                      |                                                                 |                | ely 20 Parking Spaces<br>ervice - Arriva 26 - no Sunday service<br>cess |           |         |  |  |
| Additional Information                               |                                                                 |                |                                                                         |           |         |  |  |
|                                                      |                                                                 |                |                                                                         |           |         |  |  |

Bagworth Community Centre and Sure Start Centre





| BAGWORTH                                                                                                                                                           |                                                  |                                      |               |           |        |  |  |  |
|--------------------------------------------------------------------------------------------------------------------------------------------------------------------|--------------------------------------------------|--------------------------------------|---------------|-----------|--------|--|--|--|
| Settlement                                                                                                                                                         |