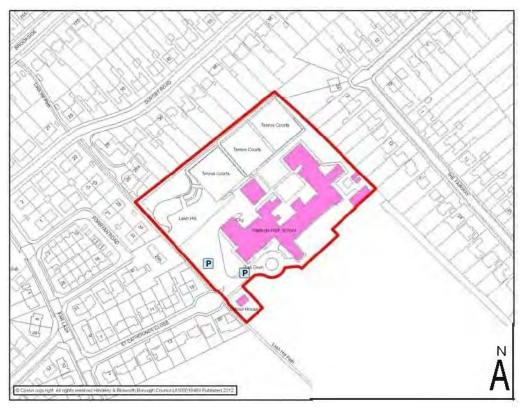

## APPENDIX 3 CONSULTATION SUMMARY

| Parish          | Submission<br>Date | Facility                                     | Additional Info                                                                  | Included<br>within<br>Review |
|-----------------|--------------------|----------------------------------------------|----------------------------------------------------------------------------------|------------------------------|
| Cadeby          | 31.01.12           | Church                                       | Grade II Listed, lacks toilets, disabled access and parking                      | Yes-<br>Community            |
|                 |                    |                                              |                                                                                  |                              |
|                 | 30.11.11           | Parish Field                                 | Used for relaxation, picnics and games                                           | No- open space               |
|                 | 30.11.11           | Heath Road Play<br>Area                      | Play equipment for lower age groups                                              | No- open space               |
|                 | 30.11.11           | Waterside mead play area                     | N/a                                                                              | No- open space               |
|                 | 30.11.11           | Market Bosworth<br>High School               | Includes Sports Hall,<br>Lounge/bar and Youth wing                               | Yes-<br>Community            |
|                 | 30.11.11           | Dixie Grammar<br>School                      | School Hall                                                                      | Yes-<br>Community            |
| ırth            | 30.11.11           | St Peter's C of E<br>Primary School          | N/a                                                                              | Yes-<br>Community            |
| Boswo           | 30.11.11           | Parish Hall                                  | N/a                                                                              | Yes-<br>Community            |
| Market Bosworth | 30.11.11           | The Free Church<br>Hall                      | N/a                                                                              | Yes-<br>Community            |
| M               | 30.11.11           | Market Bosworth<br>Rugby Club                | N/a                                                                              | No- open space               |
|                 | 30.11.11           | Market Bosworth<br>Sports and Social<br>Club | Football and Cricket                                                             | No- open space               |
|                 | 30.11.11           | Country Park                                 | Outdoor facilities                                                               | No- open space               |
|                 | 30.11.11           | Bosworth Water<br>Trust                      | Restaurant on-site                                                               | Yes-Tourist                  |
|                 | 30.11.11           | The Cedar Field                              | Soon to be licensed for events such as weddings, Charity and corporate business. | No- open space               |
|                 |                    |                                              |                                                                                  |                              |
|                 | 2.12.11            | Village Hall                                 |                                                                                  | Yes-<br>Community            |
| þý              | 2.12.11            | Ratby Parish<br>Church and<br>Church Hall    |                                                                                  | Yes-<br>Community            |
| Ratby           | 2.12.11            | Methodist Church                             |                                                                                  | Yes-<br>Community            |
|                 | 2.12.11            | Burroughs Play<br>Area                       |                                                                                  | No-open space                |
|                 | 2.12.11            | Martinshaw Wood                              |                                                                                  | No-open space                |
|                 | 2.12.11            | Ratby Sports Club                            |                                                                                  | No-open space                |