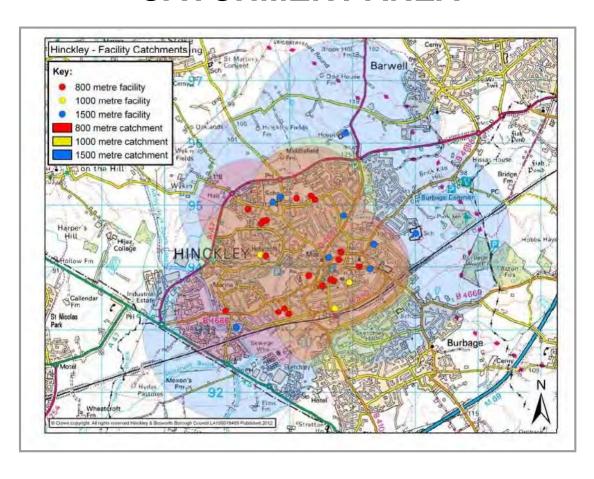

# HINCKLEY CATCHMENT AREA

| HINCKLEY                                                                                                                                                                                                                  |                                                 |            |                   |         |           |  |
|---------------------------------------------------------------------------------------------------------------------------------------------------------------------------------------------------------------------------|-------------------------------------------------|------------|-------------------|---------|-----------|--|
| Settlement                                                                                                                                                                                                                | Urban                                           |            | Settlement        |         | Hinckley  |  |
| Classification Name of Facility                                                                                                                                                                                           | Battling B                                      | rook Commu | nity Centre & Pre | e-Schoo | ol .      |  |
| Address                                                                                                                                                                                                                   | Frederick<br>Hinckley<br>Leicesters<br>LE10 0EX | shire      |                   |         |           |  |
| Operator (if known)                                                                                                                                                                                                       |                                                 |            |                   |         |           |  |
| Catchment                                                                                                                                                                                                                 | 800 metre                                       | es         | Facility Type     | Comm    | nunity    |  |
|                                                                                                                                                                                                                           |                                                 | Fac        | ilities           |         |           |  |
| Community<br>School                                                                                                                                                                                                       | Centre and                                      | d Pre      |                   |         |           |  |
| Activities                                                                                                                                                                                                                | Freq                                            | uency      | Activities        | •       | Frequency |  |
|                                                                                                                                                                                                                           |                                                 |            |                   |         |           |  |
|                                                                                                                                                                                                                           |                                                 |            |                   |         |           |  |
|                                                                                                                                                                                                                           |                                                 |            |                   |         |           |  |
|                                                                                                                                                                                                                           |                                                 |            |                   |         |           |  |
|                                                                                                                                                                                                                           |                                                 |            |                   |         |           |  |
| Accessibility Parking Public Transport Location  Disabled access Bus route 76 provides an hourly service around Wykin estate and into Hinckley Town Centre. Car parking spaces shared with Battling Brook Primary School. |                                                 |            |                   |         | re.       |  |
|                                                                                                                                                                                                                           |                                                 | Additional | Information       |         |           |  |
|                                                                                                                                                                                                                           |                                                 |            |                   |         |           |  |