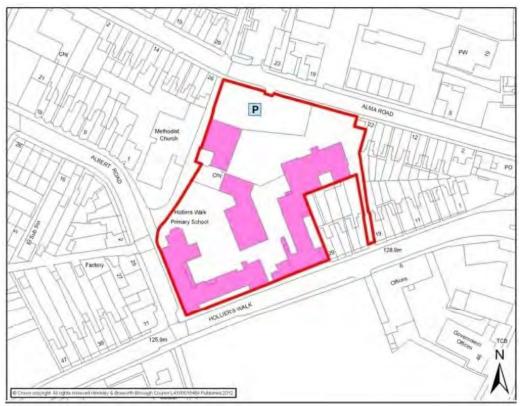

|                                                |                             |          |                           |  |  |  |
| Accessibility - Parking - Public Transp - Location | ort                    | Regular bus<br>in close pro<br>Disabled Ac     | ximity to the towr<br>ccess | e proxir | nity to site as it stands |  |  |  |
|                                                    |                        | Additional                                     | Information                 |          |                           |  |  |  |
| Sourced: Site Visits  Holliers Walk Primary        | School web             | osite                                          |                             |          |                           |  |  |  |

# HolliersWalk Primary School





| HINCKLEY                                              |                                                       |                                              |                                       |         |                         |  |  |  |
|-------------------------------------------------------|-------------------------------------------------------|----------------------------------------------|---------------------------------------|---------|-------------------------|--|--|--|
| Settlement                                            | Urban                                                 | Urban Settlement Hinckley                    |                                       |         |                         |  |  |  |
| Classification Name of Facility                       | Ho