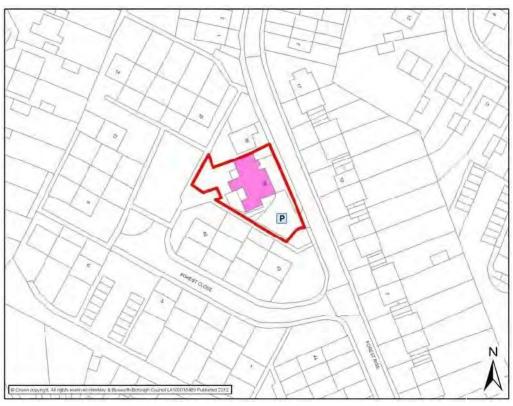

# HINCKLEY CATCHMENT AREA

| HINCKLEY                                                                                                                                                                                                                  |                                                 |            |                   |         |           |  |
|---------------------------------------------------------------------------------------------------------------------------------------------------------------------------------------------------------------------------|-------------------------------------------------|------------|-------------------|---------|-----------|--|
| Settlement                                                                                                                                                                                                                | Urban                                           |            | Settlement        |         | Hinckley  |  |
| Classification Name of Facility                                                                                                                                                                                           | Battling B                                      | rook Commu | nity Centre & Pre | e-Schoo | ol .      |  |
| Address                                                                                                                                                                                                                   | Frederick<br>Hinckley<br>Leicesters<br>LE10 0EX | shire      |                   |         |           |  |
| Operator (if known)                                                                                                                                                                                                       |                                                 |            |                   |         |           |  |
| Catchment                                                                                                                                                                                                                 | 800 metre                                       | es         | Facility Type     | Comm    | nunity    |  |
|                                                                                                                                                                                                                           |                                                 | Fac        | ilities           |         |           |  |
| Community<br>School                                                                                                                                                                                                       | Centre and                                      | d Pre      |                   |         |           |  |
| Activities                                                                                                                                                                                                                | Freq                                            | uency      | Activities        | •       | Frequency |  |
|                                                                                                                                                                                                                           |                                                 |            |                   |         |           |  |
|                                                                                                                                                                                                                           |                                                 |            |                   |         |           |  |
|                                                                                                                                                                                                                           |                                                 |            |                   |         |           |  |
|                                                                                                                                                                                                                           |                                                 |            |                   |         |           |  |
|                                                                                                                                                                                                                           |                                                 |            |                   |         |           |  |
| Accessibility Parking Public Transport Location  Disabled access Bus route 76 provides an hourly service around Wykin estate and into Hinckley Town Centre. Car parking spaces shared with Battling Brook Primary School. |                                                 |            |                   |         | re.       |  |
|                                                                                                                                                                                                                           |                                                 | Additional | Information       |         |           |  |
|                                                                                                                                                                                                                           |                                                 |            |                   |         |           |  |