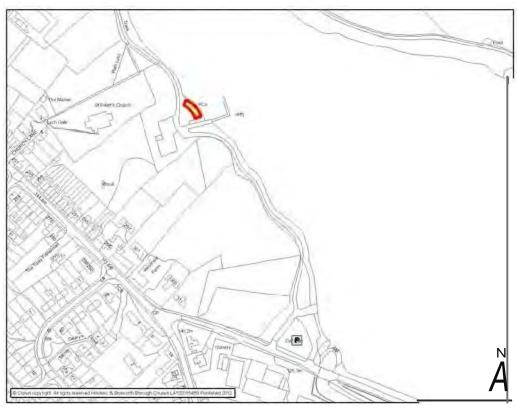

## APPENDIX 3 CONSULTATION SUMMARY

| Parish          | Submission<br>Date | Facility                                     | Additional Info                                                                  | Included<br>within<br>Review |
|-----------------|--------------------|----------------------------------------------|----------------------------------------------------------------------------------|------------------------------|
| Cadeby          | 31.01.12           | Church                                       | Grade II Listed, lacks toilets, disabled access and parking                      | Yes-<br>Community            |
|                 |                    |                                              |                                                                                  |                              |
|                 | 30.11.11           | Parish Field                                 | Used for relaxation, picnics and games                                           | No- open space               |
|                 | 30.11.11           | Heath Road Play<br>Area                      | Play equipment for lower age groups                                              | No- open space               |
|                 | 30.11.11           | Waterside mead play area                     | N/a                                                                              | No- open space               |
|                 | 30.11.11           | Market Bosworth<br>High School               | Includes Sports Hall,<br>Lounge/bar and Youth wing                               | Yes-<br>Community            |
|                 | 30.11.11           | Dixie Grammar<br>School                      | School Hall                                                                      | Yes-<br>Community            |
| ırth            | 30.11.11           | St Peter's C of E<br>Primary School          | N/a                                                                              | Yes-<br>Community            |
| Boswo           | 30.11.11           | Parish Hall                                  | N/a                                                                              | Yes-<br>Community            |
| Market Bosworth | 30.11.11           | The Free Church<br>Hall                      | N/a                                                                              | Yes-<br>Community            |
| M               | 30.11.11           | Market Bosworth<br>Rugby Club                | N/a                                                                              | No- open space               |
|                 | 30.11.11           | Market Bosworth<br>Sports and Social<br>Club | Football and Cricket                                                             | No- open space               |
|                 | 30.11.11           | Country Park                                 | Outdoor facilities                                                               | No- open space               |
|                 | 30.11.11           | Bosworth Water<br>Trust                      | Restaurant on-site                                                               | Yes-Tourist                  |
|                 | 30.11.11           | The Cedar Field                              | Soon to be licensed for events such as weddings, Charity and corporate business. | No- open space               |
|                 |                    |                                              |                                                                                  |                              |
|                 | 2.12.11            | Village Hall                                 |                                                                                  | Yes-<br>Community            |
| þý              | 2.12.11            | Ratby Parish<br>Church and<br>Church Hall    |                                                                                  | Yes-<br>Community            |
| Ratby           | 2.12.11            | Methodist Church                             |                                                                                  | Yes-<br>Community            |
|                 | 2.12.11            | Burroughs Play<br>Area                       |                                                                                  | No-open space                |
|                 | 2.12.11            | Martinshaw Wood                              |                                                                                  | No-open space                |
|                 | 2.12.11            | Ratby Sports Club                            |                                                                                  | No-open space                |