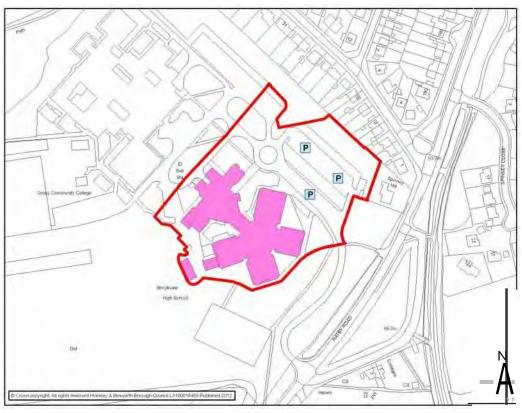

# HINCKLEY CATCHMENT AREA

| HINCKLEY                                                                                                                                                                                                                  |                                                 |            |                   |         |           |  |
|---------------------------------------------------------------------------------------------------------------------------------------------------------------------------------------------------------------------------|-------------------------------------------------|------------|-------------------|---------|-----------|--|
| Settlement                                                                                                                                                                                                                | Urban                                           |            | Settlement        |         | Hinckley  |  |
| Classification Name of Facility                                                                                                                                                                                           | Battling B                                      | rook Commu | nity Centre & Pre | e-Schoo | ol .      |  |
| Address                                                                                                                                                                                                                   | Frederick<br>Hinckley<br>Leicesters<br>LE10 0EX | shire      |                   |         |           |  |
| Operator (if known)                                                                                                                                                                                                       |                                                 |            |                   |         |           |  |
| Catchment                                                                                                                                                                                                                 | 800 metre                                       | es         | Facility Type     | Comm    | nunity    |  |
|                                                                                                                                                                                                                           |                                                 | Fac        | ilities           |         |           |  |
| Community<br>School                                                                                                                                                                                                       | Centre and                                      | d Pre      |                   |         |           |  |
| Activities                                                                                                                                                                                                                | Freq                                            | uency      | Activities        | •       | Frequency |  |
|                                                                                                                                                                                                                           |                                                 |            |                   |         |           |  |
|                                                                                                                                                                                                                           |                                                 |            |                   |         |           |  |
|                                                                                                                                                                                                                           |                                                 |            |                   |         |           |  |
|                                                                                                                                                                                                                           |                                                 |            |                   |         |           |  |
|                                                                                                                                                                                                                           |                                                 |            |                   |         |           |  |
| Accessibility Parking Public Transport Location  Disabled access Bus route 76 provides an hourly service around Wykin estate and into Hinckley Town Centre. Car parking spaces shared with Battling Brook Primary School. |                                                 |            |                   |         | re.       |  |
|                                                                                                                                                                                                                           |                                                 | Additional | Information       |         |           |  |
|                                                                                                                                                                                                                           |                                                 |            |                   |         |           |  |