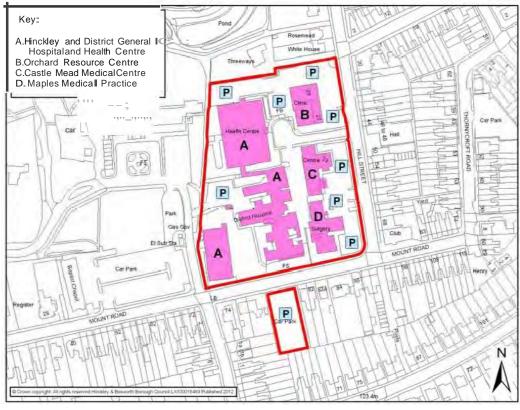

Battling Brook Community Primary School

|                                                                                                                                                                          | Urban                                           | Settlement      | Hinckley  |  |  |
|--------------------------------------------------------------------------------------------------------------------------------------------------------------------------|-------------------------------------------------|-----------------|-----------|--|--|
|                                                                                                                                                                          | Castle Mead Medical (                           | Centre (C)      |           |  |  |
|                                                                                                                                                                          | 33 Hill Street Hinckley Leicestershire LE10 1DS |                 |           |  |  |
|                                                                                                                                                                          | National Health Service                         | е               |           |  |  |
|                                                                                                                                                                          | 1000 metres                                     | Facility Type C | ommunity  |  |  |
|                                                                                                                                                                          |                                                 |                 |           |  |  |
| <ul><li>Medical Cer</li><li>Pharmacy</li></ul>                                                                                                                           | ntre                                            |                 |           |  |  |
|                                                                                                                                                                          | Frequency                                       | Activities      | Frequency |  |  |
|                                                                                                                                                                          |                                                 |                 |           |  |  |
|                                                                                                                                                                          |                                                 |                 |           |  |  |
|                                                                                                                                                                          |                                                 |                 |           |  |  |
|                                                                                                                                                                          |                                                 |                 |           |  |  |
|                                                                                                                                                                          |                                                 |                 |           |  |  |
| Approximately 15 marked car parking spaces and 2 disabled spaces. Disabled access Site is situated in close proximity to a number of bus route and Hinckley Bus Station. |                                                 |                 |           |  |  |

Source: Site Visits

http://www.castlemeadmedicalcentre.co.uk/

Castle Mead Medical Centre is designated under the inclusive designation of Centre for Hinckley Health which also includes-

- Orchard Resource Centre
- Maples Medical Centre
- Hinckley District Hospital & Health Centre

Hinckley District Hospital & Health Centre is designated under the inclusive designation of Centre for Hinckley Health which also includes-

- Orchard Resource Centre
- Castle Mead Medical Centre
- Maples Medical Centre