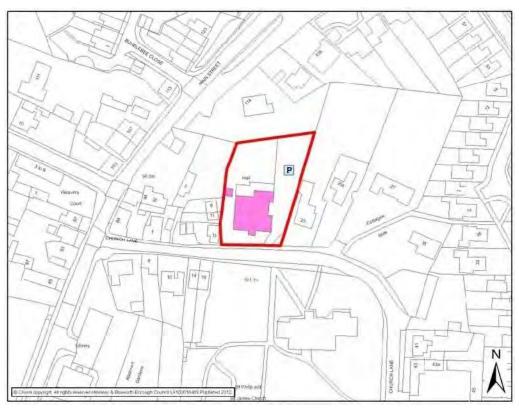

e approx every 20 minutes Mon – Sat. Every ays – Arriva 26/27 ccess |   |               |  |
|                                                                                                        |                                             | Additional                                                           | Information                                                                                |   |               |  |
| <ul> <li>Easy exterior a</li> <li>Room Hire</li> <li>Performing rig</li> <li>Premises licen</li> </ul> | hts                                         |                                                                      |                                                                                            |   |               |  |

## Ratby Church Rooms





|                                                                                                                                                                                                                     |                                                                                                                                                                       | D A 3                                     | rp.v                                    |               |           |
|---------------------------------------------------------------------------------------------------------------------------------------------------------------------------------------------------------------------|-------------------------------------------------------------------------------------