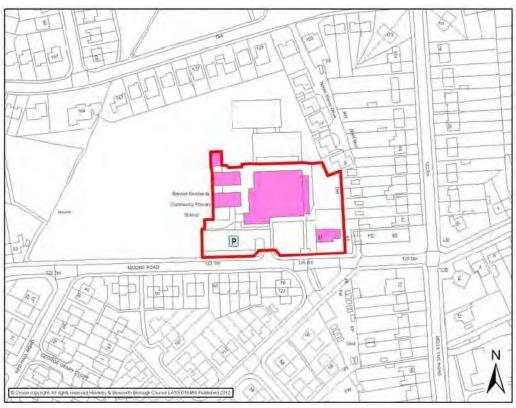

Battling Brook Community Primary School

|                                                                                                                                                                          | Urban                                           | Settlement      | Hinckley  |  |  |
|--------------------------------------------------------------------------------------------------------------------------------------------------------------------------|-------------------------------------------------|-----------------|-----------|--|--|
|                                                                                                                                                                          | Castle Mead Medical (                           | Centre (C)      |           |  |  |
|                                                                                                                                                                          | 33 Hill Street Hinckley Leicestershire LE10 1DS |                 |           |  |  |
|                                                                                                                                                                          | National Health Service                         | е               |           |  |  |
|                                                                                                                                                                          | 1000 metres                                     | Facility Type C | ommunity  |  |  |
|                                                                                                                                                                          |                                                 |                 |           |  |  |
| <ul><li>Medical Cer</li><li>Pharmacy</li></ul>                                                                                                                           | ntre                                            |                 |           |  |  |
|                                                                                                                                                                          | Frequency                                       | Activities      | Frequency |  |  |
|                                                                                                                                                                          |                                                 |                 |           |  |  |
|                                                                                                                                                                          |                                                 |                 |           |  |  |
|                                                                                                                                                                          |                                                 |                 |           |  |  |
|                                                                                                                                                                          |                                                 |                 |           |  |  |
|                                                                                                                                                                          |                                                 |                 |           |  |  |
| Approximately 15 marked car parking spaces and 2 disabled spaces. Disabled access Site is situated in close proximity to a number of bus route and Hinckley Bus Station. |                                                 |                 |           |  |  |

Source: Site Visits

http://www.castlemeadmedicalcentre.co.uk/

Castle Mead Medical Centre is designated under the inclusive designation of Centre for Hinckley Health which also includes-

- Orchard Resource Centre
- Maples Medical Centre
- Hinckley District Hospital & Health Centre

#### **Castle Mead Medical Centre**

| HINCKLEY                        |                       |              |                  |           |                    |  |
|---------------------------------|-----------------------|--------------|------------------|-----------|--------------------|--|
| Settlement                      | Urban                 |              | Settlement       |           | Hinckley           |  |
| Classification Name of Facility | Dorothy G             | oodman Low   | er School        |           |                    |  |
|                                 |                       |              | Ci Gonooi        |           |                    |  |
| Address                         | Stoke Roa<br>Hinckley | ad           |                  |           |                    |  |
|                                 | Leicesters            |              |                  |           |                    |  |
|                                 | LE10 0EA              | 1            |                  |           |                    |  |
| Operator (if known)             | Academy               | Status       |                  |           |                    |  |
| Catchment                       | 1500 meti             | es           | Facility Type    | Com       | munity             |  |
|                                 |                       | Faci         | lities           |           |                    |  |
| Special Edu                     | cation Sch            | ool          |                  |           |                    |  |
|                                 |                       |              |                  |           |                    |  |
|                                 |                       |              |                  |           |                    |  |
| Activities                      | Freq                  | uency        | Activities       | Frequency |                    |  |
|                                 |                       |              |                  |           |                    |  |
|                                 |                       |              |                  |           |                    |  |
|                                 |                       |              |                  |           |                    |  |
|                                 |                       |              |                  |           |                    |  |
|                                 |                       |              |                  |           |                    |  |
| Accessibility - Parking         |                       | Disabled Ac  |                  | a hour    | ly bus services to |  |
| - Public Transpo                | ort                   |              |                  |           | neaton and Wykin   |  |
| - Location                      |                       | Estate. No e | evening or Sunda | y Ser     | vice               |  |
| Additional Information          |                       |              |                  |           |                    |  |
| Source: Site Visits             |                       |              |                  |           |                    |  |
| http://www.dorothygoodman.co.uk |                       |              |                  |           |                    |  |
|                                 |                       |              |                  |           |                    |  |
|                                 |                       |              |                  |           |                    |  |
|                                 |                       |              |                  |           |                    |  |
|                                 |                       |              |                  |           |                    |  |