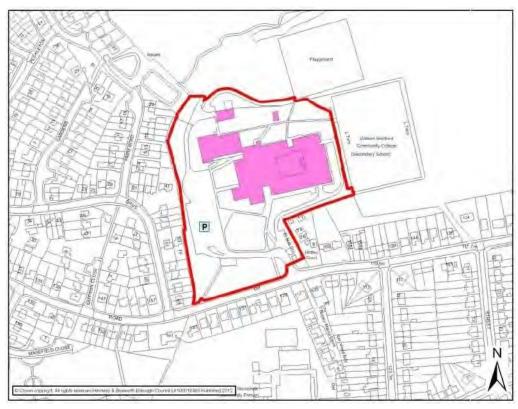

# HINCKLEY CATCHMENT AREA

| HINCKLEY                                                                                                                                                                                                                  |                                                 |            |                   |         |           |  |
|---------------------------------------------------------------------------------------------------------------------------------------------------------------------------------------------------------------------------|-------------------------------------------------|------------|-------------------|---------|-----------|--|
| Settlement                                                                                                                                                                                                                | Urban                                           |            | Settlement        |         | Hinckley  |  |
| Classification Name of Facility                                                                                                                                                                                           | Battling B                                      | rook Commu | nity Centre & Pre | e-Schoo | ol .      |  |
| Address                                                                                                                                                                                                                   | Frederick<br>Hinckley<br>Leicesters<br>LE10 0EX | shire      |                   |         |           |  |
| Operator (if known)                                                                                                                                                                                                       |                                                 |            |                   |         |           |  |
| Catchment                                                                                                                                                                                                                 | 800 metre                                       | es         | Facility Type     | Comm    | nunity    |  |
|                                                                                                                                                                                                                           |                                                 | Fac        | ilities           |         |           |  |
| Community<br>School                                                                                                                                                                                                       | Centre and                                      | d Pre      |                   |         |           |  |
| Activities                                                                                                                                                                                                                | Freq                                            | uency      | Activities        | •       | Frequency |  |
|                                                                                                                                                                                                                           |                                                 |            |                   |         |           |  |
|                                                                                                                                                                                                                           |                                                 |            |                   |         |           |  |
|                                                                                                                                                                                                                           |                                                 |            |                   |         |           |  |
|                                                                                                                                                                                                                           |                                                 |            |                   |         |           |  |
|                                                                                                                                                                                                                           |                                                 |            |                   |         |           |  |
| Accessibility Parking Public Transport Location  Disabled access Bus route 76 provides an hourly service around Wykin estate and into Hinckley Town Centre. Car parking spaces shared with Battling Brook Primary School. |                                                 |            |                   |         | re.       |  |
|                                                                                                                                                                                                                           |                                                 | Additional | Information       |         |           |  |
|                                                                                                                                                                                                                           |                                                 |            |                   |         |           |  |