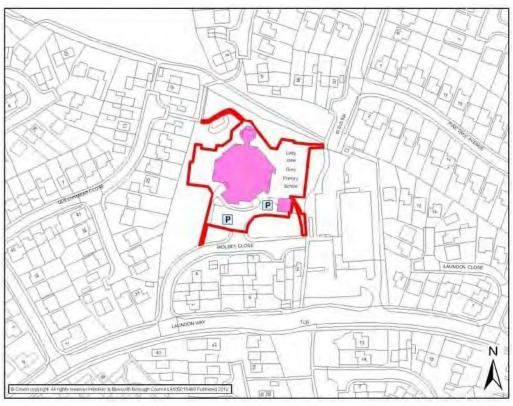

# HINCKLEY CATCHMENT AREA

| HINCKLEY                                                                                                                                                                                                                  |                                                 |            |                   |         |           |  |
|---------------------------------------------------------------------------------------------------------------------------------------------------------------------------------------------------------------------------|-------------------------------------------------|------------|-------------------|---------|-----------|--|
| Settlement                                                                                                                                                                                                                | Urban                                           |            | Settlement        |         | Hinckley  |  |
| Classification Name of Facility                                                                                                                                                                                           | Battling B                                      | rook Commu | nity Centre & Pre | e-Schoo | ol .      |  |
| Address                                                                                                                                                                                                                   | Frederick<br>Hinckley<br>Leicesters<br>LE10 0EX | shire      |                   |         |           |  |
| Operator (if known)                                                                                                                                                                                                       |                                                 |            |                   |         |           |  |
| Catchment                                                                                                                                                                                                                 | 800 metre                                       | es         | Facility Type     | Comm    | nunity    |  |
|                                                                                                                                                                                                                           |                                                 | Fac        | ilities           |         |           |  |
| Community<br>School                                                                                                                                                                                                       | Centre and                                      | d Pre      |                   |         |           |  |
| Activities                                                                                                                                                                                                                | Freq                                            | uency      | Activities        | •       | Frequency |  |
|                                                                                                                                                                                                                           |                                                 |            |                   |         |           |  |
|                                                                                                                                                                                                                           |                                                 |            |                   |         |           |  |
|                                                                                                                                                                                                                           |                                                 |            |                   |         |           |  |
|                                                                                                                                                                                                                           |                                                 |            |                   |         |           |  |
|                                                                                                                                                                                                                           |                                                 |            |                   |         |           |  |
| Accessibility Parking Public Transport Location  Disabled access Bus route 76 provides an hourly service around Wykin estate and into Hinckley Town Centre. Car parking spaces shared with Battling Brook Primary School. |                                                 |            |                   |         | re.       |  |
|                                                                                                                                                                                                                           |                                                 | Additional | Information       |         |           |  |
|                                                                                                                                                                                                                           |                                                 |            |                   |         |           |  |

Battling Brook Community Centre & Pre-School

| HINCKLEY                                                                                                                                                                                                |                                                 |                |                        |      |           |  |
|---------------------------------------------------------------------------------------------------------------------------------------------------------------------------------------------------------|-------------------------------------------------|----------------|------------------------|------|-----------|--|
| Settlement                                                                                                                                                                                              | Urban                                           |                | Settlement             |      | Hinckley  |  |
| Classification Name of Facility                                                                                                                                                                         | Battling B                                      | rook Commur    | l<br>nity Primary Scho | ol   |           |  |
| Address                                                                                                                                                                                                 | Frederick<br>Hinckley<br>Leicesters<br>LE10 0EX | shire          |                        |      |           |  |
| Operator (if known)                                                                                                                                                                                     | Leicesters                                      | shire County ( | Council                |      |           |  |
| Catchment                                                                                                                                                                                               | 800 metre                                       | es             | Facility Type          | Comr | munity    |  |
|                                                                                                                                                                                                         |                                                 | Faci           | lities                 |      |           |  |
|                                                                                                                                                                                                         |                                                 |                |                        |      |           |  |
| Activities                                                                                                                                                                                              | Freq                                            | luency         | Activities             | ;    | Frequency |  |
|                                                                                                                                                                                                         |                                                 |                |                        |      |           |  |
|                                                                                                                                                                                                         |                                                 |                |                        |      |           |  |
|                                                                                                                                                                                                         |                                                 |                |                        |      |           |  |
|                                                                                                                                                                                                         |                                                 |                |                        |      |           |  |
|                                                                                                                                                                                                         |                                                 |                |                        |      |           |  |
| Accessibility Parking Public Transport Location  Bus route 76 provides an hourly service around Wykin estate and into Hinckley Town Centre. Disabled access Approximately 30 marked car parking spaces. |                                                 |                |                        |      | tre.      |  |
| Additional Information                                                                                                                                                                                  |                                                 |                |                        |      |           |  |
|                                                                                                                                                                                                         |                                                 |                |                        |      |           |  |