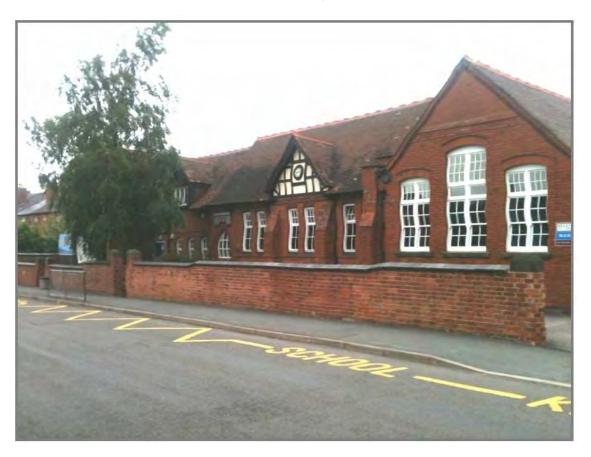

|      |                             |          |                |  |  |
| Accessibility - Parking - Public Transport - Location  On street parking Hourly bus service Disabled Access |                                              |      | service - Arriva 2          | 6 - no : | Sunday service |  |  |
| Additional Information                                                                                      |                                              |      |                             |          |                |  |  |
|                                                                                                             |                                              |      |                             |          |                |  |  |

Thornton Pn.mary School





| THORNTON                                                      |                                              |                                 |                                                   |       |           |  |  |
|---------------------------------------------------------------|----------------------------------------------|---------------------------------|---------------------------------------------------|-------|-----------|--|--|
| Settlement                                                    |                                              | ural Centre Settlement Thornton |                                                   |       |           |  |  |
| Classification                                                | within the                                   | National