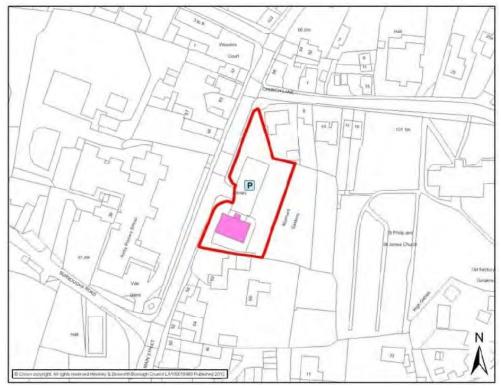

|                                                                                                                                                                       |                                           |                                         |               |           |
| <ul><li>Parking</li><li>Public Transpo</li></ul>                                                                                                                                                                    | ort                                                                                                                                                                   | Bus service<br>Sundays – A<br>Disabled Ac | approx every 20<br>Arriva 26/27<br>cess | · .           |           |

Ratby Library





| RATBY                                                                                   |                                                                                      |                                                                           |                               |                                                                 |           |  |  |
|-----------------------------------------------------------------------------------------|--------------------------------------------------------------------------------------|---------------------------------------------------------------------------|-------------------------------|-----------------------------------------------------------------|-----------|--|--|
| Settlement<br>Classification