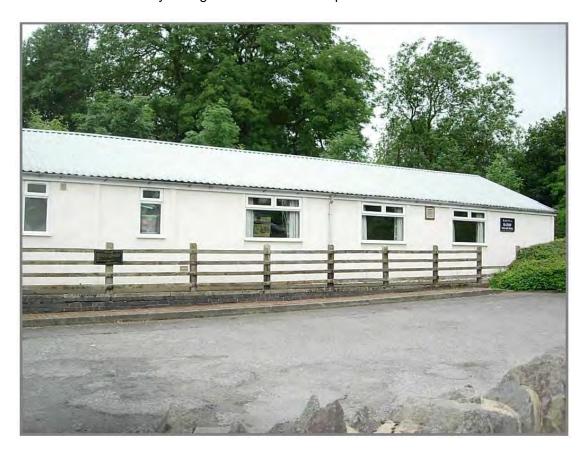

# HINCKLEY CATCHMENT AREA

| HINCKLEY                                                                                                                                                                                                                  |                                                 |            |                   |         |           |  |
|---------------------------------------------------------------------------------------------------------------------------------------------------------------------------------------------------------------------------|-------------------------------------------------|------------|-------------------|---------|-----------|--|
| Settlement                                                                                                                                                                                                                | Urban                                           |            | Settlement        |         | Hinckley  |  |
| Classification Name of Facility                                                                                                                                                                                           | Battling B                                      | rook Commu | nity Centre & Pre | e-Schoo | ol .      |  |
| Address                                                                                                                                                                                                                   | Frederick<br>Hinckley<br>Leicesters<br>LE10 0EX | shire      |                   |         |           |  |
| Operator (if known)                                                                                                                                                                                                       |                                                 |            |                   |         |           |  |
| Catchment                                                                                                                                                                                                                 | 800 metre                                       | es         | Facility Type     | Comm    | nunity    |  |
|                                                                                                                                                                                                                           |                                                 | Fac        | ilities           |         |           |  |
| Community<br>School                                                                                                                                                                                                       | Centre and                                      | d Pre      |                   |         |           |  |
| Activities                                                                                                                                                                                                                | Freq                                            | uency      | Activities        | •       | Frequency |  |
|                                                                                                                                                                                                                           |                                                 |            |                   |         |           |  |
|                                                                                                                                                                                                                           |                                                 |            |                   |         |           |  |
|                                                                                                                                                                                                                           |                                                 |            |                   |         |           |  |
|                                                                                                                                                                                                                           |                                                 |            |                   |         |           |  |
|                                                                                                                                                                                                                           |                                                 |            |                   |         |           |  |
| Accessibility Parking Public Transport Location  Disabled access Bus route 76 provides an hourly service around Wykin estate and into Hinckley Town Centre. Car parking spaces shared with Battling Brook Primary School. |                                                 |            |                   |         | re.       |  |
|                                                                                                                                                                                                                           |                                                 | Additional | Information       |         |           |  |
|                                                                                                                                                                                                                           |                                                 |            |                   |         |           |  |