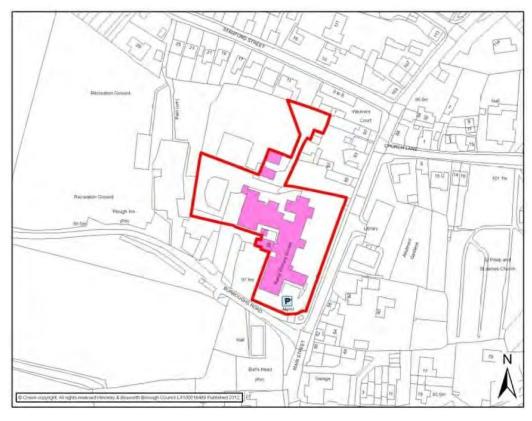

|               |           |           |  |
| Accessibility Parking Spaces to the side of building Bus service approx every 20 minutes Mon – Sat. Every hour Sundays – Arriva 26/27 Disabled Access |                                          |               |           |           |  |
| Additional Information                                                                                                                                |                                          |               |           |           |  |
|                                                                                                                                                       |                                          |               |           |           |  |

## Ratby PrimarySchool





| RATBY                                                                                                                                                                                                                              |                                                   |                               |            |  |           |  |
|------------------------------------------------------------------------------------------------------------------------------------------------------------------------------------------------------------------------------------|---------------------------------------------------|-------------------------------|------------|--|-----------|--|
| KAIDI