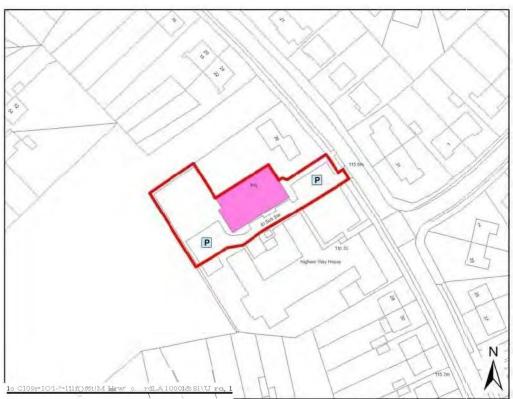

#### **Castle Mead Medical Centre**

| HINCKLEY                        |                       |              |                  |           |                    |  |
|---------------------------------|-----------------------|--------------|------------------|-----------|--------------------|--|
| Settlement                      | Urban                 |              | Settlement       |           | Hinckley           |  |
| Classification Name of Facility | Dorothy G             | oodman Low   | er School        |           |                    |  |
|                                 |                       |              | Ci Gonooi        |           |                    |  |
| Address                         | Stoke Roa<br>Hinckley | ad           |                  |           |                    |  |
|                                 | Leicesters            |              |                  |           |                    |  |
|                                 | LE10 0EA              | 1            |                  |           |                    |  |
| Operator (if known)             | Academy               | Status       |                  |           |                    |  |
| Catchment                       | 1500 meti             | es           | Facility Type    | Com       | munity             |  |
|                                 |                       | Faci         | lities           |           |                    |  |
| Special Edu                     | cation Sch            | ool          |                  |           |                    |  |
|                                 |                       |              |                  |           |                    |  |
|                                 |                       |              |                  |           |                    |  |
| Activities                      | Freq                  | uency        | Activities       | Frequency |                    |  |
|                                 |                       |              |                  |           |                    |  |
|                                 |                       |              |                  |           |                    |  |
|                                 |                       |              |                  |           |                    |  |
|                                 |                       |              |                  |           |                    |  |
|                                 |                       |              |                  |           |                    |  |
| Accessibility - Parking         |                       | Disabled Ac  |                  | a hour    | ly bus services to |  |
| - Public Transpo                | ort                   |              |                  |           | neaton and Wykin   |  |
| - Location                      |                       | Estate. No e | evening or Sunda | y Ser     | vice               |  |
| Additional Information          |                       |              |                  |           |                    |  |
| Source: Site Visits             |                       |              |                  |           |                    |  |
| http://www.dorothygoodman.co.uk |                       |              |                  |           |                    |  |
|                                 |                       |              |                  |           |                    |  |
|                                 |                       |              |                  |           |                    |  |
|                                 |                       |              |                  |           |                    |  |
|                                 |                       |              |                  |           |                    |  |