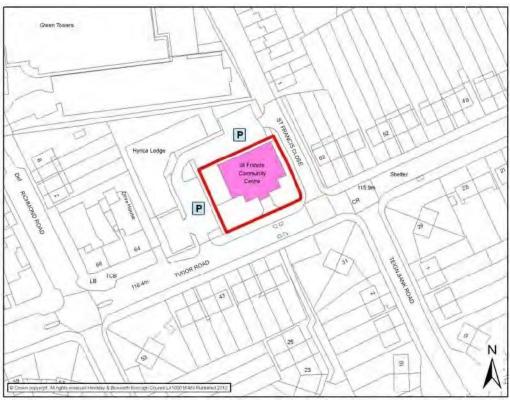

| Weekly                                               |                             | Rock Choir Weekly    |     | Weekly      |  |
| Accessibility - Parking - Public Transport - Location  No independent parking but shared parking available with the adjacent Hynca Lodge. Disabled access Bus route 82 provides a 20 minute bus service around Hinckley and Barwell.  Additional Information  Source: Site Visits http://www.stfranciscom.co.uk/ |                                                      |                             |                      |     |             |  |

#### St Francis Community Centre





| HINCKLEY                                                        |                                                                                   |                       |               |           |                       |  |
|-----------------------------------------------------------------|-----------------------------------------------------------------------------------|-----------------------|---------------|-----------|-----------------------|--|
| Settlement                                                      | Urban <b>Settlement</b>                                                           |                       |               |           | Hinckley              |  |
| Classification Name of Facility                                 | St John's