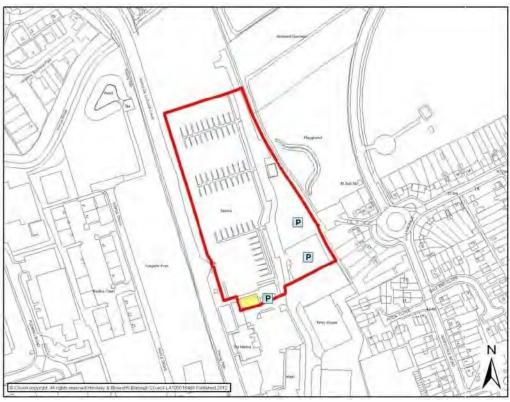

# HINCKLEY CATCHMENT AREA

| HINCKLEY                                                                                                                                                                                                                  |                                                 |            |                   |         |           |  |
|---------------------------------------------------------------------------------------------------------------------------------------------------------------------------------------------------------------------------|-------------------------------------------------|------------|-------------------|---------|-----------|--|
| Settlement                                                                                                                                                                                                                | Urban                                           |            | Settlement        |         | Hinckley  |  |
| Classification Name of Facility                                                                                                                                                                                           | Battling B                                      | rook Commu | nity Centre & Pre | e-Schoo | ol .      |  |
| Address                                                                                                                                                                                                                   | Frederick<br>Hinckley<br>Leicesters<br>LE10 0EX | shire      |                   |         |           |  |
| Operator (if known)                                                                                                                                                                                                       |                                                 |            |                   |         |           |  |
| Catchment                                                                                                                                                                                                                 | 800 metre                                       | es         | Facility Type     | Comm    | nunity    |  |
|                                                                                                                                                                                                                           |                                                 | Fac        | ilities           |         |           |  |
| Community<br>School                                                                                                                                                                                                       | Centre and                                      | d Pre      |                   |         |           |  |
| Activities                                                                                                                                                                                                                | Freq                                            | uency      | Activities        | •       | Frequency |  |
|                                                                                                                                                                                                                           |                                                 |            |                   |         |           |  |
|                                                                                                                                                                                                                           |                                                 |            |                   |         |           |  |
|                                                                                                                                                                                                                           |                                                 |            |                   |         |           |  |
|                                                                                                                                                                                                                           |                                                 |            |                   |         |           |  |
|                                                                                                                                                                                                                           |                                                 |            |                   |         |           |  |
| Accessibility Parking Public Transport Location  Disabled access Bus route 76 provides an hourly service around Wykin estate and into Hinckley Town Centre. Car parking spaces shared with Battling Brook Primary School. |                                                 |            |                   |         | re.       |  |
|                                                                                                                                                                                                                           |                                                 | Additional | Information       |         |           |  |
|                                                                                                                                                                                                                           |                                                 |            |                   |         |           |  |

Battling Brook Community Centre & Pre-School

| HINCKLEY                                                                                                                                                                                                |                                                 |                |                        |      |           |  |
|---------------------------------------------------------------------------------------------------------------------------------------------------------------------------------------------------------|-------------------------------------------------|----------------|------------------------|------|-----------|--|
| Settlement                                                                                                                                                                                              | Urban                                           |                | Settlement             |      | Hinckley  |  |
| Classification Name of Facility                                                                                                                                                                         | Battling B                                      | rook Commur    | l<br>nity Primary Scho | ol   |           |  |
| Address                                                                                                                                                                                                 | Frederick<br>Hinckley<br>Leicesters<br>LE10 0EX | shire          |                        |      |           |  |
| Operator (if known)                                                                                                                                                                                     | Leicesters                                      | shire County ( | Council                |      |           |  |
| Catchment                                                                                                                                                                                               | 800 metre                                       | es             | Facility Type          | Comr | munity    |  |
|                                                                                                                                                                                                         |                                                 | Faci           | lities                 |      |           |  |
|                                                                                                                                                                                                         |                                                 |                |                        |      |           |  |
| Activities                                                                                                                                                                                              | Freq                                            | luency         | Activities             | ;    | Frequency |  |
|                                                                                                                                                                                                         |                                                 |                |                        |      |           |  |
|                                                                                                                                                                                                         |                                                 |                |                        |      |           |  |
|                                                                                                                                                                                                         |                                                 |                |                        |      |           |  |
|                                                                                                                                                                                                         |                                                 |                |                        |      |           |  |
|                                                                                                                                                                                                         |                                                 |                |                        |      |           |  |
| Accessibility Parking Public Transport Location  Bus route 76 provides an hourly service around Wykin estate and into Hinckley Town Centre. Disabled access Approximately 30 marked car parking spaces. |                                                 |                |                        |      | tre.      |  |
| Additional Information                                                                                                                                                                                  |                                                 |                |                        |      |           |  |
|                                                                                                                                                                                                         |                                                 |                |                        |      |           |  |