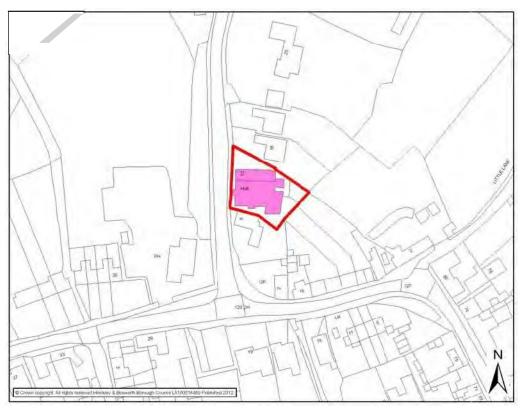

| ort                                                 | Disabled Ad                                                | service - Arriva 1<br>ccess                 | 53 - n | o Sunday service |  |  |  |
|                                                                                | Additional Information                              |                                                            |                                             |        |                  |  |  |  |
| <ul> <li>Easy interior a</li> <li>Room Hire</li> <li>Performing rig</li> </ul> |                                                     | access                                                     |                                             |        |                  |  |  |  |

#### Desford Village Hall





| DESFORD                                                                                         |                                           |                                                           |                                                           |        |                                                     |  |  |  |
|-------------------------------------------------------------------------------------------------|-------------------------------------------|-----------------------------------------------------------|-----------------------------------------------------------|--------|-----------------------------------------------------|--|--|--|
| Settlement<br>Classification                                                                    |