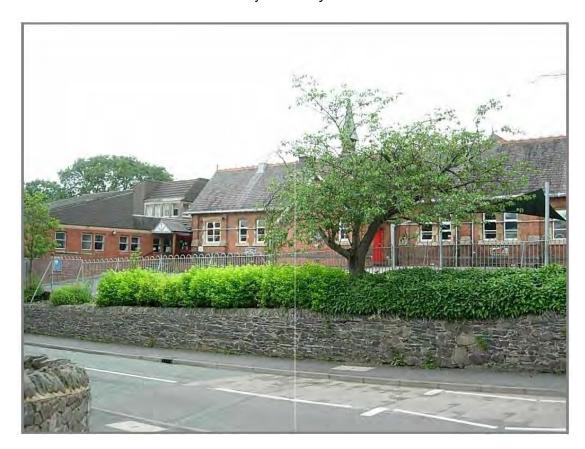

|               |           |           |  |
| Accessibility Parking Spaces to the side of building Bus service approx every 20 minutes Mon – Sat. Every hour Sundays – Arriva 26/27 Disabled Access |                                          |               |           |           |  |
| Additional Information                                                                                                                                |                                          |               |           |           |  |
|                                                                                                                                                       |                                          |               |           |           |  |

## Ratby PrimarySchool





| RATBY                                                                                                                                                                                                                              |                                                   |                               |            |  |           |  |
|------------------------------------------------------------------------------------------------------------------------------------------------------------------------------------------------------------------------------------|---------------------------------------------------|-------------------------------|------------|--|-----------|--|
| KAIDI