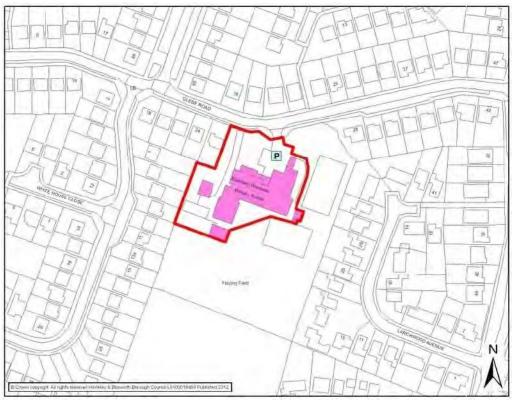

t                                              | Bus service<br>mins – Arriv<br>Disabled Ac                | a 29. No Sunday<br>cess | <ul><li>Sat</li></ul> | - Arriva 27 and every 30<br>ce |
|                                                                                        |                                                  | Additional                                                | Information             |                       |                                |
| Sourced: Site Visits http://www.elizabethv http://www.leics.gov. schools resultdetail. | uk/index/e                                       | ducation/info                                             |                         |                       |                                |

Elizabeth Woodville Pnmary School





This pade has been left blank intentionally

# MARKFIELD CATCHMENT AREA



|                                                                                                                                            |                                             | MARK                                                        | (FIELD                                                                                                                                             |                                              |           |  |  |
|--------------------------------------------------------------------------------------------------------------------------------------------|---------------------------------------------|-------------------------------------------------------------|--------