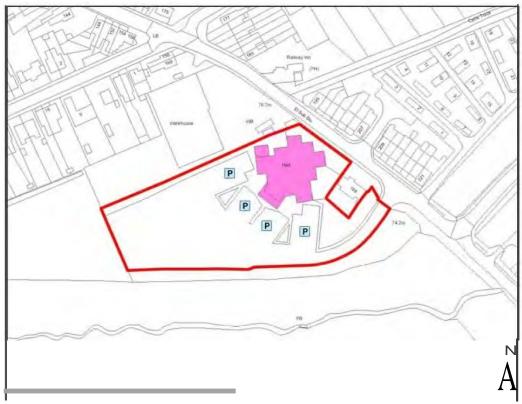

|                           |       |                             |
|                              |                                           |                           |                           |       |                             |
| - Parking Bus service        |                                           |                           | ys – Arriva 26/27<br>cess | minut | aces<br>es Mon – Sat. Every |
|                              |                                           | Additional                | Information               |       |                             |
| Sourced: Site Visits         |                                           |                           |                           |       |                             |

#### Bretheren Meeting Hall





|                                                                                                        |                                             | RA                                                                   | TBY                                                                                        |   |               |  |
|--------------------------------------------------------------------------------------------------------|---------------------------------------------|----------------------------------------------------------------------|--------------------------------------------------------------------------------------------|---|---------------|--|
| Settlement<br>Classification                                                                           |