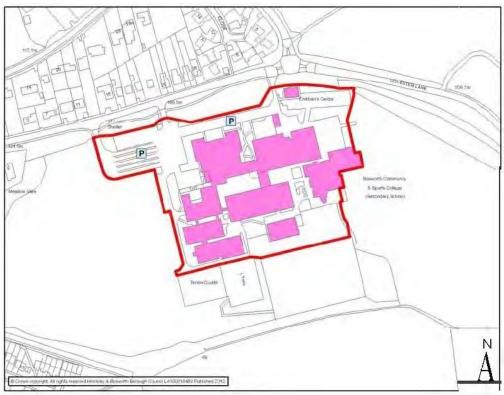

# HINCKLEY CATCHMENT AREA

| HINCKLEY                                                                                                                                                                                                                  |                                                 |            |                   |         |           |  |
|---------------------------------------------------------------------------------------------------------------------------------------------------------------------------------------------------------------------------|-------------------------------------------------|------------|-------------------|---------|-----------|--|
| Settlement                                                                                                                                                                                                                | Urban                                           |            | Settlement        |         | Hinckley  |  |
| Classification Name of Facility                                                                                                                                                                                           | Battling B                                      | rook Commu | nity Centre & Pre | e-Schoo | ol .      |  |
| Address                                                                                                                                                                                                                   | Frederick<br>Hinckley<br>Leicesters<br>LE10 0EX | shire      |                   |         |           |  |
| Operator (if known)                                                                                                                                                                                                       |                                                 |            |                   |         |           |  |
| Catchment                                                                                                                                                                                                                 | 800 metre                                       | es         | Facility Type     | Comm    | nunity    |  |
|                                                                                                                                                                                                                           |                                                 | Fac        | ilities           |         |           |  |
| Community<br>School                                                                                                                                                                                                       | Centre and                                      | d Pre      |                   |         |           |  |
| Activities                                                                                                                                                                                                                | Freq                                            | uency      | Activities        | •       | Frequency |  |
|                                                                                                                                                                                                                           |                                                 |            |                   |         |           |  |
|                                                                                                                                                                                                                           |                                                 |            |                   |         |           |  |
|                                                                                                                                                                                                                           |                                                 |            |                   |         |           |  |
|                                                                                                                                                                                                                           |                                                 |            |                   |         |           |  |
|                                                                                                                                                                                                                           |                                                 |            |                   |         |           |  |
| Accessibility Parking Public Transport Location  Disabled access Bus route 76 provides an hourly service around Wykin estate and into Hinckley Town Centre. Car parking spaces shared with Battling Brook Primary School. |                                                 |            |                   |         | re.       |  |
|                                                                                                                                                                                                                           |                                                 | Additional | Information       |         |           |  |
|                                                                                                                                                                                                                           |                                                 |            |                   |         |           |  |