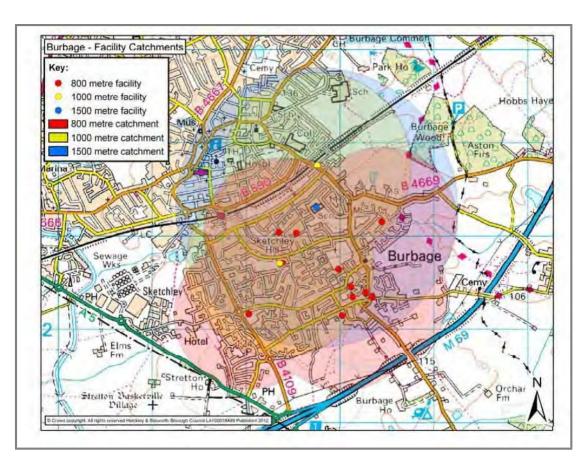

|                          |                |                                 |     |                                              |  |  |
| - <b>Location</b> Sundays - A Tours 159 |                          |                | cess to hall<br>every 30 mins M |     | Sat, every hour on<br>ns Mon – Sat – Roberts |  |  |
|                                         |                          |                |                                 |     |                                              |  |  |
|                                         |                          |                |                                 |     |                                              |  |  |

#### St Christopher's Church Hall





This page has been left blank intentionally

# BURBAGE CATCHMENT AREA



|                                                                                                   | BUR                                            | BAGE                                                                                                                            |          |           |
|---------------------------------------------------------------------------------------------------|------------------------------------------------|---------------------------------------------------------------------------------------------------------------------------------|----------|-----------|
| Settlement<br>Classification                                                                      | Urban                                          | Settlement