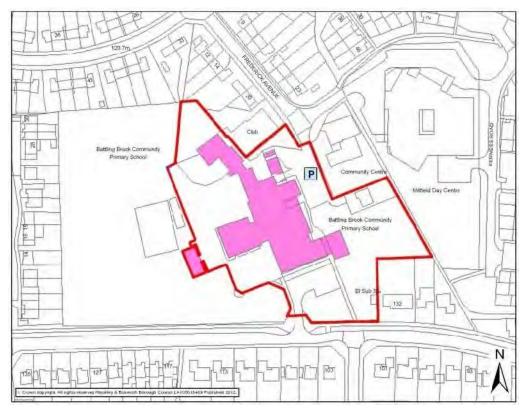

# HINCKLEY CATCHMENT AREA

| HINCKLEY                                                                                                                                                                                                                  |                                                 |            |                   |         |           |  |
|---------------------------------------------------------------------------------------------------------------------------------------------------------------------------------------------------------------------------|-------------------------------------------------|------------|-------------------|---------|-----------|--|
| Settlement                                                                                                                                                                                                                | Urban                                           |            | Settlement        |         | Hinckley  |  |
| Classification Name of Facility                                                                                                                                                                                           | Battling B                                      | rook Commu | nity Centre & Pre | e-Schoo | ol .      |  |
| Address                                                                                                                                                                                                                   | Frederick<br>Hinckley<br>Leicesters<br>LE10 0EX | shire      |                   |         |           |  |
| Operator (if known)                                                                                                                                                                                                       |                                                 |            |                   |         |           |  |
| Catchment                                                                                                                                                                                                                 | 800 metre                                       | es         | Facility Type     | Comm    | nunity    |  |
|                                                                                                                                                                                                                           |                                                 | Fac        | ilities           |         |           |  |
| Community<br>School                                                                                                                                                                                                       | Centre and                                      | d Pre      |                   |         |           |  |
| Activities                                                                                                                                                                                                                | Freq                                            | uency      | Activities        | •       | Frequency |  |
|                                                                                                                                                                                                                           |                                                 |            |                   |         |           |  |
|                                                                                                                                                                                                                           |                                                 |            |                   |         |           |  |
|                                                                                                                                                                                                                           |                                                 |            |                   |         |           |  |
|                                                                                                                                                                                                                           |                                                 |            |                   |         |           |  |
|                                                                                                                                                                                                                           |                                                 |            |                   |         |           |  |
| Accessibility Parking Public Transport Location  Disabled access Bus route 76 provides an hourly service around Wykin estate and into Hinckley Town Centre. Car parking spaces shared with Battling Brook Primary School. |                                                 |            |                   |         | re.       |  |
|                                                                                                                                                                                                                           |                                                 | Additional | Information       |         |           |  |
|                                                                                                                                                                                                                           |                                                 |            |                   |         |           |  |

Battling Brook Community Centre & Pre-School

| HINCKLEY                                                                                                                                                                                                |                                                 |                |                        |      |           |  |
|---------------------------------------------------------------------------------------------------------------------------------------------------------------------------------------------------------|-------------------------------------------------|----------------|------------------------|------|-----------|--|
| Settlement                                                                                                                                                                                              | Urban                                           |                | Settlement             |      | Hinckley  |  |
| Classification Name of Facility                                                                                                                                                                         | Battling B                                      | rook Commur    | l<br>nity Primary Scho | ol   |           |  |
| Address                                                                                                                                                                                                 | Frederick<br>Hinckley<br>Leicesters<br>LE10 0EX | shire          |                        |      |           |  |
| Operator (if known)                                                                                                                                                                                     | Leicesters                                      | shire County ( | Council                |      |           |  |
| Catchment                                                                                                                                                                                               | 800 metre                                       | es             | Facility Type          | Comr | munity    |  |
|                                                                                                                                                                                                         |                                                 | Faci           | lities                 |      |           |  |
|                                                                                                                                                                                                         |                                                 |                |                        |      |           |  |
| Activities                                                                                                                                                                                              | Freq                                            | luency         | Activities             | ;    | Frequency |  |
|                                                                                                                                                                                                         |                                                 |                |                        |      |           |  |
|                                                                                                                                                                                                         |                                                 |                |                        |      |           |  |
|                                                                                                                                                                                                         |                                                 |                |                        |      |           |  |
|                                                                                                                                                                                                         |                                                 |                |                        |      |           |  |
|                                                                                                                                                                                                         |                                                 |                |                        |      |           |  |
| Accessibility Parking Public Transport Location  Bus route 76 provides an hourly service around Wykin estate and into Hinckley Town Centre. Disabled access Approximately 30 marked car parking spaces. |                                                 |                |                        |      | tre.      |  |
| Additional Information                                                                                                                                                                                  |                                                 |                |                        |      |           |  |
|                                                                                                                                                                                                         |                                                 |                |                        |      |           |  |