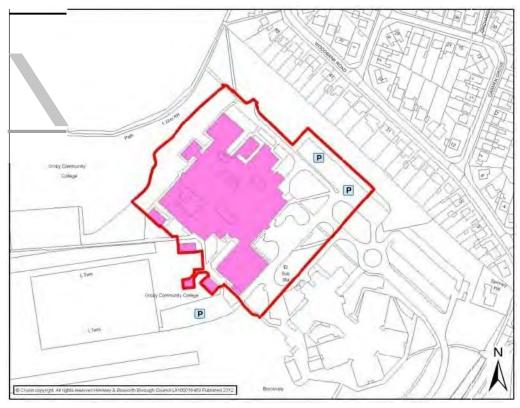

nsport - Location  Approximately 90 Car Parking Spaces with overflow parking to the rear Bus service every hour Mon – Sat - Arriva 27 and every mins – Arriva 29. No Sunday service Disabled Access  Additional Information |                        |                         |                                                                                                                                                  |          | Arriva 27 and every 30 |  |  |  |

#### **Fully Licensed Bar**

Sourced: Site Visits <a href="http://www.grobycoll.leics.sch.uk/">http://www.grobycoll.leics.sch.uk/</a>
<a href="http://www.leics.gov.uk/index/education/information\_about\_schools/schools\_resultdetail.htm?DFES=4052">http://www.leics.gov.uk/golearn\_course\_brochure.pdf</a>

Groby Community College





| GROBY                                                                                                                                                                                                                                            |                                                                                       |                                  |                                                                                                                                                                                                                                                  |   |                                 |  |  |  |  |
|----------------------------------------------------------------------------------------------------------------------------------------