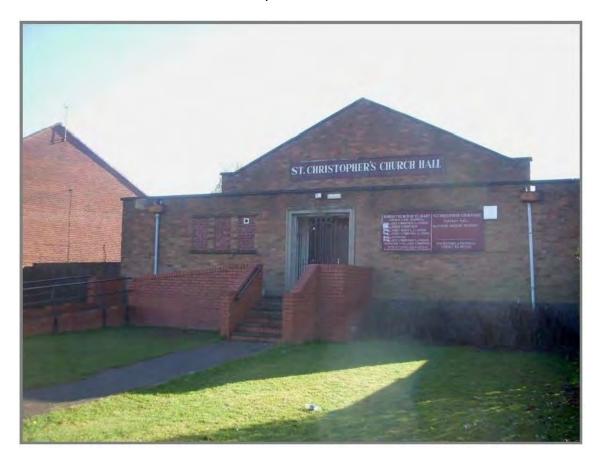

|  |  |
|                                         |                          |                |                                 |     |                                              |  |  |
| - <b>Location</b> Sundays - A Tours 159 |                          |                | cess to hall<br>every 30 mins M |     | Sat, every hour on<br>ns Mon – Sat – Roberts |  |  |
|                                         |                          |                |                                 |     |                                              |  |  |
|                                         |                          |                |                                 |     |                                              |  |  |

#### St Christopher's Church Hall





This page has been left blank intentionally

# BURBAGE CATCHMENT AREA



|                                                                                                   | BUR                                            | BAGE                                                                                                                            |          |           |
|---------------------------------------------------------------------------------------------------|------------------------------------------------|---------------------------------------------------------------------------------------------------------------------------------|----------|-----------|
| Settlement<br>Classification                                                                      | Urban