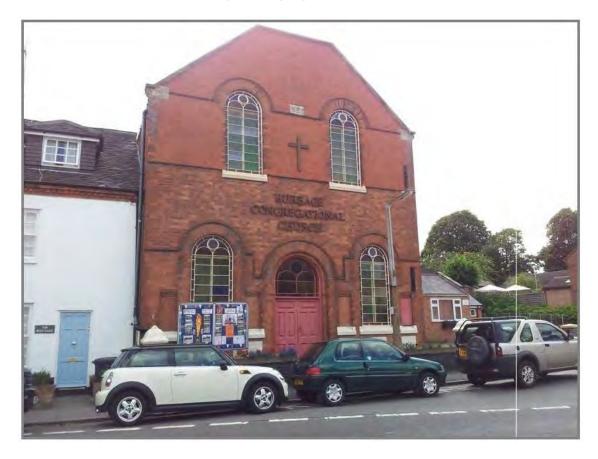

| Parish    | Submission<br>Date | Facility                                                  | Additional Info                        | Included<br>within<br>Review |
|-----------|--------------------|-----------------------------------------------------------|----------------------------------------|------------------------------|
|           | 2.12.11            | Ratby Community<br>Orchard and pondarea                   |                                        | No-open space                |
|           | 2.12.11            | Ferndale Park<br>Recreation Group                         |                                        | No-open space                |
|           |                    |                                                           |                                        |                              |
| Sheepy    | 03.02.12           | Sheepy Memorial<br>Hall                                   | Yoga, Pilates, Zumba, Bingo            | Yes-<br>Community            |
|           |                    |                                                           |                                        |                              |
| Sibson    | 03.02.12           | Village Hall                                              | Playgroup Scouts                       | Yes-<br>Community            |
|           |                    |                                                           |                                        |                              |
| Witherley | 07.02.12           | St Micheals and<br>All Angels<br>Church, Fenny<br>Drayton | Coffee Mornings                        | Yes-<br>Community            |
|           |                    |                                                           |                                        |                              |
|           | 26.10.12           | Desford Village<br>Hall                                   | N/a                                    | Yes-<br>Community            |
| Desford   | 26.10.12           | St Martins Church                                         | N/a                                    | Yes-<br>Community            |
|           | 26.10.12           | Sport in Desford                                          | N/a                                    | No-Open<br>Space             |
|           |                    |                                                           |                                        |                              |
|           | 02.12.11           | Retirement Home at Higham Way                             |                                        | Not included                 |
|           | 02.12.11           | Retirement Home at Castle Court                           | Occasional Social events               | Not included                 |
|           | 02.12.11           | Retirement Home at Hereford Way                           |                                        | Not included                 |
|           | 02.12.11           | Retirement Home at Moat House                             |                                        | Not included                 |
| Burbage   | 02.12.11           | Meadows<br>Community<br>Centre                            | Variety of meetings and social events  | Yes-<br>Community            |
| <b>m</b>  | 02.12.11           | St Catherine's<br>Church                                  | Play groups, events for elderly, fairs | No- Urban area               |
|           | 02.12.11           | The<br>Congregational<br>Church                           |                                        | No- Urban area               |
|           | 02.12.11           | The Methodist<br>Church                                   |                                        | No- Urban area               |
|           | 02.12.11           | The Pentecostal<br>Church                                 |                                        | No- Urban area               |