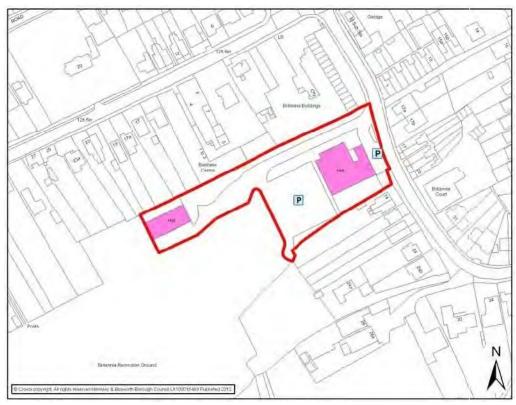

| Parish    | Submission<br>Date | Facility                                                  | Additional Info                        | Included<br>within<br>Review |
|-----------|--------------------|-----------------------------------------------------------|----------------------------------------|------------------------------|
|           | 2.12.11            | Ratby Community<br>Orchard and pondarea                   |                                        | No-open space                |
|           | 2.12.11            | Ferndale Park<br>Recreation Group                         |                                        | No-open space                |
|           |                    |                                                           |                                        |                              |
| Sheepy    | 03.02.12           | Sheepy Memorial<br>Hall                                   | Yoga, Pilates, Zumba, Bingo            | Yes-<br>Community            |
|           |                    |                                                           |                                        |                              |
| Sibson    | 03.02.12           | Village Hall                                              | Playgroup Scouts                       | Yes-<br>Community            |
|           |                    |                                                           |                                        |                              |
| Witherley | 07.02.12           | St Micheals and<br>All Angels<br>Church, Fenny<br>Drayton | Coffee Mornings                        | Yes-<br>Community            |
|           |                    |                                                           |                                        |                              |
|           | 26.10.12           | Desford Village<br>Hall                                   | N/a                                    | Yes-<br>Community            |
| Desford   | 26.10.12           | St Martins Church                                         | N/a                                    | Yes-<br>Community            |
|           | 26.10.12           | Sport in Desford                                          | N/a                                    | No-Open<br>Space             |
|           |                    |                                                           |                                        |                              |
|           | 02.12.11           | Retirement Home at Higham Way                             |                                        | Not included                 |
|           | 02.12.11           | Retirement Home at Castle Court                           | Occasional Social events               | Not included                 |
|           | 02.12.11           | Retirement Home at Hereford Way                           |                                        | Not included                 |
|           | 02.12.11           | Retirement Home at Moat House                             |                                        | Not included                 |
| Burbage   | 02.12.11           | Meadows<br>Community<br>Centre                            | Variety of meetings and social events  | Yes-<br>Community            |
| <b>m</b>  | 02.12.11           | St Catherine's<br>Church                                  | Play groups, events for elderly, fairs | No- Urban area               |
|           | 02.12.11           | The<br>Congregational<br>Church                           |                                        | No- Urban area               |
|           | 02.12.11           | The Methodist<br>Church                                   |                                        | No- Urban area               |
|           | 02.12.11           | The Pentecostal<br>Church                                 |                                        | No- Urban area               |