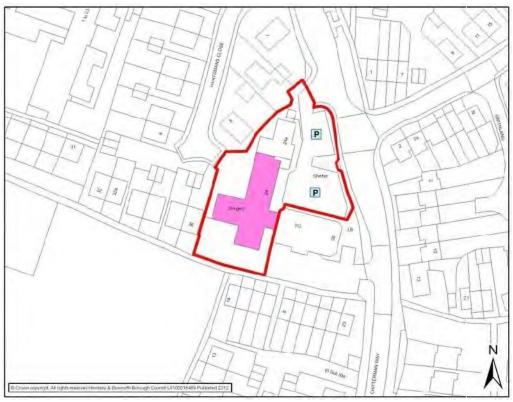

# HINCKLEY CATCHMENT AREA

| HINCKLEY                                                                                                                                                                                                                  |                                                 |            |                   |         |           |  |
|---------------------------------------------------------------------------------------------------------------------------------------------------------------------------------------------------------------------------|-------------------------------------------------|------------|-------------------|---------|-----------|--|
| Settlement                                                                                                                                                                                                                | Urban                                           |            | Settlement        |         | Hinckley  |  |
| Classification Name of Facility                                                                                                                                                                                           | Battling B                                      | rook Commu | nity Centre & Pre | e-Schoo | ol .      |  |
| Address                                                                                                                                                                                                                   | Frederick<br>Hinckley<br>Leicesters<br>LE10 0EX | shire      |                   |         |           |  |
| Operator (if known)                                                                                                                                                                                                       |                                                 |            |                   |         |           |  |
| Catchment                                                                                                                                                                                                                 | 800 metre                                       | es         | Facility Type     | Comm    | nunity    |  |
|                                                                                                                                                                                                                           |                                                 | Fac        | ilities           |         |           |  |
| Community<br>School                                                                                                                                                                                                       | Centre and                                      | d Pre      |                   |         |           |  |
| Activities                                                                                                                                                                                                                | Freq                                            | uency      | Activities        | •       | Frequency |  |
|                                                                                                                                                                                                                           |                                                 |            |                   |         |           |  |
|                                                                                                                                                                                                                           |                                                 |            |                   |         |           |  |
|                                                                                                                                                                                                                           |                                                 |            |                   |         |           |  |
|                                                                                                                                                                                                                           |                                                 |            |                   |         |           |  |
|                                                                                                                                                                                                                           |                                                 |            |                   |         |           |  |
| Accessibility Parking Public Transport Location  Disabled access Bus route 76 provides an hourly service around Wykin estate and into Hinckley Town Centre. Car parking spaces shared with Battling Brook Primary School. |                                                 |            |                   |         | re.       |  |
|                                                                                                                                                                                                                           |                                                 | Additional | Information       |         |           |  |
|                                                                                                                                                                                                                           |                                                 |            |                   |         |           |  |