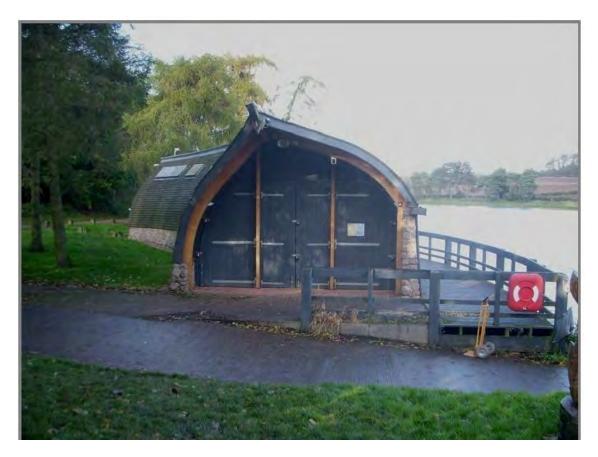

## APPENDIX 3 CONSULTATION SUMMARY

| Parish          | Submission<br>Date | Facility                                     | Additional Info                                                                  | Included<br>within<br>Review |
|-----------------|--------------------|----------------------------------------------|----------------------------------------------------------------------------------|------------------------------|
| Cadeby          | 31.01.12           | Church                                       | Grade II Listed, lacks toilets, disabled access and parking                      | Yes-<br>Community            |
|                 |                    |                                              |                                                                                  |                              |
|                 | 30.11.11           | Parish Field                                 | Used for relaxation, picnics and games                                           | No- open space               |
|                 | 30.11.11           | Heath Road Play<br>Area                      | Play equipment for lower age groups                                              | No- open space               |
|                 | 30.11.11           | Waterside mead play area                     | N/a                                                                              | No- open space               |
|                 | 30.11.11           | Market Bosworth<br>High School               | Includes Sports Hall,<br>Lounge/bar and Youth wing                               | Yes-<br>Community            |
|                 | 30.11.11           | Dixie Grammar<br>School                      | School Hall                                                                      | Yes-<br>Community            |
| ırth            | 30.11.11           | St Peter's C of E<br>Primary School          | N/a                                                                              | Yes-<br>Community            |
| Boswo           | 30.11.11           | Parish Hall                                  | N/a                                                                              | Yes-<br>Community            |
| Market Bosworth | 30.11.11           | The Free Church<br>Hall                      | N/a                                                                              | Yes-<br>Community            |
| M               | 30.11.11           | Market Bosworth<br>Rugby Club                | N/a                                                                              | No- open space               |
|                 | 30.11.11           | Market Bosworth<br>Sports and Social<br>Club | Football and Cricket                                                             | No- open space               |
|                 | 30.11.11           | Country Park                                 | Outdoor facilities                                                               | No- open space               |
|                 | 30.11.11           | Bosworth Water<br>Trust                      | Restaurant on-site                                                               | Yes-Tourist                  |
|                 | 30.11.11           | The Cedar Field                              | Soon to be licensed for events such as weddings, Charity and corporate business. | No- open space               |
|                 |                    |                                              |                                                                                  |                              |
|                 | 2.12.11            | Village Hall                                 |                                                                                  | Yes-<br>Community            |
| þý              | 2.12.11            | Ratby Parish<br>Church and<br>Church Hall    |                                                                                  | Yes-<br>Community            |
| Ratby           | 2.12.11            | Methodist Church                             |                                                                                  | Yes-<br>Community            |
|                 | 2.12.11            | Burroughs Play<br>Area                       |                                                                                  | No-open space                |
|                 | 2.12.11            | Martinshaw Wood                              |                                                                                  | No-open space                |
|                 | 2.12.11            | Ratby Sports Club                            |                                                                                  | No-open space                |