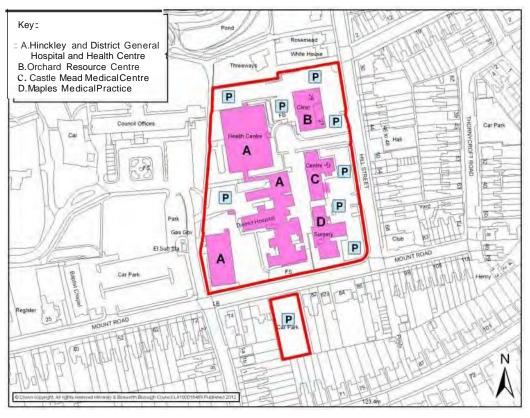

Source: Site Visits

http://www.castlemeadmedicalcentre.co.uk/

Castle Mead Medical Centre is designated under the inclusive designation of Centre for Hinckley Health which also includes-

- Orchard Resource Centre
- Maples Medical Centre
- Hinckley District Hospital & Health Centre

Hinckley District Hospital & Health Centre is designated under the inclusive designation of Centre for Hinckley Health which also includes-

- Orchard Resource Centre
- Castle Mead Medical Centre
- Maples Medical Centre