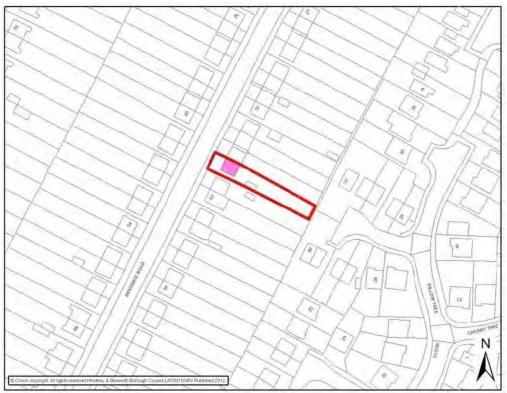

Green Towers Hinckley Club for Young People

| HINCKLEY                                                                                                                                                                                                                                                                               |                                                  |                      |                  |                |              |  |
|----------------------------------------------------------------------------------------------------------------------------------------------------------------------------------------------------------------------------------------------------------------------------------------|--------------------------------------------------|----------------------|------------------|----------------|--------------|--|
| Settlement<br>Classification                                                                                                                                                                                                                                                           | Urban                                            |                      | Settlement       |                | Hinckley     |  |
| Name of Facility                                                                                                                                                                                                                                                                       | Gwendoline                                       | e Community F        | louse            |                |              |  |
| Address                                                                                                                                                                                                                                                                                | 50 Gwendo<br>Hinckley<br>Leicestersh<br>LE10 0EZ | oline Avenue<br>nire |                  |                |              |  |
| Operator (if known)                                                                                                                                                                                                                                                                    | Hinckley &                                       | Bosworth Boro        | ough Council     |                |              |  |
| Catchment                                                                                                                                                                                                                                                                              | 800 metres                                       | 3                    | Facility Type    | Cor            | nmunity      |  |
|                                                                                                                                                                                                                                                                                        |                                                  | Faci                 | lities           |                |              |  |
|                                                                                                                                                                                                                                                                                        |                                                  |                      |                  |                |              |  |
| Activities                                                                                                                                                                                                                                                                             |                                                  | luency               | Activities       |                | Frequency    |  |
| Summer Open<br>Day                                                                                                                                                                                                                                                                     | Seasonal                                         |                      | Day Trips        |                | As organised |  |
| Zumba                                                                                                                                                                                                                                                                                  | Weekly                                           |                      | Drop in sessions |                | Weekdays     |  |
|                                                                                                                                                                                                                                                                                        |                                                  |                      |                  |                |              |  |
| Accessibility - Parking - Public Transport - Location  Disabled access On street parking to the front, two informal spaces to the rear. Bus routes 75 and 86 provide an hourly service around Wykin Estate, Morrisons, Dadlington, Higham on the Hand Nuneaton  Additional Information |                                                  |                      |                  | service around |              |  |
|                                                                                                                                                                                                                                                                                        |                                                  |                      |                  |                |              |  |