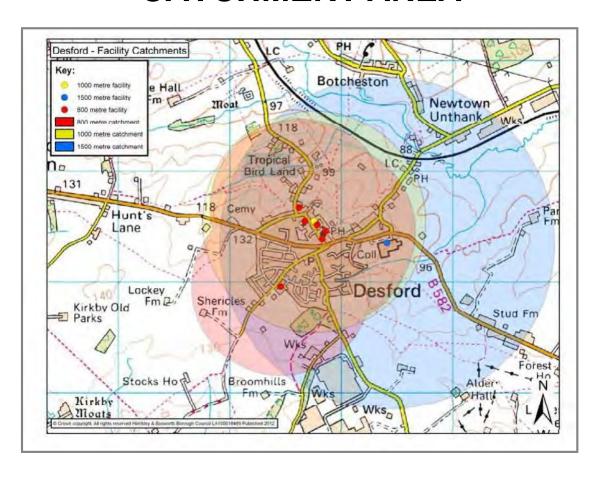

# HINCKLEY CATCHMENT AREA

| HINCKLEY                                                                                                                                                                                                                  |                                                 |            |                   |         |           |  |
|---------------------------------------------------------------------------------------------------------------------------------------------------------------------------------------------------------------------------|-------------------------------------------------|------------|-------------------|---------|-----------|--|
| Settlement                                                                                                                                                                                                                | Urban                                           |            | Settlement        |         | Hinckley  |  |
| Classification Name of Facility                                                                                                                                                                                           | Battling B                                      | rook Commu | nity Centre & Pre | e-Schoo | ol .      |  |
| Address                                                                                                                                                                                                                   | Frederick<br>Hinckley<br>Leicesters<br>LE10 0EX | shire      |                   |         |           |  |
| Operator (if known)                                                                                                                                                                                                       |                                                 |            |                   |         |           |  |
| Catchment                                                                                                                                                                                                                 | 800 metre                                       | es         | Facility Type     | Comm    | nunity    |  |
|                                                                                                                                                                                                                           |                                                 | Fac        | ilities           |         |           |  |
| Community<br>School                                                                                                                                                                                                       | Centre and                                      | d Pre      |                   |         |           |  |
| Activities                                                                                                                                                                                                                | Freq                                            | uency      | Activities        | •       | Frequency |  |
|                                                                                                                                                                                                                           |                                                 |            |                   |         |           |  |
|                                                                                                                                                                                                                           |                                                 |            |                   |         |           |  |
|                                                                                                                                                                                                                           |                                                 |            |                   |         |           |  |
|                                                                                                                                                                                                                           |                                                 |            |                   |         |           |  |
|                                                                                                                                                                                                                           |                                                 |            |                   |         |           |  |
| Accessibility Parking Public Transport Location  Disabled access Bus route 76 provides an hourly service around Wykin estate and into Hinckley Town Centre. Car parking spaces shared with Battling Brook Primary School. |                                                 |            |                   |         | re.       |  |
|                                                                                                                                                                                                                           |                                                 | Additional | Information       |         |           |  |
|                                                                                                                                                                                                                           |                                                 |            |                   |         |           |  |