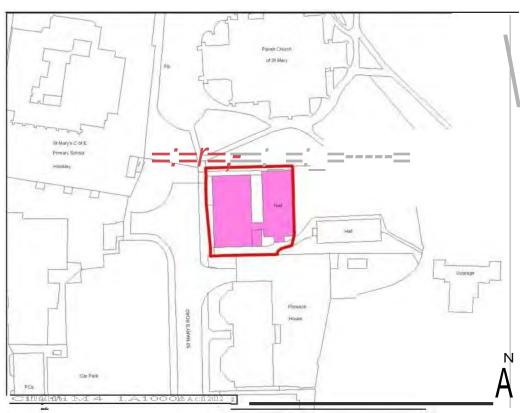

|                  | ty stands in close<br>nurch car park and a<br>to a number of bus |  |  |
|                                                       |                                                                                                                       | Additional                                               | Information      |                                                                  |  |  |
|                                                       |                                                                                                                       |                                                          |                  |                                                                  |  |  |

# StMary's Community Hall





| HINCKLEY                                       |                     |                            |                                       |          |                   |  |
|------------------------------------------------|---------------------|----------------------------|---------------------------------------|----------|-------------------|--|
| Settlement                                     | Urban               |                            | Settlement                            |          | Hinckley          |  |
| Classification Name of Facility                | Station Vi          | ew Health Ce               | ntre                                  |          |                   |  |
| Adduses                                        | Country             | I Dand