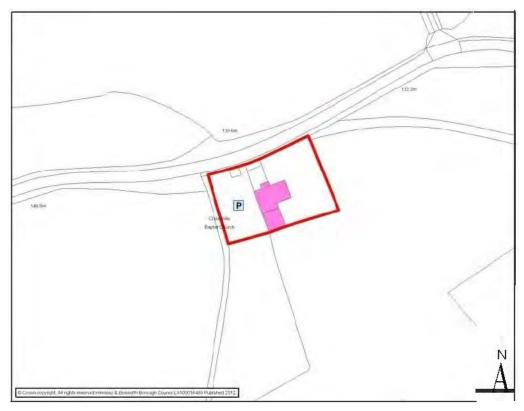

|                                                  |                                      |               |           |        |  |  |  |
|                                                                                                                                                                    |                                                  |                                      |               |           |        |  |  |  |
|                                                                                                                                                                    |                                                  |                                      |               |           |        |  |  |  |

Cross Hills Baptist Chapel





This page has been left blank intentionally

## THORNTON CATCHMENT AREA



| THORNTON                                                                                                                                                            |                                                                 |                                           |                           |      |        |  |  |
|---------------------------------------------------------------------------------------------------------------------------------------------------------------------|-----------------------------------------------------------------|-------------------------------------------|---------------------------|------|--------|--|--|
| Settlement<br>Classification