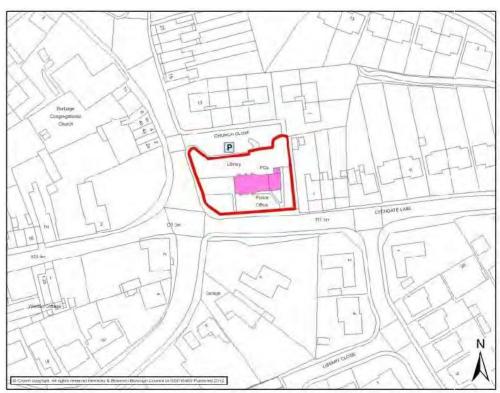

# HINCKLEY CATCHMENT AREA

| HINCKLEY                                                                                                                                                                                                                  |                                                 |            |                   |         |           |  |
|---------------------------------------------------------------------------------------------------------------------------------------------------------------------------------------------------------------------------|-------------------------------------------------|------------|-------------------|---------|-----------|--|
| Settlement                                                                                                                                                                                                                | Urban                                           |            | Settlement        |         | Hinckley  |  |
| Classification Name of Facility                                                                                                                                                                                           | Battling B                                      | rook Commu | nity Centre & Pre | e-Schoo | ol .      |  |
| Address                                                                                                                                                                                                                   | Frederick<br>Hinckley<br>Leicesters<br>LE10 0EX | shire      |                   |         |           |  |
| Operator (if known)                                                                                                                                                                                                       |                                                 |            |                   |         |           |  |
| Catchment                                                                                                                                                                                                                 | 800 metre                                       | es         | Facility Type     | Comm    | nunity    |  |
|                                                                                                                                                                                                                           |                                                 | Fac        | ilities           |         |           |  |
| Community<br>School                                                                                                                                                                                                       | Centre and                                      | d Pre      |                   |         |           |  |
| Activities                                                                                                                                                                                                                | Freq                                            | uency      | Activities        | •       | Frequency |  |
|                                                                                                                                                                                                                           |                                                 |            |                   |         |           |  |
|                                                                                                                                                                                                                           |                                                 |            |                   |         |           |  |
|                                                                                                                                                                                                                           |                                                 |            |                   |         |           |  |
|                                                                                                                                                                                                                           |                                                 |            |                   |         |           |  |
|                                                                                                                                                                                                                           |                                                 |            |                   |         |           |  |
| Accessibility Parking Public Transport Location  Disabled access Bus route 76 provides an hourly service around Wykin estate and into Hinckley Town Centre. Car parking spaces shared with Battling Brook Primary School. |                                                 |            |                   |         | re.       |  |
|                                                                                                                                                                                                                           |                                                 | Additional | Information       |         |           |  |
|                                                                                                                                                                                                                           |                                                 |            |                   |         |           |  |