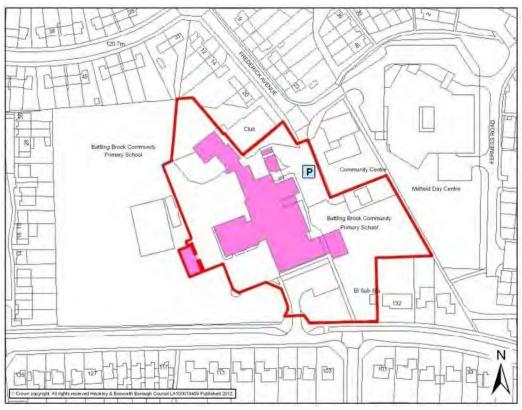

# HINCKLEY CATCHMENT AREA

| HINCKLEY                                                                                                                                                                                                                  |                                                 |            |                   |         |           |  |
|---------------------------------------------------------------------------------------------------------------------------------------------------------------------------------------------------------------------------|-------------------------------------------------|------------|-------------------|---------|-----------|--|
| Settlement                                                                                                                                                                                                                | Urban                                           |            | Settlement        |         | Hinckley  |  |
| Classification Name of Facility                                                                                                                                                                                           | Battling B                                      | rook Commu | nity Centre & Pre | e-Schoo | ol .      |  |
| Address                                                                                                                                                                                                                   | Frederick<br>Hinckley<br>Leicesters<br>LE10 0EX | shire      |                   |         |           |  |
| Operator (if known)                                                                                                                                                                                                       |                                                 |            |                   |         |           |  |
| Catchment                                                                                                                                                                                                                 | 800 metre                                       | es         | Facility Type     | Comm    | nunity    |  |
|                                                                                                                                                                                                                           |                                                 | Fac        | ilities           |         |           |  |
| Community<br>School                                                                                                                                                                                                       | Centre and                                      | d Pre      |                   |         |           |  |
| Activities                                                                                                                                                                                                                | Freq                                            | uency      | Activities        | •       | Frequency |  |
|                                                                                                                                                                                                                           |                                                 |            |                   |         |           |  |
|                                                                                                                                                                                                                           |                                                 |            |                   |         |           |  |
|                                                                                                                                                                                                                           |                                                 |            |                   |         |           |  |
|                                                                                                                                                                                                                           |                                                 |            |                   |         |           |  |
|                                                                                                                                                                                                                           |                                                 |            |                   |         |           |  |
| Accessibility Parking Public Transport Location  Disabled access Bus route 76 provides an hourly service around Wykin estate and into Hinckley Town Centre. Car parking spaces shared with Battling Brook Primary School. |                                                 |            |                   |         | re.       |  |
|                                                                                                                                                                                                                           |                                                 | Additional | Information       |         |           |  |
|                                                                                                                                                                                                                           |                                                 |            |                   |         |           |  |

Battling Brook Community Centre & Pre-School

| HINCKLEY                                                                                                                                                                                                |                                                 |                |                        |      |           |  |
|---------------------------------------------------------------------------------------------------------------------------------------------------------------------------------------------------------|-------------------------------------------------|----------------|------------------------|------|-----------|--|
| Settlement                                                                                                                                                                                              | Urban                                           |                | Settlement             |      | Hinckley  |  |
| Classification Name of Facility                                                                                                                                                                         | Battling B                                      | rook Commur    | l<br>nity Primary Scho | ol   |           |  |
| Address                                                                                                                                                                                                 | Frederick<br>Hinckley<br>Leicesters<br>LE10 0EX | shire          |                        |      |           |  |
| Operator (if known)                                                                                                                                                                                     | Leicesters                                      | shire County ( | Council                |      |           |  |
| Catchment                                                                                                                                                                                               | 800 metre                                       | es             | Facility Type          | Comr | munity    |  |
|                                                                                                                                                                                                         |                                                 | Faci           | lities                 |      |           |  |
|                                                                                                                                                                                                         |                                                 |                |                        |      |           |  |
| Activities                                                                                                                                                                                              | Freq                                            | luency         | Activities             | ;    | Frequency |  |
|                                                                                                                                                                                                         |                                                 |                |                        |      |           |  |
|                                                                                                                                                                                                         |                                                 |                |                        |      |           |  |
|                                                                                                                                                                                                         |                                                 |                |                        |      |           |  |
|                                                                                                                                                                                                         |                                                 |                |                        |      |           |  |
|                                                                                                                                                                                                         |                                                 |                |                        |      |           |  |
| Accessibility Parking Public Transport Location  Bus route 76 provides an hourly service around Wykin estate and into Hinckley Town Centre. Disabled access Approximately 30 marked car parking spaces. |                                                 |                |                        |      | tre.      |  |
| Additional Information                                                                                                                                                                                  |                                                 |                |                        |      |           |  |
|                                                                                                                                                                                                         |                                                 |                |                        |      |           |  |