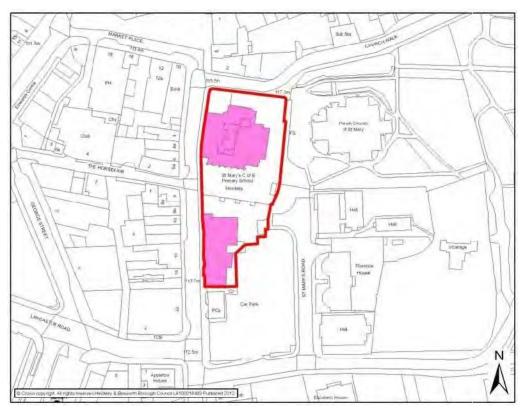

# HINCKLEY CATCHMENT AREA

| HINCKLEY                                                                                                                                                                                                                  |                                                 |            |                   |         |           |  |
|---------------------------------------------------------------------------------------------------------------------------------------------------------------------------------------------------------------------------|-------------------------------------------------|------------|-------------------|---------|-----------|--|
| Settlement                                                                                                                                                                                                                | Urban                                           |            | Settlement        |         | Hinckley  |  |
| Classification Name of Facility                                                                                                                                                                                           | Battling B                                      | rook Commu | nity Centre & Pre | e-Schoo | ol .      |  |
| Address                                                                                                                                                                                                                   | Frederick<br>Hinckley<br>Leicesters<br>LE10 0EX | shire      |                   |         |           |  |
| Operator (if known)                                                                                                                                                                                                       |                                                 |            |                   |         |           |  |
| Catchment                                                                                                                                                                                                                 | 800 metre                                       | es         | Facility Type     | Comm    | nunity    |  |
|                                                                                                                                                                                                                           |                                                 | Fac        | ilities           |         |           |  |
| Community<br>School                                                                                                                                                                                                       | Centre and                                      | d Pre      |                   |         |           |  |
| Activities                                                                                                                                                                                                                | Freq                                            | uency      | Activities        | •       | Frequency |  |
|                                                                                                                                                                                                                           |                                                 |            |                   |         |           |  |
|                                                                                                                                                                                                                           |                                                 |            |                   |         |           |  |
|                                                                                                                                                                                                                           |                                                 |            |                   |         |           |  |
|                                                                                                                                                                                                                           |                                                 |            |                   |         |           |  |
|                                                                                                                                                                                                                           |                                                 |            |                   |         |           |  |
| Accessibility Parking Public Transport Location  Disabled access Bus route 76 provides an hourly service around Wykin estate and into Hinckley Town Centre. Car parking spaces shared with Battling Brook Primary School. |                                                 |            |                   |         | re.       |  |
|                                                                                                                                                                                                                           |                                                 | Additional | Information       |         |           |  |
|                                                                                                                                                                                                                           |                                                 |            |                   |         |           |  |

Battling Brook Community Centre & Pre-School

| HINCKLEY                                                                                                                                                                                                |                                                 |                |                        |      |           |  |
|---------------------------------------------------------------------------------------------------------------------------------------------------------------------------------------------------------|-------------------------------------------------|----------------|------------------------|------|-----------|--|
| Settlement                                                                                                                                                                                              | Urban                                           |                | Settlement             |      | Hinckley  |  |
| Classification Name of Facility                                                                                                                                                                         | Battling B                                      | rook Commur    | l<br>nity Primary Scho | ol   |           |  |
| Address                                                                                                                                                                                                 | Frederick<br>Hinckley<br>Leicesters<br>LE10 0EX | shire          |                        |      |           |  |
| Operator (if known)                                                                                                                                                                                     | Leicesters                                      | shire County ( | Council                |      |           |  |
| Catchment                                                                                                                                                                                               | 800 metre                                       | es             | Facility Type          | Comr | munity    |  |
|                                                                                                                                                                                                         |                                                 | Faci           | lities                 |      |           |  |
|                                                                                                                                                                                                         |                                                 |                |                        |      |           |  |
| Activities                                                                                                                                                                                              | Freq                                            | luency         | Activities             | ;    | Frequency |  |
|                                                                                                                                                                                                         |                                                 |                |                        |      |           |  |
|                                                                                                                                                                                                         |                                                 |                |                        |      |           |  |
|                                                                                                                                                                                                         |                                                 |                |                        |      |           |  |
|                                                                                                                                                                                                         |                                                 |                |                        |      |           |  |
|                                                                                                                                                                                                         |                                                 |                |                        |      |           |  |
| Accessibility Parking Public Transport Location  Bus route 76 provides an hourly service around Wykin estate and into Hinckley Town Centre. Disabled access Approximately 30 marked car parking spaces. |                                                 |                |                        |      | tre.      |  |
| Additional Information                                                                                                                                                                                  |                                                 |                |                        |      |           |  |
|                                                                                                                                                                                                         |                                                 |                |                        |      |           |  |