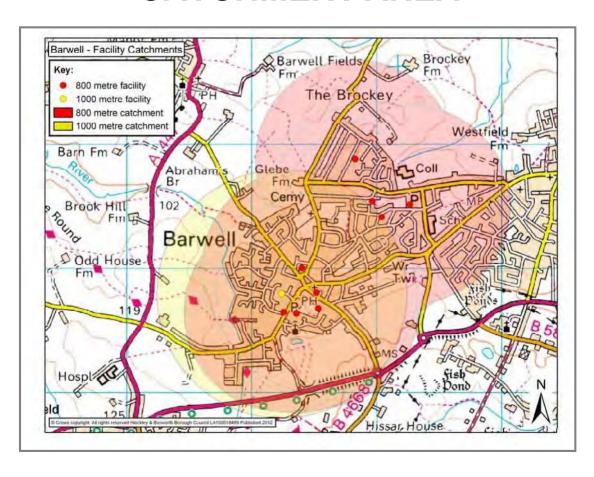

# HINCKLEY CATCHMENT AREA

| HINCKLEY                                                                                                                                                                                                                  |                                                 |            |                   |         |           |  |
|---------------------------------------------------------------------------------------------------------------------------------------------------------------------------------------------------------------------------|-------------------------------------------------|------------|-------------------|---------|-----------|--|
| Settlement                                                                                                                                                                                                                | Urban                                           |            | Settlement        |         | Hinckley  |  |
| Classification Name of Facility                                                                                                                                                                                           | Battling B                                      | rook Commu | nity Centre & Pre | e-Schoo | ol .      |  |
| Address                                                                                                                                                                                                                   | Frederick<br>Hinckley<br>Leicesters<br>LE10 0EX | shire      |                   |         |           |  |
| Operator (if known)                                                                                                                                                                                                       |                                                 |            |                   |         |           |  |
| Catchment                                                                                                                                                                                                                 | 800 metre                                       | es         | Facility Type     | Comm    | nunity    |  |
|                                                                                                                                                                                                                           |                                                 | Fac        | ilities           |         |           |  |
| Community<br>School                                                                                                                                                                                                       | Centre and                                      | d Pre      |                   |         |           |  |
| Activities                                                                                                                                                                                                                | Freq                                            | uency      | Activities        | •       | Frequency |  |
|                                                                                                                                                                                                                           |                                                 |            |                   |         |           |  |
|                                                                                                                                                                                                                           |                                                 |            |                   |         |           |  |
|                                                                                                                                                                                                                           |                                                 |            |                   |         |           |  |
|                                                                                                                                                                                                                           |                                                 |            |                   |         |           |  |
|                                                                                                                                                                                                                           |                                                 |            |                   |         |           |  |
| Accessibility Parking Public Transport Location  Disabled access Bus route 76 provides an hourly service around Wykin estate and into Hinckley Town Centre. Car parking spaces shared with Battling Brook Primary School. |                                                 |            |                   |         | re.       |  |
|                                                                                                                                                                                                                           |                                                 | Additional | Information       |         |           |  |
|                                                                                                                                                                                                                           |                                                 |            |                   |         |           |  |

Battling Brook Community Primary School

|                                                                                                                                                                          | Urban                                           | Settlement      | Hinckley  |  |  |
|--------------------------------------------------------------------------------------------------------------------------------------------------------------------------|-------------------------------------------------|-----------------|-----------|--|--|
|                                                                                                                                                                          | Castle Mead Medical (                           | Centre (C)      |           |  |  |
|                                                                                                                                                                          | 33 Hill Street Hinckley Leicestershire LE10 1DS |                 |           |  |  |
|                                                                                                                                                                          | National Health Service                         | е               |           |  |  |
|                                                                                                                                                                          | 1000 metres                                     | Facility Type C | ommunity  |  |  |
|                                                                                                                                                                          |                                                 |                 |           |  |  |
| <ul><li>Medical Cer</li><li>Pharmacy</li></ul>                                                                                                                           | ntre                                            |                 |           |  |  |
|                                                                                                                                                                          | Frequency                                       | Activities      | Frequency |  |  |
|                                                                                                                                                                          |                                                 |                 |           |  |  |
|                                                                                                                                                                          |                                                 |                 |           |  |  |
|                                                                                                                                                                          |                                                 |                 |           |  |  |
|                                                                                                                                                                          |                                                 |                 |           |  |  |
|                                                                                                                                                                          |                                                 |                 |           |  |  |
| Approximately 15 marked car parking spaces and 2 disabled spaces. Disabled access Site is situated in close proximity to a number of bus route and Hinckley Bus Station. |                                                 |                 |           |  |  |

Source: Site Visits

http://www.castlemeadmedicalcentre.co.uk/

Castle Mead Medical Centre is designated under the inclusive designation of Centre for Hinckley Health which also includes-

- Orchard Resource Centre
- Maples Medical Centre
- Hinckley District Hospital & Health Centre