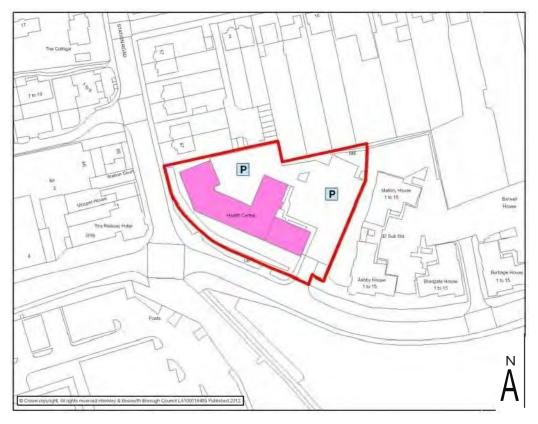

Battling Brook Community Primary School

|                                                                                                                                                                          | Urban                                           | Settlement      | Hinckley  |  |  |
|--------------------------------------------------------------------------------------------------------------------------------------------------------------------------|-------------------------------------------------|-----------------|-----------|--|--|
|                                                                                                                                                                          | Castle Mead Medical (                           | Centre (C)      |           |  |  |
|                                                                                                                                                                          | 33 Hill Street Hinckley Leicestershire LE10 1DS |                 |           |  |  |
|                                                                                                                                                                          | National Health Service                         | е               |           |  |  |
|                                                                                                                                                                          | 1000 metres                                     | Facility Type C | ommunity  |  |  |
|                                                                                                                                                                          |                                                 |                 |           |  |  |
| <ul><li>Medical Cer</li><li>Pharmacy</li></ul>                                                                                                                           | ntre                                            |                 |           |  |  |
|                                                                                                                                                                          | Frequency                                       | Activities      | Frequency |  |  |
|                                                                                                                                                                          |                                                 |                 |           |  |  |
|                                                                                                                                                                          |                                                 |                 |           |  |  |
|                                                                                                                                                                          |                                                 |                 |           |  |  |
|                                                                                                                                                                          |                                                 |                 |           |  |  |
|                                                                                                                                                                          |                                                 |                 |           |  |  |
| Approximately 15 marked car parking spaces and 2 disabled spaces. Disabled access Site is situated in close proximity to a number of bus route and Hinckley Bus Station. |                                                 |                 |           |  |  |

Source: Site Visits

http://www.castlemeadmedicalcentre.co.uk/

Castle Mead Medical Centre is designated under the inclusive designation of Centre for Hinckley Health which also includes-

- Orchard Resource Centre
- Maples Medical Centre
- Hinckley District Hospital & Health Centre