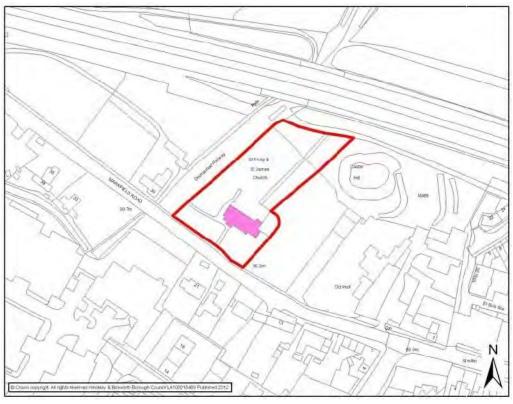

# APPENDIX 6a URBAN

aleftbla interingent

This pai

# HINCKLEY CATCHMENT AREA

| HINCKLEY                                                                                                                                                                                                                  |                                                 |            |                   |         |           |  |
|---------------------------------------------------------------------------------------------------------------------------------------------------------------------------------------------------------------------------|-------------------------------------------------|------------|-------------------|---------|-----------|--|
| Settlement                                                                                                                                                                                                                | Urban                                           |            | Settlement        |         | Hinckley  |  |
| Classification Name of Facility                                                                                                                                                                                           | Battling B                                      | rook Commu | nity Centre & Pre | e-Schoo | ol .      |  |
| Address                                                                                                                                                                                                                   | Frederick<br>Hinckley<br>Leicesters<br>LE10 0EX | shire      |                   |         |           |  |
| Operator (if known)                                                                                                                                                                                                       |                                                 |            |                   |         |           |  |
| Catchment                                                                                                                                                                                                                 | 800 metre                                       | es         | Facility Type     | Comm    | nunity    |  |
|                                                                                                                                                                                                                           |                                                 | Fac        | ilities           |         |           |  |
| Community<br>School                                                                                                                                                                                                       | Centre and                                      | d Pre      |                   |         |           |  |
| Activities                                                                                                                                                                                                                | Freq                                            | uency      | Activities        | •       | Frequency |  |
|                                                                                                                                                                                                                           |                                                 |            |                   |         |           |  |
|                                                                                                                                                                                                                           |                                                 |            |                   |         |           |  |
|                                                                                                                                                                                                                           |                                                 |            |                   |         |           |  |
|                                                                                                                                                                                                                           |                                                 |            |                   |         |           |  |
|                                                                                                                                                                                                                           |                                                 |            |                   |         |           |  |
| Accessibility Parking Public Transport Location  Disabled access Bus route 76 provides an hourly service around Wykin estate and into Hinckley Town Centre. Car parking spaces shared with Battling Brook Primary School. |                                                 |            |                   |         | re.       |  |
|                                                                                                                                                                                                                           |                                                 | Additional | Information       |         |           |  |
|                                                                                                                                                                                                                           |                                                 |            |                   |         |           |  |