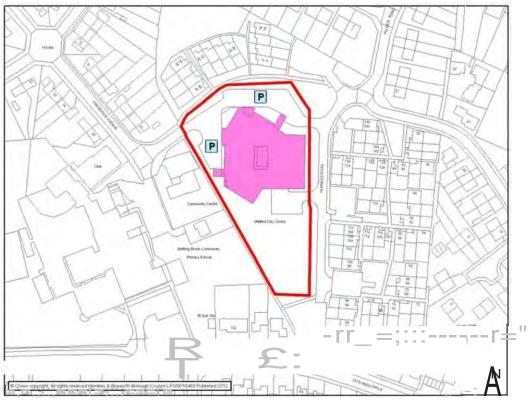

# HINCKLEY CATCHMENT AREA

| HINCKLEY                                                                                                                                                                                                                  |                                                 |            |                   |         |           |  |
|---------------------------------------------------------------------------------------------------------------------------------------------------------------------------------------------------------------------------|-------------------------------------------------|------------|-------------------|---------|-----------|--|
| Settlement                                                                                                                                                                                                                | Urban                                           |            | Settlement        |         | Hinckley  |  |
| Classification Name of Facility                                                                                                                                                                                           | Battling B                                      | rook Commu | nity Centre & Pre | e-Schoo | ol .      |  |
| Address                                                                                                                                                                                                                   | Frederick<br>Hinckley<br>Leicesters<br>LE10 0EX | shire      |                   |         |           |  |
| Operator (if known)                                                                                                                                                                                                       |                                                 |            |                   |         |           |  |
| Catchment                                                                                                                                                                                                                 | 800 metre                                       | es         | Facility Type     | Comm    | nunity    |  |
|                                                                                                                                                                                                                           |                                                 | Fac        | ilities           |         |           |  |
| Community<br>School                                                                                                                                                                                                       | Centre and                                      | d Pre      |                   |         |           |  |
| Activities                                                                                                                                                                                                                | Freq                                            | uency      | Activities        | •       | Frequency |  |
|                                                                                                                                                                                                                           |                                                 |            |                   |         |           |  |
|                                                                                                                                                                                                                           |                                                 |            |                   |         |           |  |
|                                                                                                                                                                                                                           |                                                 |            |                   |         |           |  |
|                                                                                                                                                                                                                           |                                                 |            |                   |         |           |  |
|                                                                                                                                                                                                                           |                                                 |            |                   |         |           |  |
| Accessibility Parking Public Transport Location  Disabled access Bus route 76 provides an hourly service around Wykin estate and into Hinckley Town Centre. Car parking spaces shared with Battling Brook Primary School. |                                                 |            |                   |         | re.       |  |
|                                                                                                                                                                                                                           |                                                 | Additional | Information       |         |           |  |
|                                                                                                                                                                                                                           |                                                 |            |                   |         |           |  |

Battling Brook Community Centre & Pre-School

| HINCKLEY                                                                                                                                                                                                |                                                 |                |                        |      |           |  |
|---------------------------------------------------------------------------------------------------------------------------------------------------------------------------------------------------------|-------------------------------------------------|----------------|------------------------|------|-----------|--|
| Settlement                                                                                                                                                                                              | Urban                                           |                | Settlement             |      | Hinckley  |  |
| Classification Name of Facility                                                                                                                                                                         | Battling B                                      | rook Commur    | l<br>nity Primary Scho | ol   |           |  |
| Address                                                                                                                                                                                                 | Frederick<br>Hinckley<br>Leicesters<br>LE10 0EX | shire          |                        |      |           |  |
| Operator (if known)                                                                                                                                                                                     | Leicesters                                      | shire County ( | Council                |      |           |  |
| Catchment                                                                                                                                                                                               | 800 metre                                       | es             | Facility Type          | Comr | munity    |  |
|                                                                                                                                                                                                         |                                                 | Faci           | lities                 |      |           |  |
|                                                                                                                                                                                                         |                                                 |                |                        |      |           |  |
| Activities                                                                                                                                                                                              | Freq                                            | luency         | Activities             | ;    | Frequency |  |
|                                                                                                                                                                                                         |                                                 |                |                        |      |           |  |
|                                                                                                                                                                                                         |                                                 |                |                        |      |           |  |
|                                                                                                                                                                                                         |                                                 |                |                        |      |           |  |
|                                                                                                                                                                                                         |                                                 |                |                        |      |           |  |
|                                                                                                                                                                                                         |                                                 |                |                        |      |           |  |
| Accessibility Parking Public Transport Location  Bus route 76 provides an hourly service around Wykin estate and into Hinckley Town Centre. Disabled access Approximately 30 marked car parking spaces. |                                                 |                |                        |      | tre.      |  |
| Additional Information                                                                                                                                                                                  |                                                 |                |                        |      |           |  |
|                                                                                                                                                                                                         |                                                 |                |                        |      |           |  |