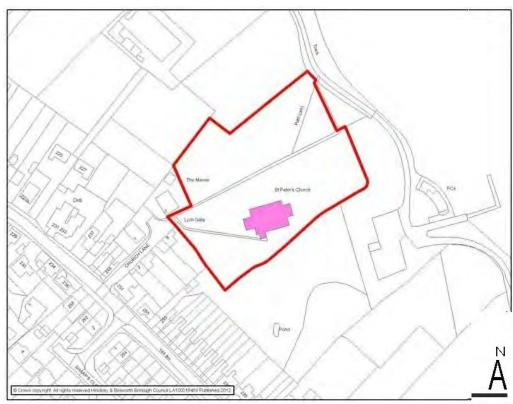

## APPENDIX 3 CONSULTATION SUMMARY

| Parish          | Submission<br>Date | Facility                                     | Additional Info                                                                  | Included<br>within<br>Review |
|-----------------|--------------------|----------------------------------------------|----------------------------------------------------------------------------------|------------------------------|
| Cadeby          | 31.01.12           | Church                                       | Grade II Listed, lacks toilets, disabled access and parking                      | Yes-<br>Community            |
|                 |                    |                                              |                                                                                  |                              |
|                 | 30.11.11           | Parish Field                                 | Used for relaxation, picnics and games                                           | No- open space               |
|                 | 30.11.11           | Heath Road Play<br>Area                      | Play equipment for lower age groups                                              | No- open space               |
|                 | 30.11.11           | Waterside mead play area                     | N/a                                                                              | No- open space               |
|                 | 30.11.11           | Market Bosworth<br>High School               | Includes Sports Hall,<br>Lounge/bar and Youth wing                               | Yes-<br>Community            |
|                 | 30.11.11           | Dixie Grammar<br>School                      | School Hall                                                                      | Yes-<br>Community            |
| ırth            | 30.11.11           | St Peter's C of E<br>Primary School          | N/a                                                                              | Yes-<br>Community            |
| Boswo           | 30.11.11           | Parish Hall                                  | N/a                                                                              | Yes-<br>Community            |
| Market Bosworth | 30.11.11           | The Free Church<br>Hall                      | N/a                                                                              | Yes-<br>Community            |
| M               | 30.11.11           | Market Bosworth<br>Rugby Club                | N/a                                                                              | No- open space               |
|                 | 30.11.11           | Market Bosworth<br>Sports and Social<br>Club | Football and Cricket                                                             | No- open space               |
|                 | 30.11.11           | Country Park                                 | Outdoor facilities                                                               | No- open space               |
|                 | 30.11.11           | Bosworth Water<br>Trust                      | Restaurant on-site                                                               | Yes-Tourist                  |
|                 | 30.11.11           | The Cedar Field                              | Soon to be licensed for events such as weddings, Charity and corporate business. | No- open space               |
|                 |                    |                                              |                                                                                  |                              |
|                 | 2.12.11            | Village Hall                                 |                                                                                  | Yes-<br>Community            |
| þý              | 2.12.11            | Ratby Parish<br>Church and<br>Church Hall    |                                                                                  | Yes-<br>Community            |
| Ratby           | 2.12.11            | Methodist Church                             |                                                                                  | Yes-<br>Community            |
|                 | 2.12.11            | Burroughs Play<br>Area                       |                                                                                  | No-open space                |
|                 | 2.12.11            | Martinshaw Wood                              |                                                                                  | No-open space                |
|                 | 2.12.11            | Ratby Sports Club                            |                                                                                  | No-open space                |