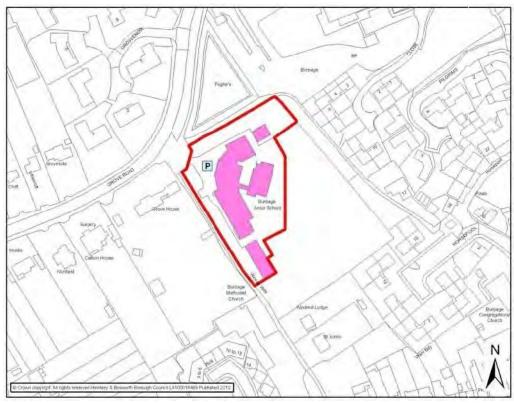

# APPENDIX 6a URBAN

aleftbla interingent

This pai

# HINCKLEY CATCHMENT AREA

| HINCKLEY                                                                                                                                                                                                                  |                                                 |            |                   |         |           |  |
|---------------------------------------------------------------------------------------------------------------------------------------------------------------------------------------------------------------------------|-------------------------------------------------|------------|-------------------|---------|-----------|--|
| Settlement                                                                                                                                                                                                                | Urban                                           |            | Settlement        |         | Hinckley  |  |
| Classification Name of Facility                                                                                                                                                                                           | Battling B                                      | rook Commu | nity Centre & Pre | e-Schoo | ol .      |  |
| Address                                                                                                                                                                                                                   | Frederick<br>Hinckley<br>Leicesters<br>LE10 0EX | shire      |                   |         |           |  |
| Operator (if known)                                                                                                                                                                                                       |                                                 |            |                   |         |           |  |
| Catchment                                                                                                                                                                                                                 | 800 metre                                       | es         | Facility Type     | Comm    | nunity    |  |
|                                                                                                                                                                                                                           |                                                 | Fac        | ilities           |         |           |  |
| Community<br>School                                                                                                                                                                                                       | Centre and                                      | d Pre      |                   |         |           |  |
| Activities                                                                                                                                                                                                                | Freq                                            | uency      | Activities        | •       | Frequency |  |
|                                                                                                                                                                                                                           |                                                 |            |                   |         |           |  |
|                                                                                                                                                                                                                           |                                                 |            |                   |         |           |  |
|                                                                                                                                                                                                                           |                                                 |            |                   |         |           |  |
|                                                                                                                                                                                                                           |                                                 |            |                   |         |           |  |
|                                                                                                                                                                                                                           |                                                 |            |                   |         |           |  |
| Accessibility Parking Public Transport Location  Disabled access Bus route 76 provides an hourly service around Wykin estate and into Hinckley Town Centre. Car parking spaces shared with Battling Brook Primary School. |                                                 |            |                   |         | re.       |  |
|                                                                                                                                                                                                                           |                                                 | Additional | Information       |         |           |  |
|                                                                                                                                                                                                                           |                                                 |            |                   |         |           |  |