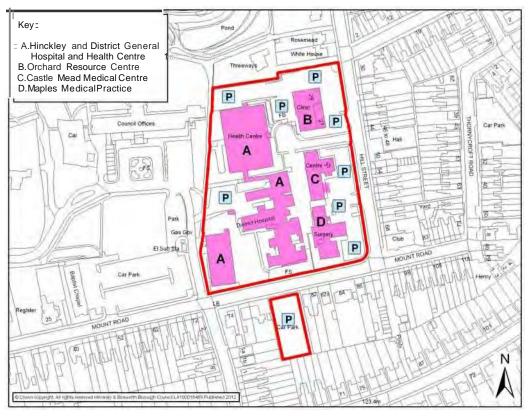

Source: Site Visits

http://www.castlemeadmedicalcentre.co.uk/

Castle Mead Medical Centre is designated under the inclusive designation of Centre for Hinckley Health which also includes-

- Orchard Resource Centre
- Maples Medical Centre
- Hinckley District Hospital & Health Centre

#### **Castle Mead Medical Centre**

| HINCKLEY                        |                       |              |                  |           |                    |  |
|---------------------------------|-----------------------|--------------|------------------|-----------|--------------------|--|
| Settlement                      | Urban                 |              | Settlement       |           | Hinckley           |  |
| Classification Name of Facility | Dorothy G             | oodman Low   | er School        |           |                    |  |
|                                 |                       |              | Ci Gonooi        |           |                    |  |
| Address                         | Stoke Roa<br>Hinckley | ad           |                  |           |                    |  |
|                                 | Leicesters            |              |                  |           |                    |  |
|                                 | LE10 0EA              | 1            |                  |           |                    |  |
| Operator (if known)             | Academy               | Status       |                  |           |                    |  |
| Catchment                       | 1500 meti             | es           | Facility Type    | Com       | munity             |  |
|                                 |                       | Faci         | lities           |           |                    |  |
| Special Edu                     | cation Sch            | ool          |                  |           |                    |  |
|                                 |                       |              |                  |           |                    |  |
|                                 |                       |              |                  |           |                    |  |
| Activities                      | Freq                  | uency        | Activities       | Frequency |                    |  |
|                                 |                       |              |                  |           |                    |  |
|                                 |                       |              |                  |           |                    |  |
|                                 |                       |              |                  |           |                    |  |
|                                 |                       |              |                  |           |                    |  |
|                                 |                       |              |                  |           |                    |  |
| Accessibility - Parking         |                       | Disabled Ac  |                  | a hour    | ly bus services to |  |
| - Public Transpo                | ort                   |              |                  |           | neaton and Wykin   |  |
| - Location                      |                       | Estate. No e | evening or Sunda | y Ser     | vice               |  |
| Additional Information          |                       |              |                  |           |                    |  |
| Source: Site Visits             |                       |              |                  |           |                    |  |
| http://www.dorothygoodman.co.uk |                       |              |                  |           |                    |  |
|                                 |                       |              |                  |           |                    |  |
|                                 |                       |              |                  |           |                    |  |
|                                 |                       |              |                  |           |                    |  |
|                                 |                       |              |                  |           |                    |  |

Hinckley & Bosworth Community Hospitai(Sunnyside)

| HINCKLEY                          |                                                                             |      |                                          |           |                                                                   |  |  |  |  |
|-----------------------------------|-----------------------------------------------------------------------------|------|------------------------------------------|-----------|-------------------------------------------------------------------|--|--|--|--|
| Settlement<br>Classification      | Urban                                                                       |      | Settlement                               |           | Hinckley                                                          |  |  |  |  |
| Name of Facility                  | Centre of Health - Hinckley & District General Hospital & Health Centre (A) |      |                                          |           |                                                                   |  |  |  |  |
| Address                           | Mount Road and Hill Street Hinckley Leicestershire LE10 1DS                 |      |                                          |           |                                                                   |  |  |  |  |
| Operator (if known)               | National Health Service                                                     |      |                                          |           |                                                                   |  |  |  |  |
| Catchment                         | 1500 metr                                                                   | es   | Facility Type                            | Community |                                                                   |  |  |  |  |
|                                   |                                                                             | Faci | lities                                   |           |                                                                   |  |  |  |  |
| Outpatient s                      |                                                                             |      |                                          |           |                                                                   |  |  |  |  |
| Activities                        | Frequency                                                                   |      | Activities                               |           | Frequency                                                         |  |  |  |  |
| Contraceptive<br>Services         | N/A                                                                         |      | Hinckley<br>Bereavement<br>Support Group |           | 6.45 pm (1 <sup>st</sup> and 3 <sup>rd</sup> Monday of the month) |  |  |  |  |
| Hinckley Carer<br>Support Service | 8.30 pm-4<br>(Monday t                                                      |      |                                          |           |                                                                   |  |  |  |  |
| New Mothers Group                 | 1.30 pm-3<br>(Wedneso                                                       |      |                                          |           |                                                                   |  |  |  |  |
|                                   |                                                                             |      |                                          |           |                                                                   |  |  |  |  |
|                                   |                                                                             |      |                                          |           |                                                                   |  |  |  |  |
|                                   |                                                                             |      |                                          |           |                                                                   |  |  |  |  |

Hinckley District Hospital & Health Centre is designated under the inclusive designation of Centre for Hinckley Health which also includes-

- Orchard Resource Centre
- Castle Mead Medical Centre
- Maples Medical Centre