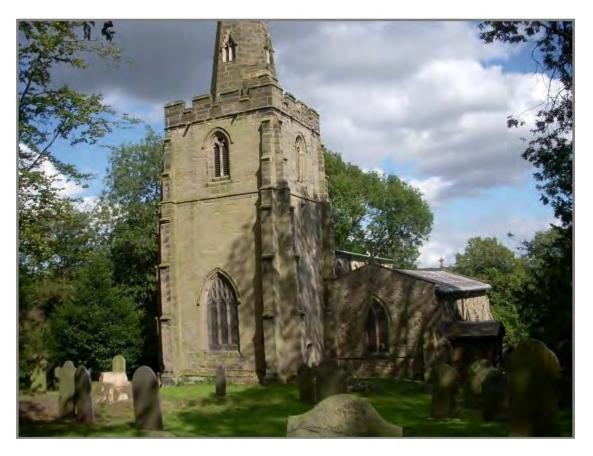

## APPENDIX 3 CONSULTATION SUMMARY

| Parish          | Submission<br>Date | Facility                                     | Additional Info                                                                  | Included<br>within<br>Review |
|-----------------|--------------------|----------------------------------------------|----------------------------------------------------------------------------------|------------------------------|
| Cadeby          | 31.01.12           | Church                                       | Grade II Listed, lacks toilets, disabled access and parking                      | Yes-<br>Community            |
|                 |                    |                                              |                                                                                  |                              |
|                 | 30.11.11           | Parish Field                                 | Used for relaxation, picnics and games                                           | No- open space               |
|                 | 30.11.11           | Heath Road Play<br>Area                      | Play equipment for lower age groups                                              | No- open space               |
|                 | 30.11.11           | Waterside mead play area                     | N/a                                                                              | No- open space               |
|                 | 30.11.11           | Market Bosworth<br>High School               | Includes Sports Hall,<br>Lounge/bar and Youth wing                               | Yes-<br>Community            |
|                 | 30.11.11           | Dixie Grammar<br>School                      | School Hall                                                                      | Yes-<br>Community            |
| ırth            | 30.11.11           | St Peter's C of E<br>Primary School          | N/a                                                                              | Yes-<br>Community            |
| Boswo           | 30.11.11           | Parish Hall                                  | N/a                                                                              | Yes-<br>Community            |
| Market Bosworth | 30.11.11           | The Free Church<br>Hall                      | N/a                                                                              | Yes-<br>Community            |
| M               | 30.11.11           | Market Bosworth<br>Rugby Club                | N/a                                                                              | No- open space               |
|                 | 30.11.11           | Market Bosworth<br>Sports and Social<br>Club | Football and Cricket                                                             | No- open space               |
|                 | 30.11.11           | Country Park                                 | Outdoor facilities                                                               | No- open space               |
|                 | 30.11.11           | Bosworth Water<br>Trust                      | Restaurant on-site                                                               | Yes-Tourist                  |
|                 | 30.11.11           | The Cedar Field                              | Soon to be licensed for events such as weddings, Charity and corporate business. | No- open space               |
|                 |                    |                                              |                                                                                  |                              |
|                 | 2.12.11            | Village Hall                                 |                                                                                  | Yes-<br>Community            |
| þý              | 2.12.11            | Ratby Parish<br>Church and<br>Church Hall    |                                                                                  | Yes-<br>Community            |
| Ratby           | 2.12.11            | Methodist Church                             |                                                                                  | Yes-<br>Community            |
|                 | 2.12.11            | Burroughs Play<br>Area                       |                                                                                  | No-open space                |
|                 | 2.12.11            | Martinshaw Wood                              |                                                                                  | No-open space                |
|                 | 2.12.11            | Ratby Sports Club                            |                                                                                  | No-open space                |