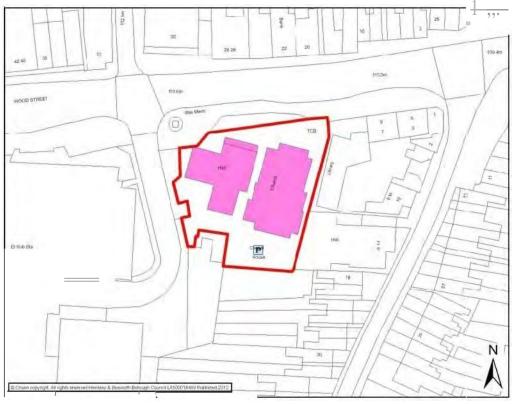

|  |  |
| Accessibility - Parking - Public Transport - Location  C. 15 private parking spaces Disabled access |                                                            |                               |      |                                |  |  |
|                                                                                                     | Additional                                                 | Information                   |      |                                |  |  |
| Website: http://www.earlshiltonmethodistchurch.org.uk/                                              |                                                            |                               |      |                                |  |  |

#### Methodist Church Hall





| EARL SHILTON                                                                  |                                                      |                               |                 |     |           |  |  |
|-------------------------------------------------------------------------------|------------------------------------------------------|-------------------------------|-----------------|-----|-----------|--|--|
| Settlement<br>Classification                                                  | Urban                                                | Urban Settlement Earl Shilton |                 |     |           |  |  |
| Name of Facility                                                              | Earl Shilto                                          | n Social Insti