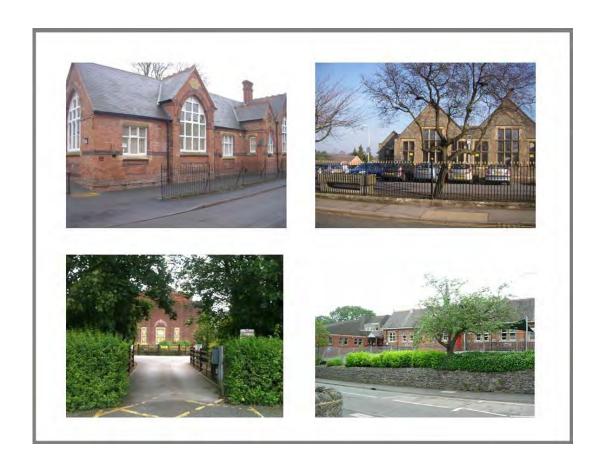

# HINCKLEY CATCHMENT AREA

| HINCKLEY                                                                                                                                                                                                                  |                                                 |            |                   |         |           |  |
|---------------------------------------------------------------------------------------------------------------------------------------------------------------------------------------------------------------------------|-------------------------------------------------|------------|-------------------|---------|-----------|--|
| Settlement                                                                                                                                                                                                                | Urban                                           |            | Settlement        |         | Hinckley  |  |
| Classification Name of Facility                                                                                                                                                                                           | Battling B                                      | rook Commu | nity Centre & Pre | e-Schoo | ol .      |  |
| Address                                                                                                                                                                                                                   | Frederick<br>Hinckley<br>Leicesters<br>LE10 0EX | shire      |                   |         |           |  |
| Operator (if known)                                                                                                                                                                                                       |                                                 |            |                   |         |           |  |
| Catchment                                                                                                                                                                                                                 | 800 metre                                       | es         | Facility Type     | Comm    | nunity    |  |
|                                                                                                                                                                                                                           |                                                 | Fac        | ilities           |         |           |  |
| Community<br>School                                                                                                                                                                                                       | Centre and                                      | d Pre      |                   |         |           |  |
| Activities                                                                                                                                                                                                                | Freq                                            | uency      | Activities        | •       | Frequency |  |
|                                                                                                                                                                                                                           |                                                 |            |                   |         |           |  |
|                                                                                                                                                                                                                           |                                                 |            |                   |         |           |  |
|                                                                                                                                                                                                                           |                                                 |            |                   |         |           |  |
|                                                                                                                                                                                                                           |                                                 |            |                   |         |           |  |
|                                                                                                                                                                                                                           |                                                 |            |                   |         |           |  |
| Accessibility Parking Public Transport Location  Disabled access Bus route 76 provides an hourly service around Wykin estate and into Hinckley Town Centre. Car parking spaces shared with Battling Brook Primary School. |                                                 |            |                   |         | re.       |  |
|                                                                                                                                                                                                                           |                                                 | Additional | Information       |         |           |  |
|                                                                                                                                                                                                                           |                                                 |            |                   |         |           |  |

Battling Brook Community Centre & Pre-School

| HINCKLEY                                                                                                                                                                                                |                                                 |                |                        |      |           |  |
|---------------------------------------------------------------------------------------------------------------------------------------------------------------------------------------------------------|-------------------------------------------------|----------------|------------------------|------|-----------|--|
| Settlement                                                                                                                                                                                              | Urban                                           |                | Settlement             |      | Hinckley  |  |
| Classification Name of Facility                                                                                                                                                                         | Battling B                                      | rook Commur    | l<br>nity Primary Scho | ol   |           |  |
| Address                                                                                                                                                                                                 | Frederick<br>Hinckley<br>Leicesters<br>LE10 0EX | shire          |                        |      |           |  |
| Operator (if known)                                                                                                                                                                                     | Leicesters                                      | shire County ( | Council                |      |           |  |
| Catchment                                                                                                                                                                                               | 800 metre                                       | es             | Facility Type          | Comr | munity    |  |
|                                                                                                                                                                                                         |                                                 | Faci           | lities                 |      |           |  |
|                                                                                                                                                                                                         |                                                 |                |                        |      |           |  |
| Activities                                                                                                                                                                                              | Freq                                            | luency         | Activities             | ;    | Frequency |  |
|                                                                                                                                                                                                         |                                                 |                |                        |      |           |  |
|                                                                                                                                                                                                         |                                                 |                |                        |      |           |  |
|                                                                                                                                                                                                         |                                                 |                |                        |      |           |  |
|                                                                                                                                                                                                         |                                                 |                |                        |      |           |  |
|                                                                                                                                                                                                         |                                                 |                |                        |      |           |  |
| Accessibility Parking Public Transport Location  Bus route 76 provides an hourly service around Wykin estate and into Hinckley Town Centre. Disabled access Approximately 30 marked car parking spaces. |                                                 |                |                        |      | tre.      |  |
| Additional Information                                                                                                                                                                                  |                                                 |                |                        |      |           |  |
|                                                                                                                                                                                                         |                                                 |                |                        |      |           |  |