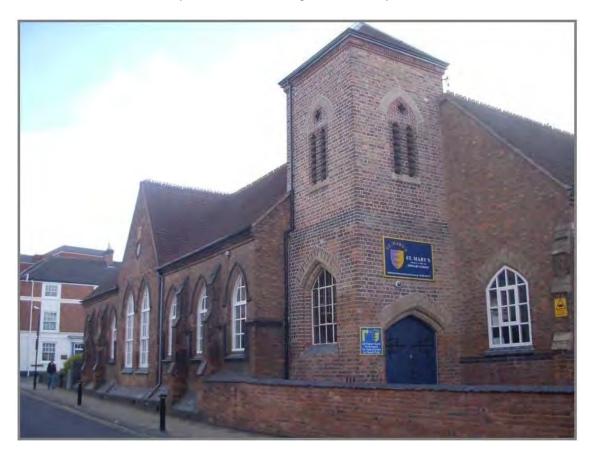

|                                                                                                                                          |                                            |            |                                                                                                                            |           |  |
|                                                    |                                                                                                                                          |                                            |            |                                                                                                                            |           |  |

StMary's Church of England Primary School





| HINCKLEY                                              |                                                                                                                       |                                                          |                  |                                                                  |  |  |
|-------------------------------------------------------|-----------------------------------------------------------------------------------------------------------------------|----------------------------------------------------------|------------------|------------------------------------------------------------------|--|--|
| Settlement                                            | Urban