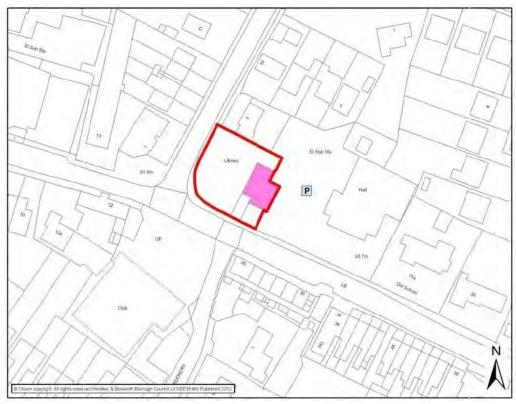

- Location                                                                                                                                                                                            | with Village Hall)  C Transport Bus service every hour Mon – Sat - Arriva 27 and ever |                                  |                                                                                                                                                                                                                                                  |   | - Arriva 27 and every 30        |  |  |  |  |

Sourced: Site Visits

http://www.leics.gov.uk/index/leisure\_tourism/libraries/county\_libraries/ a\_to\_z\_libraries/hinckleybosworth\_libraries/groby\_library.htm

Groby Library





| GROBY Southernant Capture Control                                                                              |                                                       |                             |                    |       |                                |  |
|----------------------------------------------------------------------------------------------------------------|-------------------------------------------------------|-----------------------------|--------------------|-------|--------------------------------|--|
| Settlement<br>Classification                                                                                   | Key Rural<br>Relating to                              | Centre<br>Leicester         | Settlement         |       | Groby                          |  |