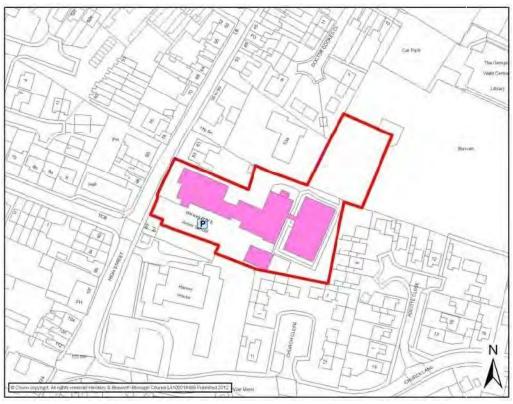

ns Mon – Sat, every hour on Sundays - Arriva 158. Every 30 mins Mon – Sat – Roberts Tours 159  Additional Information |                                            |                                                         |                                             |           |           |  |  |
|                                                                                                                                                                                                                                                             |                                            |                                                         |                                             |           |           |  |  |

Barwell Church of England Junior School and Sure Start Centre





| BARWELL                                                                                                                                                                                                                                                                                                                                                               |                                                                                          |               |                        |           |         |  |  |
|-----------------------------------------------------------------------------------------------------------------------------------------------------------------------------------------------------------------------------------------------------------------------------------