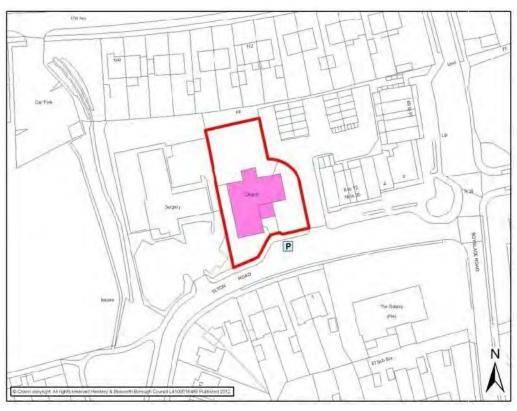

# HINCKLEY CATCHMENT AREA

| HINCKLEY                                                                                                                                                                                                                  |                                                 |            |                   |         |           |  |
|---------------------------------------------------------------------------------------------------------------------------------------------------------------------------------------------------------------------------|-------------------------------------------------|------------|-------------------|---------|-----------|--|
| Settlement                                                                                                                                                                                                                | Urban                                           |            | Settlement        |         | Hinckley  |  |
| Classification Name of Facility                                                                                                                                                                                           | Battling B                                      | rook Commu | nity Centre & Pre | e-Schoo | ol .      |  |
| Address                                                                                                                                                                                                                   | Frederick<br>Hinckley<br>Leicesters<br>LE10 0EX | shire      |                   |         |           |  |
| Operator (if known)                                                                                                                                                                                                       |                                                 |            |                   |         |           |  |
| Catchment                                                                                                                                                                                                                 | 800 metre                                       | es         | Facility Type     | Comm    | nunity    |  |
|                                                                                                                                                                                                                           |                                                 | Fac        | ilities           |         |           |  |
| Community<br>School                                                                                                                                                                                                       | Centre and                                      | d Pre      |                   |         |           |  |
| Activities                                                                                                                                                                                                                | Freq                                            | uency      | Activities        | •       | Frequency |  |
|                                                                                                                                                                                                                           |                                                 |            |                   |         |           |  |
|                                                                                                                                                                                                                           |                                                 |            |                   |         |           |  |
|                                                                                                                                                                                                                           |                                                 |            |                   |         |           |  |
|                                                                                                                                                                                                                           |                                                 |            |                   |         |           |  |
|                                                                                                                                                                                                                           |                                                 |            |                   |         |           |  |
| Accessibility Parking Public Transport Location  Disabled access Bus route 76 provides an hourly service around Wykin estate and into Hinckley Town Centre. Car parking spaces shared with Battling Brook Primary School. |                                                 |            |                   |         | re.       |  |
|                                                                                                                                                                                                                           |                                                 | Additional | Information       |         |           |  |
|                                                                                                                                                                                                                           |                                                 |            |                   |         |           |  |