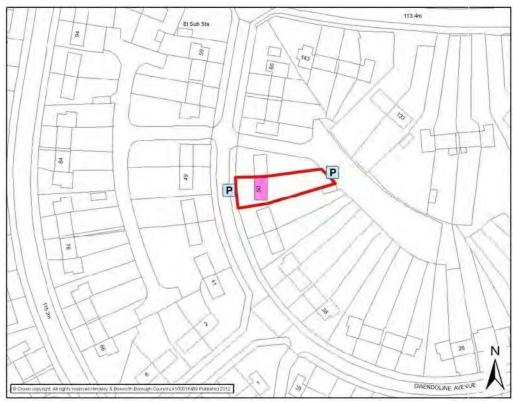

Green Towers Hinckley Club for Young People

| HINCKLEY                                                                                                                                                                                                                                                                               |                                                  |                      |                  |                |              |  |
|----------------------------------------------------------------------------------------------------------------------------------------------------------------------------------------------------------------------------------------------------------------------------------------|--------------------------------------------------|----------------------|------------------|----------------|--------------|--|
| Settlement<br>Classification                                                                                                                                                                                                                                                           | Urban                                            |                      | Settlement       |                | Hinckley     |  |
| Name of Facility                                                                                                                                                                                                                                                                       | Gwendoline                                       | e Community F        | louse            |                |              |  |
| Address                                                                                                                                                                                                                                                                                | 50 Gwendo<br>Hinckley<br>Leicestersh<br>LE10 0EZ | oline Avenue<br>nire |                  |                |              |  |
| Operator (if known)                                                                                                                                                                                                                                                                    | Hinckley &                                       | Bosworth Boro        | ough Council     |                |              |  |
| Catchment                                                                                                                                                                                                                                                                              | 800 metres                                       | 3                    | Facility Type    | Cor            | nmunity      |  |
|                                                                                                                                                                                                                                                                                        |                                                  | Faci                 | lities           |                |              |  |
|                                                                                                                                                                                                                                                                                        |                                                  |                      |                  |                |              |  |
| Activities                                                                                                                                                                                                                                                                             |                                                  | luency               | Activities       |                | Frequency    |  |
| Summer Open<br>Day                                                                                                                                                                                                                                                                     | Seasonal                                         |                      | Day Trips        |                | As organised |  |
| Zumba                                                                                                                                                                                                                                                                                  | Weekly                                           |                      | Drop in sessions |                | Weekdays     |  |
|                                                                                                                                                                                                                                                                                        |                                                  |                      |                  |                |              |  |
| Accessibility - Parking - Public Transport - Location  Disabled access On street parking to the front, two informal spaces to the rear. Bus routes 75 and 86 provide an hourly service around Wykin Estate, Morrisons, Dadlington, Higham on the Hand Nuneaton  Additional Information |                                                  |                      |                  | service around |              |  |
|                                                                                                                                                                                                                                                                                        |                                                  |                      |                  |                |              |  |

### Gwendoline Community House

| HINCKLEY                                                         |                                                        |                |                                                                                                                                                                                                  |          |           |
|------------------------------------------------------------------|--------------------------------------------------------|----------------|--------------------------------------------------------------------------------------------------------------------------------------------------------------------------------------------------|----------|-----------|
| Settlement<br>Classification                                     | Urban                                                  |                | Settlement                                                                                                                                                                                       |          | Hinckley  |
| Name of Facility                                                 | Hinckley &                                             | & Bosworth C   | <br>ommunity Hospit                                                                                                                                                                              | al (Sun  | nnyside)  |
| Address                                                          | Ashby Ro<br>Hinckley<br>Leicesters<br>LE10 3DA         | shire          |                                                                                                                                                                                                  |          |           |
| Operator (if known)                                              | National F                                             | lealth Service | Э                                                                                                                                                                                                |          |           |
| Catchment                                                        | 1500 metr                                              | es             | Facility Type                                                                                                                                                                                    | Comr     | munity    |
|                                                                  |                                                        | Faci           | lities                                                                                                                                                                                           |          |           |
| Prayer Roor                                                      | n                                                      |                |                                                                                                                                                                                                  |          |           |
| Activities                                                       | Freq                                                   | luency         | Activities                                                                                                                                                                                       | <b>;</b> | Frequency |
| Hinckley Voluntary<br>Group Diabetes UK                          | 7.00 pm (4 <sup>th</sup><br>Wednesday of the<br>month) |                |                                                                                                                                                                                                  |          |           |
|                                                                  |                                                        |                |                                                                                                                                                                                                  |          |           |
|                                                                  |                                                        |                |                                                                                                                                                                                                  |          |           |
|                                                                  |                                                        |                |                                                                                                                                                                                                  |          |           |
| - Public Transport - Location hospital and Bus routes minutes to |                                                        |                | d Access mately 52 marked car parking spaces fronting the and 3 disabled spaces. Ites 82, 48 and 158 provide services between 20 to one hour around Hinckley and Barwell and to on and Coventry. |          |           |
| Additional Information                                           |                                                        |                |                                                                                                                                                                                                  |          |           |
| Sourced: Site Visits<br>nhs.uk/Services/hospi                    | tals/Facilitie                                         | es/DefaultVie  | w.aspx?id=2881                                                                                                                                                                                   | 7        |           |