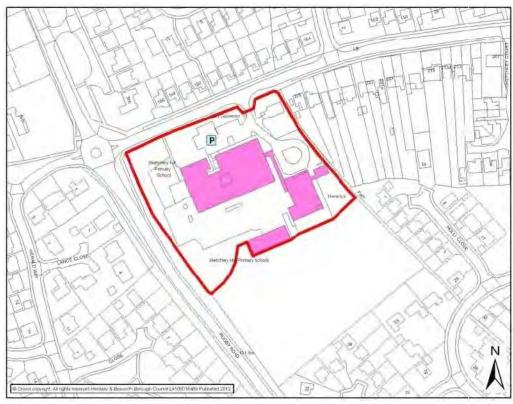

# HINCKLEY CATCHMENT AREA

| HINCKLEY                                                                                                                                                                                                                  |                                                 |            |                   |         |           |  |
|---------------------------------------------------------------------------------------------------------------------------------------------------------------------------------------------------------------------------|-------------------------------------------------|------------|-------------------|---------|-----------|--|
| Settlement                                                                                                                                                                                                                | Urban                                           |            | Settlement        |         | Hinckley  |  |
| Classification Name of Facility                                                                                                                                                                                           | Battling B                                      | rook Commu | nity Centre & Pre | e-Schoo | ol .      |  |
| Address                                                                                                                                                                                                                   | Frederick<br>Hinckley<br>Leicesters<br>LE10 0EX | shire      |                   |         |           |  |
| Operator (if known)                                                                                                                                                                                                       |                                                 |            |                   |         |           |  |
| Catchment                                                                                                                                                                                                                 | 800 metre                                       | es         | Facility Type     | Comm    | nunity    |  |
|                                                                                                                                                                                                                           |                                                 | Fac        | ilities           |         |           |  |
| Community<br>School                                                                                                                                                                                                       | Centre and                                      | d Pre      |                   |         |           |  |
| Activities                                                                                                                                                                                                                | Freq                                            | uency      | Activities        | •       | Frequency |  |
|                                                                                                                                                                                                                           |                                                 |            |                   |         |           |  |
|                                                                                                                                                                                                                           |                                                 |            |                   |         |           |  |
|                                                                                                                                                                                                                           |                                                 |            |                   |         |           |  |
|                                                                                                                                                                                                                           |                                                 |            |                   |         |           |  |
|                                                                                                                                                                                                                           |                                                 |            |                   |         |           |  |
| Accessibility Parking Public Transport Location  Disabled access Bus route 76 provides an hourly service around Wykin estate and into Hinckley Town Centre. Car parking spaces shared with Battling Brook Primary School. |                                                 |            |                   |         | re.       |  |
|                                                                                                                                                                                                                           |                                                 | Additional | Information       |         |           |  |
|                                                                                                                                                                                                                           |                                                 |            |                   |         |           |  |

Battling Brook Community Centre & Pre-School

| HINCKLEY                                                                                                                                                                                                |                                                 |                |                        |      |           |  |
|---------------------------------------------------------------------------------------------------------------------------------------------------------------------------------------------------------|-------------------------------------------------|----------------|------------------------|------|-----------|--|
| Settlement                                                                                                                                                                                              | Urban                                           |                | Settlement             |      | Hinckley  |  |
| Classification Name of Facility                                                                                                                                                                         | Battling B                                      | rook Commur    | l<br>nity Primary Scho | ol   |           |  |
| Address                                                                                                                                                                                                 | Frederick<br>Hinckley<br>Leicesters<br>LE10 0EX | shire          |                        |      |           |  |
| Operator (if known)                                                                                                                                                                                     | Leicesters                                      | shire County ( | Council                |      |           |  |
| Catchment                                                                                                                                                                                               | 800 metre                                       | es             | Facility Type          | Comr | munity    |  |
|                                                                                                                                                                                                         |                                                 | Faci           | lities                 |      |           |  |
|                                                                                                                                                                                                         |                                                 |                |                        |      |           |  |
| Activities                                                                                                                                                                                              | Freq                                            | luency         | Activities             | ;    | Frequency |  |
|                                                                                                                                                                                                         |                                                 |                |                        |      |           |  |
|                                                                                                                                                                                                         |                                                 |                |                        |      |           |  |
|                                                                                                                                                                                                         |                                                 |                |                        |      |           |  |
|                                                                                                                                                                                                         |                                                 |                |                        |      |           |  |
|                                                                                                                                                                                                         |                                                 |                |                        |      |           |  |
| Accessibility Parking Public Transport Location  Bus route 76 provides an hourly service around Wykin estate and into Hinckley Town Centre. Disabled access Approximately 30 marked car parking spaces. |                                                 |                |                        |      | tre.      |  |
| Additional Information                                                                                                                                                                                  |                                                 |                |                        |      |           |  |
|                                                                                                                                                                                                         |                                                 |                |                        |      |           |  |