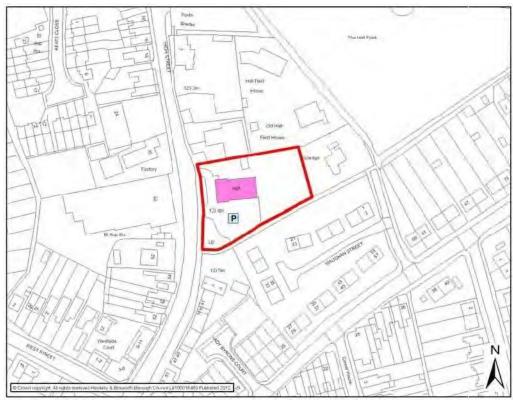

Battling Brook Community Primary School

|                                                                                                                                                                          | Urban                                           | Settlement      | Hinckley  |  |  |
|--------------------------------------------------------------------------------------------------------------------------------------------------------------------------|-------------------------------------------------|-----------------|-----------|--|--|
|                                                                                                                                                                          | Castle Mead Medical (                           | Centre (C)      |           |  |  |
|                                                                                                                                                                          | 33 Hill Street Hinckley Leicestershire LE10 1DS |                 |           |  |  |
|                                                                                                                                                                          | National Health Service                         | е               |           |  |  |
|                                                                                                                                                                          | 1000 metres                                     | Facility Type C | ommunity  |  |  |
|                                                                                                                                                                          |                                                 |                 |           |  |  |
| <ul><li>Medical Cer</li><li>Pharmacy</li></ul>                                                                                                                           | ntre                                            |                 |           |  |  |
|                                                                                                                                                                          | Frequency                                       | Activities      | Frequency |  |  |
|                                                                                                                                                                          |                                                 |                 |           |  |  |
|                                                                                                                                                                          |                                                 |                 |           |  |  |
|                                                                                                                                                                          |                                                 |                 |           |  |  |
|                                                                                                                                                                          |                                                 |                 |           |  |  |
|                                                                                                                                                                          |                                                 |                 |           |  |  |
| Approximately 15 marked car parking spaces and 2 disabled spaces. Disabled access Site is situated in close proximity to a number of bus route and Hinckley Bus Station. |                                                 |                 |           |  |  |

Source: Site Visits

http://www.castlemeadmedicalcentre.co.uk/

Castle Mead Medical Centre is designated under the inclusive designation of Centre for Hinckley Health which also includes-

- Orchard Resource Centre
- Maples Medical Centre
- Hinckley District Hospital & Health Centre

#### **Castle Mead Medical Centre**

| HINCKLEY                        |                       |              |                  |           |                    |  |
|---------------------------------|-----------------------|--------------|------------------|-----------|--------------------|--|
| Settlement                      | Urban                 |              | Settlement       |           | Hinckley           |  |
| Classification Name of Facility | Dorothy G             | oodman Low   | er School        |           |                    |  |
|                                 |                       |              | Ci Gonooi        |           |                    |  |
| Address                         | Stoke Roa<br>Hinckley | ad           |                  |           |                    |  |
|                                 | Leicesters            |              |                  |           |                    |  |
|                                 | LE10 0EA              | 1            |                  |           |                    |  |
| Operator (if known)             | Academy               | Status       |                  |           |                    |  |
| Catchment                       | 1500 meti             | es           | Facility Type    | Com       | munity             |  |
|                                 |                       | Faci         | lities           |           |                    |  |
| Special Edu                     | cation Sch            | ool          |                  |           |                    |  |
|                                 |                       |              |                  |           |                    |  |
|                                 |                       |              |                  |           |                    |  |
| Activities                      | Freq                  | uency        | Activities       | Frequency |                    |  |
|                                 |                       |              |                  |           |                    |  |
|                                 |                       |              |                  |           |                    |  |
|                                 |                       |              |                  |           |                    |  |
|                                 |                       |              |                  |           |                    |  |
|                                 |                       |              |                  |           |                    |  |
| Accessibility - Parking         |                       | Disabled Ac  |                  | a hour    | ly bus services to |  |
| - Public Transpo                | ort                   |              |                  |           | neaton and Wykin   |  |
| - Location                      |                       | Estate. No e | evening or Sunda | y Ser     | vice               |  |
| Additional Information          |                       |              |                  |           |                    |  |
| Source: Site Visits             |                       |              |                  |           |                    |  |
| http://www.dorothygoodman.co.uk |                       |              |                  |           |                    |  |
|                                 |                       |              |                  |           |                    |  |
|                                 |                       |              |                  |           |                    |  |
|                                 |                       |              |                  |           |                    |  |
|                                 |                       |              |                  |           |                    |  |