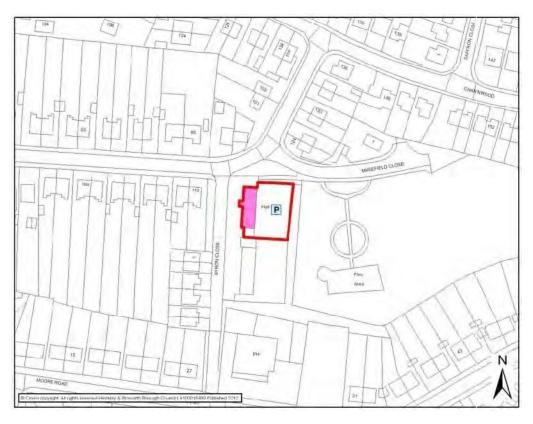

# HINCKLEY CATCHMENT AREA

| HINCKLEY                                                                                                                                                                                                                  |                                                 |            |                   |         |           |  |
|---------------------------------------------------------------------------------------------------------------------------------------------------------------------------------------------------------------------------|-------------------------------------------------|------------|-------------------|---------|-----------|--|
| Settlement                                                                                                                                                                                                                | Urban                                           |            | Settlement        |         | Hinckley  |  |
| Classification Name of Facility                                                                                                                                                                                           | Battling B                                      | rook Commu | nity Centre & Pre | e-Schoo | ol .      |  |
| Address                                                                                                                                                                                                                   | Frederick<br>Hinckley<br>Leicesters<br>LE10 0EX | shire      |                   |         |           |  |
| Operator (if known)                                                                                                                                                                                                       |                                                 |            |                   |         |           |  |
| Catchment                                                                                                                                                                                                                 | 800 metre                                       | es         | Facility Type     | Comm    | nunity    |  |
|                                                                                                                                                                                                                           |                                                 | Fac        | ilities           |         |           |  |
| Community<br>School                                                                                                                                                                                                       | Centre and                                      | d Pre      |                   |         |           |  |
| Activities                                                                                                                                                                                                                | Freq                                            | uency      | Activities        | •       | Frequency |  |
|                                                                                                                                                                                                                           |                                                 |            |                   |         |           |  |
|                                                                                                                                                                                                                           |                                                 |            |                   |         |           |  |
|                                                                                                                                                                                                                           |                                                 |            |                   |         |           |  |
|                                                                                                                                                                                                                           |                                                 |            |                   |         |           |  |
|                                                                                                                                                                                                                           |                                                 |            |                   |         |           |  |
| Accessibility Parking Public Transport Location  Disabled access Bus route 76 provides an hourly service around Wykin estate and into Hinckley Town Centre. Car parking spaces shared with Battling Brook Primary School. |                                                 |            |                   |         | re.       |  |
|                                                                                                                                                                                                                           |                                                 | Additional | Information       |         |           |  |
|                                                                                                                                                                                                                           |                                                 |            |                   |         |           |  |

Battling Brook Community Centre & Pre-School

| HINCKLEY                                                                                                                                                                                                |                                                 |                |                        |      |           |  |
|---------------------------------------------------------------------------------------------------------------------------------------------------------------------------------------------------------|-------------------------------------------------|----------------|------------------------|------|-----------|--|
| Settlement                                                                                                                                                                                              | Urban                                           |                | Settlement             |      | Hinckley  |  |
| Classification Name of Facility                                                                                                                                                                         | Battling B                                      | rook Commur    | l<br>nity Primary Scho | ol   |           |  |
| Address                                                                                                                                                                                                 | Frederick<br>Hinckley<br>Leicesters<br>LE10 0EX | shire          |                        |      |           |  |
| Operator (if known)                                                                                                                                                                                     | Leicesters                                      | shire County ( | Council                |      |           |  |
| Catchment                                                                                                                                                                                               | 800 metre                                       | es             | Facility Type          | Comr | munity    |  |
|                                                                                                                                                                                                         |                                                 | Faci           | lities                 |      |           |  |
|                                                                                                                                                                                                         |                                                 |                |                        |      |           |  |
| Activities                                                                                                                                                                                              | Freq                                            | luency         | Activities             | ;    | Frequency |  |
|                                                                                                                                                                                                         |                                                 |                |                        |      |           |  |
|                                                                                                                                                                                                         |                                                 |                |                        |      |           |  |
|                                                                                                                                                                                                         |                                                 |                |                        |      |           |  |
|                                                                                                                                                                                                         |                                                 |                |                        |      |           |  |
|                                                                                                                                                                                                         |                                                 |                |                        |      |           |  |
| Accessibility Parking Public Transport Location  Bus route 76 provides an hourly service around Wykin estate and into Hinckley Town Centre. Disabled access Approximately 30 marked car parking spaces. |                                                 |                |                        |      | tre.      |  |
| Additional Information                                                                                                                                                                                  |                                                 |                |                        |      |           |  |
|                                                                                                                                                                                                         |                                                 |                |                        |      |           |  |