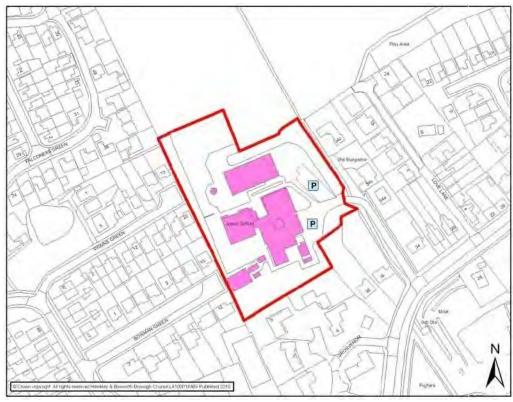

# APPENDIX 6a URBAN

aleftbla interingent

This pai

# HINCKLEY CATCHMENT AREA

| HINCKLEY                                                                                                                                                                                                                  |                                                 |            |                   |         |           |  |
|---------------------------------------------------------------------------------------------------------------------------------------------------------------------------------------------------------------------------|-------------------------------------------------|------------|-------------------|---------|-----------|--|
| Settlement                                                                                                                                                                                                                | Urban                                           |            | Settlement        |         | Hinckley  |  |
| Classification Name of Facility                                                                                                                                                                                           | Battling B                                      | rook Commu | nity Centre & Pre | e-Schoo | ol .      |  |
| Address                                                                                                                                                                                                                   | Frederick<br>Hinckley<br>Leicesters<br>LE10 0EX | shire      |                   |         |           |  |
| Operator (if known)                                                                                                                                                                                                       |                                                 |            |                   |         |           |  |
| Catchment                                                                                                                                                                                                                 | 800 metre                                       | es         | Facility Type     | Comm    | nunity    |  |
|                                                                                                                                                                                                                           |                                                 | Fac        | ilities           |         |           |  |
| Community<br>School                                                                                                                                                                                                       | Centre and                                      | d Pre      |                   |         |           |  |
| Activities                                                                                                                                                                                                                | Freq                                            | uency      | Activities        | •       | Frequency |  |
|                                                                                                                                                                                                                           |                                                 |            |                   |         |           |  |
|                                                                                                                                                                                                                           |                                                 |            |                   |         |           |  |
|                                                                                                                                                                                                                           |                                                 |            |                   |         |           |  |
|                                                                                                                                                                                                                           |                                                 |            |                   |         |           |  |
|                                                                                                                                                                                                                           |                                                 |            |                   |         |           |  |
| Accessibility Parking Public Transport Location  Disabled access Bus route 76 provides an hourly service around Wykin estate and into Hinckley Town Centre. Car parking spaces shared with Battling Brook Primary School. |                                                 |            |                   |         | re.       |  |
|                                                                                                                                                                                                                           |                                                 | Additional | Information       |         |           |  |
|                                                                                                                                                                                                                           |                                                 |            |                   |         |           |  |