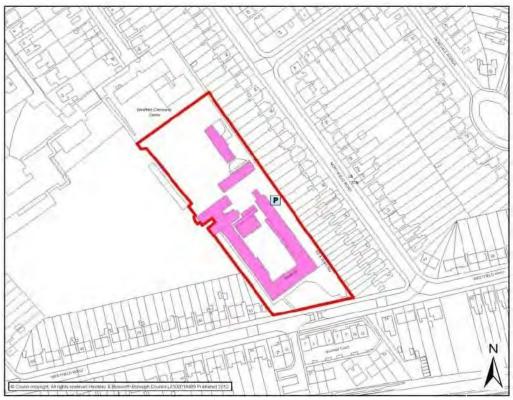

Green Towers Hinckley Club for Young People

| HINCKLEY                                                                                                                                                                                                                                                                               |                                                  |                      |                  |                |              |  |
|----------------------------------------------------------------------------------------------------------------------------------------------------------------------------------------------------------------------------------------------------------------------------------------|--------------------------------------------------|----------------------|------------------|----------------|--------------|--|
| Settlement<br>Classification                                                                                                                                                                                                                                                           | Urban                                            |                      | Settlement       |                | Hinckley     |  |
| Name of Facility                                                                                                                                                                                                                                                                       | Gwendoline                                       | e Community F        | louse            |                |              |  |
| Address                                                                                                                                                                                                                                                                                | 50 Gwendo<br>Hinckley<br>Leicestersh<br>LE10 0EZ | oline Avenue<br>nire |                  |                |              |  |
| Operator (if known)                                                                                                                                                                                                                                                                    | Hinckley &                                       | Bosworth Boro        | ough Council     |                |              |  |
| Catchment                                                                                                                                                                                                                                                                              | 800 metres                                       | 3                    | Facility Type    | Cor            | nmunity      |  |
|                                                                                                                                                                                                                                                                                        |                                                  | Faci                 | lities           |                |              |  |
|                                                                                                                                                                                                                                                                                        |                                                  |                      |                  |                |              |  |
| Activities                                                                                                                                                                                                                                                                             |                                                  | luency               | Activities       |                | Frequency    |  |
| Summer Open<br>Day                                                                                                                                                                                                                                                                     | Seasonal                                         |                      | Day Trips        |                | As organised |  |
| Zumba                                                                                                                                                                                                                                                                                  | Weekly                                           |                      | Drop in sessions |                | Weekdays     |  |
|                                                                                                                                                                                                                                                                                        |                                                  |                      |                  |                |              |  |
| Accessibility - Parking - Public Transport - Location  Disabled access On street parking to the front, two informal spaces to the rear. Bus routes 75 and 86 provide an hourly service around Wykin Estate, Morrisons, Dadlington, Higham on the Hand Nuneaton  Additional Information |                                                  |                      |                  | service around |              |  |
|                                                                                                                                                                                                                                                                                        |                                                  |                      |                  |                |              |  |