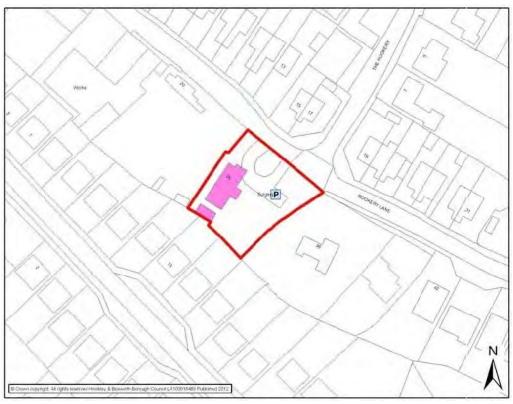

# HINCKLEY CATCHMENT AREA

| HINCKLEY                                                                                                                                                                                                                  |                                                 |            |                   |         |           |  |
|---------------------------------------------------------------------------------------------------------------------------------------------------------------------------------------------------------------------------|-------------------------------------------------|------------|-------------------|---------|-----------|--|
| Settlement                                                                                                                                                                                                                | Urban                                           |            | Settlement        |         | Hinckley  |  |
| Classification Name of Facility                                                                                                                                                                                           | Battling B                                      | rook Commu | nity Centre & Pre | e-Schoo | ol .      |  |
| Address                                                                                                                                                                                                                   | Frederick<br>Hinckley<br>Leicesters<br>LE10 0EX | shire      |                   |         |           |  |
| Operator (if known)                                                                                                                                                                                                       |                                                 |            |                   |         |           |  |
| Catchment                                                                                                                                                                                                                 | 800 metre                                       | es         | Facility Type     | Comm    | nunity    |  |
|                                                                                                                                                                                                                           |                                                 | Fac        | ilities           |         |           |  |
| Community<br>School                                                                                                                                                                                                       | Centre and                                      | d Pre      |                   |         |           |  |
| Activities                                                                                                                                                                                                                | Freq                                            | uency      | Activities        | •       | Frequency |  |
|                                                                                                                                                                                                                           |                                                 |            |                   |         |           |  |
|                                                                                                                                                                                                                           |                                                 |            |                   |         |           |  |
|                                                                                                                                                                                                                           |                                                 |            |                   |         |           |  |
|                                                                                                                                                                                                                           |                                                 |            |                   |         |           |  |
|                                                                                                                                                                                                                           |                                                 |            |                   |         |           |  |
| Accessibility Parking Public Transport Location  Disabled access Bus route 76 provides an hourly service around Wykin estate and into Hinckley Town Centre. Car parking spaces shared with Battling Brook Primary School. |                                                 |            |                   |         | re.       |  |
|                                                                                                                                                                                                                           |                                                 | Additional | Information       |         |           |  |
|                                                                                                                                                                                                                           |                                                 |            |                   |         |           |  |