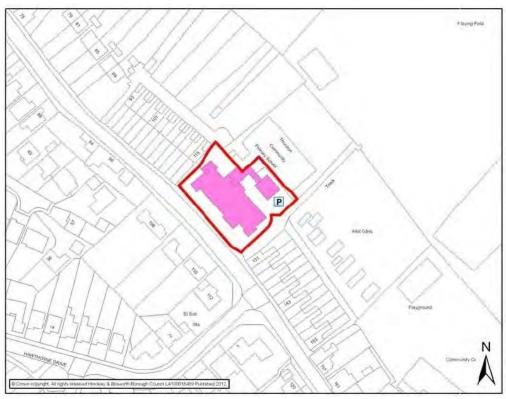

|      |                             |          |                |  |  |
| Accessibility - Parking - Public Transport - Location  On street parking Hourly bus service Disabled Access |                                              |      | service - Arriva 2          | 6 - no : | Sunday service |  |  |
| Additional Information                                                                                      |                                              |      |                             |          |                |  |  |
|                                                                                                             |                                              |      |                             |          |                |  |  |

Thornton Pn.mary School





| THORNTON                                                      |                                              |                                 |                                                   |       |           |  |  |
|---------------------------------------------------------------|----------------------------------------------|---------------------------------|---------------------------------------------------|-------|-----------|--|--|
| Settlement                                                    |                                              | ural Centre Settlement Thornton |                                                   |       |           |  |  |
| Classification                                                | within the                                   | National