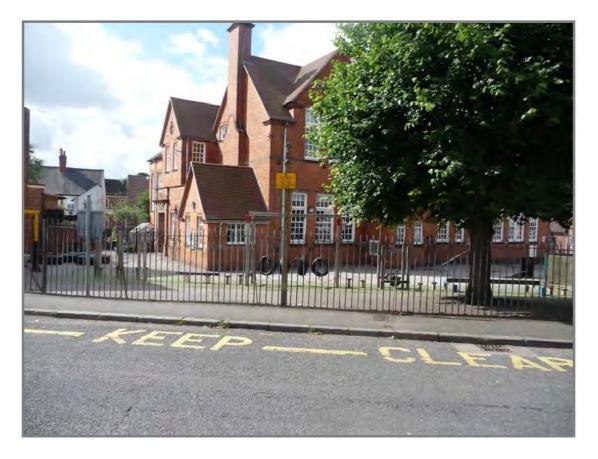

|                                                |                             |          |                           |  |  |  |
| Accessibility - Parking - Public Transp - Location | ort                    | Regular bus<br>in close pro<br>Disabled Ac     | ximity to the towr<br>ccess | e proxir | nity to site as it stands |  |  |  |
|                                                    |                        | Additional                                     | Information                 |          |                           |  |  |  |
| Sourced: Site Visits  Holliers Walk Primary        | School web             | osite                                          |                             |          |                           |  |  |  |

# HolliersWalk Primary School





| HINCKLEY                                              |                                                       |                                              |                                       |         |                         |  |  |  |
|-------------------------------------------------------|-------------------------------------------------------|----------------------------------------------|---------------------------------------|---------|-------------------------|--|--|--|
| Settlement                                            | Urban                                                 | Urban Settlement Hinckley                    |                                       |         |                         |  |  |  |
| Classification Name of Facility                       |