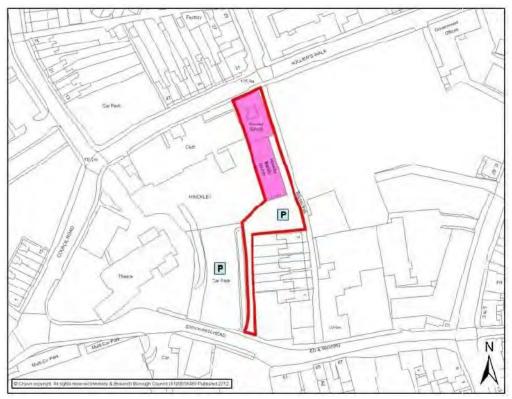

**Sourced: Site Visits** 

http://www.nhs.uk/Services/hospitals/Overview/DefaultView.aspx?id=28816

Additional Information

Hinckley & District General Hospital & Health Centre

| HINCKLEY                                                                                                          |                                                 |               |                                                                                                                                                                                                    |           |                         |  |  |  |
|-------------------------------------------------------------------------------------------------------------------|-------------------------------------------------|---------------|----------------------------------------------------------------------------------------------------------------------------------------------------------------------------------------------------|-----------|-------------------------|--|--|--|
| Settlement<br>Classification                                                                                      | Urban                                           |               | Settlement                                                                                                                                                                                         |           | Hinckley                |  |  |  |
| Name of Facility                                                                                                  | Hinckley Library                                |               |                                                                                                                                                                                                    |           |                         |  |  |  |
| Address                                                                                                           | Lancaster Road Hinckley Leicestershire LE10 0AT |               |                                                                                                                                                                                                    |           |                         |  |  |  |
| Operator (if known)                                                                                               | Leicestershire County Council                   |               |                                                                                                                                                                                                    |           |                         |  |  |  |
| Catchment                                                                                                         | 800 metre                                       | es .          | Facility Type                                                                                                                                                                                      | Community |                         |  |  |  |
| Facilities                                                                                                        |                                                 |               |                                                                                                                                                                                                    |           |                         |  |  |  |
| <ul> <li>Broadband internet</li> <li>Book Loans</li> <li>Photocopier &amp; Fax</li> <li>24hour Renewal</li> </ul> |                                                 |               | <ul> <li>CD,DVD, Talking books</li> <li>Tourist Information</li> <li>Exhibition space</li> <li>Room Hire</li> <li>Wi-Fi</li> </ul>                                                                 |           |                         |  |  |  |
| Activities                                                                                                        | Frequency                                       |               | Activities                                                                                                                                                                                         |           | Frequency               |  |  |  |
| Wriggly Reader-<br>under 5's                                                                                      | Weekly                                          |               | Adult Learning                                                                                                                                                                                     |           | N/a                     |  |  |  |
| Free Internet taster sessions                                                                                     | N/a                                             |               | Reading Groups                                                                                                                                                                                     |           | N/a                     |  |  |  |
| Home Library Service                                                                                              | N/a                                             |               |                                                                                                                                                                                                    |           |                         |  |  |  |
|                                                                                                                   |                                                 |               |                                                                                                                                                                                                    |           |                         |  |  |  |
| Accesibility                                                                                                      |                                                 | No oposition  | I porking but the                                                                                                                                                                                  | libro=:   | in aituated adiacast to |  |  |  |
| - Parking a num - Public Transport Very - Location statio                                                         |                                                 |               | No specified parking but the library is situated adjacent to a number of public car parks.  Very regular bus services from adjacent Hinckley bus station.  Disabled Access  Additional Information |           |                         |  |  |  |
| Additional information                                                                                            |                                                 |               |                                                                                                                                                                                                    |           |                         |  |  |  |
| Source: Site Visits http://www.leics.gov.                                                                         | uk/hinckle                                      | v library.htm | 1                                                                                                                                                                                                  |           |                         |  |  |  |
|                                                                                                                   |                                                 |               |                                                                                                                                                                                                    |           |                         |  |  |  |