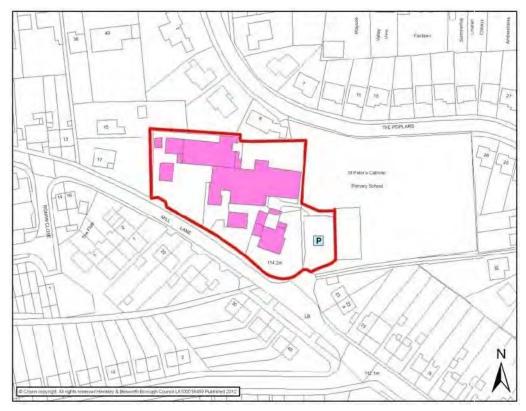

|                                                        |                         |         |            |  |  |  |
| Accessibility - Parking - Public Transport - Location  C.14 parking spaces Disabled access |                                                        |                         |         |            |  |  |  |
|                                                                                            | Additional Information                                 |                         |         |            |  |  |  |
|                                                                                            |                                                        |                         |         |            |  |  |  |

StPeter's Catholic Primary School





| EARL SHILTON                                                                    |                                                      |              |                         |  |           |
|---------------------------------------------------------------------------------|------------------------------------------------------|--------------|-------------------------|--|-----------|
| Settlement<br>Classification                                                    | Urban                                                |              | Settlement Earl Shilton |  |           |
| Name of Facility                                                                | Townlands Church of England Primary School           |              |                         |  |           |
| Address