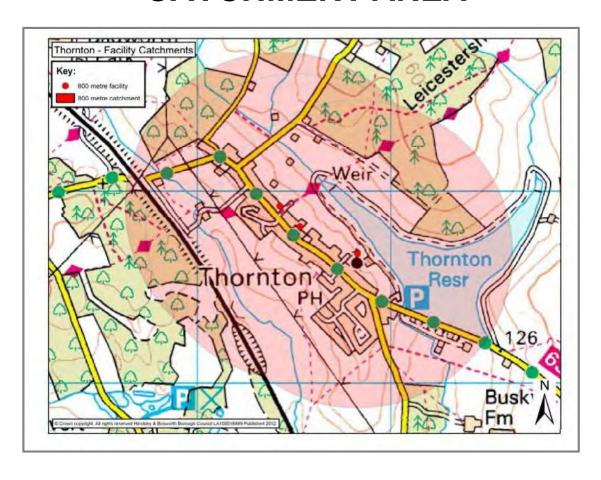

|                                      |               |           |        |  |  |  |
|                                                                                                                                                                    |                                                  |                                      |               |           |        |  |  |  |
|                                                                                                                                                                    |                                                  |                                      |               |           |        |  |  |  |

Cross Hills Baptist Chapel





This page has been left blank intentionally

## THORNTON CATCHMENT AREA



| THORNTON                                                                                                                                                            |                                                                 |                                           |                           |      |        |  |  |
|---------------------------------------------------------------------------------------------------------------------------------------------------------------------|-----------------------------------------------------------------|-------------------------------------------|---------------------------|------|--------|--|--|
| Settlement<br>Classification