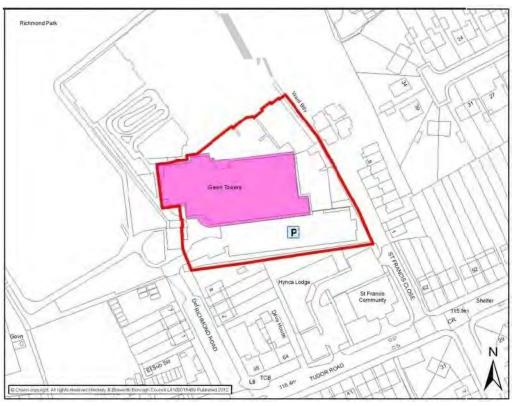

Dorothy Goodman Upper School

|                                                                                                                                                                                                                     |                        | HINC                                                    | KLEY                                                                                           |        |              |  |
|---------------------------------------------------------------------------------------------------------------------------------------------------------------------------------------------------------------------|------------------------|---------------------------------------------------------|------------------------------------------------------------------------------------------------|--------|--------------|--|
| Settlement<br>Classification                                                                                                                                                                                        | Urban                  |                                                         | Settlement                                                                                     |        | Hinckley     |  |
| Name of Facility                                                                                                                                                                                                    | Green To               | wers Hinckley                                           | Club for Young                                                                                 | People | е            |  |
| Address                                                                                                                                                                                                             | Hinckley<br>Leicesters | Richmond Road<br>Hinckley<br>Leicestershire<br>LE10 0DZ |                                                                                                |        |              |  |
| Operator (if known)                                                                                                                                                                                                 |                        |                                                         |                                                                                                |        |              |  |
| Catchment                                                                                                                                                                                                           | 800 metre              | es                                                      | Facility Type                                                                                  | Com    | munity       |  |
|                                                                                                                                                                                                                     |                        | Faci                                                    | lities                                                                                         |        |              |  |
| <ul> <li>Computers &amp; games consoles</li> <li>Recording Studio</li> <li>Fitness suite</li> <li>Climbing wall</li> </ul>                                                                                          |                        |                                                         | <ul> <li>Dance Hall</li> <li>Skate Park</li> <li>Sports Hall</li> <li>Facility Hire</li> </ul> |        |              |  |
| Activities                                                                                                                                                                                                          | Freq                   | luency                                                  | Activities                                                                                     |        | Frequency    |  |
| Zumba                                                                                                                                                                                                               | Weekly                 |                                                         | Mature Movers Age UK                                                                           |        | Weekly       |  |
| Taekwondo                                                                                                                                                                                                           | Twice a W              | / eek                                                   | Karate                                                                                         |        | Weekly       |  |
| Rosemary Conley<br>Fitness                                                                                                                                                                                          | Weekly                 |                                                         | Slimming World                                                                                 |        | Twice a Week |  |
| Kickboxing                                                                                                                                                                                                          | Weekly                 |                                                         |                                                                                                |        |              |  |
|                                                                                                                                                                                                                     |                        |                                                         |                                                                                                |        |              |  |
| Accessibility - Parking - Public Transport - Location  Bus route 82 provides a 20 minute bus service around Hinckley and Barwell. Disabled Access Approximately 50 marked car parking spaces Additional Information |                        |                                                         |                                                                                                |        |              |  |
| Source: Site Visits <a href="http://greentowers.co">http://greentowers.co</a>                                                                                                                                       | p.uk/                  |                                                         |                                                                                                |        |              |  |

Green Towers Hinckley Club for Young People

| HINCKLEY                                                                                                                                                                                                                                                                               |                                                  |                      |                  |                |              |  |
|----------------------------------------------------------------------------------------------------------------------------------------------------------------------------------------------------------------------------------------------------------------------------------------|--------------------------------------------------|----------------------|------------------|----------------|--------------|--|
| Settlement<br>Classification                                                                                                                                                                                                                                                           | Urban                                            |                      | Settlement       |                | Hinckley     |  |
| Name of Facility                                                                                                                                                                                                                                                                       | Gwendoline                                       | e Community F        | louse            |                |              |  |
| Address                                                                                                                                                                                                                                                                                | 50 Gwendo<br>Hinckley<br>Leicestersh<br>LE10 0EZ | oline Avenue<br>nire |                  |                |              |  |
| Operator (if known)                                                                                                                                                                                                                                                                    | Hinckley &                                       | Bosworth Boro        | ough Council     |                |              |  |
| Catchment                                                                                                                                                                                                                                                                              | 800 metres                                       | 3                    | Facility Type    | Cor            | nmunity      |  |
|                                                                                                                                                                                                                                                                                        |                                                  | Faci                 | lities           |                |              |  |
|                                                                                                                                                                                                                                                                                        |                                                  |                      |                  |                |              |  |
| Activities                                                                                                                                                                                                                                                                             |                                                  | luency               | Activities       |                | Frequency    |  |
| Summer Open<br>Day                                                                                                                                                                                                                                                                     | Seasonal                                         |                      | Day Trips        |                | As organised |  |
| Zumba                                                                                                                                                                                                                                                                                  | Weekly                                           |                      | Drop in sessions |                | Weekdays     |  |
|                                                                                                                                                                                                                                                                                        |                                                  |                      |                  |                |              |  |
| Accessibility - Parking - Public Transport - Location  Disabled access On street parking to the front, two informal spaces to the rear. Bus routes 75 and 86 provide an hourly service around Wykin Estate, Morrisons, Dadlington, Higham on the Hand Nuneaton  Additional Information |                                                  |                      |                  | service around |              |  |
|                                                                                                                                                                                                                                                                                        |                                                  |                      |                  |                |              |  |