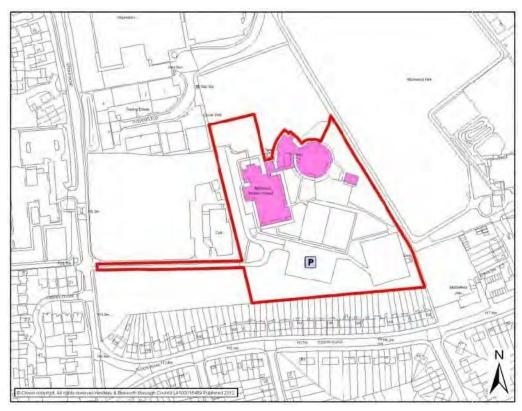

# HINCKLEY CATCHMENT AREA

| HINCKLEY                                                                                                                                                                                                                  |                                                 |            |                   |         |           |  |
|---------------------------------------------------------------------------------------------------------------------------------------------------------------------------------------------------------------------------|-------------------------------------------------|------------|-------------------|---------|-----------|--|
| Settlement                                                                                                                                                                                                                | Urban                                           |            | Settlement        |         | Hinckley  |  |
| Classification Name of Facility                                                                                                                                                                                           | Battling B                                      | rook Commu | nity Centre & Pre | e-Schoo | ol .      |  |
| Address                                                                                                                                                                                                                   | Frederick<br>Hinckley<br>Leicesters<br>LE10 0EX | shire      |                   |         |           |  |
| Operator (if known)                                                                                                                                                                                                       |                                                 |            |                   |         |           |  |
| Catchment                                                                                                                                                                                                                 | 800 metre                                       | es         | Facility Type     | Comm    | nunity    |  |
|                                                                                                                                                                                                                           |                                                 | Fac        | ilities           |         |           |  |
| Community<br>School                                                                                                                                                                                                       | Centre and                                      | d Pre      |                   |         |           |  |
| Activities                                                                                                                                                                                                                | Freq                                            | uency      | Activities        | •       | Frequency |  |
|                                                                                                                                                                                                                           |                                                 |            |                   |         |           |  |
|                                                                                                                                                                                                                           |                                                 |            |                   |         |           |  |
|                                                                                                                                                                                                                           |                                                 |            |                   |         |           |  |
|                                                                                                                                                                                                                           |                                                 |            |                   |         |           |  |
|                                                                                                                                                                                                                           |                                                 |            |                   |         |           |  |
| Accessibility Parking Public Transport Location  Disabled access Bus route 76 provides an hourly service around Wykin estate and into Hinckley Town Centre. Car parking spaces shared with Battling Brook Primary School. |                                                 |            |                   |         | re.       |  |
|                                                                                                                                                                                                                           |                                                 | Additional | Information       |         |           |  |
|                                                                                                                                                                                                                           |                                                 |            |                   |         |           |  |