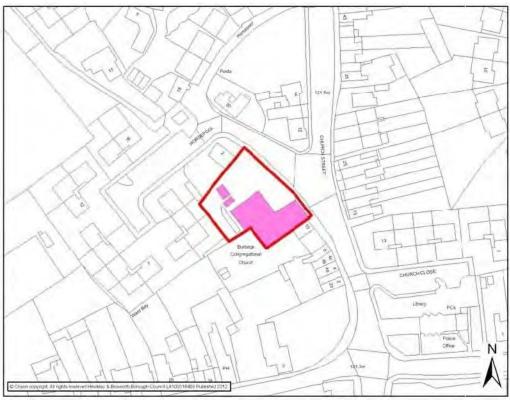

| Parish    | Submission<br>Date | Facility                                                  | Additional Info                        | Included<br>within<br>Review |
|-----------|--------------------|-----------------------------------------------------------|----------------------------------------|------------------------------|
|           | 2.12.11            | Ratby Community<br>Orchard and pondarea                   |                                        | No-open space                |
|           | 2.12.11            | Ferndale Park<br>Recreation Group                         |                                        | No-open space                |
|           |                    |                                                           |                                        |                              |
| Sheepy    | 03.02.12           | Sheepy Memorial<br>Hall                                   | Yoga, Pilates, Zumba, Bingo            | Yes-<br>Community            |
|           |                    |                                                           |                                        |                              |
| Sibson    | 03.02.12           | Village Hall                                              | Playgroup Scouts                       | Yes-<br>Community            |
|           |                    |                                                           |                                        |                              |
| Witherley | 07.02.12           | St Micheals and<br>All Angels<br>Church, Fenny<br>Drayton | Coffee Mornings                        | Yes-<br>Community            |
|           |                    |                                                           |                                        |                              |
|           | 26.10.12           | Desford Village<br>Hall                                   | N/a                                    | Yes-<br>Community            |
| Desford   | 26.10.12           | St Martins Church                                         | N/a                                    | Yes-<br>Community            |
|           | 26.10.12           | Sport in Desford                                          | N/a                                    | No-Open<br>Space             |
|           |                    |                                                           |                                        |                              |
|           | 02.12.11           | Retirement Home at Higham Way                             |                                        | Not included                 |
|           | 02.12.11           | Retirement Home at Castle Court                           | Occasional Social events               | Not included                 |
|           | 02.12.11           | Retirement Home at Hereford Way                           |                                        | Not included                 |
|           | 02.12.11           | Retirement Home at Moat House                             |                                        | Not included                 |
| Burbage   | 02.12.11           | Meadows<br>Community<br>Centre                            | Variety of meetings and social events  | Yes-<br>Community            |
| <b>m</b>  | 02.12.11           | St Catherine's<br>Church                                  | Play groups, events for elderly, fairs | No- Urban area               |
|           | 02.12.11           | The<br>Congregational<br>Church                           |                                        | No- Urban area               |
|           | 02.12.11           | The Methodist<br>Church                                   |                                        | No- Urban area               |
|           | 02.12.11           | The Pentecostal<br>Church                                 |                                        | No- Urban area               |