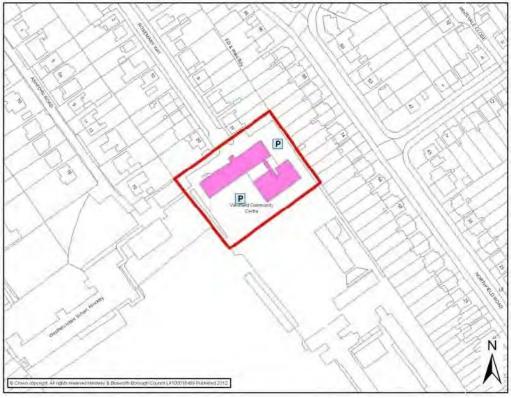

# HINCKLEY CATCHMENT AREA

| HINCKLEY                                                                                                                                                                                                                  |                                                 |            |                   |         |           |  |
|---------------------------------------------------------------------------------------------------------------------------------------------------------------------------------------------------------------------------|-------------------------------------------------|------------|-------------------|---------|-----------|--|
| Settlement                                                                                                                                                                                                                | Urban                                           |            | Settlement        |         | Hinckley  |  |
| Classification Name of Facility                                                                                                                                                                                           | Battling B                                      | rook Commu | nity Centre & Pre | e-Schoo | ol .      |  |
| Address                                                                                                                                                                                                                   | Frederick<br>Hinckley<br>Leicesters<br>LE10 0EX | shire      |                   |         |           |  |
| Operator (if known)                                                                                                                                                                                                       |                                                 |            |                   |         |           |  |
| Catchment                                                                                                                                                                                                                 | 800 metre                                       | es         | Facility Type     | Comm    | nunity    |  |
|                                                                                                                                                                                                                           |                                                 | Fac        | ilities           |         |           |  |
| Community<br>School                                                                                                                                                                                                       | Centre and                                      | d Pre      |                   |         |           |  |
| Activities                                                                                                                                                                                                                | Freq                                            | uency      | Activities        | •       | Frequency |  |
|                                                                                                                                                                                                                           |                                                 |            |                   |         |           |  |
|                                                                                                                                                                                                                           |                                                 |            |                   |         |           |  |
|                                                                                                                                                                                                                           |                                                 |            |                   |         |           |  |
|                                                                                                                                                                                                                           |                                                 |            |                   |         |           |  |
|                                                                                                                                                                                                                           |                                                 |            |                   |         |           |  |
| Accessibility Parking Public Transport Location  Disabled access Bus route 76 provides an hourly service around Wykin estate and into Hinckley Town Centre. Car parking spaces shared with Battling Brook Primary School. |                                                 |            |                   |         | re.       |  |
|                                                                                                                                                                                                                           |                                                 | Additional | Information       |         |           |  |
|                                                                                                                                                                                                                           |                                                 |            |                   |         |           |  |