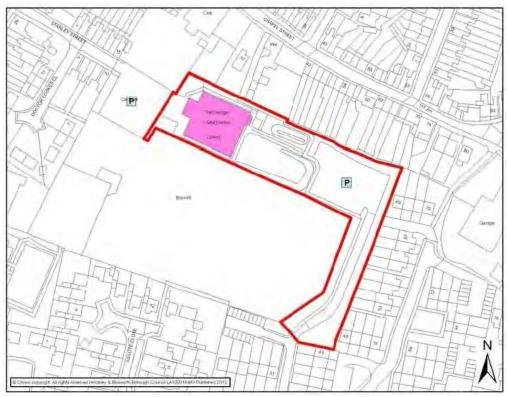

Green Towers Hinckley Club for Young People

| HINCKLEY                                                                                                                                                                                                                                                                               |                                                  |                      |                  |                |              |  |
|----------------------------------------------------------------------------------------------------------------------------------------------------------------------------------------------------------------------------------------------------------------------------------------|--------------------------------------------------|----------------------|------------------|----------------|--------------|--|
| Settlement<br>Classification                                                                                                                                                                                                                                                           | Urban                                            |                      | Settlement       |                | Hinckley     |  |
| Name of Facility                                                                                                                                                                                                                                                                       | Gwendoline                                       | e Community F        | louse            |                |              |  |
| Address                                                                                                                                                                                                                                                                                | 50 Gwendo<br>Hinckley<br>Leicestersh<br>LE10 0EZ | oline Avenue<br>nire |                  |                |              |  |
| Operator (if known)                                                                                                                                                                                                                                                                    | Hinckley &                                       | Bosworth Boro        | ough Council     |                |              |  |
| Catchment                                                                                                                                                                                                                                                                              | 800 metres                                       | 3                    | Facility Type    | Cor            | nmunity      |  |
|                                                                                                                                                                                                                                                                                        |                                                  | Faci                 | lities           |                |              |  |
|                                                                                                                                                                                                                                                                                        |                                                  |                      |                  |                |              |  |
| Activities                                                                                                                                                                                                                                                                             |                                                  | luency               | Activities       |                | Frequency    |  |
| Summer Open<br>Day                                                                                                                                                                                                                                                                     | Seasonal                                         |                      | Day Trips        |                | As organised |  |
| Zumba                                                                                                                                                                                                                                                                                  | Weekly                                           |                      | Drop in sessions |                | Weekdays     |  |
|                                                                                                                                                                                                                                                                                        |                                                  |                      |                  |                |              |  |
| Accessibility - Parking - Public Transport - Location  Disabled access On street parking to the front, two informal spaces to the rear. Bus routes 75 and 86 provide an hourly service around Wykin Estate, Morrisons, Dadlington, Higham on the Hand Nuneaton  Additional Information |                                                  |                      |                  | service around |              |  |
|                                                                                                                                                                                                                                                                                        |                                                  |                      |                  |                |              |  |