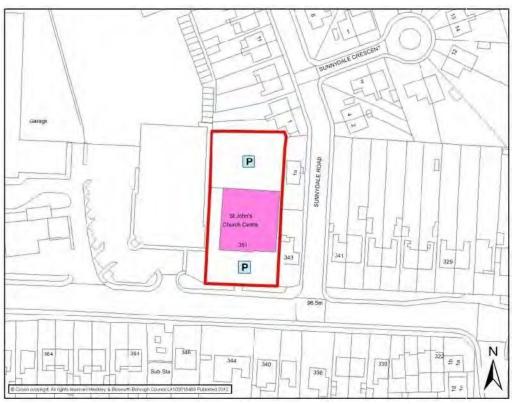

|               |           |                       |  |
| Accessibility - Parking - Public Transport - Location           | Disabled access Approximately 30 marked car parking spaces and 2 disabled spaces. |                       |               |           | entry every 20mins to |  |
| Additional Information                                          |                                                                                   |                       |               |           |                       |  |
| Source: Site Visit                                              |                                                                                   |                       |               |           |                       |  |

#### StJohn'sChurch Hall





| HINCKLEY                                           |                                                                                                                                          |                                            |            |                                                                                                                            |           |  |
|----------------------------------------------------|------------------------------------------------------------------------------------------------------------------------------------------|--------------------------------------------|------------|----------------------------------------------------------------------------------------------------------------------------|-----------|--|
| Settlement