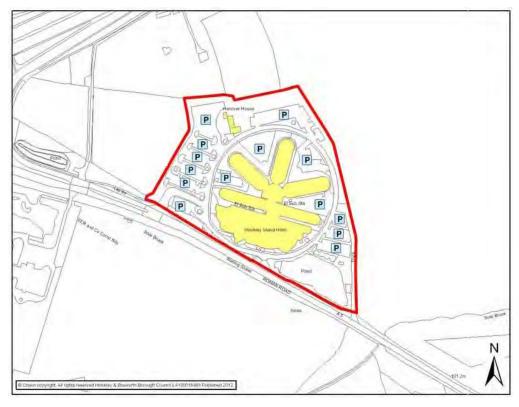

# HINCKLEY CATCHMENT AREA

| HINCKLEY                                                                                                                                                                                                                  |                                                 |            |                   |         |           |  |
|---------------------------------------------------------------------------------------------------------------------------------------------------------------------------------------------------------------------------|-------------------------------------------------|------------|-------------------|---------|-----------|--|
| Settlement                                                                                                                                                                                                                | Urban                                           |            | Settlement        |         | Hinckley  |  |
| Classification Name of Facility                                                                                                                                                                                           | Battling B                                      | rook Commu | nity Centre & Pre | e-Schoo | ol .      |  |
| Address                                                                                                                                                                                                                   | Frederick<br>Hinckley<br>Leicesters<br>LE10 0EX | shire      |                   |         |           |  |
| Operator (if known)                                                                                                                                                                                                       |                                                 |            |                   |         |           |  |
| Catchment                                                                                                                                                                                                                 | 800 metre                                       | es         | Facility Type     | Comm    | nunity    |  |
|                                                                                                                                                                                                                           |                                                 | Fac        | ilities           |         |           |  |
| Community<br>School                                                                                                                                                                                                       | Centre and                                      | d Pre      |                   |         |           |  |
| Activities                                                                                                                                                                                                                | Freq                                            | uency      | Activities        | •       | Frequency |  |
|                                                                                                                                                                                                                           |                                                 |            |                   |         |           |  |
|                                                                                                                                                                                                                           |                                                 |            |                   |         |           |  |
|                                                                                                                                                                                                                           |                                                 |            |                   |         |           |  |
|                                                                                                                                                                                                                           |                                                 |            |                   |         |           |  |
|                                                                                                                                                                                                                           |                                                 |            |                   |         |           |  |
| Accessibility Parking Public Transport Location  Disabled access Bus route 76 provides an hourly service around Wykin estate and into Hinckley Town Centre. Car parking spaces shared with Battling Brook Primary School. |                                                 |            |                   |         | re.       |  |
|                                                                                                                                                                                                                           |                                                 | Additional | Information       |         |           |  |
|                                                                                                                                                                                                                           |                                                 |            |                   |         |           |  |

Battling Brook Community Centre & Pre-School

| HINCKLEY                                                                                                                                                                                                |                                                 |                |                        |      |           |  |
|---------------------------------------------------------------------------------------------------------------------------------------------------------------------------------------------------------|-------------------------------------------------|----------------|------------------------|------|-----------|--|
| Settlement                                                                                                                                                                                              | Urban                                           |                | Settlement             |      | Hinckley  |  |
| Classification Name of Facility                                                                                                                                                                         | Battling B                                      | rook Commur    | l<br>nity Primary Scho | ol   |           |  |
| Address                                                                                                                                                                                                 | Frederick<br>Hinckley<br>Leicesters<br>LE10 0EX | shire          |                        |      |           |  |
| Operator (if known)                                                                                                                                                                                     | Leicesters                                      | shire County ( | Council                |      |           |  |
| Catchment                                                                                                                                                                                               | 800 metre                                       | es             | Facility Type          | Comr | munity    |  |
|                                                                                                                                                                                                         |                                                 | Faci           | lities                 |      |           |  |
|                                                                                                                                                                                                         |                                                 |                |                        |      |           |  |
| Activities                                                                                                                                                                                              | Freq                                            | luency         | Activities             | ;    | Frequency |  |
|                                                                                                                                                                                                         |                                                 |                |                        |      |           |  |
|                                                                                                                                                                                                         |                                                 |                |                        |      |           |  |
|                                                                                                                                                                                                         |                                                 |                |                        |      |           |  |
|                                                                                                                                                                                                         |                                                 |                |                        |      |           |  |
|                                                                                                                                                                                                         |                                                 |                |                        |      |           |  |
| Accessibility Parking Public Transport Location  Bus route 76 provides an hourly service around Wykin estate and into Hinckley Town Centre. Disabled access Approximately 30 marked car parking spaces. |                                                 |                |                        |      | tre.      |  |
| Additional Information                                                                                                                                                                                  |                                                 |                |                        |      |           |  |
|                                                                                                                                                                                                         |                                                 |                |                        |      |           |  |