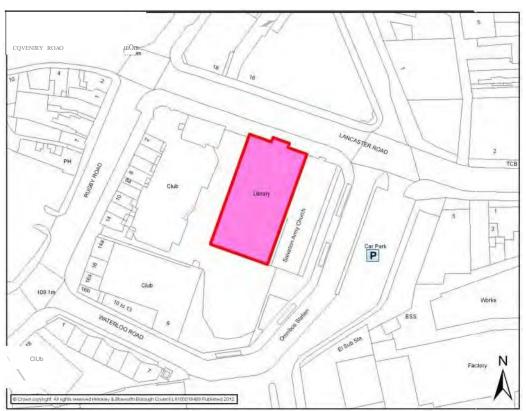

**Sourced: Site Visits** 

http://www.nhs.uk/Services/hospitals/Overview/DefaultView.aspx?id=28816

Additional Information

Hinckley & District General Hospital & Health Centre

| HINCKLEY                                                                                                          |                                                 |               |                                                                                                                                                                                                    |           |                         |  |  |  |
|-------------------------------------------------------------------------------------------------------------------|-------------------------------------------------|---------------|----------------------------------------------------------------------------------------------------------------------------------------------------------------------------------------------------|-----------|-------------------------|--|--|--|
| Settlement<br>Classification                                                                                      | Urban                                           |               | Settlement                                                                                                                                                                                         |           | Hinckley                |  |  |  |
| Name of Facility                                                                                                  | Hinckley Library                                |               |                                                                                                                                                                                                    |           |                         |  |  |  |
| Address                                                                                                           | Lancaster Road Hinckley Leicestershire LE10 0AT |               |                                                                                                                                                                                                    |           |                         |  |  |  |
| Operator (if known)                                                                                               | Leicestershire County Council                   |               |                                                                                                                                                                                                    |           |                         |  |  |  |
| Catchment                                                                                                         | 800 metre                                       | es .          | Facility Type                                                                                                                                                                                      | Community |                         |  |  |  |
| Facilities                                                                                                        |                                                 |               |                                                                                                                                                                                                    |           |                         |  |  |  |
| <ul> <li>Broadband internet</li> <li>Book Loans</li> <li>Photocopier &amp; Fax</li> <li>24hour Renewal</li> </ul> |                                                 |               | <ul> <li>CD,DVD, Talking books</li> <li>Tourist Information</li> <li>Exhibition space</li> <li>Room Hire</li> <li>Wi-Fi</li> </ul>                                                                 |           |                         |  |  |  |
| Activities                                                                                                        | Frequency                                       |               | Activities                                                                                                                                                                                         |           | Frequency               |  |  |  |
| Wriggly Reader-<br>under 5's                                                                                      | Weekly                                          |               | Adult Learning                                                                                                                                                                                     |           | N/a                     |  |  |  |
| Free Internet taster sessions                                                                                     | N/a                                             |               | Reading Groups                                                                                                                                                                                     |           | N/a                     |  |  |  |
| Home Library Service                                                                                              | N/a                                             |               |                                                                                                                                                                                                    |           |                         |  |  |  |
|                                                                                                                   |                                                 |               |                                                                                                                                                                                                    |           |                         |  |  |  |
| Accesibility                                                                                                      |                                                 | No oposition  | I porking but the                                                                                                                                                                                  | libro=:   | in aituated adiacast to |  |  |  |
| - Parking a num - Public Transport Very - Location statio                                                         |                                                 |               | No specified parking but the library is situated adjacent to a number of public car parks.  Very regular bus services from adjacent Hinckley bus station.  Disabled Access  Additional Information |           |                         |  |  |  |
| Additional information                                                                                            |                                                 |               |                                                                                                                                                                                                    |           |                         |  |  |  |
| Source: Site Visits http://www.leics.gov.                                                                         | uk/hinckle                                      | v library.htm | 1                                                                                                                                                                                                  |           |                         |  |  |  |
|                                                                                                                   |                                                 |               |                                                                                                                                                                                                    |           |                         |  |  |  |