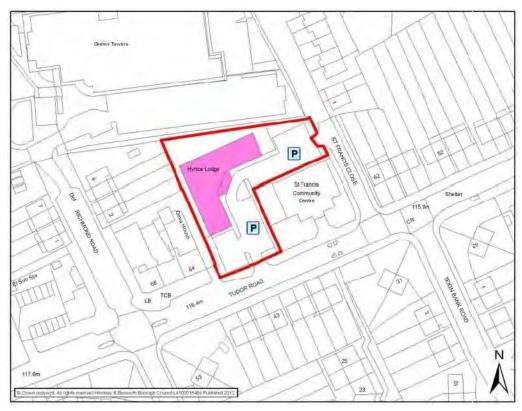

nckley an</li> </ul> |                                  |                                                            | cess<br>2 provides a 20 m |     | es and 2 disabled bus service around |  |  |
|                                                                                                                   |                                  | Additional                                                 | iniormation               |     |                                      |  |  |
|                                                                                                                   |                                  |                                                            |                           |     |                                      |  |  |

Hynca Lodge





| HINCKLEY                                                         |                                                 |                                                     |                                 |      |                                    |  |  |  |
|------------------------------------------------------------------|-------------------------------------------------|-----------------------------------------------------|---------------------------------|------|------------------------------------|--|--|--|
| Settlement<br>Classification                                     | Urban                                           |                                                     | Settlement                      |      | Hinckley                           |  |  |  |
| Name of Facility