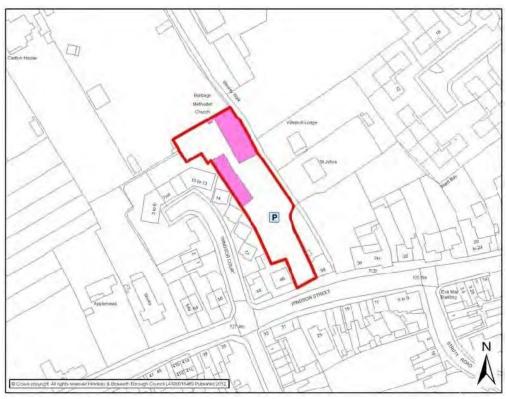

| Parish    | Submission<br>Date | Facility                                                  | Additional Info                        | Included<br>within<br>Review |
|-----------|--------------------|-----------------------------------------------------------|----------------------------------------|------------------------------|
|           | 2.12.11            | Ratby Community<br>Orchard and pondarea                   |                                        | No-open space                |
|           | 2.12.11            | Ferndale Park<br>Recreation Group                         |                                        | No-open space                |
|           |                    |                                                           |                                        |                              |
| Sheepy    | 03.02.12           | Sheepy Memorial<br>Hall                                   | Yoga, Pilates, Zumba, Bingo            | Yes-<br>Community            |
|           |                    |                                                           |                                        |                              |
| Sibson    | 03.02.12           | Village Hall                                              | Playgroup Scouts                       | Yes-<br>Community            |
|           |                    |                                                           |                                        |                              |
| Witherley | 07.02.12           | St Micheals and<br>All Angels<br>Church, Fenny<br>Drayton | Coffee Mornings                        | Yes-<br>Community            |
|           |                    |                                                           |                                        |                              |
|           | 26.10.12           | Desford Village<br>Hall                                   | N/a                                    | Yes-<br>Community            |
| Desford   | 26.10.12           | St Martins Church                                         | N/a                                    | Yes-<br>Community            |
|           | 26.10.12           | Sport in Desford                                          | N/a                                    | No-Open<br>Space             |
|           |                    |                                                           |                                        |                              |
|           | 02.12.11           | Retirement Home at Higham Way                             |                                        | Not included                 |
|           | 02.12.11           | Retirement Home at Castle Court                           | Occasional Social events               | Not included                 |
|           | 02.12.11           | Retirement Home at Hereford Way                           |                                        | Not included                 |
|           | 02.12.11           | Retirement Home at Moat House                             |                                        | Not included                 |
| Burbage   | 02.12.11           | Meadows<br>Community<br>Centre                            | Variety of meetings and social events  | Yes-<br>Community            |
| <b>m</b>  | 02.12.11           | St Catherine's<br>Church                                  | Play groups, events for elderly, fairs | No- Urban area               |
|           | 02.12.11           | The<br>Congregational<br>Church                           |                                        | No- Urban area               |
|           | 02.12.11           | The Methodist<br>Church                                   |                                        | No- Urban area               |
|           | 02.12.11           | The Pentecostal<br>Church                                 |                                        | No- Urban area               |