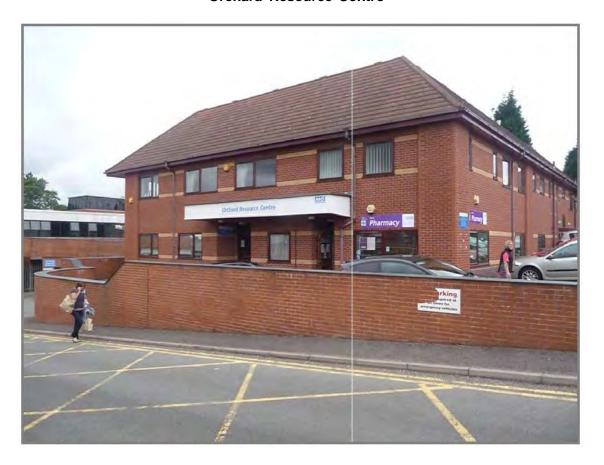

Source: Site Visits

http://www.castlemeadmedicalcentre.co.uk/

Castle Mead Medical Centre is designated under the inclusive designation of Centre for Hinckley Health which also includes-

- Orchard Resource Centre
- Maples Medical Centre
- Hinckley District Hospital & Health Centre

Hinckley District Hospital & Health Centre is designated under the inclusive designation of Centre for Hinckley Health which also includes-

- Orchard Resource Centre
- Castle Mead Medical Centre
- Maples Medical Centre