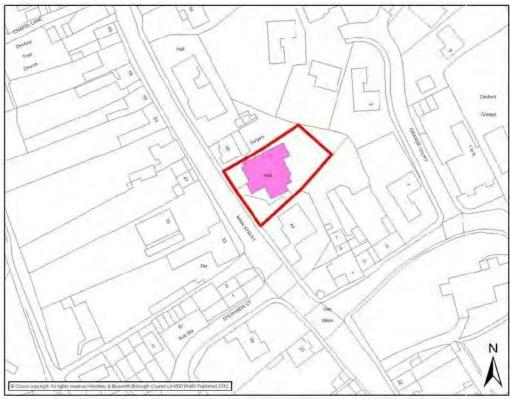

| 53 - n | o Sunday service                                    |  |  |  |
|                                                                                                 |                                           | Additional                                                | Information                                               |        |                                                     |  |  |  |
| <ul> <li>Easy interior a</li> <li>Room Hire</li> <li>Performing rig</li> </ul>                  |                                           | access                                                    |                                                           |        |                                                     |  |  |  |

#### St Martins Church Centre





| DESFORD                                               |                                               |                             |               |        |                          |  |  |  |
|-------------------------------------------------------|-----------------------------------------------|-----------------------------|---------------|--------|--------------------------|--|--|--|
| Settlement                                            | Key Rural                                     |                             | Settlement    |        | Desford                  |  |  |  |
| Classification Name of Facility                       | Relating to                                   | Leicester<br>ird Land       |               |        |                          |  |  |  |
|