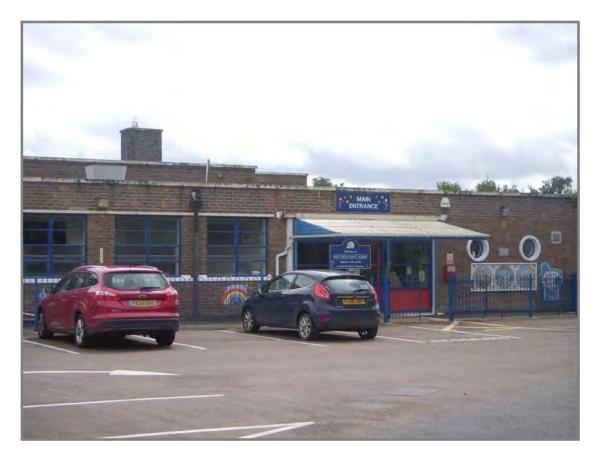

# HINCKLEY CATCHMENT AREA

| HINCKLEY                                                                                                                                                                                                                  |                                                 |            |                   |         |           |  |
|---------------------------------------------------------------------------------------------------------------------------------------------------------------------------------------------------------------------------|-------------------------------------------------|------------|-------------------|---------|-----------|--|
| Settlement                                                                                                                                                                                                                | Urban                                           |            | Settlement        |         | Hinckley  |  |
| Classification Name of Facility                                                                                                                                                                                           | Battling B                                      | rook Commu | nity Centre & Pre | e-Schoo | ol .      |  |
| Address                                                                                                                                                                                                                   | Frederick<br>Hinckley<br>Leicesters<br>LE10 0EX | shire      |                   |         |           |  |
| Operator (if known)                                                                                                                                                                                                       |                                                 |            |                   |         |           |  |
| Catchment                                                                                                                                                                                                                 | 800 metre                                       | es         | Facility Type     | Comm    | nunity    |  |
|                                                                                                                                                                                                                           |                                                 | Fac        | ilities           |         |           |  |
| Community<br>School                                                                                                                                                                                                       | Centre and                                      | d Pre      |                   |         |           |  |
| Activities                                                                                                                                                                                                                | Freq                                            | uency      | Activities        | •       | Frequency |  |
|                                                                                                                                                                                                                           |                                                 |            |                   |         |           |  |
|                                                                                                                                                                                                                           |                                                 |            |                   |         |           |  |
|                                                                                                                                                                                                                           |                                                 |            |                   |         |           |  |
|                                                                                                                                                                                                                           |                                                 |            |                   |         |           |  |
|                                                                                                                                                                                                                           |                                                 |            |                   |         |           |  |
| Accessibility Parking Public Transport Location  Disabled access Bus route 76 provides an hourly service around Wykin estate and into Hinckley Town Centre. Car parking spaces shared with Battling Brook Primary School. |                                                 |            |                   |         | re.       |  |
|                                                                                                                                                                                                                           |                                                 | Additional | Information       |         |           |  |
|                                                                                                                                                                                                                           |                                                 |            |                   |         |           |  |