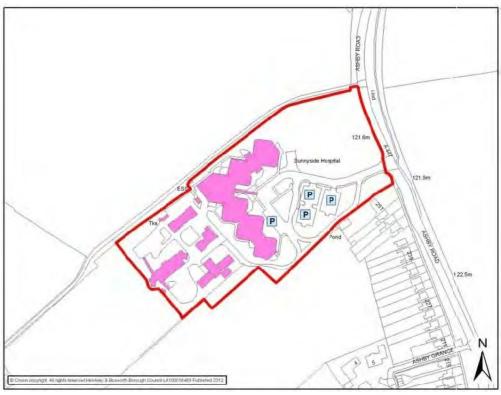

### Gwendoline Community House

| HINCKLEY                                                         |                                                        |                |                                                                                                                                                                                                  |          |           |
|------------------------------------------------------------------|--------------------------------------------------------|----------------|--------------------------------------------------------------------------------------------------------------------------------------------------------------------------------------------------|----------|-----------|
| Settlement<br>Classification                                     | Urban                                                  |                | Settlement                                                                                                                                                                                       |          | Hinckley  |
| Name of Facility                                                 | Hinckley &                                             | & Bosworth C   | <br>ommunity Hospit                                                                                                                                                                              | al (Sun  | nnyside)  |
| Address                                                          | Ashby Ro<br>Hinckley<br>Leicesters<br>LE10 3DA         | shire          |                                                                                                                                                                                                  |          |           |
| Operator (if known)                                              | National F                                             | lealth Service | Э                                                                                                                                                                                                |          |           |
| Catchment                                                        | 1500 metr                                              | es             | Facility Type                                                                                                                                                                                    | Comr     | munity    |
|                                                                  |                                                        | Faci           | lities                                                                                                                                                                                           |          |           |
| Prayer Roor                                                      | n                                                      |                |                                                                                                                                                                                                  |          |           |
| Activities                                                       | Freq                                                   | luency         | Activities                                                                                                                                                                                       | <b>;</b> | Frequency |
| Hinckley Voluntary<br>Group Diabetes UK                          | 7.00 pm (4 <sup>th</sup><br>Wednesday of the<br>month) |                |                                                                                                                                                                                                  |          |           |
|                                                                  |                                                        |                |                                                                                                                                                                                                  |          |           |
|                                                                  |                                                        |                |                                                                                                                                                                                                  |          |           |
|                                                                  |                                                        |                |                                                                                                                                                                                                  |          |           |
| - Public Transport - Location hospital and Bus routes minutes to |                                                        |                | d Access mately 52 marked car parking spaces fronting the and 3 disabled spaces. Ites 82, 48 and 158 provide services between 20 to one hour around Hinckley and Barwell and to on and Coventry. |          |           |
| Additional Information                                           |                                                        |                |                                                                                                                                                                                                  |          |           |
| Sourced: Site Visits<br>nhs.uk/Services/hospi                    | tals/Facilitie                                         | es/DefaultVie  | w.aspx?id=2881                                                                                                                                                                                   | 7        |           |

Hinckley & Bosworth Community Hospitai(Sunnyside)

| HINCKLEY                          |                                                                             |      |                                          |           |                                                                   |  |  |  |  |
|-----------------------------------|-----------------------------------------------------------------------------|------|------------------------------------------|-----------|-------------------------------------------------------------------|--|--|--|--|
| Settlement<br>Classification      | Urban                                                                       |      | Settlement                               |           | Hinckley                                                          |  |  |  |  |
| Name of Facility                  | Centre of Health - Hinckley & District General Hospital & Health Centre (A) |      |                                          |           |                                                                   |  |  |  |  |
| Address                           | Mount Road and Hill Street Hinckley Leicestershire LE10 1DS                 |      |                                          |           |                                                                   |  |  |  |  |
| Operator (if known)               | National Health Service                                                     |      |                                          |           |                                                                   |  |  |  |  |
| Catchment                         | 1500 metr                                                                   | es   | Facility Type                            | Community |                                                                   |  |  |  |  |
|                                   |                                                                             | Faci | lities                                   |           |                                                                   |  |  |  |  |
| Outpatient s                      |                                                                             |      |                                          |           |                                                                   |  |  |  |  |
| Activities                        | Frequency                                                                   |      | Activities                               |           | Frequency                                                         |  |  |  |  |
| Contraceptive<br>Services         | N/A                                                                         |      | Hinckley<br>Bereavement<br>Support Group |           | 6.45 pm (1 <sup>st</sup> and 3 <sup>rd</sup> Monday of the month) |  |  |  |  |
| Hinckley Carer<br>Support Service | 8.30 pm-4<br>(Monday t                                                      |      |                                          |           |                                                                   |  |  |  |  |
| New Mothers Group                 | 1.30 pm-3<br>(Wedneso                                                       |      |                                          |           |                                                                   |  |  |  |  |
|                                   |                                                                             |      |                                          |           |                                                                   |  |  |  |  |
|                                   |                                                                             |      |                                          |           |                                                                   |  |  |  |  |
|                                   |                                                                             |      |                                          |           |                                                                   |  |  |  |  |

Hinckley District Hospital & Health Centre is designated under the inclusive designation of Centre for Hinckley Health which also includes-

- Orchard Resource Centre
- Castle Mead Medical Centre
- Maples Medical Centre