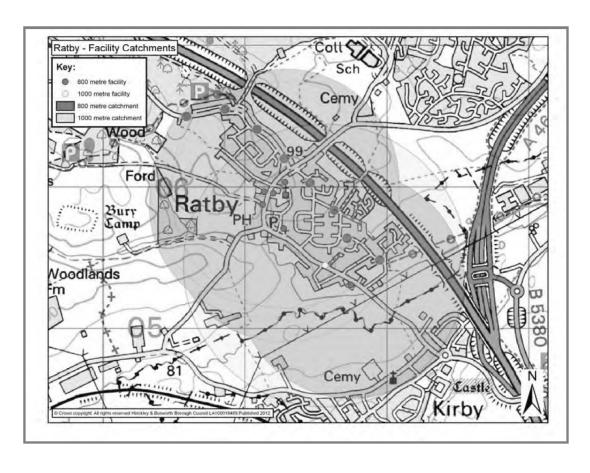

## APPENDIX 3 CONSULTATION SUMMARY

| Parish          | Submission<br>Date | Facility                                     | Additional Info                                                                  | Included<br>within<br>Review |
|-----------------|--------------------|----------------------------------------------|----------------------------------------------------------------------------------|------------------------------|
| Cadeby          | 31.01.12           | Church                                       | Grade II Listed, lacks toilets, disabled access and parking                      | Yes-<br>Community            |
|                 |                    |                                              |                                                                                  |                              |
|                 | 30.11.11           | Parish Field                                 | Used for relaxation, picnics and games                                           | No- open space               |
|                 | 30.11.11           | Heath Road Play<br>Area                      | Play equipment for lower age groups                                              | No- open space               |
|                 | 30.11.11           | Waterside mead play area                     | N/a                                                                              | No- open space               |
|                 | 30.11.11           | Market Bosworth<br>High School               | Includes Sports Hall,<br>Lounge/bar and Youth wing                               | Yes-<br>Community            |
|                 | 30.11.11           | Dixie Grammar<br>School                      | School Hall                                                                      | Yes-<br>Community            |
| ırth            | 30.11.11           | St Peter's C of E<br>Primary School          | N/a                                                                              | Yes-<br>Community            |
| Boswo           | 30.11.11           | Parish Hall                                  | N/a                                                                              | Yes-<br>Community            |
| Market Bosworth | 30.11.11           | The Free Church<br>Hall                      | N/a                                                                              | Yes-<br>Community            |
| M               | 30.11.11           | Market Bosworth<br>Rugby Club                | N/a                                                                              | No- open space               |
|                 | 30.11.11           | Market Bosworth<br>Sports and Social<br>Club | Football and Cricket                                                             | No- open space               |
|                 | 30.11.11           | Country Park                                 | Outdoor facilities                                                               | No- open space               |
|                 | 30.11.11           | Bosworth Water<br>Trust                      | Restaurant on-site                                                               | Yes-Tourist                  |
|                 | 30.11.11           | The Cedar Field                              | Soon to be licensed for events such as weddings, Charity and corporate business. | No- open space               |
|                 |                    |                                              |                                                                                  |                              |
|                 | 2.12.11            | Village Hall                                 |                                                                                  | Yes-<br>Community            |
| þý              | 2.12.11            | Ratby Parish<br>Church and<br>Church Hall    |                                                                                  | Yes-<br>Community            |
| Ratby           | 2.12.11            | Methodist Church                             |                                                                                  | Yes-<br>Community            |
|                 | 2.12.11            | Burroughs Play<br>Area                       |                                                                                  | No-open space                |
|                 | 2.12.11            | Martinshaw Wood                              |                                                                                  | No-open space                |
|                 | 2.12.11            | Ratby Sports Club                            |                                                                                  | No-open space                |

| Parish    | Submission<br>Date | Facility                                                  | Additional Info                        | Included<br>within<br>Review |
|-----------|--------------------|-----------------------------------------------------------|----------------------------------------|------------------------------|
|           | 2.12.11            | Ratby Community<br>Orchard and pondarea                   |                                        | No-open space                |
|           | 2.12.11            | Ferndale Park<br>Recreation Group                         |                                        | No-open space                |
|           |                    |                                                           |                                        |                              |
| Sheepy    | 03.02.12           | Sheepy Memorial<br>Hall                                   | Yoga, Pilates, Zumba, Bingo            | Yes-<br>Community            |
|           |                    |                                                           |                                        |                              |
| Sibson    | 03.02.12           | Village Hall                                              | Playgroup Scouts                       | Yes-<br>Community            |
|           |                    |                                                           |                                        |                              |
| Witherley | 07.02.12           | St Micheals and<br>All Angels<br>Church, Fenny<br>Drayton | Coffee Mornings                        | Yes-<br>Community            |
|           |                    |                                                           |                                        |                              |
|           | 26.10.12           | Desford Village<br>Hall                                   | N/a                                    | Yes-<br>Community            |
| Desford   | 26.10.12           | St Martins Church                                         | N/a                                    | Yes-<br>Community            |
|           | 26.10.12           | Sport in Desford                                          | N/a                                    | No-Open<br>Space             |
|           |                    |                                                           |                                        |                              |
|           | 02.12.11           | Retirement Home at Higham Way                             |                                        | Not included                 |
|           | 02.12.11           | Retirement Home at Castle Court                           | Occasional Social events               | Not included                 |
|           | 02.12.11           | Retirement Home at Hereford Way                           |                                        | Not included                 |
|           | 02.12.11           | Retirement Home at Moat House                             |                                        | Not included                 |
| Burbage   | 02.12.11           | Meadows<br>Community<br>Centre                            | Variety of meetings and social events  | Yes-<br>Community            |
| <b>m</b>  | 02.12.11           | St Catherine's<br>Church                                  | Play groups, events for elderly, fairs | No- Urban area               |
|           | 02.12.11           | The<br>Congregational<br>Church                           |                                        | No- Urban area               |
|           | 02.12.11           | The Methodist<br>Church                                   |                                        | No- Urban area               |
|           | 02.12.11           | The Pentecostal<br>Church                                 |                                        | No- Urban area               |