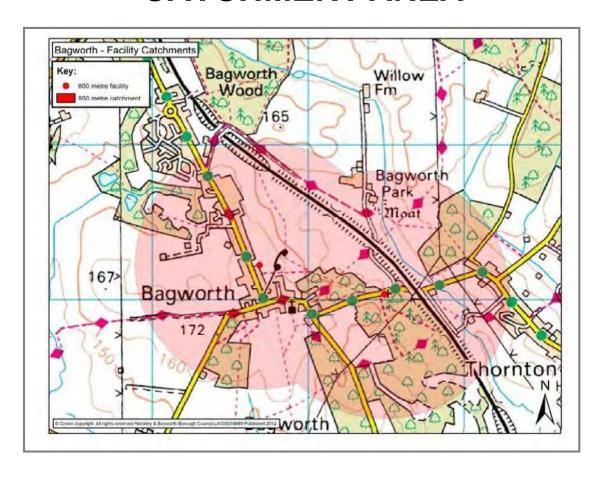

# HINCKLEY CATCHMENT AREA

| HINCKLEY                                                                                                                                                                                                                  |                                                 |            |                   |         |           |  |
|---------------------------------------------------------------------------------------------------------------------------------------------------------------------------------------------------------------------------|-------------------------------------------------|------------|-------------------|---------|-----------|--|
| Settlement                                                                                                                                                                                                                | Urban                                           |            | Settlement        |         | Hinckley  |  |
| Classification Name of Facility                                                                                                                                                                                           | Battling B                                      | rook Commu | nity Centre & Pre | e-Schoo | ol .      |  |
| Address                                                                                                                                                                                                                   | Frederick<br>Hinckley<br>Leicesters<br>LE10 0EX | shire      |                   |         |           |  |
| Operator (if known)                                                                                                                                                                                                       |                                                 |            |                   |         |           |  |
| Catchment                                                                                                                                                                                                                 | 800 metre                                       | es         | Facility Type     | Comm    | nunity    |  |
|                                                                                                                                                                                                                           |                                                 | Fac        | ilities           |         |           |  |
| Community<br>School                                                                                                                                                                                                       | Centre and                                      | d Pre      |                   |         |           |  |
| Activities                                                                                                                                                                                                                | Freq                                            | uency      | Activities        | •       | Frequency |  |
|                                                                                                                                                                                                                           |                                                 |            |                   |         |           |  |
|                                                                                                                                                                                                                           |                                                 |            |                   |         |           |  |
|                                                                                                                                                                                                                           |                                                 |            |                   |         |           |  |
|                                                                                                                                                                                                                           |                                                 |            |                   |         |           |  |
|                                                                                                                                                                                                                           |                                                 |            |                   |         |           |  |
| Accessibility Parking Public Transport Location  Disabled access Bus route 76 provides an hourly service around Wykin estate and into Hinckley Town Centre. Car parking spaces shared with Battling Brook Primary School. |                                                 |            |                   |         | re.       |  |
|                                                                                                                                                                                                                           |                                                 | Additional | Information       |         |           |  |
|                                                                                                                                                                                                                           |                                                 |            |                   |         |           |  |