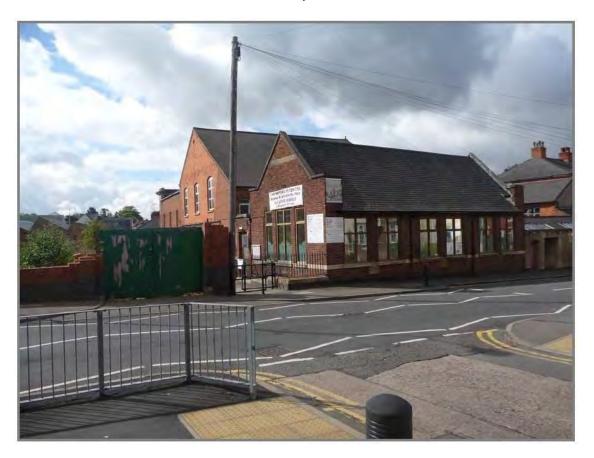

ibility - Parking - Public Transport - Location  Disabled Access Approximately 14 marked car parking spaces and 1 disabled. Regular bus services in close proximity to site as it stands in close proximity to the town centre.  Additional Information |                                                                       |                |                    |     |            |  |  |
|                                                                                                                                                                                                                                                               |                                                                       |                |                    |     |            |  |  |

The Pathways Centre





| HINCKLEY                                                                                                                                                                                                                                   |                                                                                                                                                                                                              |