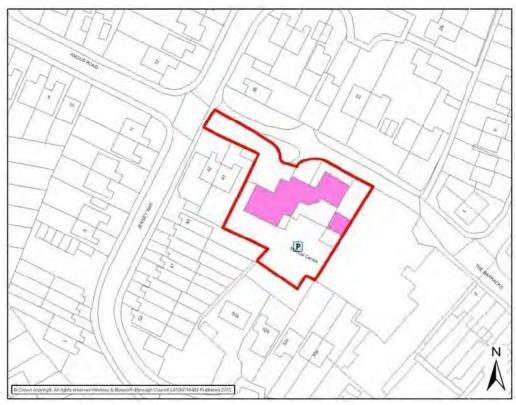

|               |                                                                                                                                                                                      |         |            |  |  |
| Sourced: http://www                                                                                                                                                                                                                                     | mysurger                                     | website.co.   | uk/index.aspx?ı                                                                                                                                                                      | o=C82   | <u>061</u> |  |  |

#### Barwell Medical Centre





|                                                                                                                                                                           |                  | BAR            | WELL              |     |             |  |
|---------------------------------------------------------------------------------------------------------------------------------------------------------------------------|------------------|----------------|-------------------|-----|-------------|--|
| Settlement<br>Classification                                                                                                                                              | Urban Are        | ea             | Settlement        |     | Barwell     |  |
| Name of Facility