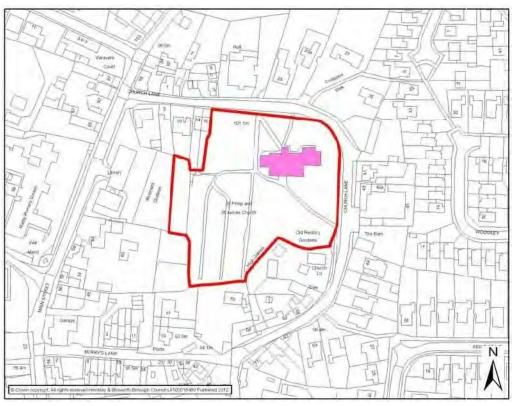

|                      |                                          |                |     |             |  |  |  |
|                                                                                                                                                                           |                      |                                          |                |     |             |  |  |  |
|                                                                                                                                                                           |                      |                                          |                |     |             |  |  |  |

St Philip and StJames Church





#### **APPENDIX 6c**

### **KEY RURAL CENTRES NATIONAL FOREST**



# BAGWORTH CATCHMENT AREA



| BAGWORTH                                             |                                                                 |                |                                                                         |           |         |  |  |
|------------------------------------------------------|-----------------------------------------------------------------|----------------|-------------------------------------------------------------------------|-----------|---------|--|--|
| Settlement<br>Classification                         | Key Rural Centre within the National Forest Settlement Bagworth |                |                                                                         |