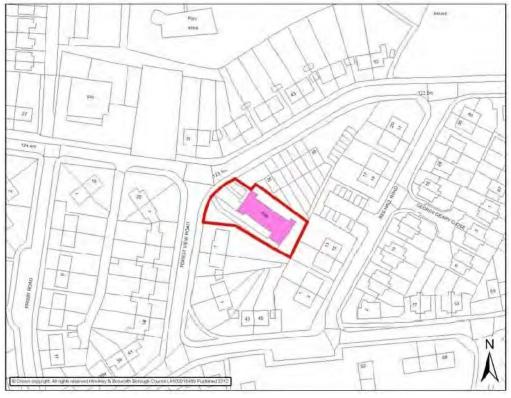

|  |  |
|                                         |                          |                |                                 |     |                                              |  |  |
| - <b>Location</b> Sundays - A Tours 159 |                          |                | cess to hall<br>every 30 mins M |     | Sat, every hour on<br>ns Mon – Sat – Roberts |  |  |
|                                         |                          |                |                                 |     |                                              |  |  |
|                                         |                          |                |                                 |     |                                              |  |  |

#### St Christopher's Church Hall





This page has been left blank intentionally

# BURBAGE CATCHMENT AREA



|                                                                                                   | BUR                                            | BAGE                                                                                                                            |          |           |
|---------------------------------------------------------------------------------------------------|------------------------------------------------|---------------------------------------------------------------------------------------------------------------------------------|----------|-----------|
| Settlement<br>Classification                                                                      | Urban