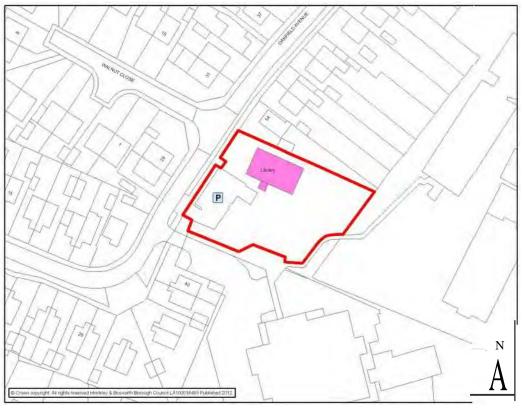

# HINCKLEY CATCHMENT AREA

| HINCKLEY                                                                                                                                                                                                                  |                                                 |            |                   |         |           |  |
|---------------------------------------------------------------------------------------------------------------------------------------------------------------------------------------------------------------------------|-------------------------------------------------|------------|-------------------|---------|-----------|--|
| Settlement                                                                                                                                                                                                                | Urban                                           |            | Settlement        |         | Hinckley  |  |
| Classification Name of Facility                                                                                                                                                                                           | Battling B                                      | rook Commu | nity Centre & Pre | e-Schoo | ol .      |  |
| Address                                                                                                                                                                                                                   | Frederick<br>Hinckley<br>Leicesters<br>LE10 0EX | shire      |                   |         |           |  |
| Operator (if known)                                                                                                                                                                                                       |                                                 |            |                   |         |           |  |
| Catchment                                                                                                                                                                                                                 | 800 metre                                       | es         | Facility Type     | Comm    | nunity    |  |
|                                                                                                                                                                                                                           |                                                 | Fac        | ilities           |         |           |  |
| Community<br>School                                                                                                                                                                                                       | Centre and                                      | d Pre      |                   |         |           |  |
| Activities                                                                                                                                                                                                                | Freq                                            | uency      | Activities        | •       | Frequency |  |
|                                                                                                                                                                                                                           |                                                 |            |                   |         |           |  |
|                                                                                                                                                                                                                           |                                                 |            |                   |         |           |  |
|                                                                                                                                                                                                                           |                                                 |            |                   |         |           |  |
|                                                                                                                                                                                                                           |                                                 |            |                   |         |           |  |
|                                                                                                                                                                                                                           |                                                 |            |                   |         |           |  |
| Accessibility Parking Public Transport Location  Disabled access Bus route 76 provides an hourly service around Wykin estate and into Hinckley Town Centre. Car parking spaces shared with Battling Brook Primary School. |                                                 |            |                   |         | re.       |  |
|                                                                                                                                                                                                                           |                                                 | Additional | Information       |         |           |  |
|                                                                                                                                                                                                                           |                                                 |            |                   |         |           |  |