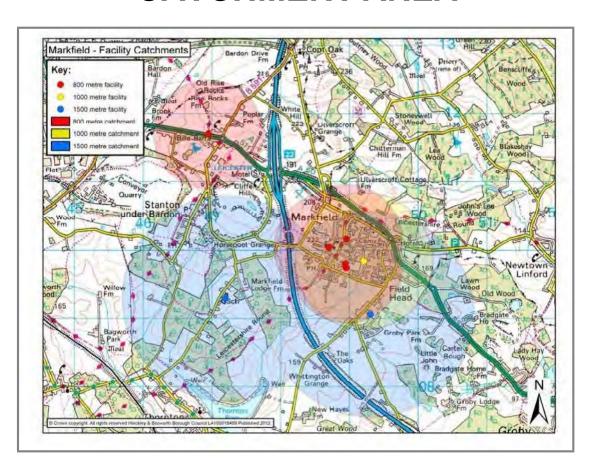

v<br>Disabled Ac                | a 29. No Sunday<br>cess | <ul><li>Sat</li></ul> | - Arriva 27 and every 30<br>ce |
|                                                                                        |                                                  | Additional                                                | Information             |                       |                                |
| Sourced: Site Visits http://www.elizabethv http://www.leics.gov. schools resultdetail. | uk/index/e                                       | ducation/info                                             |                         |                       |                                |

Elizabeth Woodville Pnmary School





This pade has been left blank intentionally

# MARKFIELD CATCHMENT AREA



|                                                                                                                                            |                                             | MARK                                                        | (FIELD                                                                                                                                             |                                              |           |  |  |
|--------------------------------------------------------------------------------------------------------------------------------------------|---------------------------------------------|-------------------------------------------------------------|-----------------------------------------------------------------------------------