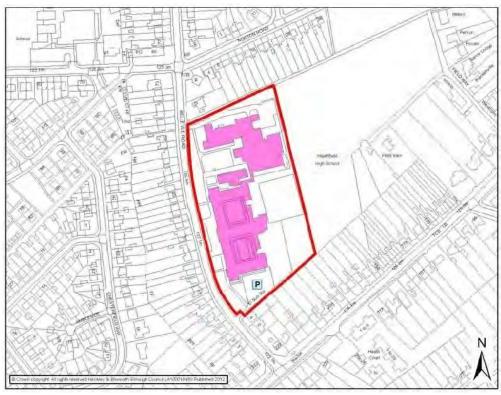

|                                                    |               |      |              |  |  |
|                                                    |             |                                                    |               |      |              |  |  |
| Accessibility - Parking - Public Transp - Location | ort         | C.50 parking<br>Disabled ac                        | cess          |      |              |  |  |
|                                                    |             | Additional                                         | Information   |      |              |  |  |
|                                                    |             |                                                    |               |      |              |  |  |

# Heathfield High School





| EARL SHILTON                                                                               |                                                        |                         |         |            |  |  |  |
|--------------------------------------------------------------------------------------------|--------------------------------------------------------|-------------------------|---------|------------|--|--|--|
| Settlement<br>Classification                                                               | Urban                                                  | Settlement Earl Shilton |         |            |  |  |  |
| Name of Facility                                                                           | St Peter's Catholic Prir                               | mary School