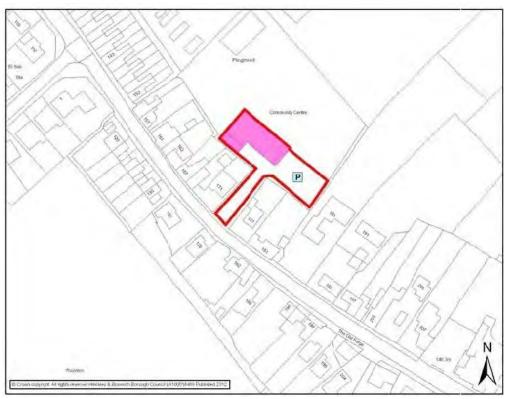

# HINCKLEY CATCHMENT AREA

| HINCKLEY                                                                                                                                                                                                                  |                                                 |            |                   |         |           |  |
|---------------------------------------------------------------------------------------------------------------------------------------------------------------------------------------------------------------------------|-------------------------------------------------|------------|-------------------|---------|-----------|--|
| Settlement                                                                                                                                                                                                                | Urban                                           |            | Settlement        |         | Hinckley  |  |
| Classification Name of Facility                                                                                                                                                                                           | Battling B                                      | rook Commu | nity Centre & Pre | e-Schoo | ol .      |  |
| Address                                                                                                                                                                                                                   | Frederick<br>Hinckley<br>Leicesters<br>LE10 0EX | shire      |                   |         |           |  |
| Operator (if known)                                                                                                                                                                                                       |                                                 |            |                   |         |           |  |
| Catchment                                                                                                                                                                                                                 | 800 metre                                       | es         | Facility Type     | Comm    | nunity    |  |
|                                                                                                                                                                                                                           |                                                 | Fac        | ilities           |         |           |  |
| Community<br>School                                                                                                                                                                                                       | Centre and                                      | d Pre      |                   |         |           |  |
| Activities                                                                                                                                                                                                                | Freq                                            | uency      | Activities        | •       | Frequency |  |
|                                                                                                                                                                                                                           |                                                 |            |                   |         |           |  |
|                                                                                                                                                                                                                           |                                                 |            |                   |         |           |  |
|                                                                                                                                                                                                                           |                                                 |            |                   |         |           |  |
|                                                                                                                                                                                                                           |                                                 |            |                   |         |           |  |
|                                                                                                                                                                                                                           |                                                 |            |                   |         |           |  |
| Accessibility Parking Public Transport Location  Disabled access Bus route 76 provides an hourly service around Wykin estate and into Hinckley Town Centre. Car parking spaces shared with Battling Brook Primary School. |                                                 |            |                   |         | re.       |  |
|                                                                                                                                                                                                                           |                                                 | Additional | Information       |         |           |  |
|                                                                                                                                                                                                                           |                                                 |            |                   |         |           |  |