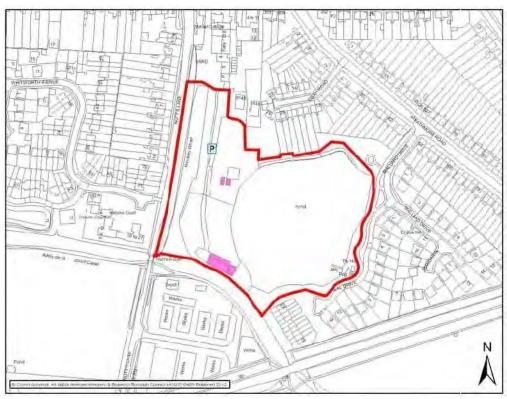

# HINCKLEY CATCHMENT AREA

| HINCKLEY                                                                                                                                                                                                                  |                                                 |            |                   |         |           |  |
|---------------------------------------------------------------------------------------------------------------------------------------------------------------------------------------------------------------------------|-------------------------------------------------|------------|-------------------|---------|-----------|--|
| Settlement                                                                                                                                                                                                                | Urban                                           |            | Settlement        |         | Hinckley  |  |
| Classification Name of Facility                                                                                                                                                                                           | Battling B                                      | rook Commu | nity Centre & Pre | e-Schoo | ol .      |  |
| Address                                                                                                                                                                                                                   | Frederick<br>Hinckley<br>Leicesters<br>LE10 0EX | shire      |                   |         |           |  |
| Operator (if known)                                                                                                                                                                                                       |                                                 |            |                   |         |           |  |
| Catchment                                                                                                                                                                                                                 | 800 metre                                       | es         | Facility Type     | Comm    | nunity    |  |
|                                                                                                                                                                                                                           |                                                 | Fac        | ilities           |         |           |  |
| Community<br>School                                                                                                                                                                                                       | Centre and                                      | d Pre      |                   |         |           |  |
| Activities                                                                                                                                                                                                                | Freq                                            | uency      | Activities        | •       | Frequency |  |
|                                                                                                                                                                                                                           |                                                 |            |                   |         |           |  |
|                                                                                                                                                                                                                           |                                                 |            |                   |         |           |  |
|                                                                                                                                                                                                                           |                                                 |            |                   |         |           |  |
|                                                                                                                                                                                                                           |                                                 |            |                   |         |           |  |
|                                                                                                                                                                                                                           |                                                 |            |                   |         |           |  |
| Accessibility Parking Public Transport Location  Disabled access Bus route 76 provides an hourly service around Wykin estate and into Hinckley Town Centre. Car parking spaces shared with Battling Brook Primary School. |                                                 |            |                   |         | re.       |  |
|                                                                                                                                                                                                                           |                                                 | Additional | Information       |         |           |  |
|                                                                                                                                                                                                                           |                                                 |            |                   |         |           |  |