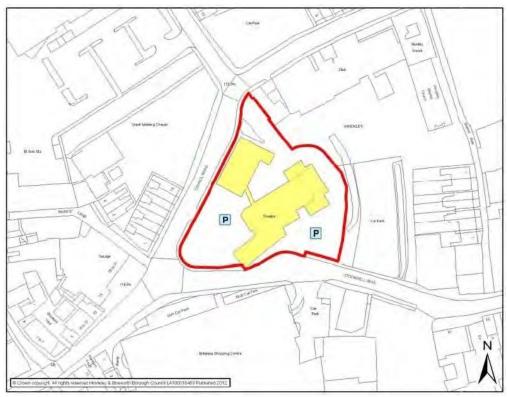

| N/a                                             |               | Pantomime Cor                    |       |                |
| Accessibility - Parking - Public Transport - Location  Two car parks accommodating approximately 29 spaces and 3 disabled spaces. Disabled Access Site is situated in close proximity to a number of bus routes and Hinckley Bus Station  Additional Information  Source: Site Visits http://www.concordiatheatre.co.uk/ |                                                 |               |                                  |       |                |

#### Concordia Theatre





|                                                                                              | HINCKL                 | .EY - CUL                                             | TURAL & TOU                                                                                                                                                                                                                 | RISM   |                                             |  |
|----------------------------------------------------------------------------------------------|------------------------|-------------------------------------------------------|-------------------------------------------------------------------------------------------------------------------------------------------------------------------