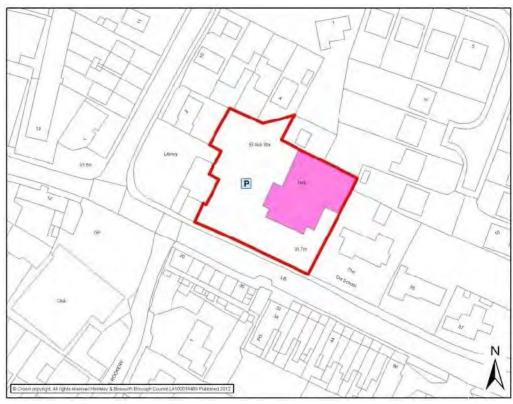

Dorothy Goodman Upper School

|                                                                                                                                                                                                                     |                        | HINC                                                    | KLEY                                                                                           |        |              |  |
|---------------------------------------------------------------------------------------------------------------------------------------------------------------------------------------------------------------------|------------------------|---------------------------------------------------------|------------------------------------------------------------------------------------------------|--------|--------------|--|
| Settlement<br>Classification                                                                                                                                                                                        | Urban                  |                                                         | Settlement                                                                                     |        | Hinckley     |  |
| Name of Facility                                                                                                                                                                                                    | Green To               | wers Hinckley                                           | Club for Young                                                                                 | People | е            |  |
| Address                                                                                                                                                                                                             | Hinckley<br>Leicesters | Richmond Road<br>Hinckley<br>Leicestershire<br>LE10 0DZ |                                                                                                |        |              |  |
| Operator (if known)                                                                                                                                                                                                 |                        |                                                         |                                                                                                |        |              |  |
| Catchment                                                                                                                                                                                                           | 800 metre              | es                                                      | Facility Type                                                                                  | Com    | munity       |  |
|                                                                                                                                                                                                                     |                        | Faci                                                    | lities                                                                                         |        |              |  |
| <ul> <li>Computers &amp; games consoles</li> <li>Recording Studio</li> <li>Fitness suite</li> <li>Climbing wall</li> </ul>                                                                                          |                        |                                                         | <ul> <li>Dance Hall</li> <li>Skate Park</li> <li>Sports Hall</li> <li>Facility Hire</li> </ul> |        |              |  |
| Activities                                                                                                                                                                                                          | Freq                   | luency                                                  | Activities                                                                                     |        | Frequency    |  |
| Zumba                                                                                                                                                                                                               | Weekly                 |                                                         | Mature Movers Age UK                                                                           |        | Weekly       |  |
| Taekwondo                                                                                                                                                                                                           | Twice a W              | / eek                                                   | Karate                                                                                         |        | Weekly       |  |
| Rosemary Conley<br>Fitness                                                                                                                                                                                          | Weekly                 |                                                         | Slimming World                                                                                 |        | Twice a Week |  |
| Kickboxing                                                                                                                                                                                                          | Weekly                 |                                                         |                                                                                                |        |              |  |
|                                                                                                                                                                                                                     |                        |                                                         |                                                                                                |        |              |  |
| Accessibility - Parking - Public Transport - Location  Bus route 82 provides a 20 minute bus service around Hinckley and Barwell. Disabled Access Approximately 50 marked car parking spaces Additional Information |                        |                                                         |                                                                                                |        |              |  |
| Source: Site Visits <a href="http://greentowers.co">http://greentowers.co</a>                                                                                                                                       | p.uk/                  |                                                         |                                                                                                |        |              |  |