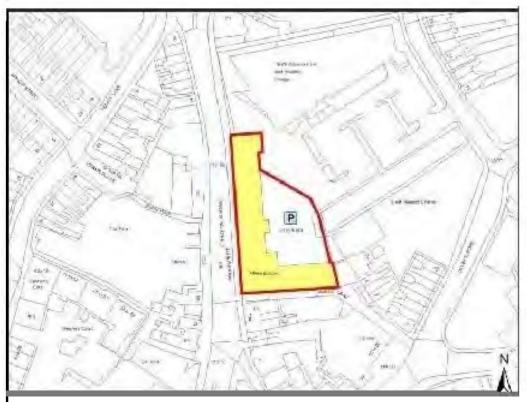

Battling Brook Community Primary School

|                                                                                                                                                                          | Urban                                           | Settlement      | Hinckley  |  |  |
|--------------------------------------------------------------------------------------------------------------------------------------------------------------------------|-------------------------------------------------|-----------------|-----------|--|--|
|                                                                                                                                                                          | Castle Mead Medical (                           | Centre (C)      |           |  |  |
|                                                                                                                                                                          | 33 Hill Street Hinckley Leicestershire LE10 1DS |                 |           |  |  |
|                                                                                                                                                                          | National Health Service                         | е               |           |  |  |
|                                                                                                                                                                          | 1000 metres                                     | Facility Type C | ommunity  |  |  |
|                                                                                                                                                                          |                                                 |                 |           |  |  |
| <ul><li>Medical Cer</li><li>Pharmacy</li></ul>                                                                                                                           | ntre                                            |                 |           |  |  |
|                                                                                                                                                                          | Frequency                                       | Activities      | Frequency |  |  |
|                                                                                                                                                                          |                                                 |                 |           |  |  |
|                                                                                                                                                                          |                                                 |                 |           |  |  |
|                                                                                                                                                                          |                                                 |                 |           |  |  |
|                                                                                                                                                                          |                                                 |                 |           |  |  |
|                                                                                                                                                                          |                                                 |                 |           |  |  |
| Approximately 15 marked car parking spaces and 2 disabled spaces. Disabled access Site is situated in close proximity to a number of bus route and Hinckley Bus Station. |                                                 |                 |           |  |  |

Source: Site Visits

http://www.castlemeadmedicalcentre.co.uk/

Castle Mead Medical Centre is designated under the inclusive designation of Centre for Hinckley Health which also includes-

- Orchard Resource Centre
- Maples Medical Centre
- Hinckley District Hospital & Health Centre

#### **Castle Mead Medical Centre**

| HINCKLEY                        |                       |              |                  |           |                    |  |
|---------------------------------|-----------------------|--------------|------------------|-----------|--------------------|--|
| Settlement                      | Urban                 |              | Settlement       |           | Hinckley           |  |
| Classification Name of Facility | Dorothy G             | oodman Low   | er School        |           |                    |  |
|                                 |                       |              | Ci Gonooi        |           |                    |  |
| Address                         | Stoke Roa<br>Hinckley | ad           |                  |           |                    |  |
|                                 | Leicesters            |              |                  |           |                    |  |
|                                 | LE10 0EA              | 1            |                  |           |                    |  |
| Operator (if known)             | Academy               | Status       |                  |           |                    |  |
| Catchment                       | 1500 meti             | es           | Facility Type    | Com       | munity             |  |
|                                 |                       | Faci         | lities           |           |                    |  |
| Special Edu                     | cation Sch            | ool          |                  |           |                    |  |
|                                 |                       |              |                  |           |                    |  |
|                                 |                       |              |                  |           |                    |  |
| Activities                      | Freq                  | uency        | Activities       | Frequency |                    |  |
|                                 |                       |              |                  |           |                    |  |
|                                 |                       |              |                  |           |                    |  |
|                                 |                       |              |                  |           |                    |  |
|                                 |                       |              |                  |           |                    |  |
|                                 |                       |              |                  |           |                    |  |
| Accessibility - Parking         |                       | Disabled Ac  |                  | a hour    | ly bus services to |  |
| - Public Transpo                | ort                   |              |                  |           | neaton and Wykin   |  |
| - Location                      |                       | Estate. No e | evening or Sunda | y Ser     | vice               |  |
| Additional Information          |                       |              |                  |           |                    |  |
| Source: Site Visits             |                       |              |                  |           |                    |  |
| http://www.dorothygoodman.co.uk |                       |              |                  |           |                    |  |
|                                 |                       |              |                  |           |                    |  |
|                                 |                       |              |                  |           |                    |  |
|                                 |                       |              |                  |           |                    |  |
|                                 |                       |              |                  |           |                    |  |