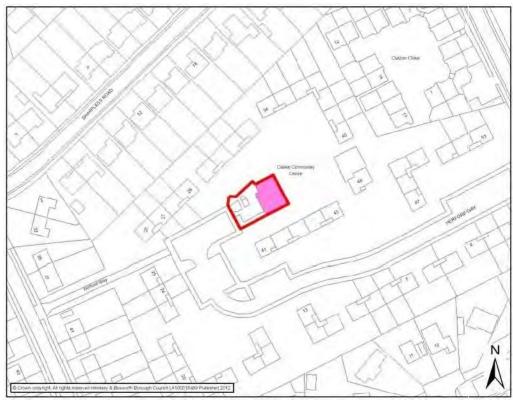

# HINCKLEY CATCHMENT AREA

| HINCKLEY                                                                                                                                                                                                                  |                                                 |            |                   |         |           |  |
|---------------------------------------------------------------------------------------------------------------------------------------------------------------------------------------------------------------------------|-------------------------------------------------|------------|-------------------|---------|-----------|--|
| Settlement                                                                                                                                                                                                                | Urban                                           |            | Settlement        |         | Hinckley  |  |
| Classification Name of Facility                                                                                                                                                                                           | Battling B                                      | rook Commu | nity Centre & Pre | e-Schoo | ol .      |  |
| Address                                                                                                                                                                                                                   | Frederick<br>Hinckley<br>Leicesters<br>LE10 0EX | shire      |                   |         |           |  |
| Operator (if known)                                                                                                                                                                                                       |                                                 |            |                   |         |           |  |
| Catchment                                                                                                                                                                                                                 | 800 metre                                       | es         | Facility Type     | Comm    | nunity    |  |
|                                                                                                                                                                                                                           |                                                 | Fac        | ilities           |         |           |  |
| Community<br>School                                                                                                                                                                                                       | Centre and                                      | d Pre      |                   |         |           |  |
| Activities                                                                                                                                                                                                                | Freq                                            | uency      | Activities        | •       | Frequency |  |
|                                                                                                                                                                                                                           |                                                 |            |                   |         |           |  |
|                                                                                                                                                                                                                           |                                                 |            |                   |         |           |  |
|                                                                                                                                                                                                                           |                                                 |            |                   |         |           |  |
|                                                                                                                                                                                                                           |                                                 |            |                   |         |           |  |
|                                                                                                                                                                                                                           |                                                 |            |                   |         |           |  |
| Accessibility Parking Public Transport Location  Disabled access Bus route 76 provides an hourly service around Wykin estate and into Hinckley Town Centre. Car parking spaces shared with Battling Brook Primary School. |                                                 |            |                   |         | re.       |  |
|                                                                                                                                                                                                                           |                                                 | Additional | Information       |         |           |  |
|                                                                                                                                                                                                                           |                                                 |            |                   |         |           |  |