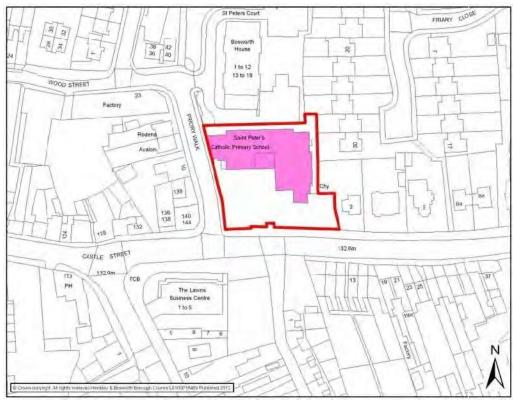

|           |        |  |
| Accessibility - Parking - Public Transport - Location | ort                                                   |                               | nowever there are on-street parking e proximity to a number of bus |           |        |  |
| Additional Information                                |                                                       |                               |                                                                    |           |        |  |
|                                                       |                                                       |                               |                                                                    |           |        |  |

StPeter's Catholic Primary School





| HINCKLEY                                                                                                                                                                                                                                                                                                         |                                                      |                             |                      |     |             |  |
|------------------------------------------------------------------------------------------------------------------------------------------------------------------------------------------------------------------------------------------------------------------------------------------------------------------|--------------------------------------------------