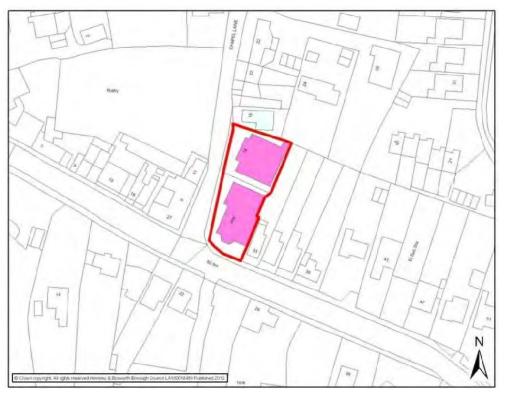

# HINCKLEY CATCHMENT AREA

| HINCKLEY                                                                                                                                                                                                                  |                                                 |            |                   |         |           |  |
|---------------------------------------------------------------------------------------------------------------------------------------------------------------------------------------------------------------------------|-------------------------------------------------|------------|-------------------|---------|-----------|--|
| Settlement                                                                                                                                                                                                                | Urban                                           |            | Settlement        |         | Hinckley  |  |
| Classification Name of Facility                                                                                                                                                                                           | Battling B                                      | rook Commu | nity Centre & Pre | e-Schoo | ol .      |  |
| Address                                                                                                                                                                                                                   | Frederick<br>Hinckley<br>Leicesters<br>LE10 0EX | shire      |                   |         |           |  |
| Operator (if known)                                                                                                                                                                                                       |                                                 |            |                   |         |           |  |
| Catchment                                                                                                                                                                                                                 | 800 metre                                       | es         | Facility Type     | Comm    | nunity    |  |
|                                                                                                                                                                                                                           |                                                 | Fac        | ilities           |         |           |  |
| Community<br>School                                                                                                                                                                                                       | Centre and                                      | d Pre      |                   |         |           |  |
| Activities                                                                                                                                                                                                                | Freq                                            | uency      | Activities        | •       | Frequency |  |
|                                                                                                                                                                                                                           |                                                 |            |                   |         |           |  |
|                                                                                                                                                                                                                           |                                                 |            |                   |         |           |  |
|                                                                                                                                                                                                                           |                                                 |            |                   |         |           |  |
|                                                                                                                                                                                                                           |                                                 |            |                   |         |           |  |
|                                                                                                                                                                                                                           |                                                 |            |                   |         |           |  |
| Accessibility Parking Public Transport Location  Disabled access Bus route 76 provides an hourly service around Wykin estate and into Hinckley Town Centre. Car parking spaces shared with Battling Brook Primary School. |                                                 |            |                   |         | re.       |  |
|                                                                                                                                                                                                                           |                                                 | Additional | Information       |         |           |  |
|                                                                                                                                                                                                                           |                                                 |            |                   |         |           |  |

Battling Brook Community Centre & Pre-School

| HINCKLEY                                                                                                                                                                                                |                                                 |                |                        |      |           |  |
|---------------------------------------------------------------------------------------------------------------------------------------------------------------------------------------------------------|-------------------------------------------------|----------------|------------------------|------|-----------|--|
| Settlement                                                                                                                                                                                              | Urban                                           |                | Settlement             |      | Hinckley  |  |
| Classification Name of Facility                                                                                                                                                                         | Battling B                                      | rook Commur    | l<br>nity Primary Scho | ol   |           |  |
| Address                                                                                                                                                                                                 | Frederick<br>Hinckley<br>Leicesters<br>LE10 0EX | shire          |                        |      |           |  |
| Operator (if known)                                                                                                                                                                                     | Leicesters                                      | shire County ( | Council                |      |           |  |
| Catchment                                                                                                                                                                                               | 800 metre                                       | es             | Facility Type          | Comr | munity    |  |
|                                                                                                                                                                                                         |                                                 | Faci           | lities                 |      |           |  |
|                                                                                                                                                                                                         |                                                 |                |                        |      |           |  |
| Activities                                                                                                                                                                                              | Freq                                            | luency         | Activities             | ;    | Frequency |  |
|                                                                                                                                                                                                         |                                                 |                |                        |      |           |  |
|                                                                                                                                                                                                         |                                                 |                |                        |      |           |  |
|                                                                                                                                                                                                         |                                                 |                |                        |      |           |  |
|                                                                                                                                                                                                         |                                                 |                |                        |      |           |  |
|                                                                                                                                                                                                         |                                                 |                |                        |      |           |  |
| Accessibility Parking Public Transport Location  Bus route 76 provides an hourly service around Wykin estate and into Hinckley Town Centre. Disabled access Approximately 30 marked car parking spaces. |                                                 |                |                        |      | tre.      |  |
| Additional Information                                                                                                                                                                                  |                                                 |                |                        |      |           |  |
|                                                                                                                                                                                                         |                                                 |                |                        |      |           |  |