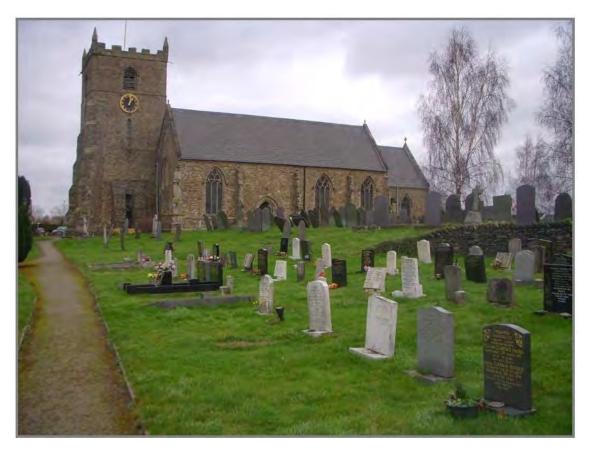

## APPENDIX 3 CONSULTATION SUMMARY

| Parish          | Submission<br>Date | Facility                                     | Additional Info                                                                  | Included<br>within<br>Review |
|-----------------|--------------------|----------------------------------------------|----------------------------------------------------------------------------------|------------------------------|
| Cadeby          | 31.01.12           | Church                                       | Grade II Listed, lacks toilets, disabled access and parking                      | Yes-<br>Community            |
|                 |                    |                                              |                                                                                  |                              |
|                 | 30.11.11           | Parish Field                                 | Used for relaxation, picnics and games                                           | No- open space               |
|                 | 30.11.11           | Heath Road Play<br>Area                      | Play equipment for lower age groups                                              | No- open space               |
|                 | 30.11.11           | Waterside mead play area                     | N/a                                                                              | No- open space               |
|                 | 30.11.11           | Market Bosworth<br>High School               | Includes Sports Hall,<br>Lounge/bar and Youth wing                               | Yes-<br>Community            |
|                 | 30.11.11           | Dixie Grammar<br>School                      | School Hall                                                                      | Yes-<br>Community            |
| ırth            | 30.11.11           | St Peter's C of E<br>Primary School          | N/a                                                                              | Yes-<br>Community            |
| Boswo           | 30.11.11           | Parish Hall                                  | N/a                                                                              | Yes-<br>Community            |
| Market Bosworth | 30.11.11           | The Free Church<br>Hall                      | N/a                                                                              | Yes-<br>Community            |
| M               | 30.11.11           | Market Bosworth<br>Rugby Club                | N/a                                                                              | No- open space               |
|                 | 30.11.11           | Market Bosworth<br>Sports and Social<br>Club | Football and Cricket                                                             | No- open space               |
|                 | 30.11.11           | Country Park                                 | Outdoor facilities                                                               | No- open space               |
|                 | 30.11.11           | Bosworth Water<br>Trust                      | Restaurant on-site                                                               | Yes-Tourist                  |
|                 | 30.11.11           | The Cedar Field                              | Soon to be licensed for events such as weddings, Charity and corporate business. | No- open space               |
|                 |                    |                                              |                                                                                  |                              |
|                 | 2.12.11            | Village Hall                                 |                                                                                  | Yes-<br>Community            |
| þý              | 2.12.11            | Ratby Parish<br>Church and<br>Church Hall    |                                                                                  | Yes-<br>Community            |
| Ratby           | 2.12.11            | Methodist Church                             |                                                                                  | Yes-<br>Community            |
|                 | 2.12.11            | Burroughs Play<br>Area                       |                                                                                  | No-open space                |
|                 | 2.12.11            | Martinshaw Wood                              |                                                                                  | No-open space                |
|                 | 2.12.11            | Ratby Sports Club                            |                                                                                  | No-open space                |