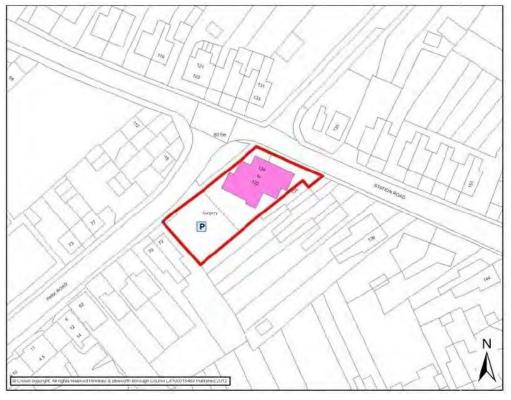

# HINCKLEY CATCHMENT AREA

| HINCKLEY                                                                                                                                                                                                                  |                                                 |            |                   |         |           |  |
|---------------------------------------------------------------------------------------------------------------------------------------------------------------------------------------------------------------------------|-------------------------------------------------|------------|-------------------|---------|-----------|--|
| Settlement                                                                                                                                                                                                                | Urban                                           |            | Settlement        |         | Hinckley  |  |
| Classification Name of Facility                                                                                                                                                                                           | Battling B                                      | rook Commu | nity Centre & Pre | e-Schoo | ol .      |  |
| Address                                                                                                                                                                                                                   | Frederick<br>Hinckley<br>Leicesters<br>LE10 0EX | shire      |                   |         |           |  |
| Operator (if known)                                                                                                                                                                                                       |                                                 |            |                   |         |           |  |
| Catchment                                                                                                                                                                                                                 | 800 metre                                       | es         | Facility Type     | Comm    | nunity    |  |
|                                                                                                                                                                                                                           |                                                 | Fac        | ilities           |         |           |  |
| Community<br>School                                                                                                                                                                                                       | Centre and                                      | d Pre      |                   |         |           |  |
| Activities                                                                                                                                                                                                                | Freq                                            | uency      | Activities        | •       | Frequency |  |
|                                                                                                                                                                                                                           |                                                 |            |                   |         |           |  |
|                                                                                                                                                                                                                           |                                                 |            |                   |         |           |  |
|                                                                                                                                                                                                                           |                                                 |            |                   |         |           |  |
|                                                                                                                                                                                                                           |                                                 |            |                   |         |           |  |
|                                                                                                                                                                                                                           |                                                 |            |                   |         |           |  |
| Accessibility Parking Public Transport Location  Disabled access Bus route 76 provides an hourly service around Wykin estate and into Hinckley Town Centre. Car parking spaces shared with Battling Brook Primary School. |                                                 |            |                   |         | re.       |  |
|                                                                                                                                                                                                                           |                                                 | Additional | Information       |         |           |  |
|                                                                                                                                                                                                                           |                                                 |            |                   |         |           |  |