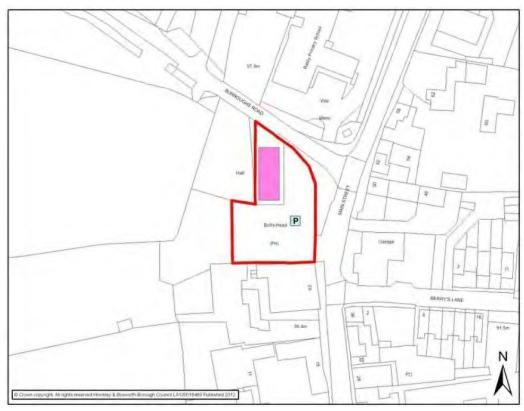

## APPENDIX 3 CONSULTATION SUMMARY

| Parish          | Submission<br>Date | Facility                                     | Additional Info                                                                  | Included<br>within<br>Review |
|-----------------|--------------------|----------------------------------------------|----------------------------------------------------------------------------------|------------------------------|
| Cadeby          | 31.01.12           | Church                                       | Grade II Listed, lacks toilets, disabled access and parking                      | Yes-<br>Community            |
|                 |                    |                                              |                                                                                  |                              |
|                 | 30.11.11           | Parish Field                                 | Used for relaxation, picnics and games                                           | No- open space               |
|                 | 30.11.11           | Heath Road Play<br>Area                      | Play equipment for lower age groups                                              | No- open space               |
|                 | 30.11.11           | Waterside mead play area                     | N/a                                                                              | No- open space               |
|                 | 30.11.11           | Market Bosworth<br>High School               | Includes Sports Hall,<br>Lounge/bar and Youth wing                               | Yes-<br>Community            |
|                 | 30.11.11           | Dixie Grammar<br>School                      | School Hall                                                                      | Yes-<br>Community            |
| ırth            | 30.11.11           | St Peter's C of E<br>Primary School          | N/a                                                                              | Yes-<br>Community            |
| Boswo           | 30.11.11           | Parish Hall                                  | N/a                                                                              | Yes-<br>Community            |
| Market Bosworth | 30.11.11           | The Free Church<br>Hall                      | N/a                                                                              | Yes-<br>Community            |
| M               | 30.11.11           | Market Bosworth<br>Rugby Club                | N/a                                                                              | No- open space               |
|                 | 30.11.11           | Market Bosworth<br>Sports and Social<br>Club | Football and Cricket                                                             | No- open space               |
|                 | 30.11.11           | Country Park                                 | Outdoor facilities                                                               | No- open space               |
|                 | 30.11.11           | Bosworth Water<br>Trust                      | Restaurant on-site                                                               | Yes-Tourist                  |
|                 | 30.11.11           | The Cedar Field                              | Soon to be licensed for events such as weddings, Charity and corporate business. | No- open space               |
|                 |                    |                                              |                                                                                  |                              |
|                 | 2.12.11            | Village Hall                                 |                                                                                  | Yes-<br>Community            |
| þý              | 2.12.11            | Ratby Parish<br>Church and<br>Church Hall    |                                                                                  | Yes-<br>Community            |
| Ratby           | 2.12.11            | Methodist Church                             |                                                                                  | Yes-<br>Community            |
|                 | 2.12.11            | Burroughs Play<br>Area                       |                                                                                  | No-open space                |
|                 | 2.12.11            | Martinshaw Wood                              |                                                                                  | No-open space                |
|                 | 2.12.11            | Ratby Sports Club                            |                                                                                  | No-open space                |