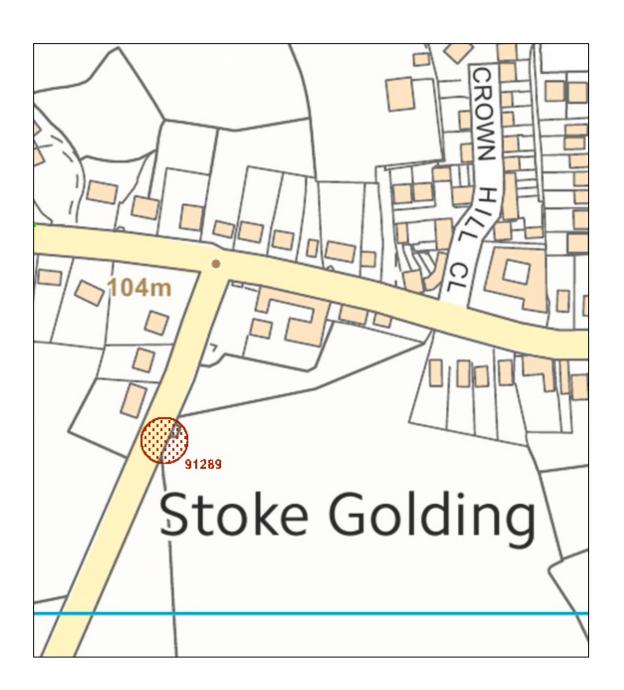

## Leicester. Leicestershire and Rutland

| Site name:                                                                                                                                                                              |                                    |   |                              | Ref No:                           |
|-----------------------------------------------------------------------------------------------------------------------------------------------------------------------------------------|------------------------------------|---|------------------------------|-----------------------------------|
| Higham Lane Ash  Potential Local Wildlife Site  (site that is likely to meet LWS criteria)                                                                                              |                                    |   |                              | 91289<br>Local authority:<br>HBBC |
| Site history: Site identified during Phase 1 Habitat Survey of Stoke Golding                                                                                                            |                                    |   |                              | Grid ref<br>SP39409709            |
| Parish, 2015, by K Headley, LRERC.<br>See 1408Z-81, site 24 target note 88 – extract below                                                                                              |                                    |   |                              | Area/length:  0.05ha              |
|                                                                                                                                                                                         |                                    |   | Form completed by: K Headley |                                   |
| 1                                                                                                                                                                                       | Habitat quality                    | Y | Main habitats:  Mature tree  |                                   |
| 2                                                                                                                                                                                       | Habitat diversity                  |   |                              |                                   |
| 3                                                                                                                                                                                       | Presence of Red Data Book species  |   |                              |                                   |
| 4                                                                                                                                                                                       | Significant assemblages of species |   |                              |                                   |
| 5                                                                                                                                                                                       | Use by communities                 |   |                              |                                   |
| Rationale (List reasons for ticking each of the above)  TN88 - Mature Fraxinus excelsior standard in hedgerow. Ivy-clad with small dead wood and cavities present. Girth estimated ≈3m. |                                    |   |                              |                                   |
| Site description and notes  • evidence of current/past management, management suggestions, threats  • general condition: Good, Reasonable, Poor, Improving/Declining/Unchanging         |                                    |   |                              |                                   |
| Recommended review period                                                                                                                                                               |                                    |   |                              |                                   |
| Additional information Viewed by K Headley 03/07/2015, in good condition.                                                                                                               |                                    |   |                              |                                   |
| N Continuation sheet? Form of                                                                                                                                                           |                                    |   |                              | created by ST, 2009               |